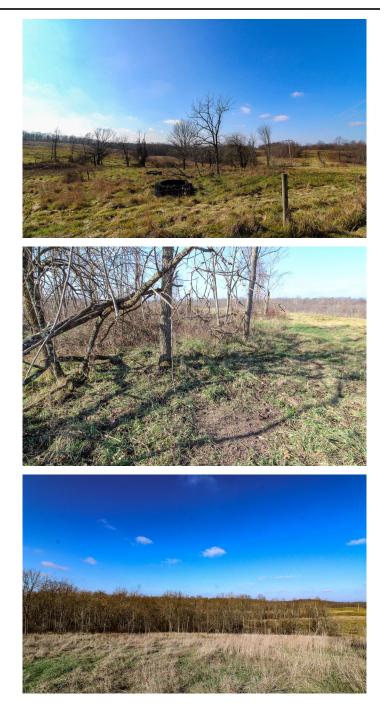

## **PROPERTY DESCRIPTION**

95.984 acres of land for sale in Muskingum County, Ohio. If you are looking for a good sized property to hunt on and maybe build a nice cabin look no further! There are some nice open areas that can be used for planting food plots to attract and hold even more wildlife. There are established springs on the property and can also provide water to wildlife.

Property features include:

- Excellent habitat for wildlife
- Mix of open hardwoods and thick brush
- 34 +/- acres pasture
- 61+/- acres of woods and over grown fields
- Level to rolling topography
- Should be great hunting for deer, turkey and small game
- Great access from the east
- Good trails through out the property
- Property is completely fenced and gated
- Developed springs to supply water to livestock
- Cabin or new home sites
- Electric on property
- GPS coordinates are 40.0283, -81.7248

This property features hilltop sites for that perfect cabin and plenty of cover to hold those big Ohio bucks! With a little property work this one can be developed into a very good hunting tract. Secluded location but has quick easy access to I-70. Call today before this one is sold. Any mineral rights owned by seller to transfer and annual taxes are approximately \$462.48.