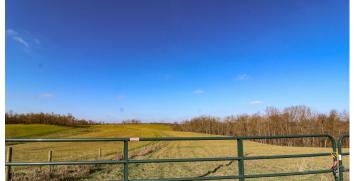

## **PROPERTY DESCRIPTION**

95.984 acres of land for sale in Muskingum County, Ohio. If you are looking for a good sized property to hunt on and maybe build a nice cabin look no further! There are some nice open areas that can be used for planting food plots to attract and hold even more wildlife. There are established springs on the property and can also provide water to wildlife.

Property features include:

- Excellent habitat for wildlife
- Mix of open hardwoods and thick brush
- 34 +/- acres pasture
- 61+/- acres of woods and over grown fields
- Level to rolling topography
- Should be great hunting for deer, turkey and small game
- Great access from the east
- Good trails through out the property
- Property is completely fenced and gated
- Developed springs to supply water to livestock
- Cabin or new home sites
- Electric on property
- GPS coordinates are 40.0283, -81.7248

This property features hilltop sites for that perfect cabin and plenty of cover to hold those big Ohio bucks! With a little property work this one can be developed into a very good hunting tract. Secluded location but has quick easy access to I-70. Call today before this one is sold. Any mineral rights owned by seller to transfer and annual taxes are approximately \$462.48.