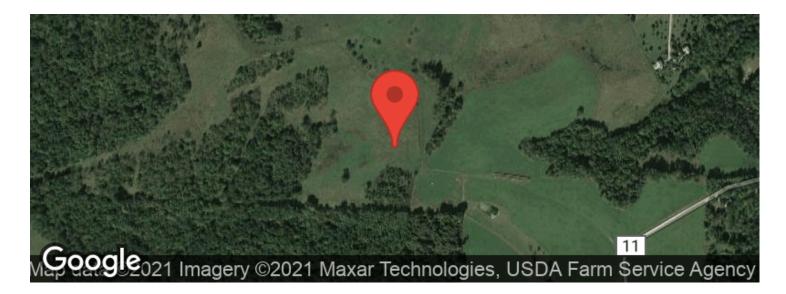

e property
- Property is completely fenced and gated
- Developed springs to supply water to livestock
- Cabin or new home sites
- Electric on property
- GPS coordinates are 40.0283, -81.7248

This property features hilltop sites for that perfect cabin and plenty of cover to hold those big Ohio bucks! With a little property work this one can be developed into a very good hunting tract. Secluded location but has quick easy access to I-70. Call today before this one is sold. Any mineral rights owned by seller to transfer and annual taxes are approximately \$462.48.



#### **MORE INFO ONLINE:**

#### Peters Creek Rd - 95 acres - Muskingum County New Concord, OH / Muskingum County





#### **MORE INFO ONLINE:**

22







Google

#### **MORE INFO ONLINE:**

Map data ©2021

# **Aerial Maps**







#### **MORE INFO ONLINE:**

## LISTING REPRESENTATIVE

For more information contact:



Representative

Scott Bare

**Mobile** (740) 404-8915

**Email** sbare@mossyoakproperties.com

Address PO Box 896

**City / State / Zip** Pickerington, OH, 43147

## <u>NOTES</u>



#### **MORE INFO ONLINE:**

OhioLandForSale.com

Page 7

| <br> | <br> |
|------|------|
|      |      |
|      |      |
|      |      |
| <br> | <br> |
|      |      |
|      |      |
|      |      |
|      |      |
|      |      |
|      |      |
|      |      |
| <br> | <br> |



#### **MORE INFO ONLINE:**

# **DISCLAIMERS**

Information in this brochure is provided solely for information purposes and does not constitute an offer to sell or advertise real estate outside the states in which broker or agent licensed.