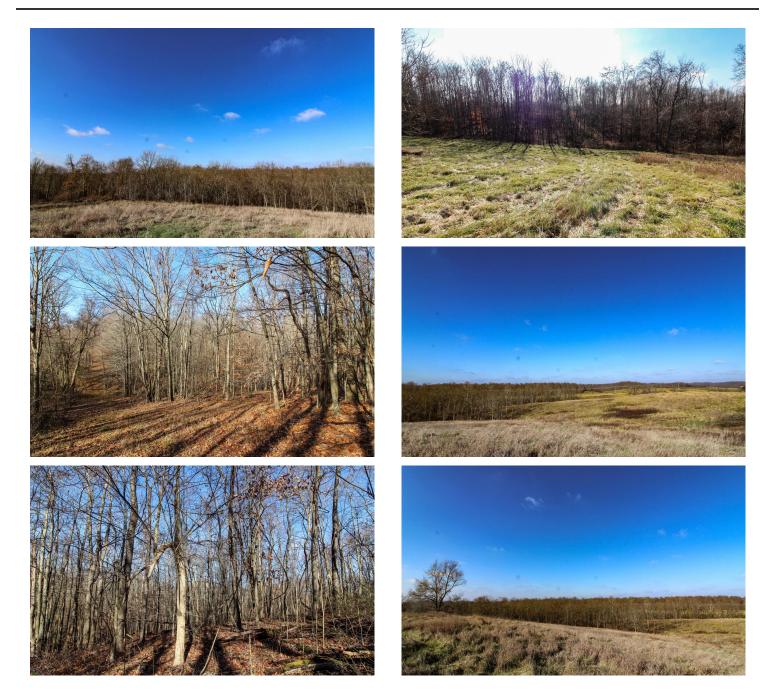

## **PROPERTY DESCRIPTION**

95.984 acres of land for sale in Muskingum County, Ohio. If you are looking for a good sized property to hunt on and maybe build a nice cabin look no further! There are some nice open areas that can be used for planting food plots to attract and hold even more wildlife. There are established springs on the property and can also provide water to wildlife.

Property features include:

- Excellent habitat for wildlife
- Mix of open hardwoods and thick brush
- 34 +/- acres pasture
- 61+/- acres of woods and over grown fields
- Level to rolling topography
- Should be great hunting for deer, turkey and small game
- Great access from the east
- Good trails through out the property
- Property is completely fenced and gated
- Developed springs to supply water to livestock
- Cabin or new home sites
- Electric on property
- GPS coordinates are 40.0283, -81.7248

This property features hilltop sites for that perfect cabin and plenty of cover to hold those big Ohio bucks! With a little property work this one can be developed into a very good hunting tract. Secluded location but has quick easy access to I-70. Call today before this one is sold. Any mineral rights owned by seller to transfer and annual taxes are approximately \$462.48.