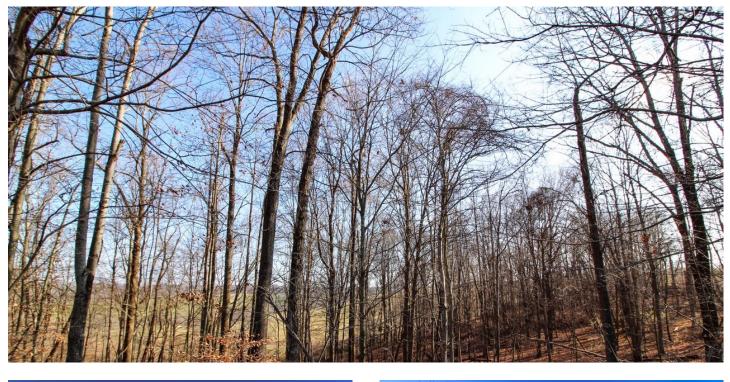

## **PROPERTY DESCRIPTION**

95.984 acres of land for sale in Muskingum County, Ohio. If you are looking for a good sized property to hunt on and maybe build a nice cabin look no further! There are some nice open areas that can be used for planting food plots to attract and hold even more wildlife. There are established springs on the property and can also provide water to wildlife.

Property features include:

- Excellent habitat for wildlife
- Mix of open hardwoods and thick brush
- 34 +/- acres pasture
- 61+/- acres of woods and over grown fields
- Level to rolling topography
- Should be great hunting for deer, turkey and small game
- Great access from the east
- Good trails through out the property
- Property is completely fenced and gated
- Developed springs to supply water to livestock
- Cabin or new home sites
- Electric on property
- GPS coordinates are 40.0283, -81.7248

This property features hilltop sites for that perfect cabin and plenty of cover to hold those big Ohio bucks! With a little property work this one can be developed into a very good hunting tract. Secluded location but has quick easy access to I-70. Call today before this one is sold. Any mineral rights owned by seller to transfer and annual taxes are approximately \$462.48.