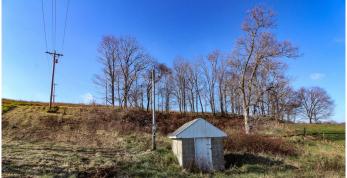

## **PROPERTY DESCRIPTION**

95.984 acres of land for sale in Muskingum County, Ohio. If you are looking for a good sized property to hunt on and maybe build a nice cabin look no further! There are some nice open areas that can be used for planting food plots to attract and hold even more wildlife. There are established springs on the property and can also provide water to wildlife.

Property features include:

- Excellent habitat for wildlife
- Mix of open hardwoods and thick brush
- 34 +/- acres pasture
- 61+/- acres of woods and over grown fields
- Level to rolling topography
- Should be great hunting for deer, turkey and small game
- Great access from the east
- Good trails through out the property
- Property is completely fenced and gated
- Developed springs to supply water to livestock
- Cabin or new home sites
- Electric on property
- GPS coordinates are 40.0283, -81.7248

This property features hilltop sites for that perfect cabin and plenty of cover to hold those big Ohio bucks! With a little property work this one can be developed into a very good hunting tract. Secluded location but has quick easy access to I-70. Call today before this one is sold. Any mineral rights owned by seller to transfer and annual taxes are approximately \$462.48.