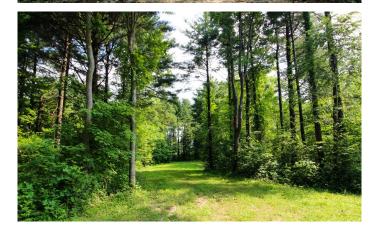

### Property features include:

- Mostly wooded property
- Some beautiful mature pine groves
- Select timber harvest completed in 2020
- Good road system through property
- Open cleared areas for food plots
- Small creek through property
- Should be excellent hunting for deer, turkey and small game
- Rolling to steeper topography
- Several ridges and ravines
- Camper or camping locations
- Pond sites
- Building sites
- New gravel driveway in place
- GPS Coordinates are 39.6635, -82.3684