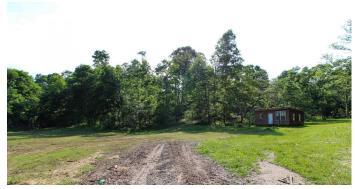

## **PROPERTY DESCRIPTION**

55+/- acres for sale in Perry County, Ohio. Don't miss out on this one! A real bonus here is a small 1 room cabin with electric that could be your next hunting camp, a little clean up and its ready to go! Also included is a 32 x 34 barn with dirt floor that could be used for storing your toys or equipment in.

### Property features include:

- Mostly wooded property
- Some beautiful mature pine groves
- Select timber harvest completed in 2020
- Good road system through property
- Open cleared areas for food plots
- Small creek through property
- Should be excellent hunting for deer, turkey and small game
- Rolling to steeper topography
- Several ridges and ravines
- Camper or camping locations
- Pond sites
- Building sites
- New gravel driveway in place
- GPS Coordinates are 39.6635, -82.3684