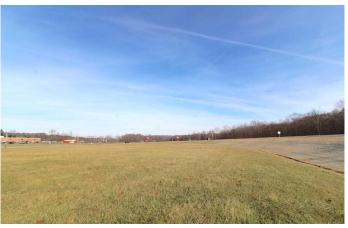

### **PROPERTY DESCRIPTION**

3 acres of land for sale in Perry County, Ohio. ATTENTION INVESTORS!! Don't miss out on this opportunity. So many possibilities for this open lot! Located just south of Crooksville Ohio on a state route. Very good visibility on a busy road.

#### Property features include:

- Vacant level building lot
- Mostly open ground with just 1 tree on lot
- Good drainage around lot
- Gas available
- Public water available
- Good frontage and visibility on SR 93
- Electric at road
- Excellent building sites
- Close to Crooksville High School
- GPS Coordinates are 39.7417, -82.0945

Great location for storage units, retail shop, offices or residential. Lot is clear and ready. Use your imagination on this one! Annual taxes are \$106.50.

Page 3

**MORE INFO ONLINE:** 