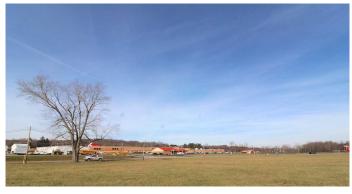

### **PROPERTY DESCRIPTION**

3 acres of land for sale in Perry County, Ohio. ATTENTION INVESTORS!! Don't miss out on this opportunity. So many possibilities for this open lot! Located just south of Crooksville Ohio on a state route. Very good visibility on a busy road.

#### Property features include:

- Vacant level building lot
- Mostly open ground with just 1 tree on lot
- Good drainage around lot
- Gas available
- Public water available
- Good frontage and visibility on SR 93
- Electric at road
- Excellent building sites
- Close to Crooksville High School
- GPS Coordinates are 39.7417, -82.0945

Great location for storage units, retail shop, offices or residential. Lot is clear and ready. Use your imagination on this one! Annual taxes are \$106.50.

Page 3

**MORE INFO ONLINE:** 