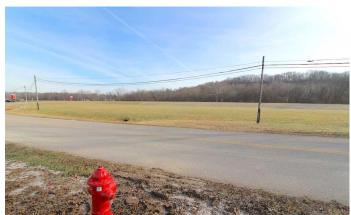

### **PROPERTY DESCRIPTION**

3 acres of land for sale in Perry County, Ohio. ATTENTION INVESTORS!! Don't miss out on this opportunity. So many possibilities for this open lot! Located just south of Crooksville Ohio on a state route. Very good visibility on a busy road.

#### Property features include:

- Vacant level building lot
- Mostly open ground with just 1 tree on lot
- Good drainage around lot
- Gas available
- Public water available
- Good frontage and visibility on SR 93
- Electric at road
- Excellent building sites
- Close to Crooksville High School
- GPS Coordinates are 39.7417, -82.0945

Great location for storage units, retail shop, offices or residential. Lot is clear and ready. Use your imagination on this one! Annual taxes are \$106.50.

Page 3

**MORE INFO ONLINE:** 