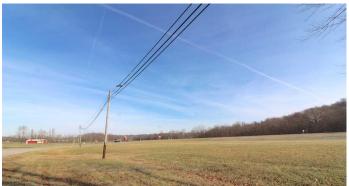

### **PROPERTY DESCRIPTION**

3 acres of land for sale in Perry County, Ohio. ATTENTION INVESTORS!! Don't miss out on this opportunity. So many possibilities for this open lot! Located just south of Crooksville Ohio on a state route. Very good visibility on a busy road.

#### Property features include:

- Vacant level building lot
- Mostly open ground with just 1 tree on lot
- Good drainage around lot
- Gas available
- Public water available
- Good frontage and visibility on SR 93
- Electric at road
- Excellent building sites
- Close to Crooksville High School
- GPS Coordinates are 39.7417, -82.0945

Great location for storage units, retail shop, offices or residential. Lot is clear and ready. Use your imagination on this one! Annual taxes are \$106.50.

Page 3

**MORE INFO ONLINE:** 