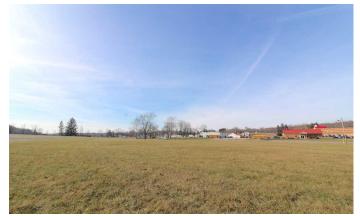

### **PROPERTY DESCRIPTION**

3 acres of land for sale in Perry County, Ohio. ATTENTION INVESTORS!! Don't miss out on this opportunity. So many possibilities for this open lot! Located just south of Crooksville Ohio on a state route. Very good visibility on a busy road.

#### Property features include:

- Vacant level building lot
- Mostly open ground with just 1 tree on lot
- Good drainage around lot
- Gas available
- Public water available
- Good frontage and visibility on SR 93
- Electric at road
- Excellent building sites
- Close to Crooksville High School
- GPS Coordinates are 39.7417, -82.0945

Great location for storage units, retail shop, offices or residential. Lot is clear and ready. Use your imagination on this one! Annual taxes are \$106.50.

Page 3

**MORE INFO ONLINE:** 