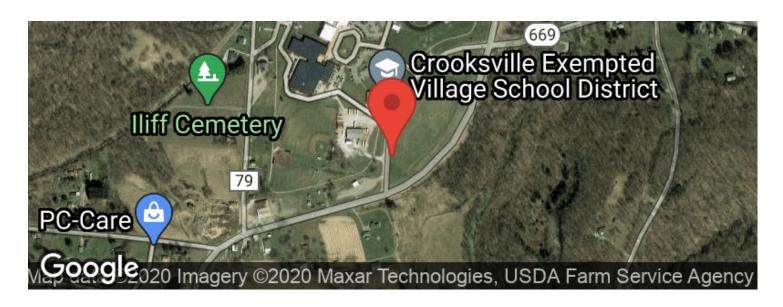

ities for this open lot! Located just south of Crooksville Ohio on a state route. Very good visibility on a busy road.

#### Property features include:

- Vacant level building lot
- Mostly open ground with just 1 tree on lot
- Good drainage around lot
- Gas available
- Public water available
- Good frontage and visibility on SR 93
- Electric at road
- Excellent building sites
- Close to Crooksville High School
- GPS Coordinates are 39.7417, -82.0945

Great location for storage units, retail shop, offices or residential. Lot is clear and ready. Use your imagination on this one! Annual taxes are \$106.50.



Page 3

**MORE INFO ONLINE:** 

# SR 93 - 3.37 acres - Perry County Crooksville, OH / Perry County













## **Locator Maps**









**MORE INFO ONLINE:** 

## **Aerial Maps**







### LISTING REPRESENTATIVE

For more information contact:



#### Representative

Scott Bare

Mobile

(740) 404-8915

**Email** 

sbare@mossyoakproperties.com

**Address** 

PO Box 896

City / State / Zip

Pickerington, OH, 43147

| <u>NOTES</u> |  |  |  |
|--------------|--|--|--|
|              |  |  |  |
|              |  |  |  |
| _            |  |  |  |
|              |  |  |  |
|              |  |  |  |
|              |  |  |  |



**MORE INFO ONLINE:** 



**NOTES** 

### **DISCLAIMERS**

Information in this brochure is provided solely for information purposes and does not constitute an offer to sell or advertise real estate outside the states in which broker or agent licensed. The information presented has been obtained from sources deemed to be reliable, but is not guarantee