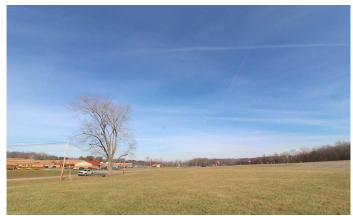

### **PROPERTY DESCRIPTION**

3 acres of land for sale in Perry County, Ohio. ATTENTION INVESTORS!! Don't miss out on this opportunity. So many possibilities for this open lot! Located just south of Crooksville Ohio on a state route. Very good visibility on a busy road.

#### Property features include:

- Vacant level building lot
- Mostly open ground with just 1 tree on lot
- Good drainage around lot
- Gas available
- Public water available
- Good frontage and visibility on SR 93
- Electric at road
- Excellent building sites
- Close to Crooksville High School
- GPS Coordinates are 39.7417, -82.0945

Great location for storage units, retail shop, offices or residential. Lot is clear and ready. Use your imagination on this one! Annual taxes are \$106.50.

Page 3

**MORE INFO ONLINE:** 