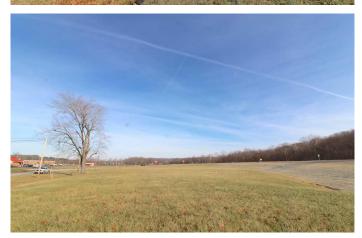

### **PROPERTY DESCRIPTION**

3 acres of land for sale in Perry County, Ohio. ATTENTION INVESTORS!! Don't miss out on this opportunity. So many possibilities for this open lot! Located just south of Crooksville Ohio on a state route. Very good visibility on a busy road.

#### Property features include:

- Vacant level building lot
- Mostly open ground with just 1 tree on lot
- Good drainage around lot
- Gas available
- Public water available
- Good frontage and visibility on SR 93
- Electric at road
- Excellent building sites
- Close to Crooksville High School
- GPS Coordinates are 39.7417, -82.0945

Great location for storage units, retail shop, offices or residential. Lot is clear and ready. Use your imagination on this one! Annual taxes are \$106.50.

Page 3

**MORE INFO ONLINE:** 