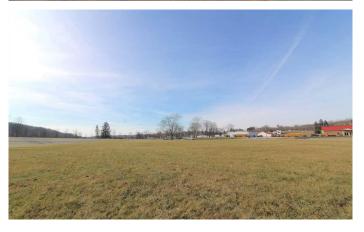

### **PROPERTY DESCRIPTION**

3 acres of land for sale in Perry County, Ohio. ATTENTION INVESTORS!! Don't miss out on this opportunity. So many possibilities for this open lot! Located just south of Crooksville Ohio on a state route. Very good visibility on a busy road.

#### Property features include:

- Vacant level building lot
- Mostly open ground with just 1 tree on lot
- Good drainage around lot
- Gas available
- Public water available
- Good frontage and visibility on SR 93
- Electric at road
- Excellent building sites
- Close to Crooksville High School
- GPS Coordinates are 39.7417, -82.0945

Great location for storage units, retail shop, offices or residential. Lot is clear and ready. Use your imagination on this one! Annual taxes are \$106.50.

Page 3

**MORE INFO ONLINE:** 