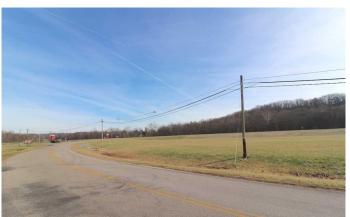

### **PROPERTY DESCRIPTION**

3 acres of land for sale in Perry County, Ohio. ATTENTION INVESTORS!! Don't miss out on this opportunity. So many possibilities for this open lot! Located just south of Crooksville Ohio on a state route. Very good visibility on a busy road.

#### Property features include:

- Vacant level building lot
- Mostly open ground with just 1 tree on lot
- Good drainage around lot
- Gas available
- Public water available
- Good frontage and visibility on SR 93
- Electric at road
- Excellent building sites
- Close to Crooksville High School
- GPS Coordinates are 39.7417, -82.0945

Great location for storage units, retail shop, offices or residential. Lot is clear and ready. Use your imagination on this one! Annual taxes are \$106.50.

Page 3

**MORE INFO ONLINE:** 