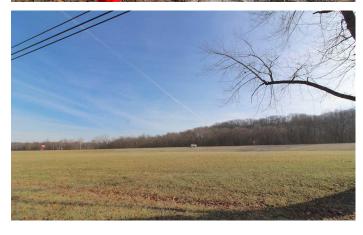

### **PROPERTY DESCRIPTION**

3 acres of land for sale in Perry County, Ohio. ATTENTION INVESTORS!! Don't miss out on this opportunity. So many possibilities for this open lot! Located just south of Crooksville Ohio on a state route. Very good visibility on a busy road.

#### Property features include:

- Vacant level building lot
- Mostly open ground with just 1 tree on lot
- Good drainage around lot
- Gas available
- Public water available
- Good frontage and visibility on SR 93
- Electric at road
- Excellent building sites
- Close to Crooksville High School
- GPS Coordinates are 39.7417, -82.0945

Great location for storage units, retail shop, offices or residential. Lot is clear and ready. Use your imagination on this one! Annual taxes are \$106.50.

Page 3

**MORE INFO ONLINE:** 