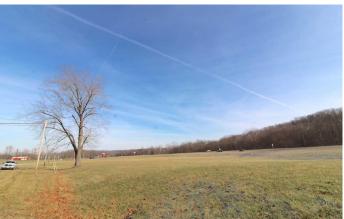

### **PROPERTY DESCRIPTION**

3 acres of land for sale in Perry County, Ohio. ATTENTION INVESTORS!! Don't miss out on this opportunity. So many possibilities for this open lot! Located just south of Crooksville Ohio on a state route. Very good visibility on a busy road.

#### Property features include:

- Vacant level building lot
- Mostly open ground with just 1 tree on lot
- Good drainage around lot
- Gas available
- Public water available
- Good frontage and visibility on SR 93
- Electric at road
- Excellent building sites
- Close to Crooksville High School
- GPS Coordinates are 39.7417, -82.0945

Great location for storage units, retail shop, offices or residential. Lot is clear and ready. Use your imagination on this one! Annual taxes are \$106.50.

Page 3

**MORE INFO ONLINE:** 