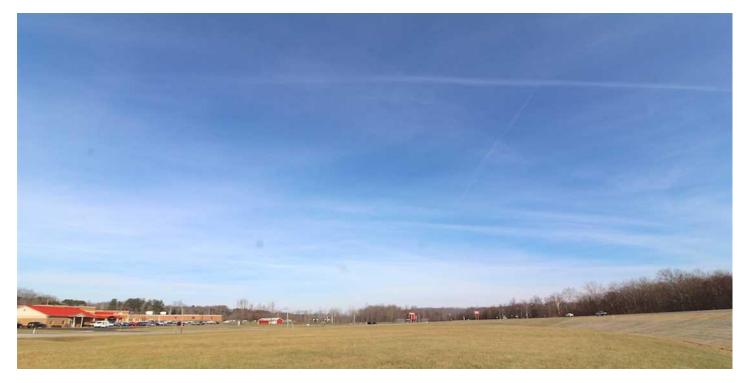

### **PROPERTY DESCRIPTION**

3 acres of land for sale in Perry County, Ohio. ATTENTION INVESTORS!! Don't miss out on this opportunity. So many possibilities for this open lot! Located just south of Crooksville Ohio on a state route. Very good visibility on a busy road.

#### Property features include:

- Vacant level building lot
- Mostly open ground with just 1 tree on lot
- Good drainage around lot
- Gas available
- Public water available
- Good frontage and visibility on SR 93
- Electric at road
- Excellent building sites
- Close to Crooksville High School
- GPS Coordinates are 39.7417, -82.0945

Great location for storage units, retail shop, offices or residential. Lot is clear and ready. Use your imagination on this one! Annual taxes are \$106.50.

Page 3

**MORE INFO ONLINE:** 