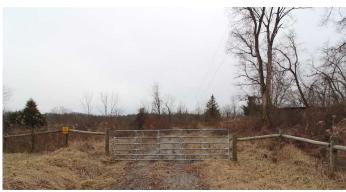

#### Property features include:

- Very large wooded tract
- 1.4 miles from one end to the other end of property!
- Some mature timber
- Mix of hardwoods, pine and maple
- Rugged ground with some steep topography
- Several ridges and ravines
- Small pond
- Loaded with wildlife
- Turkey and deer sign everywhere
- Great area for trophy whitetail bucks
- Needs some trail work to have better access to all areas of property
- Most of property is fenced and gates that are locked
- EXISTING SINK HOLES FROM PREVIOUS MINING!
- Being sold as recreational property only
- GPS Coordinates are 39.8604, -82.1008