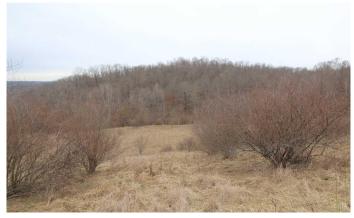

### PROPERTY DESCRIPTION

298 acres of land for sale in Muskingum County, Ohio. If you have been looking for a very large tract in big buck country look no further! This property just needs some habitat and property work completed to turn this into a big buck factory. Food plots and a trail system need completed. Property borders large tracts of no hunting private property. This is a true sanctuary!

#### Property features include:

- Very large wooded tract
- 1.4 miles from one end to the other end of property!
- Some mature timber
- Mix of hardwoods, pine and maple
- Rugged ground with some steep topography
- Several ridges and ravines
- Small pond
- Loaded with wildlife
- Turkey and deer sign everywhere
- Great area for trophy whitetail bucks
- Needs some trail work to have better access to all areas of property
- Most of property is fenced and gates that are locked
- EXISTING SINK HOLES FROM PREVIOUS MINING!
- Being sold as recreational property only
- GPS Coordinates are 39.8604, -82.1008