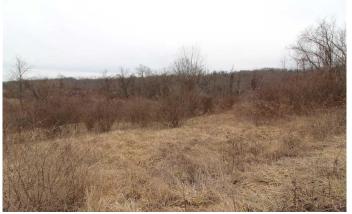

### PROPERTY DESCRIPTION

298 acres of land for sale in Muskingum County, Ohio. If you have been looking for a very large tract in big buck country look no further! This property just needs some habitat and property work completed to turn this into a big buck factory. Food plots and a trail system need completed. Property borders large tracts of no hunting private property. This is a true sanctuary!

#### Property features include:

- Very large wooded tract
- 1.4 miles from one end to the other end of property!
- Some mature timber
- Mix of hardwoods, pine and maple
- Rugged ground with some steep topography
- Several ridges and ravines
- Small pond
- Loaded with wildlife
- Turkey and deer sign everywhere
- Great area for trophy whitetail bucks
- Needs some trail work to have better access to all areas of property
- Most of property is fenced and gates that are locked
- EXISTING SINK HOLES FROM PREVIOUS MINING!
- Being sold as recreational property only
- GPS Coordinates are 39.8604, -82.1008