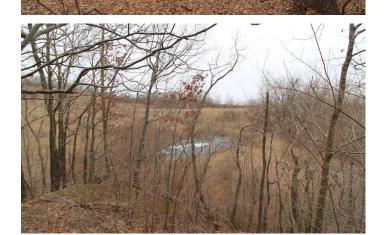

### PROPERTY DESCRIPTION

298 acres of land for sale in Muskingum County, Ohio. If you have been looking for a very large tract in big buck country look no further! This property just needs some habitat and property work completed to turn this into a big buck factory. Food plots and a trail system need completed. Property borders large tracts of no hunting private property. This is a true sanctuary!

#### Property features include:

- Very large wooded tract
- 1.4 miles from one end to the other end of property!
- Some mature timber
- Mix of hardwoods, pine and maple
- Rugged ground with some steep topography
- Several ridges and ravines
- Small pond
- Loaded with wildlife
- Turkey and deer sign everywhere
- Great area for trophy whitetail bucks
- Needs some trail work to have better access to all areas of property
- Most of property is fenced and gates that are locked
- EXISTING SINK HOLES FROM PREVIOUS MINING!
- Being sold as recreational property only
- GPS Coordinates are 39.8604, -82.1008