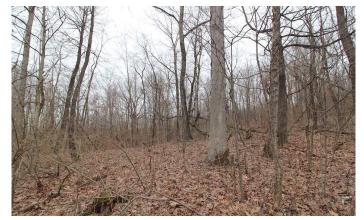

### PROPERTY DESCRIPTION

298 acres of land for sale in Muskingum County, Ohio. If you have been looking for a very large tract in big buck country look no further! This property just needs some habitat and property work completed to turn this into a big buck factory. Food plots and a trail system need completed. Property borders large tracts of no hunting private property. This is a true sanctuary!

#### Property features include:

- Very large wooded tract
- 1.4 miles from one end to the other end of property!
- Some mature timber
- Mix of hardwoods, pine and maple
- Rugged ground with some steep topography
- Several ridges and ravines
- Small pond
- Loaded with wildlife
- Turkey and deer sign everywhere
- Great area for trophy whitetail bucks
- Needs some trail work to have better access to all areas of property
- Most of property is fenced and gates that are locked
- EXISTING SINK HOLES FROM PREVIOUS MINING!
- Being sold as recreational property only
- GPS Coordinates are 39.8604, -82.1008