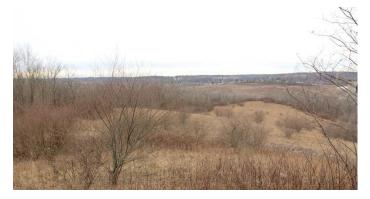

### PROPERTY DESCRIPTION

298 acres of land for sale in Muskingum County, Ohio. If you have been looking for a very large tract in big buck country look no further! This property just needs some habitat and property work completed to turn this into a big buck factory. Food plots and a trail system need completed. Property borders large tracts of no hunting private property. This is a true sanctuary!

#### Property features include:

- Very large wooded tract
- 1.4 miles from one end to the other end of property!
- Some mature timber
- Mix of hardwoods, pine and maple
- Rugged ground with some steep topography
- Several ridges and ravines
- Small pond
- Loaded with wildlife
- Turkey and deer sign everywhere
- Great area for trophy whitetail bucks
- Needs some trail work to have better access to all areas of property
- Most of property is fenced and gates that are locked
- EXISTING SINK HOLES FROM PREVIOUS MINING!
- Being sold as recreational property only
- GPS Coordinates are 39.8604, -82.1008