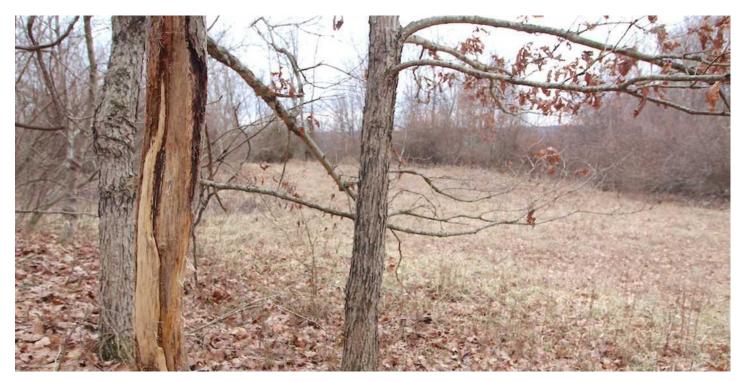

### PROPERTY DESCRIPTION

298 acres of land for sale in Muskingum County, Ohio. If you have been looking for a very large tract in big buck country look no further! This property just needs some habitat and property work completed to turn this into a big buck factory. Food plots and a trail system need completed. Property borders large tracts of no hunting private property. This is a true sanctuary!

#### Property features include:

- Very large wooded tract
- 1.4 miles from one end to the other end of property!
- Some mature timber
- Mix of hardwoods, pine and maple
- Rugged ground with some steep topography
- Several ridges and ravines
- Small pond
- Loaded with wildlife
- Turkey and deer sign everywhere
- Great area for trophy whitetail bucks
- Needs some trail work to have better access to all areas of property
- Most of property is fenced and gates that are locked
- EXISTING SINK HOLES FROM PREVIOUS MINING!
- Being sold as recreational property only
- GPS Coordinates are 39.8604, -82.1008