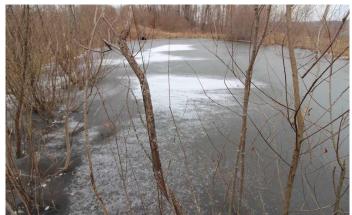

#### Property features include:

- Very large wooded tract
- 1.4 miles from one end to the other end of property!
- Some mature timber
- Mix of hardwoods, pine and maple
- Rugged ground with some steep topography
- Several ridges and ravines
- Small pond
- Loaded with wildlife
- Turkey and deer sign everywhere
- Great area for trophy whitetail bucks
- Needs some trail work to have better access to all areas of property
- Most of property is fenced and gates that are locked
- EXISTING SINK HOLES FROM PREVIOUS MINING!
- Being sold as recreational property only
- GPS Coordinates are 39.8604, -82.1008