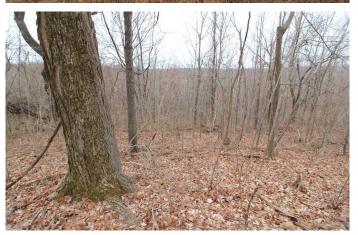

### PROPERTY DESCRIPTION

298 acres of land for sale in Muskingum County, Ohio. If you have been looking for a very large tract in big buck country look no further! This property just needs some habitat and property work completed to turn this into a big buck factory. Food plots and a trail system need completed. Property borders large tracts of no hunting private property. This is a true sanctuary!

#### Property features include:

- Very large wooded tract
- 1.4 miles from one end to the other end of property!
- Some mature timber
- Mix of hardwoods, pine and maple
- Rugged ground with some steep topography
- Several ridges and ravines
- Small pond
- Loaded with wildlife
- Turkey and deer sign everywhere
- Great area for trophy whitetail bucks
- Needs some trail work to have better access to all areas of property
- Most of property is fenced and gates that are locked
- EXISTING SINK HOLES FROM PREVIOUS MINING!
- Being sold as recreational property only
- GPS Coordinates are 39.8604, -82.1008