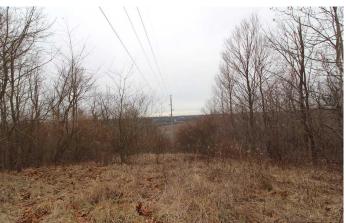

### PROPERTY DESCRIPTION

298 acres of land for sale in Muskingum County, Ohio. If you have been looking for a very large tract in big buck country look no further! This property just needs some habitat and property work completed to turn this into a big buck factory. Food plots and a trail system need completed. Property borders large tracts of no hunting private property. This is a true sanctuary!

#### Property features include:

- Very large wooded tract
- 1.4 miles from one end to the other end of property!
- Some mature timber
- Mix of hardwoods, pine and maple
- Rugged ground with some steep topography
- Several ridges and ravines
- Small pond
- Loaded with wildlife
- Turkey and deer sign everywhere
- Great area for trophy whitetail bucks
- Needs some trail work to have better access to all areas of property
- Most of property is fenced and gates that are locked
- EXISTING SINK HOLES FROM PREVIOUS MINING!
- Being sold as recreational property only
- GPS Coordinates are 39.8604, -82.1008