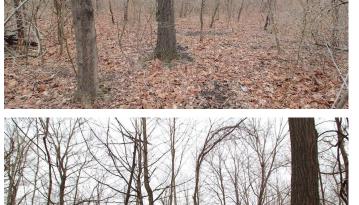

### PROPERTY DESCRIPTION

298 acres of land for sale in Muskingum County, Ohio. If you have been looking for a very large tract in big buck country look no further! This property just needs some habitat and property work completed to turn this into a big buck factory. Food plots and a trail system need completed. Property borders large tracts of no hunting private property. This is a true sanctuary!

#### Property features include:

- Very large wooded tract
- 1.4 miles from one end to the other end of property!
- Some mature timber
- Mix of hardwoods, pine and maple
- Rugged ground with some steep topography
- Several ridges and ravines
- Small pond
- Loaded with wildlife
- Turkey and deer sign everywhere
- Great area for trophy whitetail bucks
- Needs some trail work to have better access to all areas of property
- Most of property is fenced and gates that are locked
- EXISTING SINK HOLES FROM PREVIOUS MINING!
- Being sold as recreational property only
- GPS Coordinates are 39.8604, -82.1008