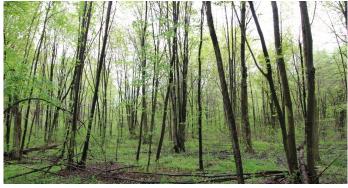

#### **PROPERTY DESCRIPTION**

10 acres for sale in Trumbull County, Ohio.

Property features include the following:

- 10 total acres
- All wooded parcel
- Large oak trees through out
- New survey completed 2021
- Property is marked well with ribbon and new pins
- Perk tested
- Natural gas at road
- Electric at road
- New culvert installed at road entrance
- Multiple secluded building sites
- GPS coordinates are 41.2183, -80.6366

If you're looking for a building site for that new home look no further! Building lots like this are hard to find! Located in a very nice area of well-maintained homes and very close to town and shopping. Country living but less then 10 miles east of Warren Ohio and not far from Youngstown Ohio either. Borders large wooded tract of undeveloped ground. Plenty of wildlife in this area. Seller does not own the mineral rights and taxes are to be determined due to new split. showing!