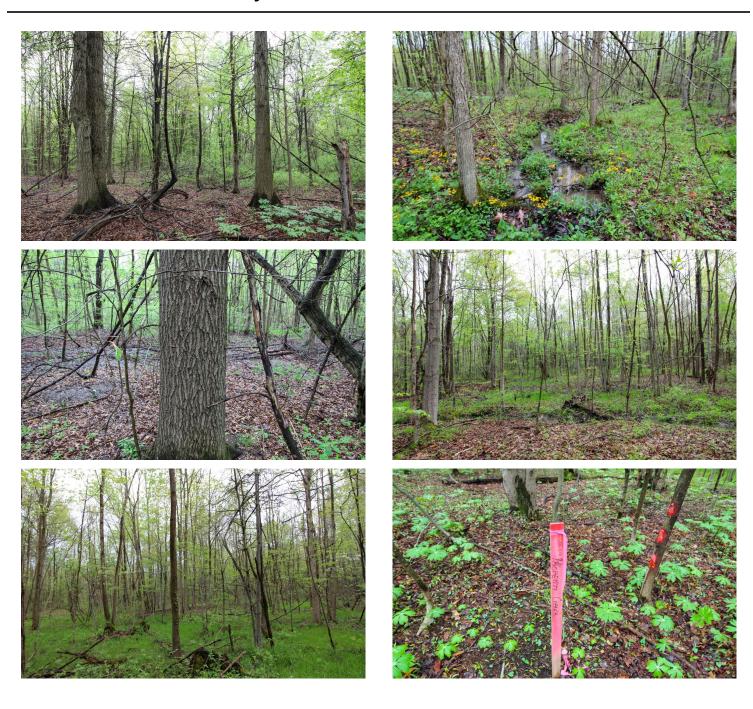

#### **PROPERTY DESCRIPTION**

10 acres for sale in Trumbull County, Ohio.

Property features include the following:

- 10 total acres
- All wooded parcel
- Large oak trees through out
- New survey completed 2021
- Property is marked well with ribbon and new pins
- Perk tested
- Natural gas at road
- Electric at road
- New culvert installed at road entrance
- Multiple secluded building sites
- GPS coordinates are 41.2183, -80.6366

If you're looking for a building site for that new home look no further! Building lots like this are hard to find! Located in a very nice area of well-maintained homes and very close to town and shopping. Country living but less then 10 miles east of Warren Ohio and not far from Youngstown Ohio either. Borders large wooded tract of undeveloped ground. Plenty of wildlife in this area. Seller does not own the mineral rights and taxes are to be determined due to new split. showing!