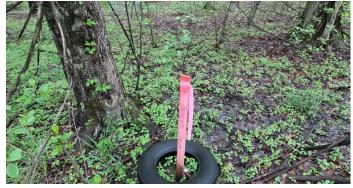

#### **PROPERTY DESCRIPTION**

10 acres for sale in Trumbull County, Ohio.

Property features include the following:

- 10 total acres
- All wooded parcel
- Large oak trees through out
- New survey completed 2021
- Property is marked well with ribbon and new pins
- Perk tested
- Natural gas at road
- Electric at road
- New culvert installed at road entrance
- Multiple secluded building sites
- GPS coordinates are 41.2183, -80.6366