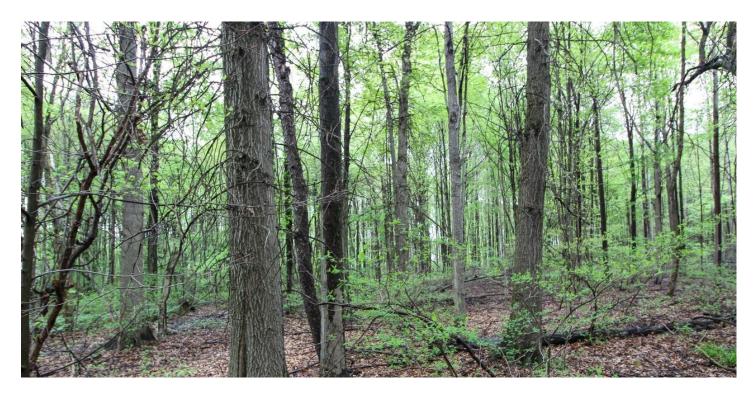

#### **PROPERTY DESCRIPTION**

10 acres for sale in Trumbull County, Ohio.

Property features include the following:

- 10 total acres
- All wooded parcel
- Large oak trees through out
- New survey completed 2021
- Property is marked well with ribbon and new pins
- Perk tested
- Natural gas at road
- Electric at road
- New culvert installed at road entrance
- Multiple secluded building sites
- GPS coordinates are 41.2183, -80.6366

If you're looking for a building site for that new home look no further! Building lots like this are hard to find! Located in a very nice area of well-maintained homes and very close to town and shopping. Country living but less then 10 miles east of Warren Ohio and not far from Youngstown Ohio either. Borders large wooded tract of undeveloped ground. Plenty of wildlife in this area. Seller does not own the mineral rights and taxes are to be determined due to new split. showing!