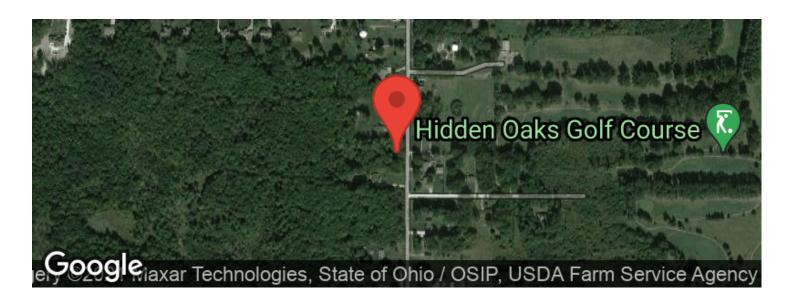

mpleted 2021
- Property is marked well with ribbon and new pins
- Perk tested
- Natural gas at road
- Electric at road
- New culvert installed at road entrance
- Multiple secluded building sites
- GPS coordinates are 41.2183, -80.6366

If you're looking for a building site for that new home look no further! Building lots like this are hard to find! Located in a very nice area of well-maintained homes and very close to town and shopping. Country living but less then 10 miles east of Warren Ohio and not far from Youngstown Ohio either. Borders large wooded tract of undeveloped ground. Plenty of wildlife in this area. Seller does not own the mineral rights and taxes are to be determined due to new split. showing!



**MORE INFO ONLINE:** 





### **Locator Maps**







### **Aerial Maps**







**MORE INFO ONLINE:** 

### LISTING REPRESENTATIVE

For more information contact:



#### Representative

Scott Bare

Mobile

(740) 404-8915

**Email** 

sbare@mossyoakproperties.com

**Address** 

PO Box 896

City / State / Zip

Pickerington, OH, 43147

| <u>NOTES</u> |  |  |  |
|--------------|--|--|--|
|              |  |  |  |
|              |  |  |  |
|              |  |  |  |
|              |  |  |  |
|              |  |  |  |
|              |  |  |  |



**MORE INFO ONLINE:** 



**NOTES** 

MORE INFO ONLINE:

### **DISCLAIMERS**

Information in this brochure is provided solely for information purposes and does not constitute an offer to sell or advertise real estate outside the states in which broker or agent licensed. The information presented has been obtained from sources