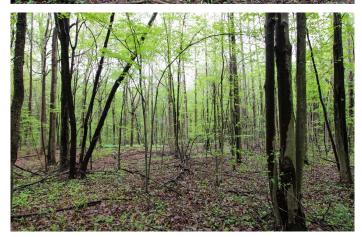

#### **PROPERTY DESCRIPTION**

10 acres for sale in Trumbull County, Ohio.

Property features include the following:

- 10 total acres
- All wooded parcel
- Large oak trees through out
- New survey completed 2021
- Property is marked well with ribbon and new pins
- Perk tested
- Natural gas at road
- Electric at road
- New culvert installed at road entrance
- Multiple secluded building sites
- GPS coordinates are 41.2183, -80.6366

If you're looking for a building site for that new home look no further! Building lots like this are hard to find! Located in a very nice area of well-maintained homes and very close to town and shopping. Country living but less then 10 miles east of Warren Ohio and not far from Youngstown Ohio either. Borders large wooded tract of undeveloped ground. Plenty of wildlife in this area. Seller does not own the mineral rights and taxes are to be determined due to new split. showing!