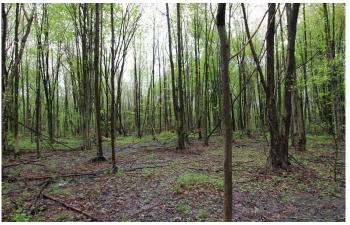

#### **PROPERTY DESCRIPTION**

10 acres for sale in Trumbull County, Ohio.

Property features include the following:

- 10 total acres
- All wooded parcel
- Large oak trees through out
- New survey completed 2021
- Property is marked well with ribbon and new pins
- Perk tested
- Natural gas at road
- Electric at road
- New culvert installed at road entrance
- Multiple secluded building sites
- GPS coordinates are 41.2183, -80.6366

If you're looking for a building site for that new home look no further! Building lots like this are hard to find! Located in a very nice area of well-maintained homes and very close to town and shopping. Country living but less then 10 miles east of Warren Ohio and not far from Youngstown Ohio either. Borders large wooded tract of undeveloped ground. Plenty of wildlife in this area. Seller does not own the mineral rights and taxes are to be determined due to new split. showing!