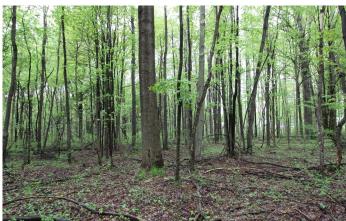

#### **PROPERTY DESCRIPTION**

10 acres for sale in Trumbull County, Ohio.

Property features include the following:

- 10 total acres
- All wooded parcel
- Large oak trees through out
- New survey completed 2021
- Property is marked well with ribbon and new pins
- Perk tested
- Natural gas at road
- Electric at road
- New culvert installed at road entrance
- Multiple secluded building sites
- GPS coordinates are 41.2183, -80.6366

If you're looking for a building site for that new home look no further! Building lots like this are hard to find! Located in a very nice area of well-maintained homes and very close to town and shopping. Country living but less then 10 miles east of Warren Ohio and not far from Youngstown Ohio either. Borders large wooded tract of undeveloped ground. Plenty of wildlife in this area. Seller does not own the mineral rights and taxes are to be determined due to new split. showing!