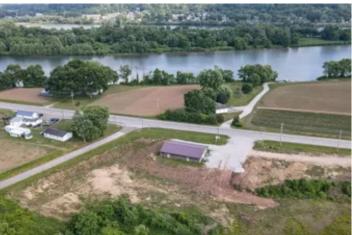

SR 7 - 1.75 acres - Washington County State Route 7 Newport, OH 45768

\$92,500 1.750± Acres Washington County









# SR 7 - 1.75 acres - Washington County Newport, OH / Washington County

### **SUMMARY**

**Address** 

State Route 7

City, State Zip

Newport, OH 45768

County

**Washington County** 

Type

Commercial

Latitude / Longitude

39.3842 / -81.2775

Acreage

1.750

Price

\$92,500

### **Property Website**

https://www.mossyoakproperties.com/property/sr-7-1-75-acreswashington-county-washington-ohio/46798/









# SR 7 - 1.75 acres - Washington County Newport, OH / Washington County

#### **PROPERTY DESCRIPTION**

Land for sale in Washington County, Ohio. Attention investors!! Great opportunity to own acreage right on State Route 7. So many uses from residential to commercial. Mostly level ground with plenty of space to park equipment or building large barns for storage.

### Property f