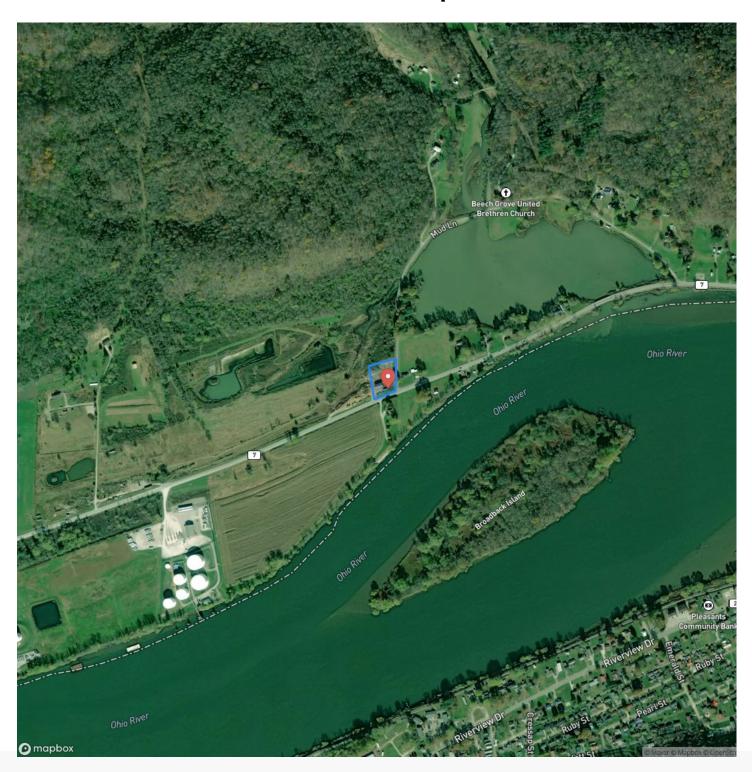

y level topography
- -Possible home & barn building sites
- -Space for storage
- -Water and electric at road
- -277 +/- feet of road frontage on SR 7
- -GPS coordinates are 39.3842, -81.2775

#### Barn Features:

- -30 x 70 barn
- -3 large overhead doors
- -3-man doors
- -New concrete floor in shop area
- -70' covered porch with new concrete
- -Large show room or office area
- -Existing restroom (Septic in unknown condition)
- -Public water
- -Natural gas
- -Electric

Great location just northeast of Marietta and within view of the Ohio River! Parcel will need new survey prior to transfer. Seller is reserving all gas and oil rights.



### SR 7 - 1.75 acres - Washington County Newport, OH / Washington County















# **Locator Map**





# **Locator Map**





# **Satellite Map**





# SR 7 - 1.75 acres - Washington County Newport, OH / Washington County

# LISTING REPRESENTATIVE For more information contact:



NIOTEC

### Representative

Scott Bare Jr.

#### Mobile

(740) 404-8915

#### **Emai**

sbare@mossyoakproperties.com

#### **Address**

### City / State / Zip

Zanesville, OH 43701

| NOTES |  |  |  |
|-------|--|--|--|
|       |  |  |  |
|       |  |  |  |
|       |  |  |  |
|       |  |  |  |
|       |  |  |  |
|       |  |  |  |
|       |  |  |  |
|       |  |  |  |
|       |  |  |  |
|       |  |  |  |
|       |  |  |  |
|       |  |  |  |
|       |  |  |  |
|       |  |  |  |
|       |  |  |  |
|       |  |  |  |
|       |  |  |  |
|       |  |  |  |
|       |  |  |  |
|       |  |  |  |
|       |  |  |  |
|       |  |  |  |
|       |  |  |  |
|