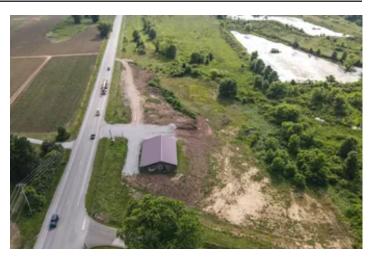

SR 7 - 1.75 acres - Washington County State Route 7 Newport, OH 45768

\$92,500 1.750± Acres Washington County









# SR 7 - 1.75 acres - Washington County Newport, OH / Washington County

### **SUMMARY**

**Address** 

State Route 7

City, State Zip

Newport, OH 45768

County

**Washington County** 

Type

Commercial

Latitude / Longitude

39.3842 / -81.2775

Acreage

1.750

Price

\$92,500

### **Property Website**

https://www.mossyoakproperties.com/property/sr-7-1-75-acreswashington-county-washington-ohio/46798/









# SR 7 - 1.75 acres - Washington County Newport, OH / Washington County

#### **PROPERTY DESCRIPTION**

Land for sale in Washington County, Ohio. Attention investors!! Great opportunity to own acreage right on State Route 7. So many uses from residential to commercial. Mostly level ground with plenty of space to park equipment or building large barns for storage.

### Property features include:

- -1.75 +/- acres
- -Lot is level to rolling in back
- -Mostly level topography
- -Possible home & barn building sites
- -Space for storage
- -Water and electric at road
- -277 +/- feet of road frontage on SR 7
- -GPS coordinates are 39.3842, -81.2775

#### Barn Features:

- -30 x 70 barn
- -3 large overhead doors
- -3-man doors
- -New concrete floor in shop area
- -70' covered porch with n