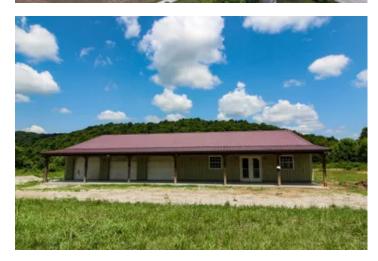

#### **PROPERTY DESCRIPTION**

Land for sale in Washington County, Ohio. Attention investors!! Great opportunity to own acreage right on State Route 7. So many uses from residential to commercial. Mostly level ground with plenty of space to park equipment or building large barns for storage.

#### Barn Features:

- -30 x 70 barn
- -3 large overhead doors
- -3-man doors
- -New concrete floor in shop area
- -70' covered porch with new concrete
- -Large show room or office area
- -Existing restroom (Septic in unknown condition)
- -Public water
- -Natural gas
- -Electric