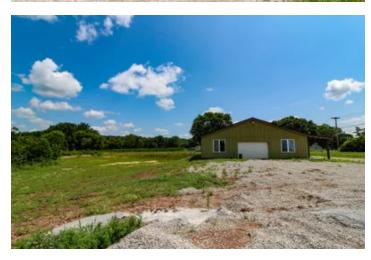

#### **PROPERTY DESCRIPTION**

Land for sale in Washington County, Ohio. Attention investors!! Great opportunity to own acreage right on State Route 7. So many uses from residential to commercial. Mostly level ground with plenty of space to park equipment or building large barns for storage.

### Property features include:

- -1.75 +/- acres
- -Lot is level to rolling in back
- -Mostly level topography
- -Possible home & barn building sites
- -Space for storage
- -Water and electric at road
- -277 +/- feet of road frontage on SR 7
- -GPS coordinates are 39.3842, -81.2775