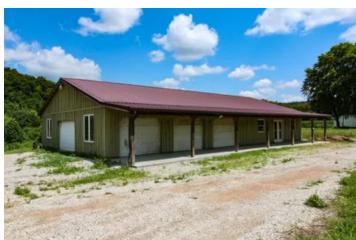

#### **PROPERTY DESCRIPTION**

Land for sale in Washington County, Ohio. Attention investors!! Great opportunity to own acreage right on State Route 7. So many uses from residential to commercial. Mostly level ground with plenty of space to park equipment or building large barns for storage.

#### Barn Features:

- -30 x 70 barn
- -3 large overhead doors
- -3-man doors
- -New concrete floor in shop area
- -70' covered porch with new concrete
- -Large show room or office area
- -Existing restroom (Septic in unknown condition)
- -Public water
- -Natural gas
- -Electric