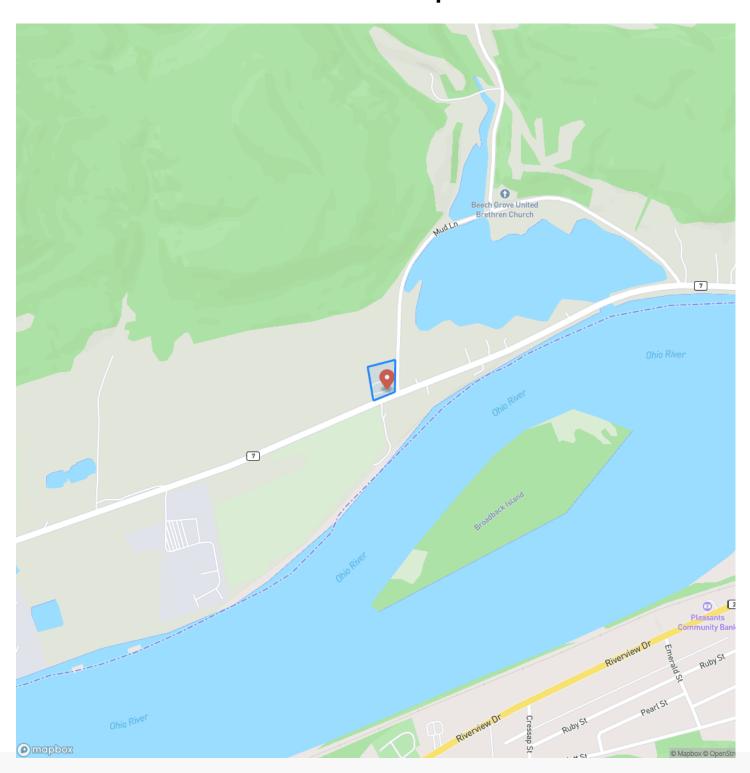

cres
- -Lot is level to rolling in back
- -Mostly level topography
- -Possible home & barn building sites
- -Space for storage
- -Water and electric at road
- -277 +/- feet of road frontage on SR 7
- -GPS coordinates are 39.3842, -81.2775

#### Barn Features:

- -30 x 70 barn
- -3 large overhead doors
- -3-man doors
- -New concrete floor in shop area
- -70' covered porch with new concrete
- -Large show room or office area
- -Existing restroom (Septic in unknown condition)
- -Public water
- -Natural gas
- -Electric

Great location just northeast of Marietta and within view of the Ohio River! Parcel will need new survey prior to transfer. Seller is reserving all gas and oil rights.



### SR 7 - 1.75 acres - Washington County Newport, OH / Washington County















# **Locator Map**





# **Locator Map**





# **Satellite Map**





# SR 7 - 1.75 acres - Washington County Newport, OH / Washington County

# LISTING REPRESENTATIVE For more information contact:



NIOTEC

### Representative

Scott Bare Jr.

#### Mobile

(740) 404-8915

#### **Emai**

sbare@mossyoakproperties.com

#### **Address**

### City / State / Zip

Zanesville, OH 43701

| NOTES |  |  |  |
|-------|--|--|--|
|       |  |  |  |
|       |  |  |  |
|       |  |  |  |
|       |  |  |  |
|       |  |  |  |
|       |  |  |  |
|       |  |  |  |
|       |  |  |  |
|       |  |  |  |
|       |  |  |  |
|       |  |  |  |
|       |  |  |  |
|       |  |  |  |
|       |  |  |  |
|       |  |  |  |
|       |  |  |  |
|       |  |  |  |
|       |  |  |  |
|       |  |  |  |
|       |  |  |  |
|       |  |  |