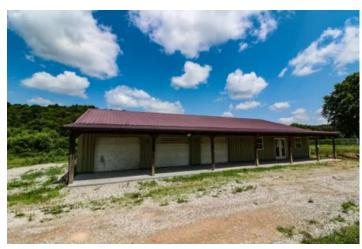

#### Barn Features:

- -30 x 70 barn
- -3 large overhead doors
- -3-man doors
- -New concrete floor in shop area
- -70' covered porch with new concrete
- -Large show room or office area
- -Existing restroom (Septic in unknown condition)
- -Public water
- -Natural gas
- -Electric