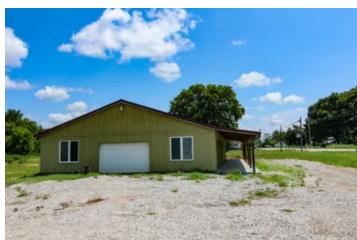

#### **PROPERTY DESCRIPTION**

Land for sale in Washington County, Ohio. Attention investors!! Great opportunity to own acreage right on State Route 7. So many uses from residential to commercial. Mostly level ground with plenty of space to park equipment or building large barns for storage.

### Property features include:

- -1.75 +/- acres
- -Lot is level to rolling in back
- -Mostly level topography
- -Possible home & barn building sites
- -Space for storage
- -Water and electric at road
- -277 +/- feet of road frontage on SR 7
- -GPS coordinates are 39.3842, -81.2775

#### Barn Features:

- -30 x 70 barn
- -3 large overhead doors
- -3-man doors
- -New concrete floor in shop area
- -70' covered porch with new concrete
- -Large show room or office area
- -Existing restroom (Septic in unknown condition)
- -Public water
- -Natural gas
- -Electric