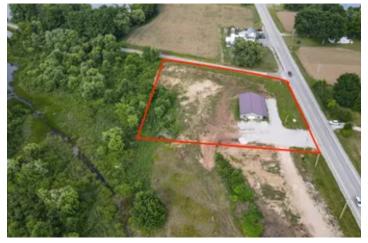

SR 7 - 1.75 acres - Washington County State Route 7 Newport, OH 45768

\$92,500 1.750± Acres Washington County









# SR 7 - 1.75 acres - Washington County Newport, OH / Washington County

### **SUMMARY**

**Address** 

State Route 7

City, State Zip

Newport, OH 45768

County

**Washington County** 

Type

Commercial

Latitude / Longitude

39.3842 / -81.2775

Acreage

1.750

Price

\$92,500

### **Property Website**

https://www.mossyoakproperties.com/property/sr-7-1-75-acreswashington-county-washington-ohio/46798/









# SR 7 - 1.75 acres - Washington County Newport, OH / Washington County

#### **PROPERTY DESCRIPTION**

Land for sale in Washington County, Ohio. Attention investors!! Great opportunity to own acreage right on State Route 7. So many uses from residential to commercial. Mostly level ground with plenty of space to park equipment or building large barns for storage.

### Property