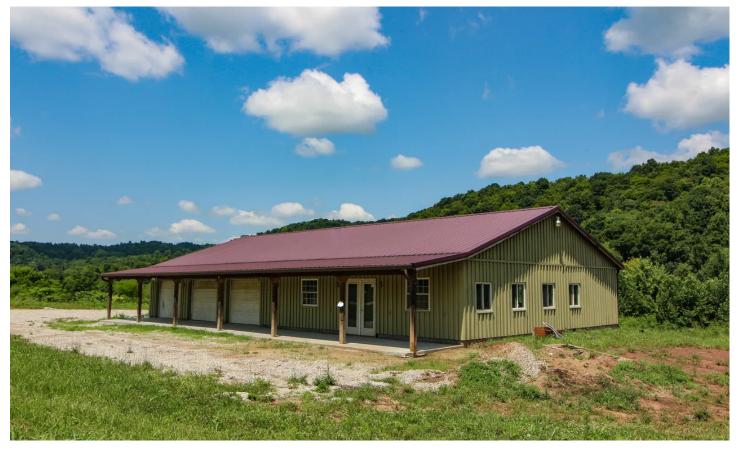

#### Barn Features:

- -30 x 70 barn
- -3 large overhead doors
- -3-man doors
- -New concrete floor in shop area
- -70' covered porch with new concrete
- -Large show room or office area
- -Existing restroom (Septic in unknown condition)
- -Public water
- -Natural gas
- -Electric