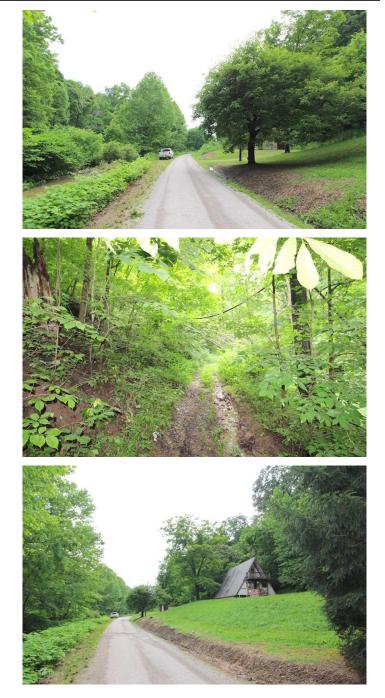

## **PROPERTY DESCRIPTION**

5 acres of land for sale in Washington County, Ohio. This property would make someone a nice weekend get away or hunting camp! Plus it is not far from the Ohio River and the little Muskingum River for fishing and boating. Talk about private the closest neighbor is 3/4 miles away!

Property features include:

- Mix of open fields and woods
- Nice yard area
- Some trails through property
- Small stream through property
- Steep to rolling topography
- Secluded and private location
- ATV riding
- Plenty of deer and wild turkey
- Small field could be planted for deer and wildlife
- Direct access to acres of Wayne National Forest