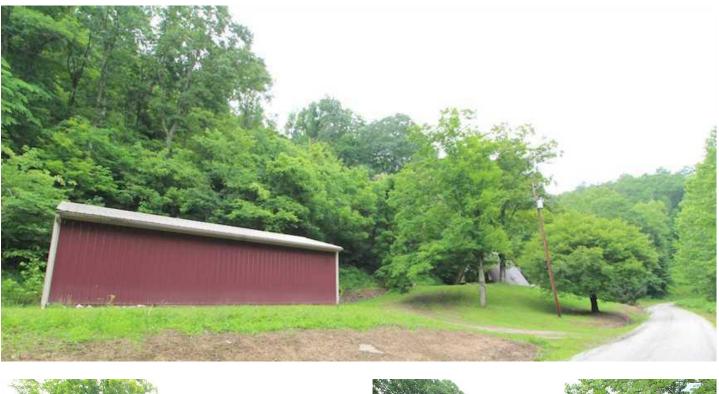

## **PROPERTY DESCRIPTION**

5 acres of land for sale in Washington County, Ohio. This property would make someone a nice weekend get away or hunting camp! Plus it is not far from the Ohio River and the little Muskingum River for fishing and boating. Talk about private the closest neighbor is 3/4 miles away!

Property features include:

- Mix of open fields and woods
- Nice yard area
- Some trails through property
- Small stream through property
- Steep to rolling topography
- Secluded and private location
- ATV riding
- Plenty of deer and wild turkey
- Small field could be planted for deer and wildlife
- Direct access to acres of Wayne National Forest

## **MORE INFO ONLINE:**

- Kitchen with cook top
- Free gas
- Gas Heater
- 2 air conditioners
- Gravel driveway
- 30 x 40 Pole Barn

Don't miss out on this one! Mineral rights do not transfer and annual taxes are approximately \$704.82. Contact listing agent Scott Bare Jr. at 740-404-8915 or sbare@mossyoakproperties.com for any questions or to schedule your own private showing!