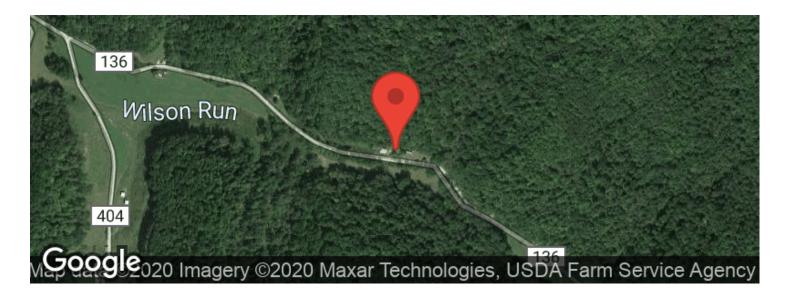

field could be planted for deer and wildlife
- Direct access to acres of Wayne National Forest

Cabin features include:

- A frame style cabin
- Open lay out
- Loft area bedroom
- Full bath room





## **MORE INFO ONLINE:**

- Kitchen with cook top
- Free gas
- Gas Heater
- 2 air conditioners
- Gravel driveway
- 30 x 40 Pole Barn

Don't miss out on this one! Mineral rights do not transfer and annual taxes are approximately \$704.82. Contact listing agent Scott Bare Jr. at 740-404-8915 or sbare@mossyoakproperties.com for any questions or to schedule your own private showing!





### **MORE INFO ONLINE:**

## Wilson Run Rd - 5 acres - Washington County Matamoras, OH / Washington County





**MORE INFO ONLINE:** 





**MORE INFO ONLINE:** 

OhioLandForSale.com

Page 6

# **Aerial Maps**







Page 7

**MORE INFO ONLINE:** 

# LISTING REPRESENTATIVE

For more information contact:



#### Representative

Scott Bare

**Mobile** (740) 404-8915

**Email** sbare@mossyoakproperties.com

Address PO Box 896

**City / State / Zip** Pickerington, OH, 43147

# <u>NOTES</u>



## **MORE INFO ONLINE:**

## **NOTES**

| <br> | <br> |
|------|------|
|      |      |
|      |      |
|      |      |
|      |      |
| <br> | <br> |
| <br> | <br> |
|      |      |
|      |      |
|      |      |
|      |      |
|      |      |
| <br> | <br> |
|      |      |
|      |      |
|      |      |



Page 9

### **MORE INFO ONLINE:**

# **DISCLAIMERS**

Information in this brochure is provided solely for information purposes and does not constitute an offer to sell or advertise real estate outside t