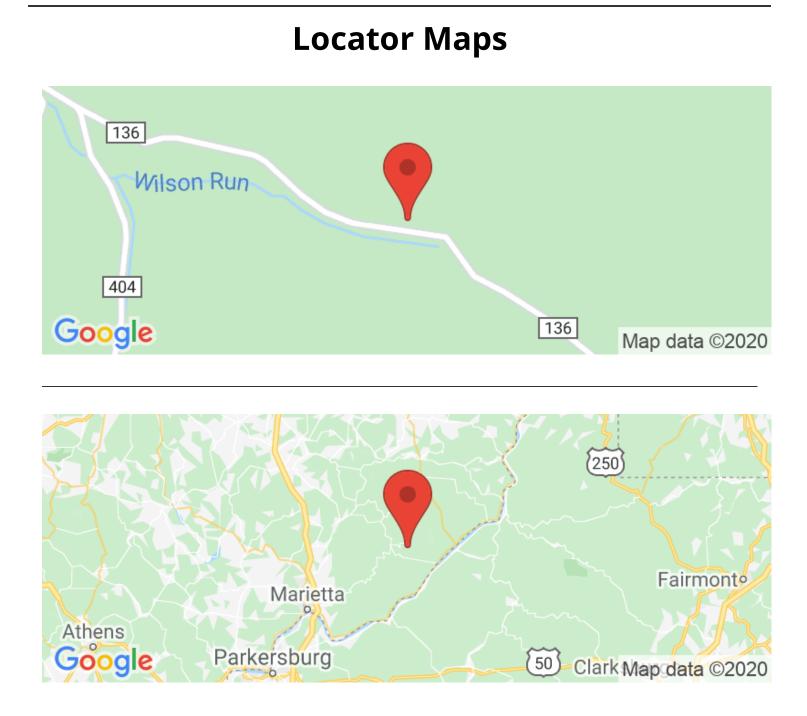

Wilson Run Rd - 5 acres - Washington County Wilson Run Rd Matamoras, OH 45767

**\$79,900.00** 5.800 +/- acres Washington County

**MORE INFO ONLINE:** 

## Wilson Run Rd - 5 acres - Washington County Matamoras, OH / Washington County

# **SUMMARY**

**Address** Wilson Run Rd

**City, State Zip** Matamoras, OH 45767

**County** Washington County

**Type** Recreational Land, Hunting Land, Lot

Latitude / Longitude 39.5549 / -81.1535

**Dwelling Square Feet** 900

## **PROPERTY DESCRIPTION**

5 acres of land for sale in Washington County, Ohio. This property would make someone a nice weekend get away or hunting camp! Plus it is not far from the Ohio River and the little Muskingum River for fishing and boating. Talk about private the closest neighbor is 3/4 miles away!