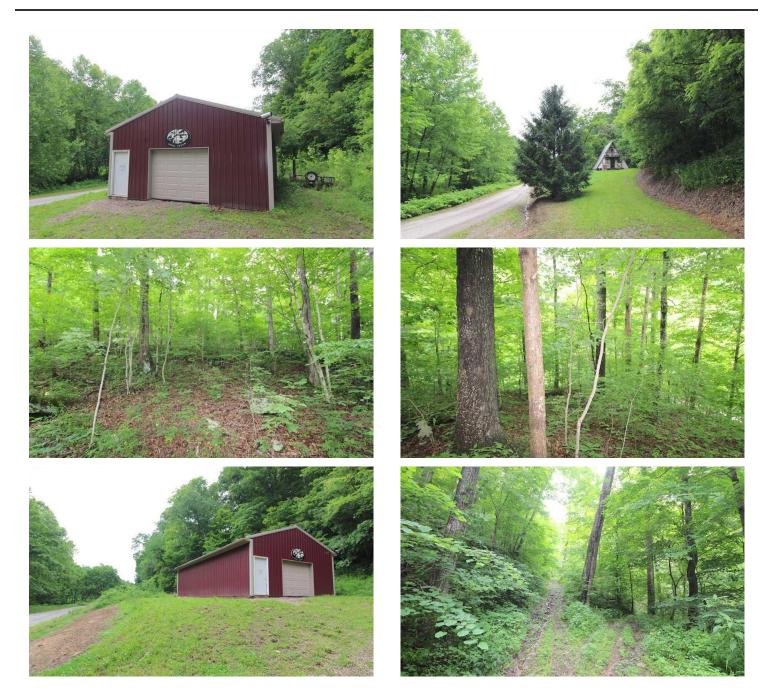

Property features include:

- Mix of open fields and woods
- Nice yard area
- Some trails through property
- Small stream through property
- Steep to rolling topography
- Secluded and private location
- ATV riding
- Plenty of deer and wild turkey
- Small field could be planted for deer and wildlife
- Direct access to acres of Wayne National Forest

## **MORE INFO ONLINE:**

- Kitchen with cook top
- Free gas
- Gas Heater
- 2 air conditioners
- Gravel driveway
- 30 x 40 Pole Barn

Don't miss out on this one! Mineral rights do not transfer and annual taxes are approximately \$704.82. Contact listing agent Scott Bare Jr. at 740-404-8915 or sbare@mossyoakproperties.com for any questions or to schedule your own private showing!