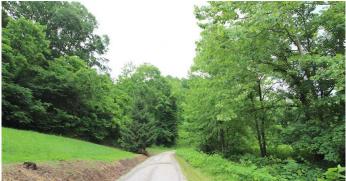

## **PROPERTY DESCRIPTION**

5 acres of land for sale in Washington County, Ohio. This property would make someone a nice weekend get away or hunting camp! Plus it is not far from the Ohio River and the little Muskingum River for fishing and boating. Talk about private the closest neighbor is 3/4 miles away!

Property features include:

- Mix of open fields and woods
- Nice yard area
- Some trails through property
- Small stream through property
- Steep to rolling topography
- Secluded and private location
- ATV riding
- Plenty of deer and wild turkey
- Small field could be planted for deer and wildlife
- Direct access to acres of Wayne National Forest