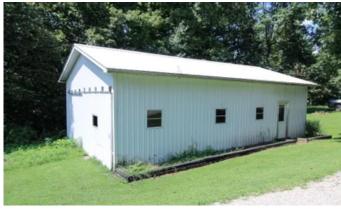

#### Home features include:

- 2 story home built in 2000
- 2240 square feet
- 5 bedrooms
- Large open kitchen
- Full walk out basement
- 2 wood burners
- Large, covered walk around porch
- No indoor plumbing
- No electric to house
- 24x40 pole barn
- 24x32 horse barn
- 2 stalls and water to horse barn
- 2 sheds
- Out house