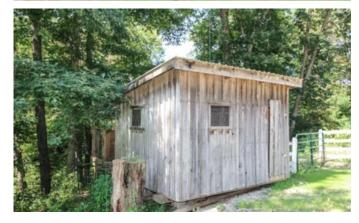

#### Home features include:

- 2 story home built in 2000
- 2240 square feet
- 5 bedrooms
- Large open kitchen
- Full walk out basement
- 2 wood burners
- Large, covered walk around porch
- No indoor plumbing
- No electric to house
- 24x40 pole barn
- 24x32 horse barn
- 2 stalls and water to horse barn
- 2 sheds
- Out house