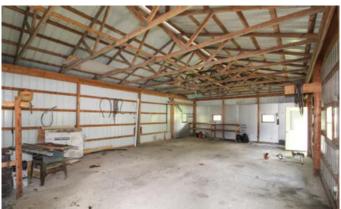

#### Home features include:

- 2 story home built in 2000
- 2240 square feet
- 5 bedrooms
- Large open kitchen
- Full walk out basement
- 2 wood burners
- Large, covered walk around porch
- No indoor plumbing
- No electric to house
- 24x40 pole barn
- 24x32 horse barn
- 2 stalls and water to horse barn
- 2 sheds
- Out house