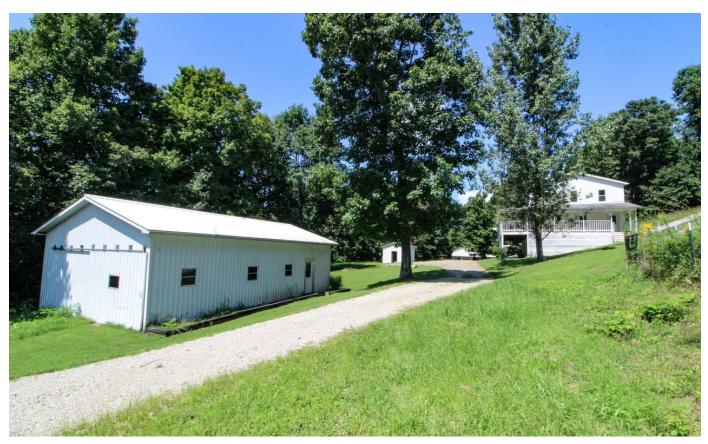

## **PROPERTY DESCRIPTION**

Land and home for sale in Monroe County, Ohio. Amish built home in the country with a ton of potential! Property will need electric (No wiring installed), plumbing, and heating/cooling systems installed. Home has a drilled water well. Interior of house is in need of finishing. Long driveway back to this secluded location! Hunting for deer, turkey, and small game!

#### Property features include:

- 8.8251 total acres
- Mix of thicker cover and open hardwoods
- Some fenced pasture field
- Hunting and recreational opportunities
- 1073+ feet long driveway
- Very private secluded location
- GPS Coordinates are 39.8464, -81.2439

#### Home features include:

- 2 story home built in 2000
- 2240 square feet
- 5 bedrooms
- Large open kitchen
- Full walk out basement
- 2 wood burners
- Large, covered walk around porch
- No indoor plumbing
- No electric to house
- 24x40 pole barn
- 24x32 horse barn
- 2 stalls and water to horse barn
- 2 sheds
- Out house