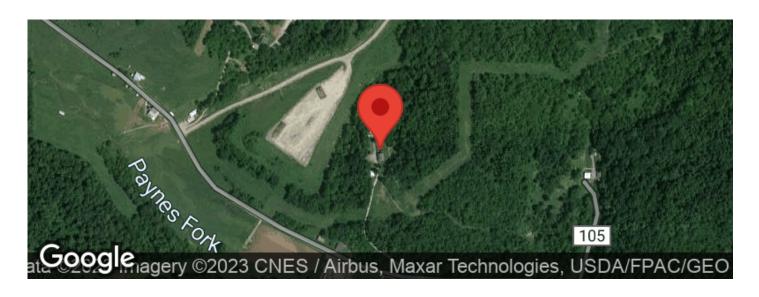

# **Aerial Maps**

#### Latitude / Longitude

39.8465 / -81.2438

#### Property features include:

- 8.8251 total acres
- Mix of thicker cover and open hardwoods
- Some fenced pasture field
- Hunting and recreational opportunities
- 1073+ feet long driveway
- Very private secluded location
- GPS Coordinates are 39.8464, -81.2439