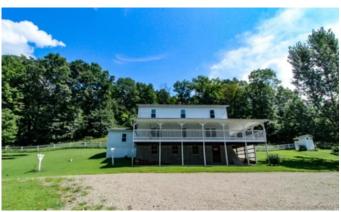

## **PROPERTY DESCRIPTION**

Land and home for sale in Monroe County, Ohio. Amish built home in the country with a ton of potential! Property will need electric (No wiring installed), plumbing, and heating/cooling systems installed. Home has a drilled water well. Interior of house is in need of finishing. Long driveway back to this secluded location! Hunting for deer, turkey, and small game!

#### Home features include:

- 2 story home built in 2000
- 2240 square feet
- 5 bedrooms
- Large open kitchen
- Full walk out basement
- 2 wood burners
- Large, covered walk around porch
- No indoor plumbing
- No electric to house
- 24x40 pole barn
- 24x32 horse barn
- 2 stalls and water to horse barn
- 2 sheds
- Out house