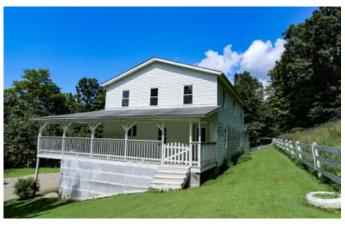

## **PROPERTY DESCRIPTION**

Land and home for sale in Monroe County, Ohio. Amish built home in the country with a ton of potential! Property will need electric (No wiring installed), plumbing, and heating/cooling systems installed. Home has a drilled water well. Interior of house is in need of finishing. Long driveway back to this secluded location! Hunting for deer, turkey, and small game!

#### Home features include:

- 2 story home built in 2000
- 2240 square feet
- 5 bedrooms
- Large open kitchen
- Full walk out basement
- 2 wood burners
- Large, covered walk around porch
- No indoor plumbing
- No electric to house
- 24x40 pole barn
- 24x32 horse barn
- 2 stalls and water to horse barn
- 2 sheds
- Out house