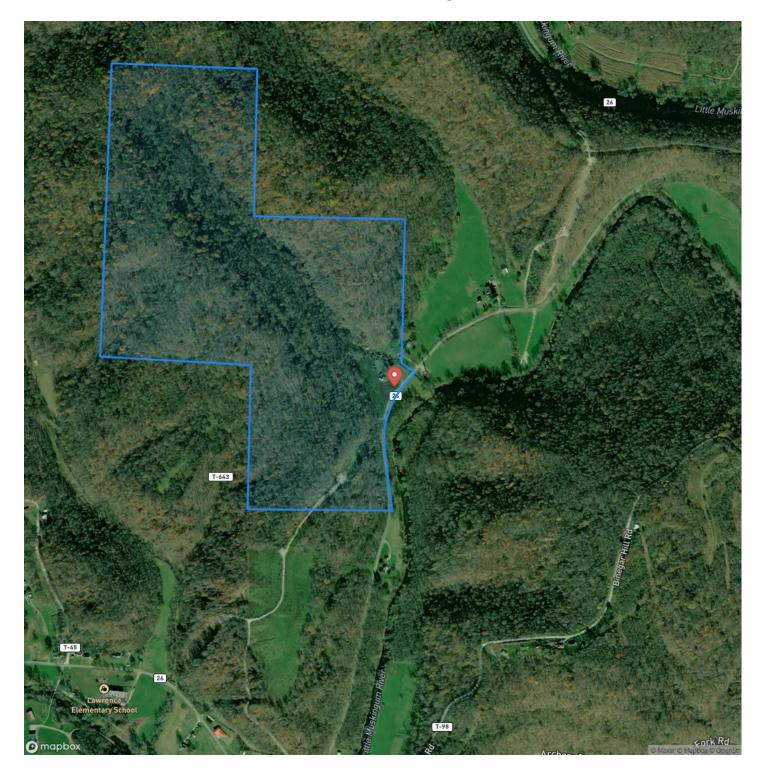

Forest close by. The Little Muskingum River is located right across the road from this property.

Property features include:

- 160 +/- acres pending new survey
- Mostly wooded parcel
- Select timber harvest 2024
- Good road and trail system throughout property
- Rolling to steeper topography
- Rock outcroppings
- Hunting for deer, turkey, and small game
- Borders Wayne National Forest
- Elevation rises from 660' to 1060'
- GPS Coordinates are 39.4931, -81.2637

1800s farmhouse and outbuildings on the property are in unknown condition and selling as is. The seller is reserving all gas & oil rights. Annual taxes are TBD due to the new split.







## **MORE INFO ONLINE:**

## **Locator Map**





## **MORE INFO ONLINE:**

## **Locator Map**





## **MORE INFO ONLINE:**

# Satellite Map





## **MORE INFO ONLINE:**

www.mossyoakproperties.com/land-for-sale/ohio/

7

### LISTING REPRESENTATIVE For more information contact:



### Representative

Scott Bare Jr.

**Mobile** (740) 404-8915

**Email** sbare@mossyoakproperties.com

Address

City / State / Zip

## <u>NOTES</u>



| N | 0 | Т | Ε | <u>S</u> |  |
|---|---|---|---|----------|--|
|   |   |   |   |          |  |

MOSSY OAK. PROPERTIES Bauer Realty & Auctions America's Land Specialist

### **DISCLAIMERS**

Information in this brochure is provided solely for information purposes and does not constitute an offer to sell or advertise real estate outside the states in which broker or agent licensed. The information presented has been obtained from sources deemed to be reliable, but is not guaranteed or warranted by the ag