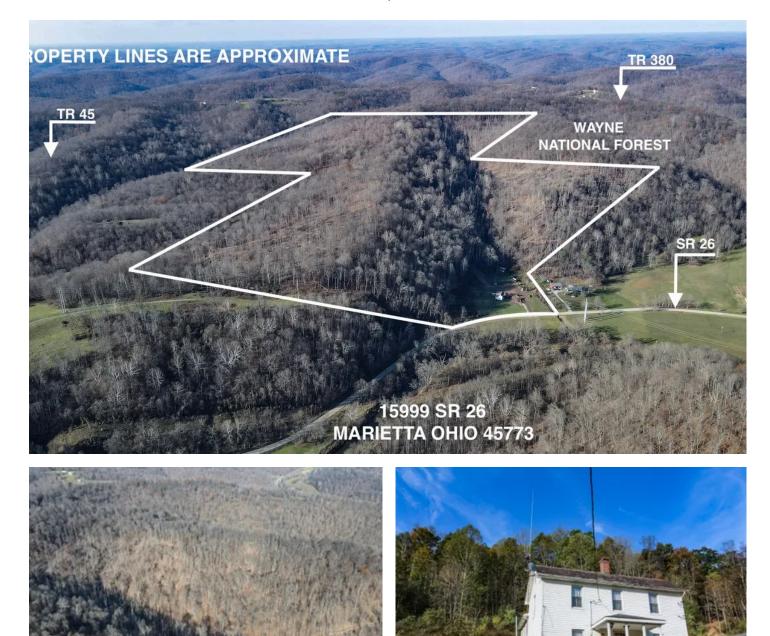

### **PROPERTY DESCRIPTION**

160.4 +/- acres for sale in Washington County, Ohio. Nice recreational tract next to Wayne National Forest. Large acreage with deep ravines and steep hillsides. Long rolling ridge top should be good hunting and a great secluded location to camp. There looks to be plenty of wildlife in this area and several additional parcels of National Forest close by. The Little Muskingum River is located right across the road from this property.

Property features include:

- 160 +/- acres pending new survey
- Mostly wooded parcel
- Select timber harvest 2024
- Good road and trail system throughout property
- Rolling to steeper topography
- Rock outcroppings
- Hunting for deer, turkey, and small game
- Borders Wayne National Forest
- Elevation rises from 660' to 1060'
- GPS Coordinates are 39.4931, -81.2637

1800s farmhouse and outbuildings on the property are in unknown condition and selling as is. The seller is reserving all gas & oil rights. Annual taxes are TBD due to the new split.