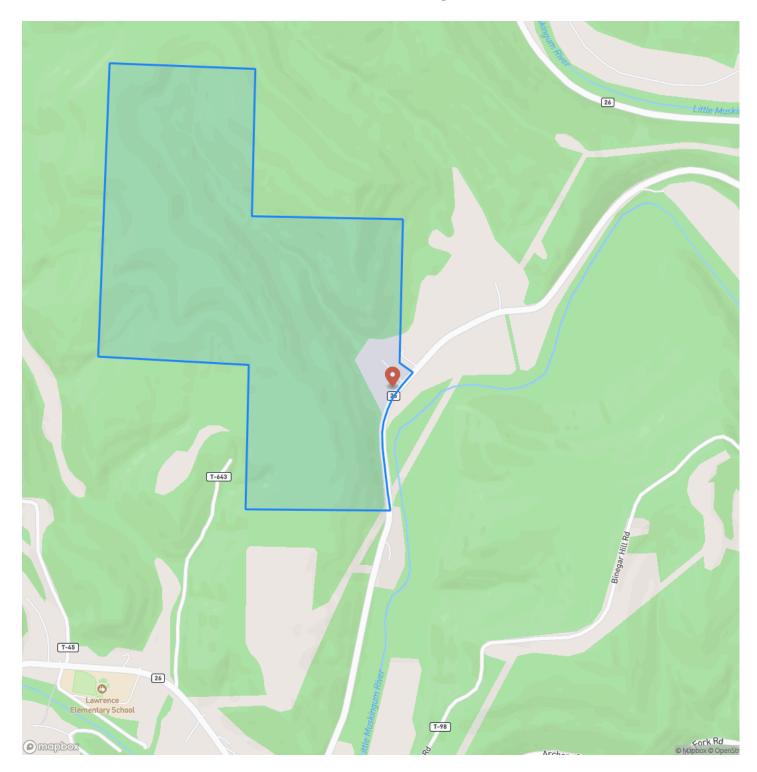

amp. There looks to be plenty of wildlife in this area and several additional parcels of National Forest close by. The Little Muskingum River is located right across the road from this property.

Property features include:

- 160 +/- acres pending new survey
- Mostly wooded parcel
- Select timber harvest 2024
- Good road and trail system throughout property
- Rolling to steeper topography
- Rock outcroppings
- Hunting for deer, turkey, and small game
- Borders Wayne National Forest
- Elevation rises from 660' to 1060'
- GPS Coordinates are 39.4931, -81.2637

1800s farmhouse and outbuildings on the property are in unknown condition and selling as is. The seller is reserving all gas & oil rights. Annual taxes are TBD due to the new split.







## **MORE INFO ONLINE:**

## **Locator Map**





## **MORE INFO ONLINE:**

## **Locator Map**





## **MORE INFO ONLINE:**

# Satellite Map





## **MORE INFO ONLINE:**

www.mossyoakproperties.com/land-for-sale/ohio/

7

### LISTING REPRESENTATIVE For more information contact:



### Representative

Scott Bare Jr.

**Mobile** (740) 404-8915

**Email** sbare@mossyoakproperties.com

Address

City / State / Zip

## <u>NOTES</u>



| N | 0 | Т | Ε | <u>S</u> |  |
|---|---|---|---|----------|--|
|   |   |   |   |          |  |

MOSSY OAK. PROPERTIES Bauer Realty & Auctions America's Land Specialist

### **DISCLAIMERS**

Information in this brochure is provided solely for information purposes and does not constitute an offer to sell or advertise real estate outside the states in which broker or agent licensed. The information presented h