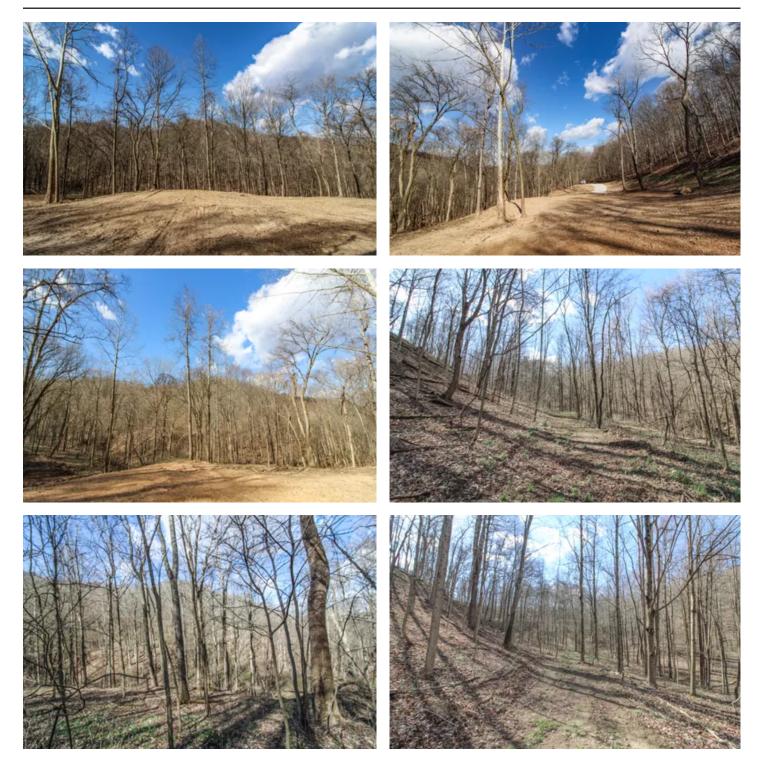

#### PROPERTY DESCRIPTION

Land for sale in Washington County, Ohio. Small hunting or recreational tract close to Wayne National Forest! The newly leveled cabin site is all set for you to build on! Very secluded area and would make a great weekend getaway. Located close to the Ohio River and 1000's of acres of Wayne National Forest public access.

Property features include: -19+/- acres -New survey to be completed to determine exact acreage -Mostly wooded acreage -Some older timber -Mix of poplar, maple, oak, and wild cherry -Small drainage creek through property -Giant rocks line the creek bed -Cleared area for cabin or campsite -New gravel driveway -Rolling to steeper topography -Elevations from 780 to 1040 feet -Nice trail through the property -Hunting for deer, turkey, and small game

-1730+/- feet of road frontage on Elk Run Road

-GPS coordinates are 39.4927, -81.2274

The seller will have a new survey before closing. The seller is reserving all gas, oil, and mineral rights. Annual taxes are to be determined due to the new split.