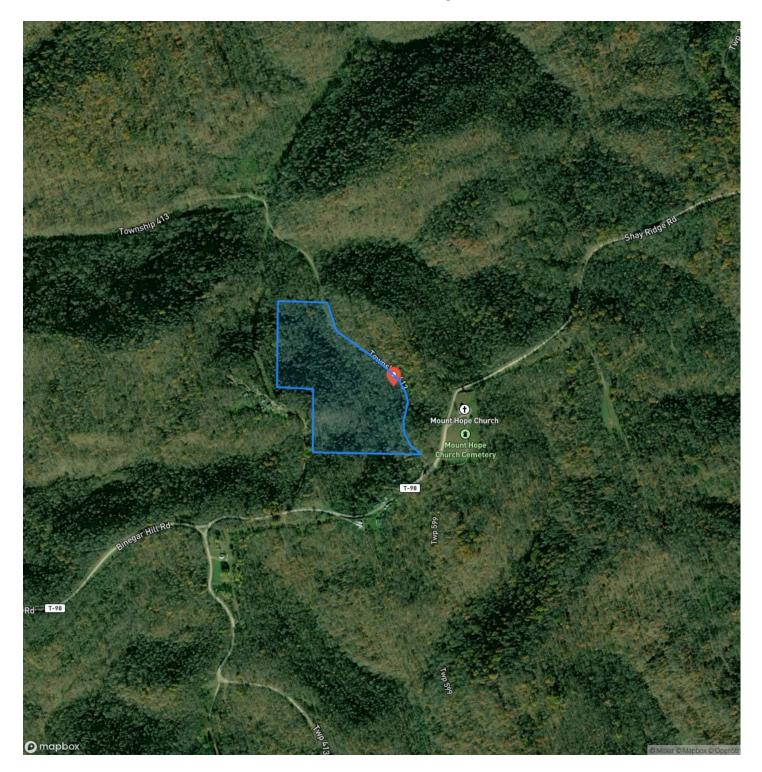

# Satellite Map

Property features include: -19+/- acres -New survey to be completed to determine exact acreage -Mostly wooded acreage -Some older timber -Mix of poplar, maple, oak, and wild cherry -Small drainage creek through property -Giant rocks line the creek bed -Cleared area for cabin or campsite -New gravel driveway -Rolling to steeper topography -Elevations from 780 to 1040 feet -Nice trail through the property -Hunting for deer, turkey, and small game

-1730+/- feet of road frontage on Elk Run Road

-GPS coordinates are 39.4927, -81.2274

The seller will have a new survey before closing. The seller is reserving all gas, oil, and mineral rights. Annual taxes are to be determined due to the new split.