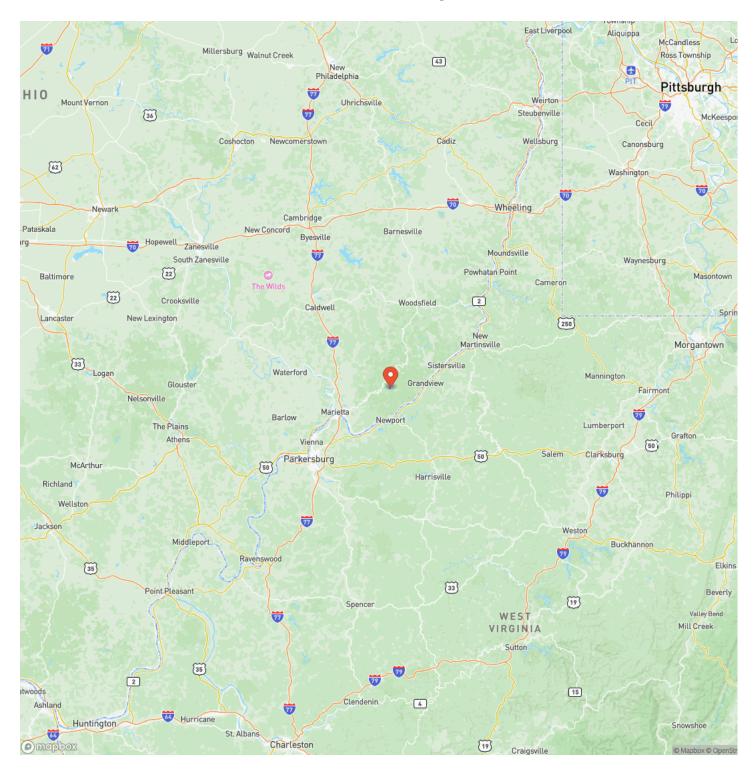

ll drainage creek through property -Giant rocks line the creek bed -Cleared area for cabin or campsite -New gravel driveway -Rolling to steeper topography -Elevations from 780 to 1040 feet -Nice trail through the property -Hunting for deer, turkey, and small game

-1730+/- feet of road frontage on Elk Run Road

-GPS coordinates are 39.4927, -81.2274

The seller will have a new survey before closing. The seller is reserving all gas, oil, and mineral rights. Annual taxes are to be determined due to the new split.



## Elk Run Rd - 19 acres - Washington County New Matamoras, OH / Washington County





## **MORE INFO ONLINE:**

www.mossyoakproperties.com/land-for-sale/ohio/

## **Locator Map**





## **MORE INFO ONLINE:**

www.mossyoakproperties.com/land-for-sale/ohio/

## **Locator Map**





## **MORE INFO ONLINE:**

www.mossyoakproperties.com/land-for-sale/ohio/

# Satellite Map





## **MORE INFO ONLINE:**

www.mossyoakproperties.com/land-for-sale/ohio/

7

#### LISTING REPRESENTATIVE For more information contact:



#### Representative

Scott Bare Jr.

**Mobile** (740) 404-8915

**Email** sbare@mossyoakproperties.com

Address

**City / State / Zip** Zanesville, OH 43701

### <u>NOTES</u>



| N | 0 | Т | Ε | <u>S</u> |  |
|---|---|---|---|----------|--|
|   |   |   |   |          |  |

MOSSY OAK. PROPERTIES Bauer Realty & Auctions America's Land Specialist

#### **DISCLAIMERS**

Information in this brochure is provided solely for information purposes and does not constitute an offer to sell or advertise real estate outside the states in which broker or agent licensed.