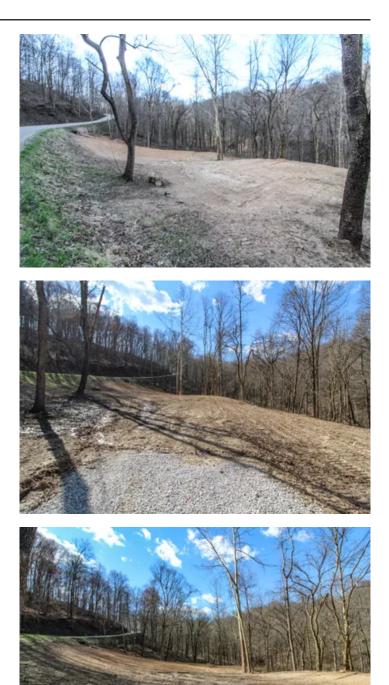

#### PROPERTY DESCRIPTION

Land for sale in Washington County, Ohio. Small hunting or recreational tract close to Wayne National Forest! The newly leveled cabin site is all set for you to build on! Very secluded area and would make a great weekend getaway. Located close to the Ohio River and 1000's of acres of Wayne National Forest public access.

Property features include: -19+/- acres -New survey to be completed to determine exact acreage -Mostly wooded acreage -Some older timber -Mix of poplar, maple, oak, and wild cherry -Small drainage creek through property -Giant rocks line the creek bed -Cleared area for cabin or campsite -New gravel driveway -Rolling to steeper topography -Elevations from 780 to 1040 feet -Nice trail through the property -Hunting for deer, turkey, and small game

-1730+/- feet of road frontage on Elk Run Road

-GPS coordinates are 39.4927, -81.2274

The seller will have a new survey before closing. The seller is reserving all gas, oil, and mineral rights. Annual taxes are to be determined due to the new split.