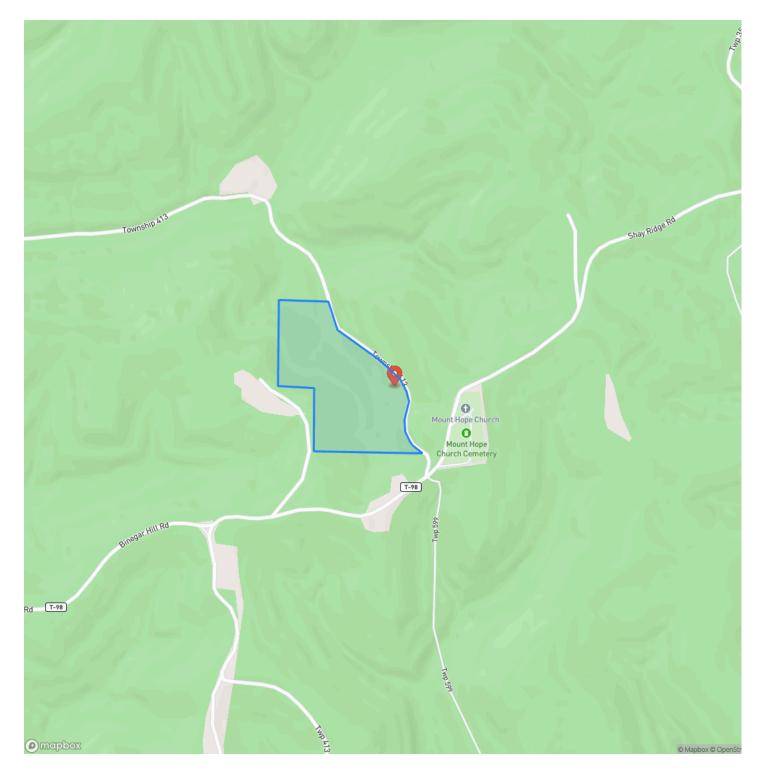

acreage -Mostly wooded acreage -Some older timber -Mix of poplar, maple, oak, and wild cherry -Small drainage creek through property -Giant rocks line the creek bed -Cleared area for cabin or campsite -New gravel driveway -Rolling to steeper topography -Elevations from 780 to 1040 feet -Nice trail through the property -Hunting for deer, turkey, and small game

-1730+/- feet of road frontage on Elk Run Road

-GPS coordinates are 39.4927, -81.2274

The seller will have a new survey before closing. The seller is reserving all gas, oil, and mineral rights. Annual taxes are to be determined due to the new split.



## Elk Run Rd - 19 acres - Washington County New Matamoras, OH / Washington County





## **MORE INFO ONLINE:**

www.mossyoakproperties.com/land-for-sale/ohio/

## **Locator Map**





## **MORE INFO ONLINE:**

www.mossyoakproperties.com/land-for-sale/ohio/

## **Locator Map**





## **MORE INFO ONLINE:**

www.mossyoakproperties.com/land-for-sale/ohio/

# Satellite Map





## **MORE INFO ONLINE:**

www.mossyoakproperties.com/land-for-sale/ohio/

7

#### LISTING REPRESENTATIVE For more information contact:



#### Representative

Scott Bare Jr.

**Mobile** (740) 404-8915

**Email** sbare@mossyoakproperties.com

Address

**City / State / Zip** Zanesville, OH 43701

### <u>NOTES</u>



| N | 0 | Т | Ε | <u>S</u> |  |
|---|---|---|---|----------|--|
|   |   |   |   |          |  |

MOSSY OAK. PROPERTIES Bauer Realty & Auctions America's Land Specialist

#### **DISCLAIMERS**

Information in this brochure is provided solely for information purposes and does not constitut