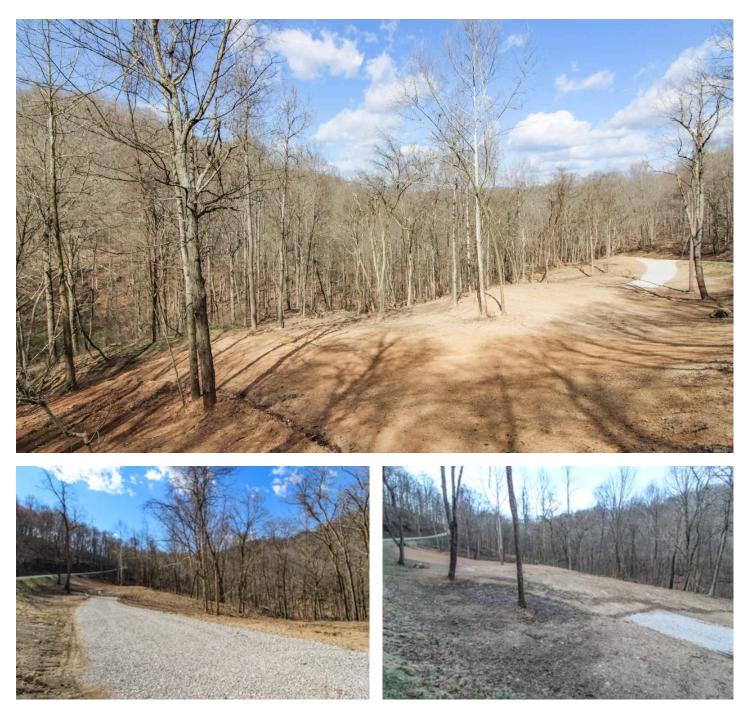

#### PROPERTY DESCRIPTION

Land for sale in Washington County, Ohio. Small hunting or recreational tract close to Wayne National Forest! The newly leveled cabin site is all set for you to build on! Very secluded area and would make a great weekend getaway. Located close to the Ohio River and 1000's of acres of Wayne National Forest public access.

Property features include: -19+/- acres -New survey to be completed to determine exact acreage -Mostly wooded acreage -Some older timber -Mix of poplar, maple, oak, and wild cherry -Small drainage creek through property -Giant rocks line the creek bed -Cleared area for cabin or campsite -New gravel driveway -Rolling to steeper topography -Elevations from 780 to 1040 feet -Nice trail through the property -Hunting for deer, turkey, and small game

-1730+/- feet of road frontage on Elk Run Road

-GPS coordinates are 39.4927, -81.2274

The seller will have a new survey before closing. The seller is reserving all gas, oil, and mineral rights. Annual taxes are to be determined due to the new split.