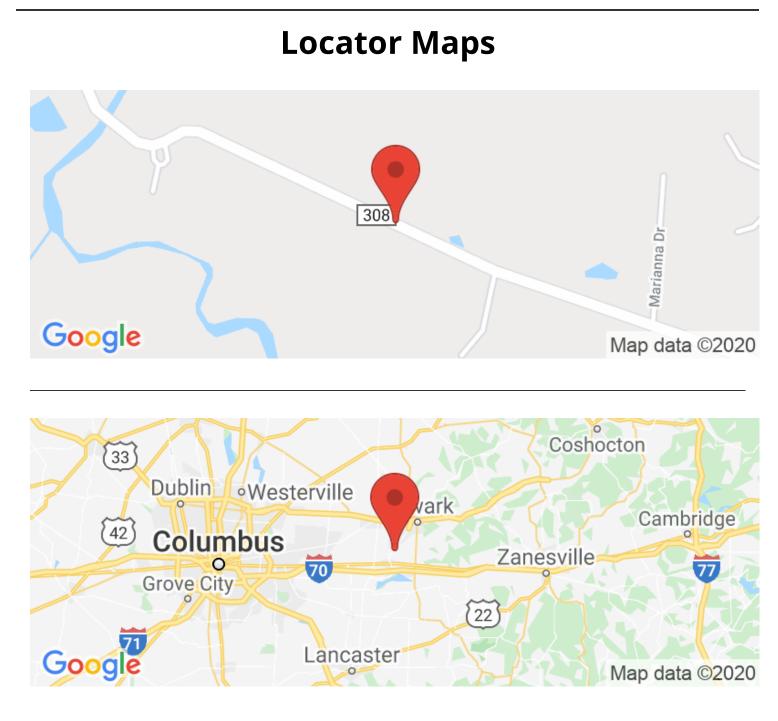

### **SUMMARY**

Address 3734 Ridgely Tract Rd

**City, State Zip** Heath, OH 43056

**County** Licking County

**Type** Hunting Land, Undeveloped Land, Recreational Land

Latitude / Longitude 39.9867 / -82.4683

Property features include:

- 33+/- acres of tillable ground
- Currently in corn and pasture
- Some fencing
- 5+/- acres of woods
- Hunting for deer and small game
- 575+/- feet of frontage on the Licking River
- Fishing opportunities for bass, catfish and panfish
- Kayaking and swimming on the river
- 1415+/- feet of road frontage
- Level to rolling topography
- Gas line through property
- Electric on property
- Located off good paved road
- Minutes from Heath Ohio
- GPS coordinates are 39.9865, -82.4684