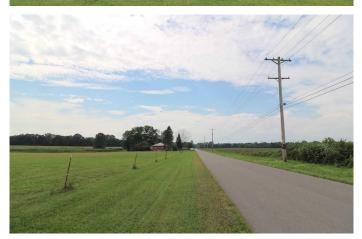

Property features include:

- 33+/- acres of tillable ground
- Currently in corn and pasture
- Some fencing
- 5+/- acres of woods
- Hunting for deer and small game
- 575+/- feet of frontage on the Licking River
- Fishing opportunities for bass, catfish and panfish
- Kayaking and swimming on the river
- 1415+/- feet of road frontage
- Level to rolling topography
- Gas line through property
- Electric on property
- Located off good paved road
- Minutes from Heath Ohio
- GPS coordinates are 39.9865, -82.4684