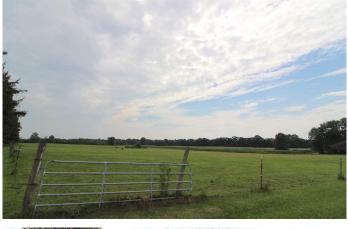

### **PROPERTY DESCRIPTION**

39 acres of land for sale in Licking County, Ohio. Located in a very desirable location and in a very difficult area to find anything for sale in. This property comes with a 3 bedroom, 1 bath ranch home built in 1976 but has been vacant since 1996. Has full basement and attached garage. Home is in need of major repair. Old barn and workshop on property as well. Very nice large level yard with huge maple trees for shade.

Property features include:

- 33+/- acres of tillable ground
- Currently in corn and pasture
- Some fencing
- 5+/- acres of woods
- Hunting for deer and small game
- 575+/- feet of frontage on the Licking River
- Fishing opportunities for bass, catfish and panfish
- Kayaking and swimming on the river
- 1415+/- feet of road frontage
- Level to rolling topography
- Gas line through property
- Electric on property
- Located off good paved road
- Minutes from Heath Ohio
- GPS coordinates are 39.9865, -82.4684