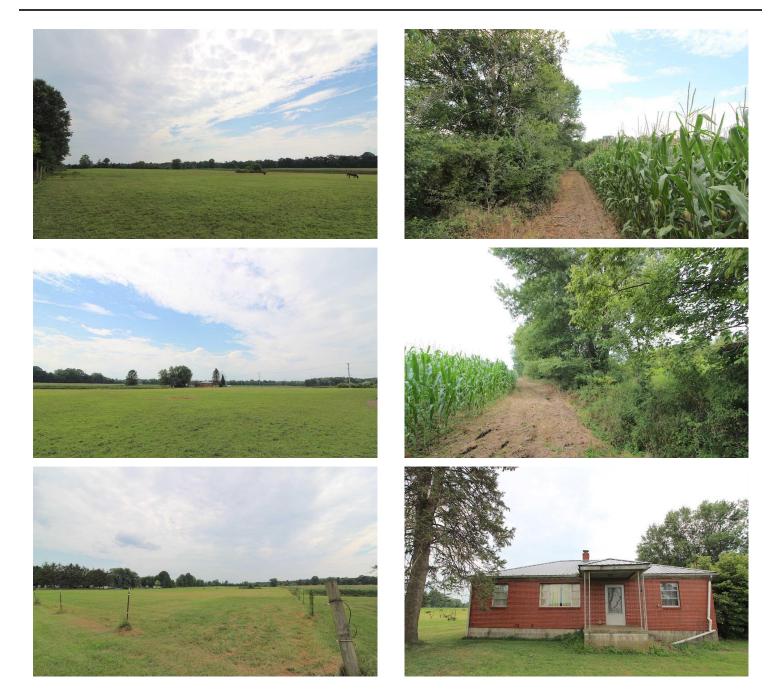

### **PROPERTY DESCRIPTION**

39 acres of land for sale in Licking County, Ohio. Located in a very desirable location and in a very difficult area to find anything for sale in. This property comes with a 3 bedroom, 1 bath ranch home built in 1976 but has been vacant since 1996. Has full basement and attached garage. Home is in need of major repair. Old barn and workshop on property as well. Very nice large level yard with huge maple trees for shade.

Property features include:

- 33+/- acres of tillable ground
- Currently in corn and pasture
- Some fencing
- 5+/- acres of woods
- Hunting for deer and small game
- 575+/- feet of frontage on the Licking River
- Fishing opportunities for bass, catfish and panfish
- Kayaking and swimming on the river
- 1415+/- feet of road frontage
- Level to rolling topography
- Gas line through property
- Electric on property
- Located off good paved road
- Minutes from Heath Ohio
- GPS coordinates are 39.9865, -82.4684