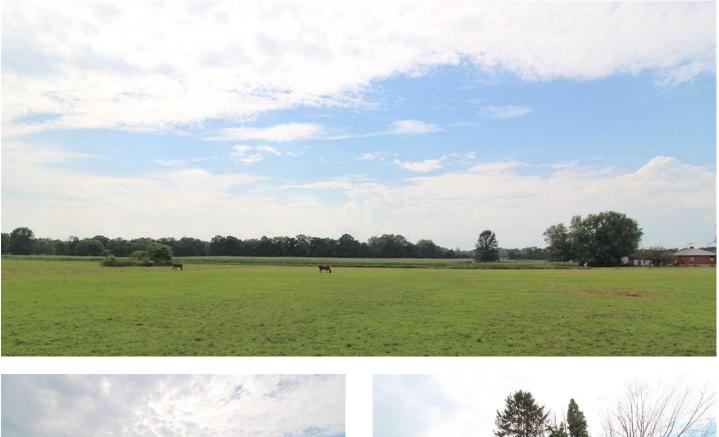

### **PROPERTY DESCRIPTION**

39 acres of land for sale in Licking County, Ohio. Located in a very desirable location and in a very difficult area to find anything for sale in. This property comes with a 3 bedroom, 1 bath ranch home built in 1976 but has been vacant since 1996. Has full basement and attached garage. Home is in need of major repair. Old barn and workshop on property as well. Very nice large level yard with huge maple trees for shade.

Property features include:

- 33+/- acres of tillable ground
- Currently in corn and pasture
- Some fencing
- 5+/- acres of woods
- Hunting for deer and small game
- 575+/- feet of frontage on the Licking River
- Fishing opportunities for bass, catfish and panfish
- Kayaking and swimming on the river
- 1415+/- feet of road frontage
- Level to rolling topography
- Gas line through property
- Electric on property
- Located off good paved road
- Minutes from Heath Ohio
- GPS coordinates are 39.9865, -82.4684