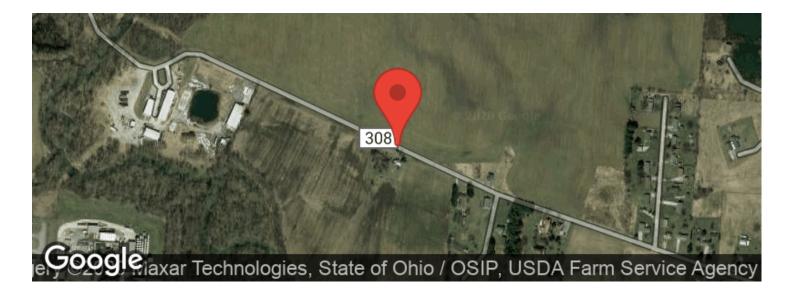

# **Aerial Maps**

Page 6

**MORE INFO ONLINE:** 

Property features include:

- 33+/- acres of tillable ground
- Currently in corn and pasture
- Some fencing
- 5+/- acres of woods
- Hunting for deer and small game
- 575+/- feet of frontage on the Licking River
- Fishing opportunities for bass, catfish and panfish
- Kayaking and swimming on the river
- 1415+/- feet of road frontage
- Level to rolling topography
- Gas line through property
- Electric on property
- Located off good paved road
- Minutes from Heath Ohio
- GPS coordinates are 39.9865, -82.4684