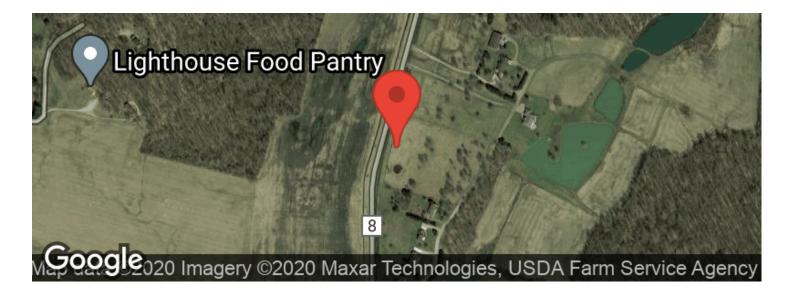

### **PROPERTY DESCRIPTION**

6 acres of land for sale in Muskingum County, Ohio. If your looking for that perfect building lot for your new home look no further! This property has great views and is a very scenic location for your new home. Nestle your new home up around the trees and enjoy the view of the crop fields and woods below.

Property features include:

- Excellent building site
- Partially wooded parcel
- Large shade trees on property
- Well maintained parcel
- Nice gentle slope to the road
- Completely fenced in
- Nice homes in the neighborhood
- New survey will be completed prior to closing
- Building Restrictions in place
- 478+/- feet of road frontage
- 679+/- feet deep
- GPS Coordinates are 40.0907, -82.1576

# **Aerial Maps**

Page 6

**MORE INFO ONLINE:** 