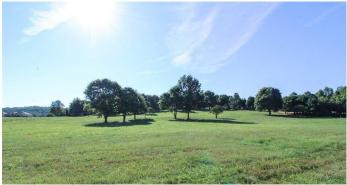

### **PROPERTY DESCRIPTION**

6 acres of land for sale in Muskingum County, Ohio. If your looking for that perfect building lot for your new home look no further! This property has great views and is a very scenic location for your new home. Nestle your new home up around the trees and enjoy the view of the crop fields and woods below.

Property features include:

- Excellent building site
- Partially wooded parcel
- Large shade trees on property
- Well maintained parcel
- Nice gentle slope to the road
- Completely fenced in
- Nice homes in the neighborhood
- New survey will be completed prior to closing
- Building Restrictions in place
- 478+/- feet of road frontage
- 679+/- feet deep
- GPS Coordinates are 40.0907, -82.1576