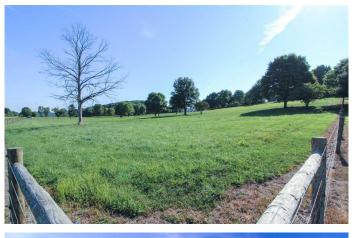

### **PROPERTY DESCRIPTION**

6 acres of land for sale in Muskingum County, Ohio. If your looking for that perfect building lot for your new home look no further! This property has great views and is a very scenic location for your new home. Nestle your new home up around the trees and enjoy the view of the crop fields and woods below.

Property features include:

- Excellent building site
- Partially wooded parcel
- Large shade trees on property
- Well maintained parcel
- Nice gentle slope to the road
- Completely fenced in
- Nice homes in the neighborhood
- New survey will be completed prior to closing
- Building Restrictions in place
- 478+/- feet of road frontage
- 679+/- feet deep
- GPS Coordinates are 40.0907, -82.1576