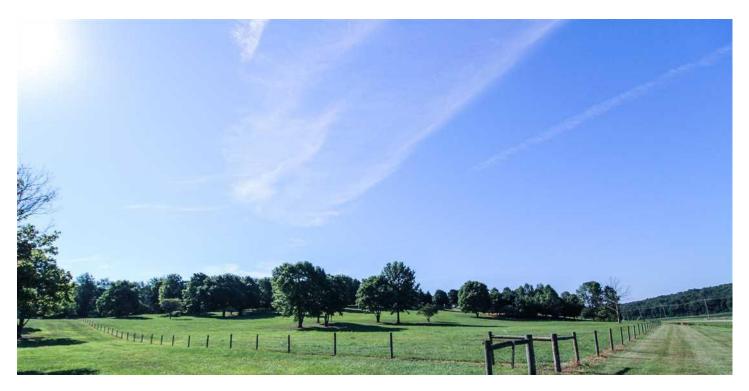

### **PROPERTY DESCRIPTION**

6 acres of land for sale in Muskingum County, Ohio. If your looking for that perfect building lot for your new home look no further! This property has great views and is a very scenic location for your new home. Nestle your new home up around the trees and enjoy the view of the crop fields and woods below.

Property features include:

- Excellent building site
- Partially wooded parcel
- Large shade trees on property
- Well maintained parcel
- Nice gentle slope to the road
- Completely fenced in
- Nice homes in the neighborhood
- New survey will be completed prior to closing
- Building Restrictions in place
- 478+/- feet of road frontage
- 679+/- feet deep
- GPS Coordinates are 40.0907, -82.1576

Very nice location close to SR 16 and quick access to Columbus Ohio. Annual taxes are TBD and any mineral rights owned by seller to transfer to buyer.

Page 3

**MORE INFO ONLINE:** 