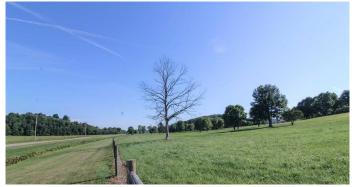

### **PROPERTY DESCRIPTION**

6 acres of land for sale in Muskingum County, Ohio. If your looking for that perfect building lot for your new home look no further! This property has great views and is a very scenic location for your new home. Nestle your new home up around the trees and enjoy the view of the crop fields and woods below.

Property features include:

- Excellent building site
- Partially wooded parcel
- Large shade trees on property
- Well maintained parcel
- Nice gentle slope to the road
- Completely fenced in
- Nice homes in the neighborhood
- New survey will be completed prior to closing
- Building Restrictions in place
- 478+/- feet of road frontage
- 679+/- feet deep
- GPS Coordinates are 40.0907, -82.1576