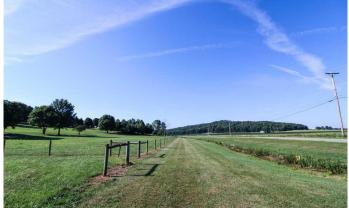

### **PROPERTY DESCRIPTION**

6 acres of land for sale in Muskingum County, Ohio. If your looking for that perfect building lot for your new home look no further! This property has great views and is a very scenic location for your new home. Nestle your new home up around the trees and enjoy the view of the crop fields and woods below.

Property features include:

- Excellent building site
- Partially wooded parcel
- Large shade trees on property
- Well maintained parcel
- Nice gentle slope to the road
- Completely fenced in
- Nice homes in the neighborhood
- New survey will be completed prior to closing
- Building Restrictions in place
- 478+/- feet of road frontage
- 679+/- feet deep
- GPS Coordinates are 40.0907, -82.1576