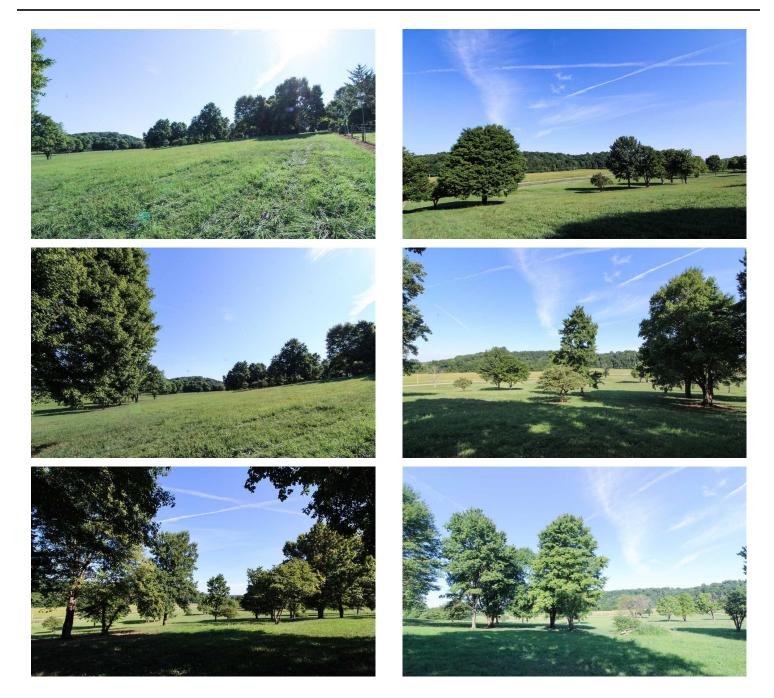

### **PROPERTY DESCRIPTION**

6 acres of land for sale in Muskingum County, Ohio. If your looking for that perfect building lot for your new home look no further! This property has great views and is a very scenic location for your new home. Nestle your new home up around the trees and enjoy the view of the crop fields and woods below.

Property features include:

- Excellent building site
- Partially wooded parcel
- Large shade trees on property
- Well maintained parcel
- Nice gentle slope to the road
- Completely fenced in
- Nice homes in the neighborhood
- New survey will be completed prior to closing
- Building Restrictions in place
- 478+/- feet of road frontage
- 679+/- feet deep
- GPS Coordinates are 40.0907, -82.1576