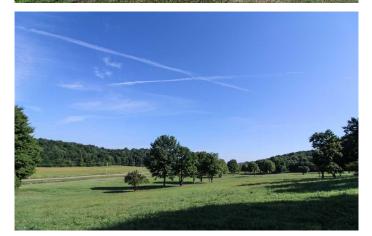

### **PROPERTY DESCRIPTION**

6 acres of land for sale in Muskingum County, Ohio. If your looking for that perfect building lot for your new home look no further! This property has great views and is a very scenic location for your new home. Nestle your new home up around the trees and enjoy the view of the crop fields and woods below.

Property features include:

- Excellent building site
- Partially wooded parcel
- Large shade trees on property
- Well maintained parcel
- Nice gentle slope to the road
- Completely fenced in
- Nice homes in the neighborhood
- New survey will be completed prior to closing
- Building Restrictions in place
- 478+/- feet of road frontage
- 679+/- feet deep
- GPS Coordinates are 40.0907, -82.1576