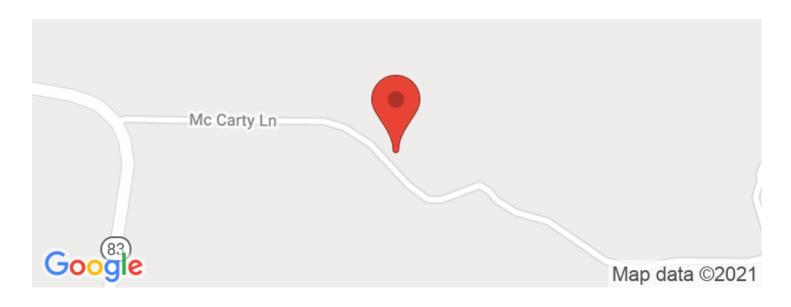

perty!

#### Property features include:

- Mostly wooded parcel
- Nice hardwood ridges
- Brushy creek bottom
- Year around creek through property
- Small pond on property with additional pond sites
- Should be good hunting for deer, turkey and small game
- Plenty of deer and turkey on property
- Deer trails and sign all over this parcel
- Some access trails into property
- 1124+ feet of road frontage
- Rolling topography
- Nice building sites
- Free gas
- Electric at road
- GPS Coordinates are 39.9509, -81.6998

Call today this one will not last long!! Any mineral rights owned by seller to transfer and annual taxes are approximately \$996.68.



**MORE INFO ONLINE:** 

### McCarty Lane Tract 3 - 19 acres - Guernsey County New Concord, OH / Guernsey County













## **Locator Maps**







**MORE INFO ONLINE:** 

# **Aerial Maps**







**MORE INFO ONLINE:** 

### McCarty Lane Tract 3 - 19 acres - Guernsey County New Concord, OH / Guernsey County

### LISTING REPRESENTATIVE

For more information contact:



#### Representative

Scott Bare

Mobile

(740) 404-8915

**Email** 

sbare@mossyoakproperties.com

**Address** 

PO Box 896

City / State / Zip

Pickerington, OH, 43147

| <u>NOTES</u> |  |  |  |
|--------------|--|--|--|
|              |  |  |  |
|              |  |  |  |
|              |  |  |  |
| _            |  |  |  |
|              |  |  |  |





**NOTES** 

MORE INFO ONLINE:

### **DISCLAIMERS**

Information in this brochure is provided solely for information purposes and does not constitute an offer to sell or advertise real estate outside the states in w