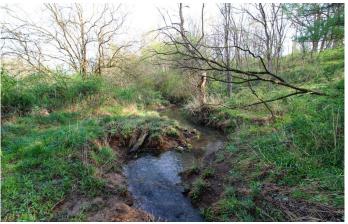

### **PROPERTY DESCRIPTION**

19.637 acres for sale in Guernsey County Ohio. Here is a small affordable parcel with quick access to I-70 and a short drive to Zanesville or Cambridge Ohio. Property is located on a dead-end township road for seclusion and peace and quiet. Small 1 room shed/cabin to stay on property. Old abandoned home in bad shape but a very large solid barn on this parcel. New owner can build a new cabin or home or keep and use the current cabin and just enjoy the property as it is! Current owners have enjoyed some great family hunts on this property!

#### Property features include:

- Mostly wooded parcel
- Nice hardwood ridges
- Brushy creek bottom
- Year around creek through property
- Small pond on property with additional pond sites
- Should be good hunting for deer, turkey and small game
- Plenty of deer and turkey on property
- Deer trails and sign all over this parcel
- Some access trails into property
- 1124+ feet of road frontage
- Rolling topography
- Nice building sites
- Free gas
- Electric at road
- GPS Coordinates are 39.9509, -81.6998