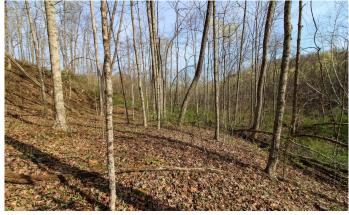

### **PROPERTY DESCRIPTION**

19.637 acres for sale in Guernsey County Ohio. Here is a small affordable parcel with quick access to I-70 and a short drive to Zanesville or Cambridge Ohio. Property is located on a dead-end township road for seclusion and peace and quiet. Small 1 room shed/cabin to stay on property. Old abandoned home in bad shape but a very large solid barn on this parcel. New owner can build a new cabin or home or keep and use the current cabin and just enjoy the property as it is! Current owners have enjoyed some great family hunts on this property!

#### Property features include:

- Mostly wooded parcel
- Nice hardwood ridges
- Brushy creek bottom
- Year around creek through property
- Small pond on property with additional pond sites
- Should be good hunting for deer, turkey and small game
- Plenty of deer and turkey on property
- Deer trails and sign all over this parcel
- Some access trails into property
- 1124+ feet of road frontage
- Rolling topography
- Nice building sites
- Free gas
- Electric at road
- GPS Coordinates are 39.9509, -81.6998