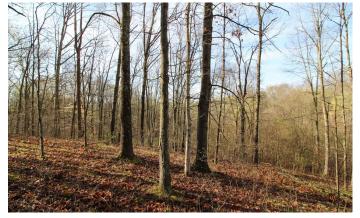

### **PROPERTY DESCRIPTION**

19.637 acres for sale in Guernsey County Ohio. Here is a small affordable parcel with quick access to I-70 and a short drive to Zanesville or Cambridge Ohio. Property is located on a dead-end township road for seclusion and peace and quiet. Small 1 room shed/cabin to stay on property. Old abandoned home in bad shape but a very large solid barn on this parcel. New owner can build a new cabin or home or keep and use the current cabin and just enjoy the property as it is! Current owners have enjoyed some great family hunts on this property!

#### Property features include:

- Mostly wooded parcel
- Nice hardwood ridges
- Brushy creek bottom
- Year around creek through property
- Small pond on property with additional pond sites
- Should be good hunting for deer, turkey and small game
- Plenty of deer and turkey on property
- Deer trails and sign all over this parcel
- Some access trails into property
- 1124+ feet of road frontage
- Rolling topography
- Nice building sites
- Free gas
- Electric at road
- GPS Coordinates are 39.9509, -81.6998