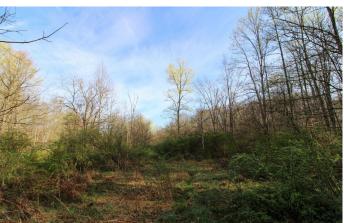

### **PROPERTY DESCRIPTION**

19.637 acres for sale in Guernsey County Ohio. Here is a small affordable parcel with quick access to I-70 and a short drive to Zanesville or Cambridge Ohio. Property is located on a dead-end township road for seclusion and peace and quiet. Small 1 room shed/cabin to stay on property. Old abandoned home in bad shape but a very large solid barn on this parcel. New owner can build a new cabin or home or keep and use the current cabin and just enjoy the property as it is! Current owners have enjoyed some great family hunts on this property!

#### Property features include:

- Mostly wooded parcel
- Nice hardwood ridges
- Brushy creek bottom
- Year around creek through property
- Small pond on property with additional pond sites
- Should be good hunting for deer, turkey and small game
- Plenty of deer and turkey on property
- Deer trails and sign all over this parcel
- Some access trails into property
- 1124+ feet of road frontage
- Rolling topography
- Nice building sites
- Free gas
- Electric at road
- GPS Coordinates are 39.9509, -81.6998