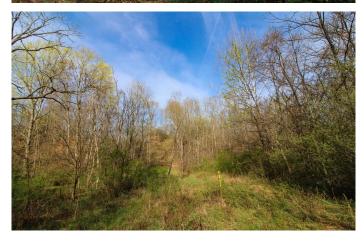

### **PROPERTY DESCRIPTION**

19.637 acres for sale in Guernsey County Ohio. Here is a small affordable parcel with quick access to I-70 and a short drive to Zanesville or Cambridge Ohio. Property is located on a dead-end township road for seclusion and peace and quiet. Small 1 room shed/cabin to stay on property. Old abandoned home in bad shape but a very large solid barn on this parcel. New owner can build a new cabin or home or keep and use the current cabin and just enjoy the property as it is! Current owners have enjoyed some great family hunts on this property!

#### Property features include:

- Mostly wooded parcel
- Nice hardwood ridges
- Brushy creek bottom
- Year around creek through property
- Small pond on property with additional pond sites
- Should be good hunting for deer, turkey and small game
- Plenty of deer and turkey on property
- Deer trails and sign all over this parcel
- Some access trails into property
- 1124+ feet of road frontage
- Rolling topography
- Nice building sites
- Free gas
- Electric at road
- GPS Coordinates are 39.9509, -81.6998