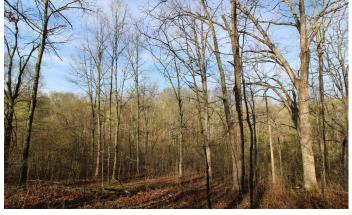

### **PROPERTY DESCRIPTION**

19.637 acres for sale in Guernsey County Ohio. Here is a small affordable parcel with quick access to I-70 and a short drive to Zanesville or Cambridge Ohio. Property is located on a dead-end township road for seclusion and peace and quiet. Small 1 room shed/cabin to stay on property. Old abandoned home in bad shape but a very large solid barn on this parcel. New owner can build a new cabin or home or keep and use the current cabin and just enjoy the property as it is! Current owners have enjoyed some great family hunts on this property!

#### Property features include:

- Mostly wooded parcel
- Nice hardwood ridges
- Brushy creek bottom
- Year around creek through property
- Small pond on property with additional pond sites
- Should be good hunting for deer, turkey and small game
- Plenty of deer and turkey on property
- Deer trails and sign all over this parcel
- Some access trails into property
- 1124+ feet of road frontage
- Rolling topography
- Nice building sites
- Free gas
- Electric at road
- GPS Coordinates are 39.9509, -81.6998