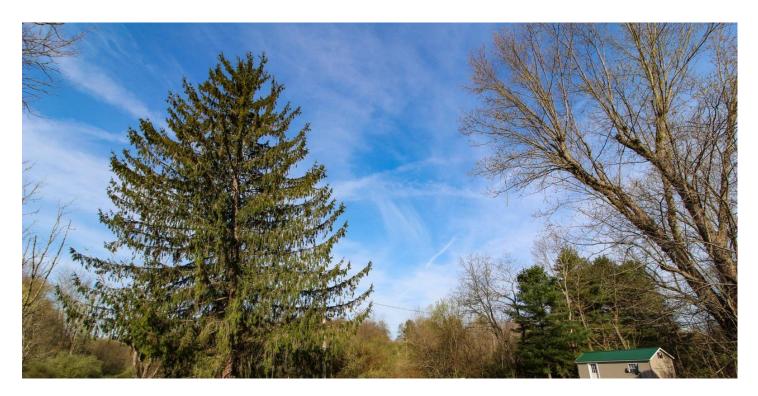

### **PROPERTY DESCRIPTION**

19.637 acres for sale in Guernsey County Ohio. Here is a small affordable parcel with quick access to I-70 and a short drive to Zanesville or Cambridge Ohio. Property is located on a dead-end township road for seclusion and peace and quiet. Small 1 room shed/cabin to stay on property. Old abandoned home in bad shape but a very large solid barn on this parcel. New owner can build a new cabin or home or keep and use the current cabin and just enjoy the property as it is! Current owners have enjoyed some great family hunts on this property!

#### Property features include:

- Mostly wooded parcel
- Nice hardwood ridges
- Brushy creek bottom
- Year around creek through property
- Small pond on property with additional pond sites
- Should be good hunting for deer, turkey and small game
- Plenty of deer and turkey on property
- Deer trails and sign all over this parcel
- Some access trails into property
- 1124+ feet of road frontage
- Rolling topography
- Nice building sites
- Free gas
- Electric at road
- GPS Coordinates are 39.9509, -81.6998