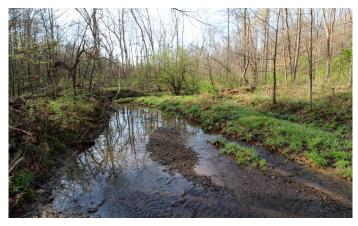

### **PROPERTY DESCRIPTION**

19.637 acres for sale in Guernsey County Ohio. Here is a small affordable parcel with quick access to I-70 and a short drive to Zanesville or Cambridge Ohio. Property is located on a dead-end township road for seclusion and peace and quiet. Small 1 room shed/cabin to stay on property. Old abandoned home in bad shape but a very large solid barn on this parcel. New owner can build a new cabin or home or keep and use the current cabin and just enjoy the property as it is! Current owners have enjoyed some great family hunts on this property!

#### Property features include:

- Mostly wooded parcel
- Nice hardwood ridges
- Brushy creek bottom
- Year around creek through property
- Small pond on property with additional pond sites
- Should be good hunting for deer, turkey and small game
- Plenty of deer and turkey on property
- Deer trails and sign all over this parcel
- Some access trails into property
- 1124+ feet of road frontage
- Rolling topography
- Nice building sites
- Free gas
- Electric at road
- GPS Coordinates are 39.9509, -81.6998