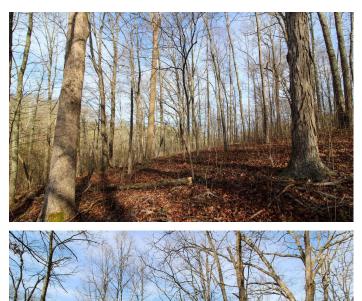

### **PROPERTY DESCRIPTION**

19.637 acres for sale in Guernsey County Ohio. Here is a small affordable parcel with quick access to I-70 and a short drive to Zanesville or Cambridge Ohio. Property is located on a dead-end township road for seclusion and peace and quiet. Small 1 room shed/cabin to stay on property. Old abandoned home in bad shape but a very large solid barn on this parcel. New owner can build a new cabin or home or keep and use the current cabin and just enjoy the property as it is! Current owners have enjoyed some great family hunts on this property!

#### Property features include:

- Mostly wooded parcel
- Nice hardwood ridges
- Brushy creek bottom
- Year around creek through property
- Small pond on property with additional pond sites
- Should be good hunting for deer, turkey and small game
- Plenty of deer and turkey on property
- Deer trails and sign all over this parcel
- Some access trails into property
- 1124+ feet of road frontage
- Rolling topography
- Nice building sites
- Free gas
- Electric at road
- GPS Coordinates are 39.9509, -81.6998