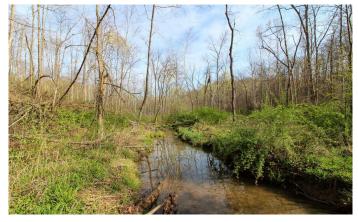

### **PROPERTY DESCRIPTION**

19.637 acres for sale in Guernsey County Ohio. Here is a small affordable parcel with quick access to I-70 and a short drive to Zanesville or Cambridge Ohio. Property is located on a dead-end township road for seclusion and peace and quiet. Small 1 room shed/cabin to stay on property. Old abandoned home in bad shape but a very large solid barn on this parcel. New owner can build a new cabin or home or keep and use the current cabin and just enjoy the property as it is! Current owners have enjoyed some great family hunts on this property!

#### Property features include:

- Mostly wooded parcel
- Nice hardwood ridges
- Brushy creek bottom
- Year around creek through property
- Small pond on property with additional pond sites
- Should be good hunting for deer, turkey and small game
- Plenty of deer and turkey on property
- Deer trails and sign all over this parcel
- Some access trails into property
- 1124+ feet of road frontage
- Rolling topography
- Nice building sites
- Free gas
- Electric at road
- GPS Coordinates are 39.9509, -81.6998