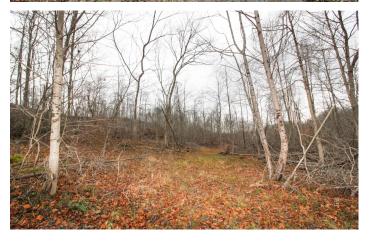

### **PROPERTY DESCRIPTION**

127.4160 acres of land for sale in Noble County, Ohio. Nice sized wooded hunting tract with great access! Whichever way the wind is blowing you will have good access to approach tree stands! Plant some food plots and start hunting this property! Loaded with fresh deer sign and I saw several deer on my initial visit. Some great secluded locations to build a cabin overlooking the small stream.

#### Property features include:

- 127.4160 total acres
- Mostly wooded property
- Select timber harvest completed in last year or so
- Rolling to steeper topography
- Year-round creek through property
- Some trails and roads on property
- Good access from TR 226 & SR 146
- 2819+/- feet of road frontage on SR 146
- 2254+/- feet of road frontage on TR 226
- Electric at road
- Cabin & camping sites
- Seller states good hunting for deer and turkey
- History of trophy bucks
- Open areas to plant food plots
- GPS coordinates are 39.8325, -81.3967