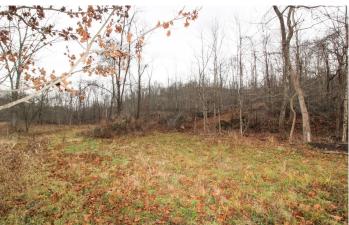

### **PROPERTY DESCRIPTION**

127.4160 acres of land for sale in Noble County, Ohio. Nice sized wooded hunting tract with great access! Whichever way the wind is blowing you will have good access to approach tree stands! Plant some food plots and start hunting this property! Loaded with fresh deer sign and I saw several deer on my initial visit. Some great secluded locations to build a cabin overlooking the small stream.

#### Property features include:

- 127.4160 total acres
- Mostly wooded property
- Select timber harvest completed in last year or so
- Rolling to steeper topography
- Year-round creek through property
- Some trails and roads on property
- Good access from TR 226 & SR 146
- 2819+/- feet of road frontage on SR 146
- 2254+/- feet of road frontage on TR 226
- Electric at road
- Cabin & camping sites
- Seller states good hunting for deer and turkey
- History of trophy bucks
- Open areas to plant food plots
- GPS coordinates are 39.8325, -81.3967