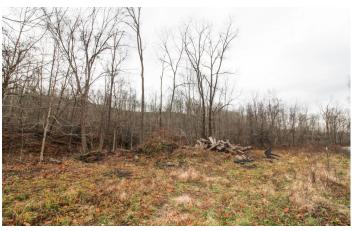

### **PROPERTY DESCRIPTION**

127.4160 acres of land for sale in Noble County, Ohio. Nice sized wooded hunting tract with great access! Whichever way the wind is blowing you will have good access to approach tree stands! Plant some food plots and start hunting this property! Loaded with fresh deer sign and I saw several deer on my initial visit. Some great secluded locations to build a cabin overlooking the small stream.

#### Property features include:

- 127.4160 total acres
- Mostly wooded property
- Select timber harvest completed in last year or so
- Rolling to steeper topography
- Year-round creek through property
- Some trails and roads on property
- Good access from TR 226 & SR 146
- 2819+/- feet of road frontage on SR 146
- 2254+/- feet of road frontage on TR 226
- Electric at road
- Cabin & camping sites
- Seller states good hunting for deer and turkey
- History of trophy bucks
- Open areas to plant food plots
- GPS coordinates are 39.8325, -81.3967