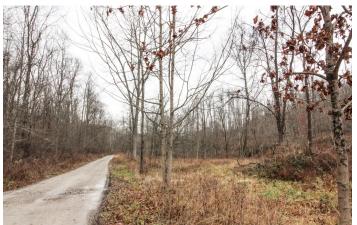

### **PROPERTY DESCRIPTION**

127.4160 acres of land for sale in Noble County, Ohio. Nice sized wooded hunting tract with great access! Whichever way the wind is blowing you will have good access to approach tree stands! Plant some food plots and start hunting this property! Loaded with fresh deer sign and I saw several deer on my initial visit. Some great secluded locations to build a cabin overlooking the small stream.

#### Property features include:

- 127.4160 total acres
- Mostly wooded property
- Select timber harvest completed in last year or so
- Rolling to steeper topography
- Year-round creek through property
- Some trails and roads on property
- Good access from TR 226 & SR 146
- 2819+/- feet of road frontage on SR 146
- 2254+/- feet of road frontage on TR 226
- Electric at road
- Cabin & camping sites
- Seller states good hunting for deer and turkey
- History of trophy bucks
- Open areas to plant food plots
- GPS coordinates are 39.8325, -81.3967