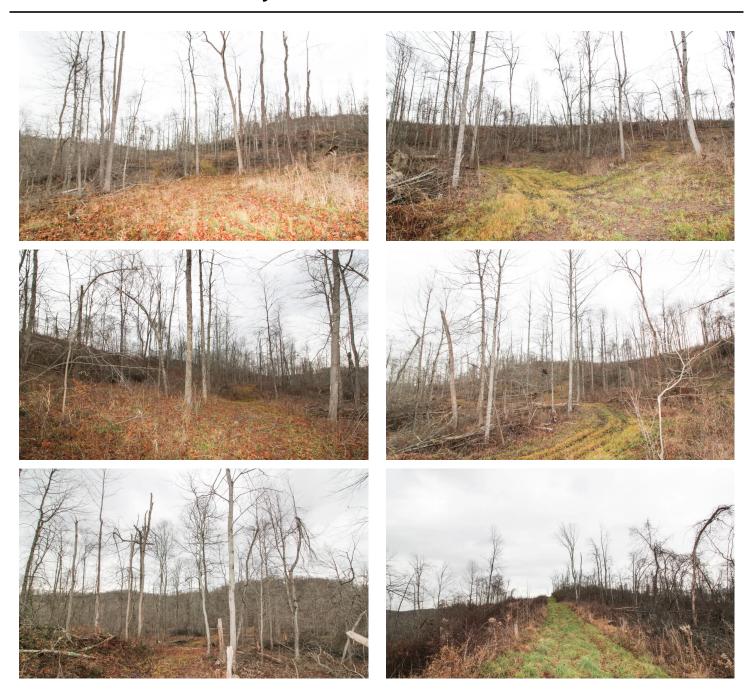

### **PROPERTY DESCRIPTION**

127.4160 acres of land for sale in Noble County, Ohio. Nice sized wooded hunting tract with great access! Whichever way the wind is blowing you will have good access to approach tree stands! Plant some food plots and start hunting this property! Loaded with fresh deer sign and I saw several deer on my initial visit. Some great secluded locations to build a cabin overlooking the small stream.

#### Property features include:

- 127.4160 total acres
- Mostly wooded property
- Select timber harvest completed in last year or so
- Rolling to steeper topography
- Year-round creek through property
- Some trails and roads on property
- Good access from TR 226 & SR 146
- 2819+/- feet of road frontage on SR 146
- 2254+/- feet of road frontage on TR 226
- Electric at road
- Cabin & camping sites
- Seller states good hunting for deer and turkey
- History of trophy bucks
- Open areas to plant food plots
- GPS coordinates are 39.8325, -81.3967