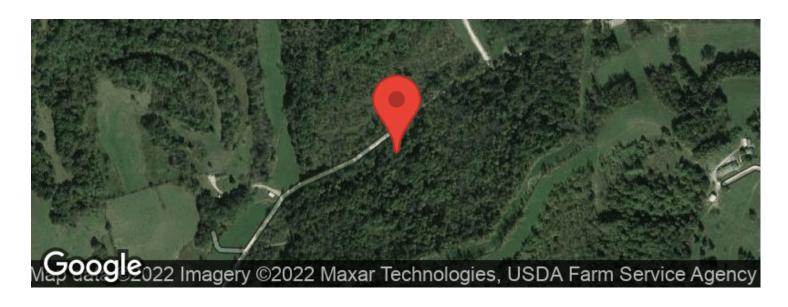

r harvest completed in last year or so
- Rolling to steeper topography
- Year-round creek through property
- Some trails and roads on property
- Good access from TR 226 & SR 146
- 2819+/- feet of road frontage on SR 146
- 2254+/- feet of road frontage on TR 226
- Electric at road
- Cabin & camping sites
- Seller states good hunting for deer and turkey
- History of trophy bucks
- Open areas to plant food plots
- GPS coordinates are 39.8325, -81.3967

Property is very private and is located on a dead-end township road! Call before this one is gone! Mineral rights do not transfer and annual taxes are approximately \$1419.80.



**MORE INFO ONLINE:** 

# TR 226 - 127 acres - Noble County Sarahsville, OH / Noble County





## **Locator Maps**







**MORE INFO ONLINE:** 

## **Aerial Maps**







**MORE INFO ONLINE:** 

# TR 226 - 127 acres - Noble County Sarahsville, OH / Noble County

### LISTING REPRESENTATIVE

For more information contact:



#### Representative

Scott Bare

Mobile

(740) 404-8915

**Email** 

sbare@mossyoakproperties.com

**Address** 

PO Box 896

City / State / Zip

Pickerington, OH 43147

| <u>NOTES</u> |  |  |  |
|--------------|--|--|--|
|              |  |  |  |
|              |  |  |  |
| _            |  |  |  |
|              |  |  |  |
|              |  |  |  |



| <u>NOTES</u> |  |  |  |
|--------------|--|--|--|
|              |  |  |  |
|              |  |  |  |
|              |  |  |  |
|              |  |  |  |
|              |  |  |  |
|              |  |  |  |
|              |  |  |  |
|              |  |  |  |
|              |  |  |  |
|