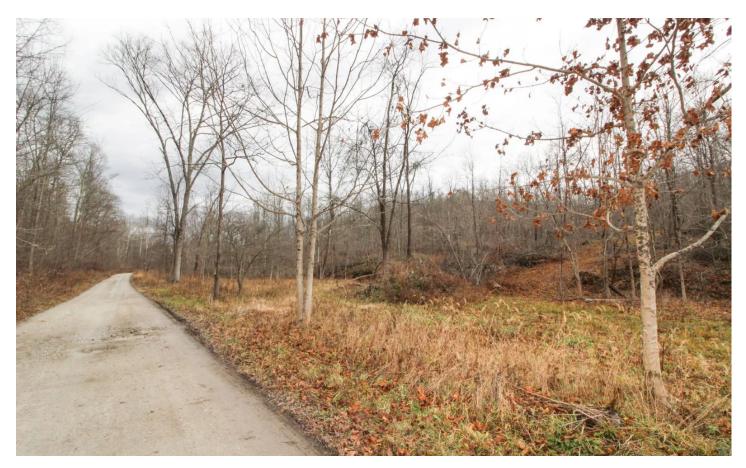

### **PROPERTY DESCRIPTION**

127.4160 acres of land for sale in Noble County, Ohio. Nice sized wooded hunting tract with great access! Whichever way the wind is blowing you will have good access to approach tree stands! Plant some food plots and start hunting this property! Loaded with fresh deer sign and I saw several deer on my initial visit. Some great secluded locations to build a cabin overlooking the small stream.

#### Property features include:

- 127.4160 total acres
- Mostly wooded property
- Select timber harvest completed in last year or so
- Rolling to steeper topography
- Year-round creek through property
- Some trails and roads on property
- Good access from TR 226 & SR 146
- 2819+/- feet of road frontage on SR 146
- 2254+/- feet of road frontage on TR 226
- Electric at road
- Cabin & camping sites
- Seller states good hunting for deer and turkey
- History of trophy bucks
- Open areas to plant food plots
- GPS coordinates are 39.8325, -81.3967