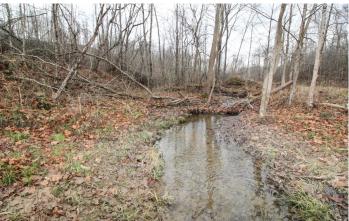

### **PROPERTY DESCRIPTION**

127.4160 acres of land for sale in Noble County, Ohio. Nice sized wooded hunting tract with great access! Whichever way the wind is blowing you will have good access to approach tree stands! Plant some food plots and start hunting this property! Loaded with fresh deer sign and I saw several deer on my initial visit. Some great secluded locations to build a cabin overlooking the small stream.

#### Property features include:

- 127.4160 total acres
- Mostly wooded property
- Select timber harvest completed in last year or so
- Rolling to steeper topography
- Year-round creek through property
- Some trails and roads on property
- Good access from TR 226 & SR 146
- 2819+/- feet of road frontage on SR 146
- 2254+/- feet of road frontage on TR 226
- Electric at road
- Cabin & camping sites
- Seller states good hunting for deer and turkey
- History of trophy bucks
- Open areas to plant food plots
- GPS coordinates are 39.8325, -81.3967