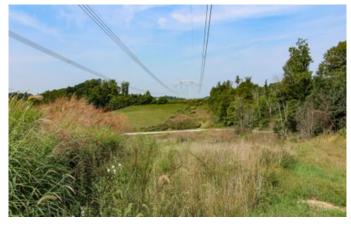

### **PROPERTY DESCRIPTION**

Land for sale in Guernsey County, Ohio. If you're looking for a little hunting and recreational property, take a look at this one! Property is basically one long ridge with plenty of cover on both sides. Box blind and food plot in place so just grab your bow and get ready for this season!

#### Property features include:

- Final total acreage will be determined by new survey
- Seller will have property surveyed once in contract
- Seller states good deer and turkey hunting
- Property has plenty of thick cover to hold wildlife
- Small food plot established
- 1 Elevated box blind in place
- Long range views
- Gas line and power line cross property
- Excellent access to property
- Rolling to steeper topography
- 2097+/- feet of road frontage on Kennonsburg Road
- GPS coordinates are 39.9535, -81.3584