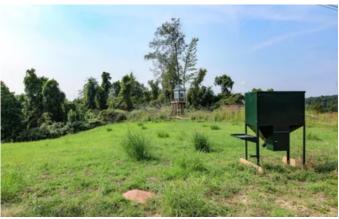

### **PROPERTY DESCRIPTION**

Land for sale in Guernsey County, Ohio. If you're looking for a little hunting and recreational property, take a look at this one! Property is basically one long ridge with plenty of cover on both sides. Box blind and food plot in place so just grab your bow and get ready for this season!

#### Property features include:

- Final total acreage will be determined by new survey
- Seller will have property surveyed once in contract
- Seller states good deer and turkey hunting
- Property has plenty of thick cover to hold wildlife
- Small food plot established
- 1 Elevated box blind in place
- Long range views
- Gas line and power line cross property
- Excellent access to property
- Rolling to steeper topography
- 2097+/- feet of road frontage on Kennonsburg Road
- GPS coordinates are 39.9535, -81.3584