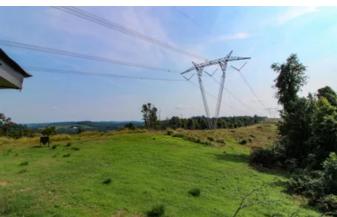

### **PROPERTY DESCRIPTION**

Land for sale in Guernsey County, Ohio. If you're looking for a little hunting and recreational property, take a look at this one! Property is basically one long ridge with plenty of cover on both sides. Box blind and food plot in place so just grab your bow and get ready for this season!

#### Property features include:

- Final total acreage will be determined by new survey
- Seller will have property surveyed once in contract
- Seller states good deer and turkey hunting
- Property has plenty of thick cover to hold wildlife
- Small food plot established
- 1 Elevated box blind in place
- Long range views
- Gas line and power line cross property
- Excellent access to property
- Rolling to steeper topography
- 2097+/- feet of road frontage on Kennonsburg Road
- GPS coordinates are 39.9535, -81.3584