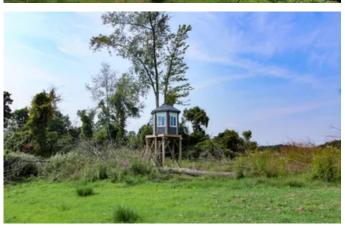

#### Property features include:

- Final total acreage will be determined by new survey
- Seller will have property surveyed once in contract
- Seller states good deer and turkey hunting
- Property has plenty of thick cover to hold wildlife
- Small food plot established
- 1 Elevated box blind in place
- Long range views
- Gas line and power line cross property
- Excellent access to property
- Rolling to steeper topography
- 2097+/- feet of road frontage on Kennonsburg Road
- GPS coordinates are 39.9535, -81.3584