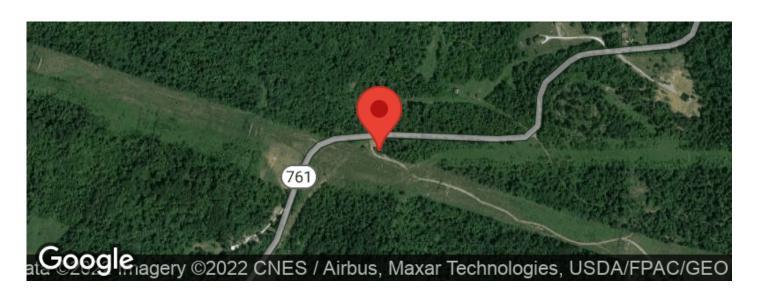

include:

- Final total acreage will be determined by new survey
- Seller will have property surveyed once in contract
- Seller states good deer and turkey hunting
- Property has plenty of thick cover to hold wildlife
- Small food plot established
- 1 Elevated box blind in place
- Long range views
- Gas line and power line cross property
- Excellent access to property
- Rolling to steeper topography
- 2097+/- feet of road frontage on Kennonsburg Road
- GPS coordinates are 39.9535, -81.3584

Seller said with a non-refundable down payment a buyer can hunt immediately! New survey will be completed to split property prior to closing. Mineral rights do not transfer, and annual taxes will be determined due to new split. Property is in CAUV.







## **Locator Maps**







## **Aerial Maps**







## LISTING REPRESENTATIVE

For more information contact:



Representative

Scott Bare

Mobile

(740) 404-8915

**Email** 

sbare@mossyoakproperties.com

**Address** 

PO Box 896

City / State / Zip

Pickerington, OH 43147

| <u>NOTES</u> |  |  |  |
|--------------|--|--|--|
|              |  |  |  |
|              |  |  |  |
|              |  |  |  |
|              |  |  |  |
|              |  |  |  |
|              |  |  |  |



| NOTES |  |
|-------|--|
|       |  |
|       |  |
|       |  |
|       |  |
|       |  |
|       |  |
|       |  |
|       |  |
|       |  |
|       |  |
|       |  |
|       |  |
|       |  |
|       |  |
|       |  |
|       |  |
|       |  |
|       |  |
|       |  |



### **DISCLAIMERS**

Information in this brochure is provided solely for informatio