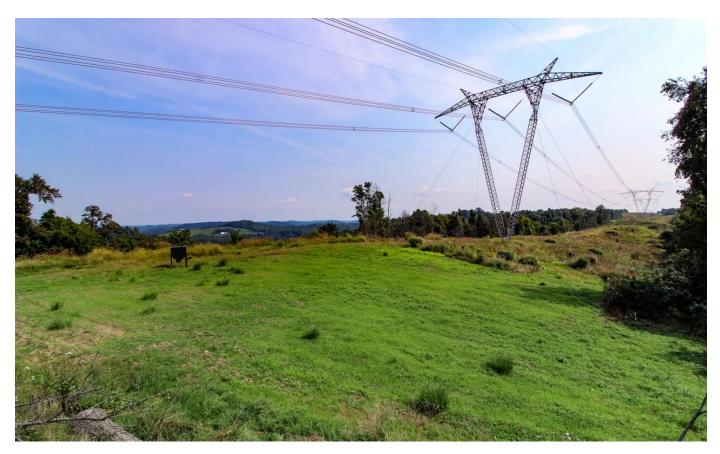

### **PROPERTY DESCRIPTION**

Land for sale in Guernsey County, Ohio. If you're looking for a little hunting and recreational property, take a look at this one! Property is basically one long ridge with plenty of cover on both sides. Box blind and food plot in place so just grab your bow and get ready for this season!

#### Property features include:

- Final total acreage will be determined by new survey
- Seller will have property surveyed once in contract
- Seller states good deer and turkey hunting
- Property has plenty of thick cover to hold wildlife
- Small food plot established
- 1 Elevated box blind in place
- Long range views
- Gas line and power line cross property
- Excellent access to property
- Rolling to steeper topography
- 2097+/- feet of road frontage on Kennonsburg Road
- GPS coordinates are 39.9535, -81.3584