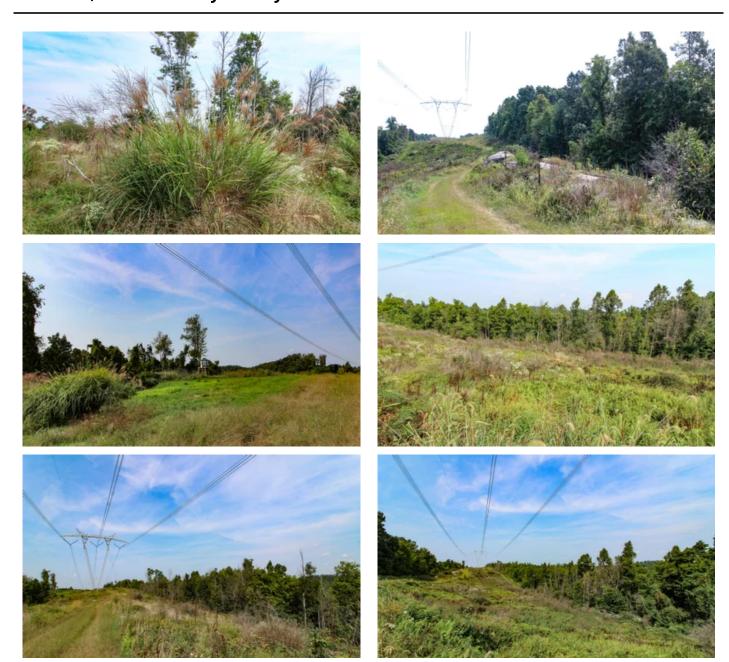

### **PROPERTY DESCRIPTION**

Land for sale in Guernsey County, Ohio. If you're looking for a little hunting and recreational property, take a look at this one! Property is basically one long ridge with plenty of cover on both sides. Box blind and food plot in place so just grab your bow and get ready for this season!

#### Property features include:

- Final total acreage will be determined by new survey
- Seller will have property surveyed once in contract
- Seller states good deer and turkey hunting
- Property has plenty of thick cover to hold wildlife
- Small food plot established
- 1 Elevated box blind in place
- Long range views
- Gas line and power line cross property
- Excellent access to property
- Rolling to steeper topography
- 2097+/- feet of road frontage on Kennonsburg Road
- GPS coordinates are 39.9535, -81.3584