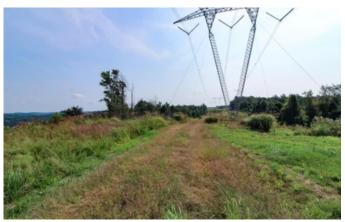

### **PROPERTY DESCRIPTION**

Land for sale in Guernsey County, Ohio. If you're looking for a little hunting and recreational property, take a look at this one! Property is basically one long ridge with plenty of cover on both sides. Box blind and food plot in place so just grab your bow and get ready for this season!

#### Property features include:

- Final total acreage will be determined by new survey
- Seller will have property surveyed once in contract
- Seller states good deer and turkey hunting
- Property has plenty of thick cover to hold wildlife
- Small food plot established
- 1 Elevated box blind in place
- Long range views
- Gas line and power line cross property
- Excellent access to property
- Rolling to steeper topography
- 2097+/- feet of road frontage on Kennonsburg Road
- GPS coordinates are 39.9535, -81.3584