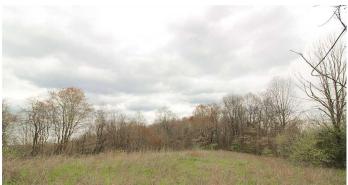

### **PROPERTY DESCRIPTION**

28 acres of land for sale in Noble County, Ohio. If you are looking for a place to build a cabin or park that camper look no further! This parcel has good access from 2 roads. There are great views from the hill top for camping and plenty of woods for the hunter!

Property features include:

- Approximately 27+/- acres wooded
- Some mature timber
- Some older apple trees
- Plenty of thick cover for wildlife
- Small stream
- Rolling to steep topography
- Rock out croppings
- Good hunting for deer and turkey according to seller
- 1 acre secluded field for planting food plots
- Property lines are painted and marked
- New survey to be completed prior to closing
- Currently field is being mowed
- Electric at road
- Great level building site for new home or cabin
- Great hill top views
- Good access to property from 2 roads
- GPS coordinates are 39.7567, -81.4173