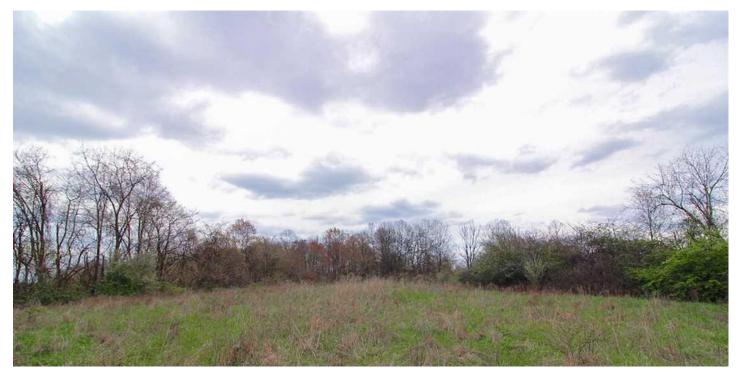

### **PROPERTY DESCRIPTION**

28 acres of land for sale in Noble County, Ohio. If you are looking for a place to build a cabin or park that camper look no further! This parcel has good access from 2 roads. There are great views from the hill top for camping and plenty of woods for the hunter!

Property features include:

- Approximately 27+/- acres wooded
- Some mature timber
- Some older apple trees
- Plenty of thick cover for wildlife
- Small stream
- Rolling to steep topography
- Rock out croppings
- Good hunting for deer and turkey according to seller
- 1 acre secluded field for planting food plots
- Property lines are painted and marked
- New survey to be completed prior to closing
- Currently field is being mowed
- Electric at road
- Great level building site for new home or cabin
- Great hill top views
- Good access to property from 2 roads
- GPS coordinates are 39.7567, -81.4173