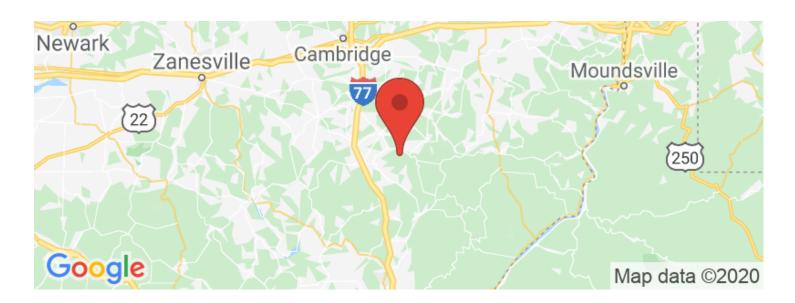

## **SUMMARY**

Address Archers Ridge Rd

**City, State Zip** Caldwell, OH 43724

**County** Noble County

**Type** Recreational Land, Hunting Land

Latitude / Longitude 39.7567 / -81.4173

Acreage 28

Price

# **Aerial Maps**

Page 6

**MORE INFO ONLINE:** 