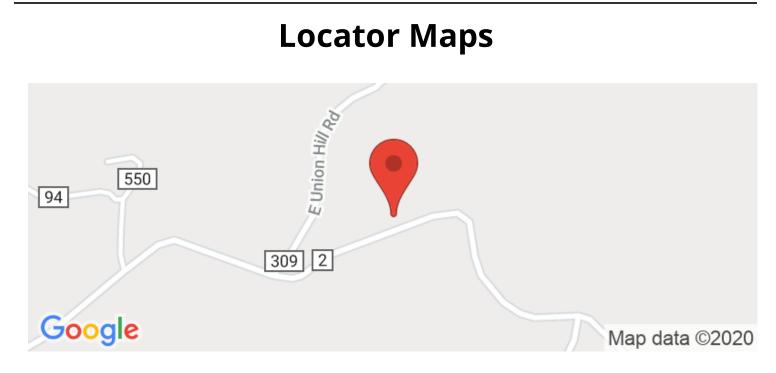

## **SUMMARY**

Address Archers Ridge Rd

**City, State Zip** Caldwell, OH 43724

**County** Noble County

**Type** Recreational Land, Hunting Land

Latitude / Longitude 39.7567 / -81.4173

Acreage 28

Price

# **Aerial Maps**

Page 6

**MORE INFO ONLINE:** 