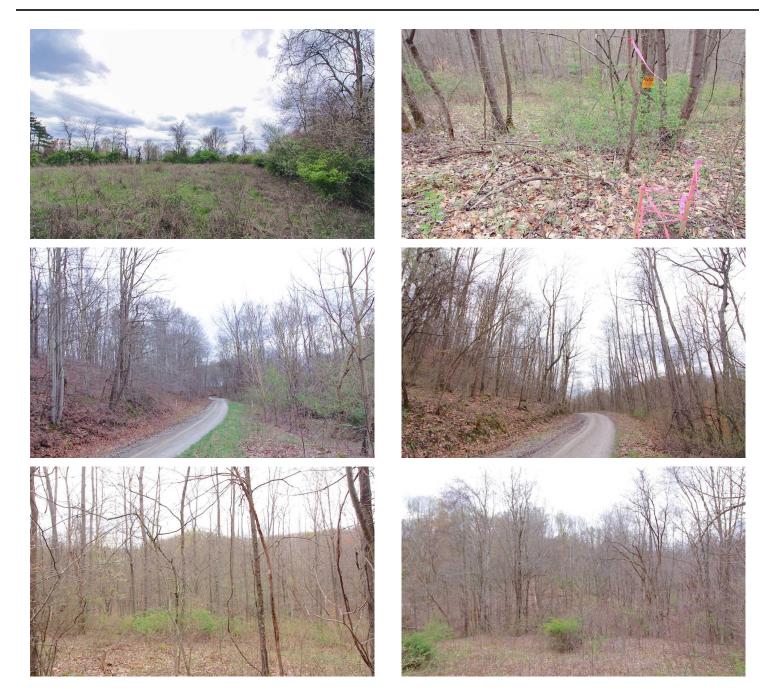

### **PROPERTY DESCRIPTION**

28 acres of land for sale in Noble County, Ohio. If you are looking for a place to build a cabin or park that camper look no further! This parcel has good access from 2 roads. There are great views from the hill top for camping and plenty of woods for the hunter!

Property features include:

- Approximately 27+/- acres wooded
- Some mature timber
- Some older apple trees
- Plenty of thick cover for wildlife
- Small stream
- Rolling to steep topography
- Rock out croppings
- Good hunting for deer and turkey according to seller
- 1 acre secluded field for planting food plots
- Property lines are painted and marked
- New survey to be completed prior to closing
- Currently field is being mowed
- Electric at road
- Great level building site for new home or cabin
- Great hill top views
- Good access to property from 2 roads
- GPS coordinates are 39.7567, -81.4173