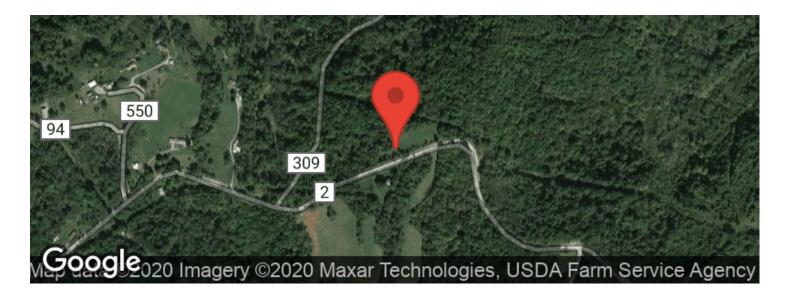

# **Aerial Maps**

Page 6

**MORE INFO ONLINE:** 

Maps are provided for illustration purposes only, the accuracy is not warranted. Parcels on interactive maps are not adjusted to match aerial backgrounds. This information is for reference purposes only and is not a legal document. Data maps contain errors. The seller and seller's agent are making known to all potential buyers that there may be variations between the location of the existing fence lines and the legal description of the deeded property. Seller and seller's agent make no warranties with regard to the location of the fence lines in relationship to the deeded property lines, nor does the Seller make any warranties or representations with regard to the specific acreage contained within the fenced property lines. Seller is selling the property in an "as is" condition, which includes the location of the fences as they exist. Boundaries shown on the accompanying maps are approximate, based on county parcel data. The maps are not to scale. The accuracy of the maps is not guaranteed. Prospective buyers are encouraged to verify fence lines, deeded property lines and acreages using a licensed surveyor at their own expense.