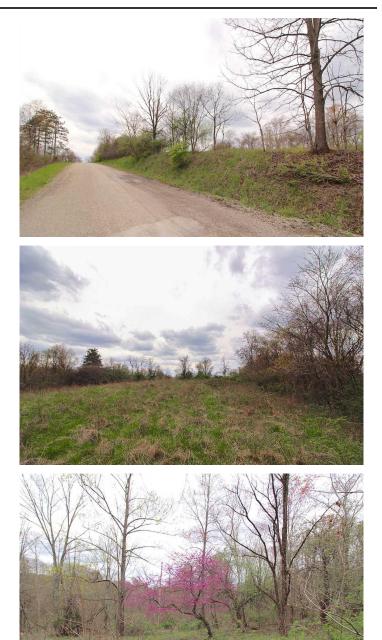

### **PROPERTY DESCRIPTION**

28 acres of land for sale in Noble County, Ohio. If you are looking for a place to build a cabin or park that camper look no further! This parcel has good access from 2 roads. There are great views from the hill top for camping and plenty of woods for the hunter!

Property features include:

- Approximately 27+/- acres wooded
- Some mature timber
- Some older apple trees
- Plenty of thick cover for wildlife
- Small stream
- Rolling to steep topography
- Rock out croppings
- Good hunting for deer and turkey according to seller
- 1 acre secluded field for planting food plots
- Property lines are painted and marked
- New survey to be completed prior to closing
- Currently field is being mowed
- Electric at road
- Great level building site for new home or cabin
- Great hill top views
- Good access to property from 2 roads
- GPS coordinates are 39.7567, -81.4173