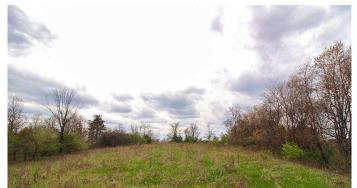

### **PROPERTY DESCRIPTION**

28 acres of land for sale in Noble County, Ohio. If you are looking for a place to build a cabin or park that camper look no further! This parcel has good access from 2 roads. There are great views from the hill top for camping and plenty of woods for the hunter!

Property features include:

- Approximately 27+/- acres wooded
- Some mature timber
- Some older apple trees
- Plenty of thick cover for wildlife
- Small stream
- Rolling to steep topography
- Rock out croppings
- Good hunting for deer and turkey according to seller
- 1 acre secluded field for planting food plots
- Property lines are painted and marked
- New survey to be completed prior to closing
- Currently field is being mowed
- Electric at road
- Great level building site for new home or cabin
- Great hill top views
- Good access to property from 2 roads
- GPS coordinates are 39.7567, -81.4173