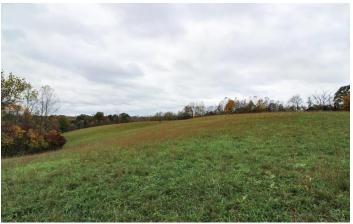

## **PROPERTY DESCRIPTION**

53.26 acres of land for sale in Morgan County, Ohio. Don't miss out on this very nice hunting tract! Loaded with deer and turkey sign! Nice hardwood ridge loaded with acorns and a good creek bottom with plenty of cover to hold deer on this property.

Property features include:

- 53.26 total acres
- 10.6 acres of open hay field
- Remaining acreage is wooded
- Rolling to steeper topography
- Rock out croppings
- Aldridge Run creek flows through this property
- Should be excellent hunting for deer, turkey and small game
- Trophy whitetail buck potential
- Good mix of open woods and thicker cover for wildlife
- Mature timber oak, poplar & walnut
- Building sites
- Electric at road
- 1436+ feet of road frontage on Lightner Ridge Road
- GPS Coordinates are 39.5155, -81.8155

Several fresh buck scrapes and big rubs on this parcel! Good travel routes and pinch points to hang stands in. Call today before this one is sold! Any mineral rights seller owns will transfer and annual taxes are approximately \$968.34.