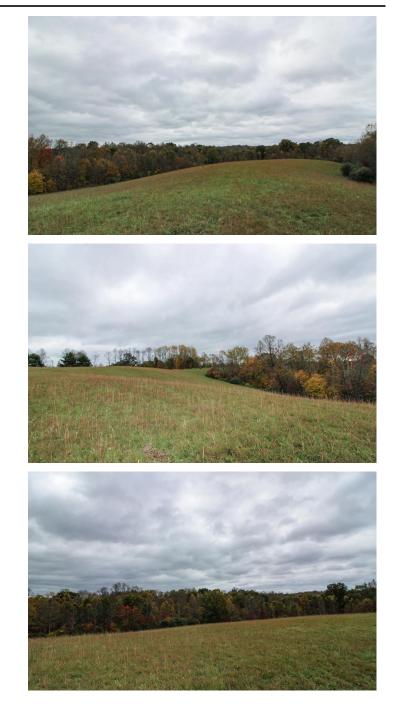

## **PROPERTY DESCRIPTION**

53.26 acres of land for sale in Morgan County, Ohio. Don't miss out on this very nice hunting tract! Loaded with deer and turkey sign! Nice hardwood ridge loaded with acorns and a good creek bottom with plenty of cover to hold deer on this property.

Property features include:

- 53.26 total acres
- 10.6 acres of open hay field
- Remaining acreage is wooded
- Rolling to steeper topography
- Rock out croppings
- Aldridge Run creek flows through this property
- Should be excellent hunting for deer, turkey and small game
- Trophy whitetail buck potential
- Good mix of open woods and thicker cover for wildlife
- Mature timber oak, poplar & walnut
- Building sites
- Electric at road
- 1436+ feet of road frontage on Lightner Ridge Road
- GPS Coordinates are 39.5155, -81.8155

Several fresh buck scrapes and big rubs on this parcel! Good travel routes and pinch points to hang stands in. Call today before this one is sold! Any mineral rights seller owns will transfer and annual taxes are approximately \$968.34.