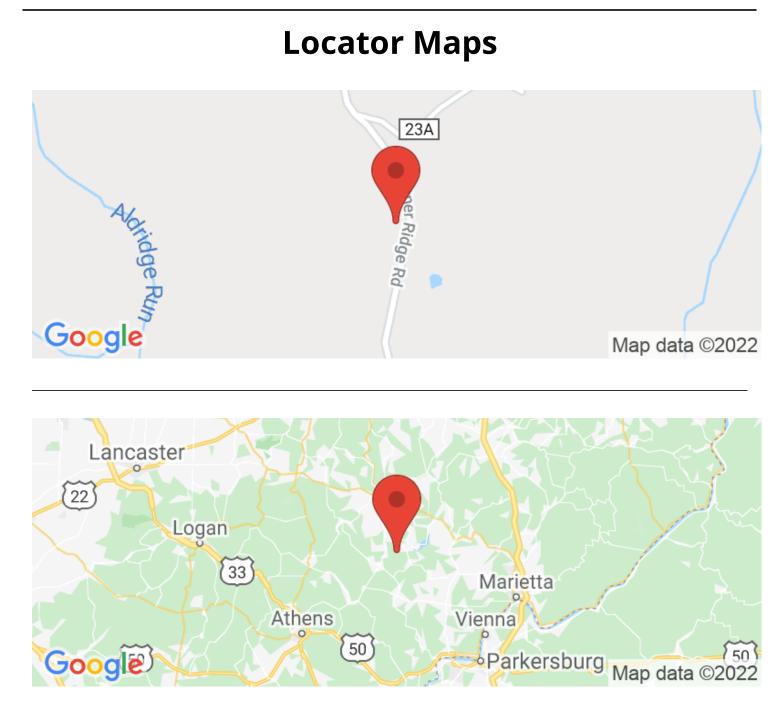

# **SUMMARY**

**Address** Lightner Ridge Rd

**City, State Zip** Stockport, OH 43787

**County** Morgan County

**Type** Hunting Land, Recreational Land

Latitude / Longitude 39.5155 / -81.8155

**Taxes (Annually)** 968

Property features include:

- 53.26 total acres
- 10.6 acres of open hay field
- Remaining acreage is wooded
- Rolling to steeper topography
- Rock out croppings
- Aldridge Run creek flows through this property
- Should be excellent hunting for deer, turkey and small game
- Trophy whitetail buck potential
- Good mix of open woods and thicker cover for wildlife
- Mature timber oak, poplar & walnut
- Building sites
- Electric at road
- 1436+ feet of road frontage on Lightner Ridge Road
- GPS Coordinates are 39.5155, -81.8155