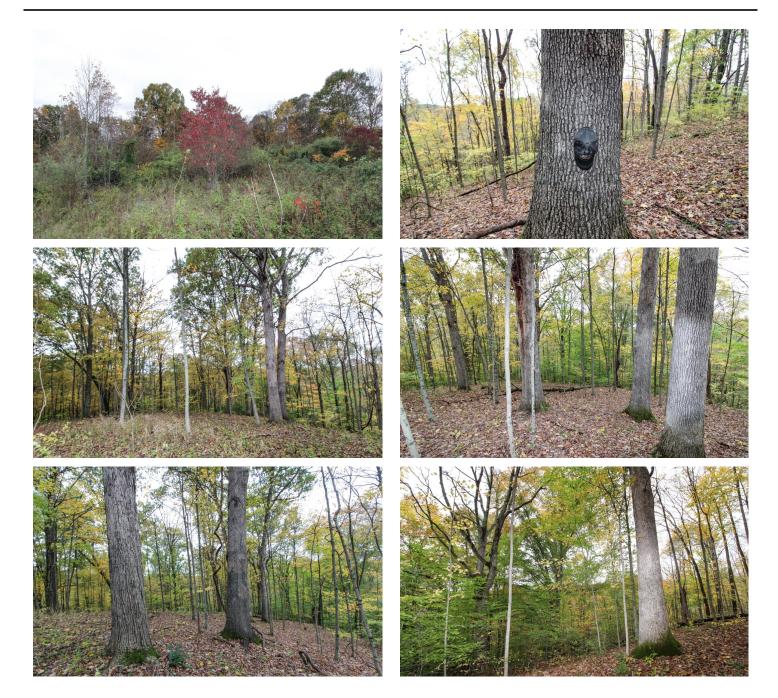

## **PROPERTY DESCRIPTION**

53.26 acres of land for sale in Morgan County, Ohio. Don't miss out on this very nice hunting tract! Loaded with deer and turkey sign! Nice hardwood ridge loaded with acorns and a good creek bottom with plenty of cover to hold deer on this property.

Property features include:

- 53.26 total acres
- 10.6 acres of open hay field
- Remaining acreage is wooded
- Rolling to steeper topography
- Rock out croppings
- Aldridge Run creek flows through this property
- Should be excellent hunting for deer, turkey and small game
- Trophy whitetail buck potential
- Good mix of open woods and thicker cover for wildlife
- Mature timber oak, poplar & walnut
- Building sites
- Electric at road
- 1436+ feet of road frontage on Lightner Ridge Road
- GPS Coordinates are 39.5155, -81.8155

Several fresh buck scrapes and big rubs on this parcel! Good travel routes and pinch points to hang stands in. Call today before this one is sold! Any mineral rights seller owns will transfer and annual taxes are approximately \$968.34.