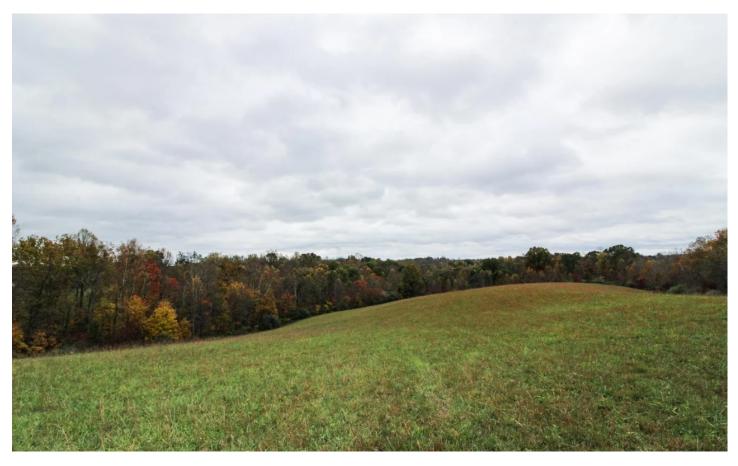

## **PROPERTY DESCRIPTION**

53.26 acres of land for sale in Morgan County, Ohio. Don't miss out on this very nice hunting tract! Loaded with deer and turkey sign! Nice hardwood ridge loaded with acorns and a good creek bottom with plenty of cover to hold deer on this property.

Property features include:

- 53.26 total acres
- 10.6 acres of open hay field
- Remaining acreage is wooded
- Rolling to steeper topography
- Rock out croppings
- Aldridge Run creek flows through this property
- Should be excellent hunting for deer, turkey and small game
- Trophy whitetail buck potential
- Good mix of open woods and thicker cover for wildlife
- Mature timber oak, poplar & walnut
- Building sites
- Electric at road
- 1436+ feet of road frontage on Lightner Ridge Road
- GPS Coordinates are 39.5155, -81.8155

Several fresh buck scrapes and big rubs on this parcel! Good travel routes and pinch points to hang stands in. Call today before this one is sold! Any mineral rights seller owns will transfer and annual taxes are approximately \$968.34.