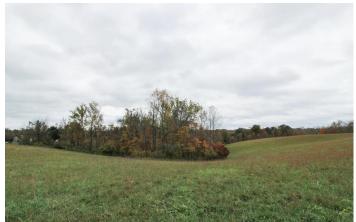

## **PROPERTY DESCRIPTION**

53.26 acres of land for sale in Morgan County, Ohio. Don't miss out on this very nice hunting tract! Loaded with deer and turkey sign! Nice hardwood ridge loaded with acorns and a good creek bottom with plenty of cover to hold deer on this property.

Property features include:

- 53.26 total acres
- 10.6 acres of open hay field
- Remaining acreage is wooded
- Rolling to steeper topography
- Rock out croppings
- Aldridge Run creek flows through this property
- Should be excellent hunting for deer, turkey and small game
- Trophy whitetail buck potential
- Good mix of open woods and thicker cover for wildlife
- Mature timber oak, poplar & walnut
- Building sites
- Electric at road
- 1436+ feet of road frontage on Lightner Ridge Road
- GPS Coordinates are 39.5155, -81.8155

Several fresh buck scrapes and big rubs on this parcel! Good travel routes and pinch points to hang stands in. Call today before this one is sold! Any mineral rights seller owns will transfer and annual taxes are approximately \$968.34.