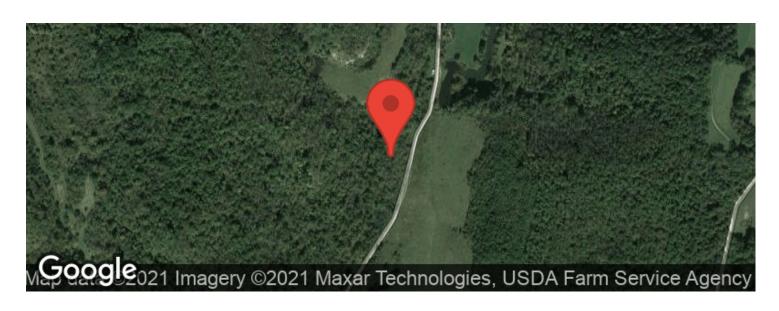

Quick and easy access to I-77. This property is located just over an hour from Canton and 1.5 hours from Columbus.

### Property features include:

- All wooded parcel
- Mix of hardwoods, beech and maple trees
- 2 ravines through property
- Rolling topography
- Small stream across property
- 654+/- feet of road frontage
- Electric at road
- Cabin building sites
- Hunting opportunities for deer, turkey and small game
- GPS Coordinates are 39.7329, -81.5865

The property lines are marked well with orange ribbon and white PVC pipes at the corners. Any mineral rights owned by seller to transfer and annual taxes are approximately \$162.18. Call today to schedule your own private showing!



**MORE INFO ONLINE:** 













# **Locator Maps**







**MORE INFO ONLINE:** 

# **Aerial Maps**







**MORE INFO ONLINE:** 

### LISTING REPRESENTATIVE

For more information contact:



#### Representative

Scott Bare

#### Mobile

(740) 404-8915

#### **Email**

sbare@mossyoakproperties.com

#### **Address**

PO Box 896

### City / State / Zip

Pickerington, OH, 43147

| <u>NOTES</u> |  |  |  |
|--------------|--|--|--|
|              |  |  |  |
|              |  |  |  |
|              |  |  |  |
| _            |  |  |  |
|              |  |  |  |



**MORE INFO ONLINE:** 



**NOTES** 

MORE INFO ONLINE:

### **DISCLAIMERS**

Information in this brochure is provided solely for information purposes and does not constitute an offer to sell or advertise real estate outside the states in which broker or agent licensed. The information presented has been obtained from sources deemed to