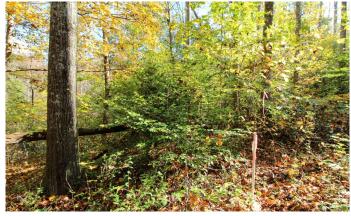

### **PROPERTY DESCRIPTION**

11.26 acres of land for sale in Noble County, Ohio. This all wooded parcel would make a great hunting property or a good place to build a cabin for those long weekend get aways! Quick and easy access to I-77. This property is located just over an hour from Canton and 1.5 hours from Columbus.

### Property features include:

- All wooded parcel
- Mix of hardwoods, beech and maple trees
- 2 ravines through property
- Rolling topography
- Small stream across property
- 654+/- feet of road frontage
- Electric at road
- Cabin building sites
- Hunting opportunities for deer, turkey and small game
- GPS Coordinates are 39.7329, -81.5865

The property lines are marked well with orange ribbon and white PVC pipes at the corners. Any mineral rights owned by seller to transfer and annual taxes are approximately \$162.18. Call today to schedule your own private showing!