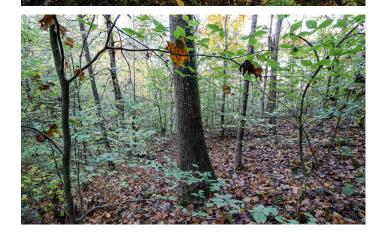

### **PROPERTY DESCRIPTION**

11.26 acres of land for sale in Noble County, Ohio. This all wooded parcel would make a great hunting property or a good place to build a cabin for those long weekend get aways! Quick and easy access to I-77. This property is located just over an hour from Canton and 1.5 hours from Columbus.

### Property features include:

- All wooded parcel
- Mix of hardwoods, beech and maple trees
- 2 ravines through property
- Rolling topography
- Small stream across property
- 654+/- feet of road frontage
- Electric at road
- Cabin building sites
- Hunting opportunities for deer, turkey and small game
- GPS Coordinates are 39.7329, -81.5865