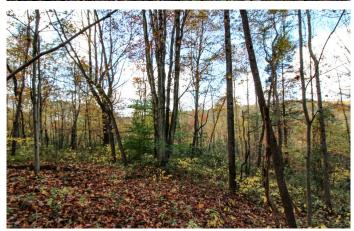

### **PROPERTY DESCRIPTION**

11.26 acres of land for sale in Noble County, Ohio. This all wooded parcel would make a great hunting property or a good place to build a cabin for those long weekend get aways! Quick and easy access to I-77. This property is located just over an hour from Canton and 1.5 hours from Columbus.

### Property features include:

- All wooded parcel
- Mix of hardwoods, beech and maple trees
- 2 ravines through property
- Rolling topography
- Small stream across property
- 654+/- feet of road frontage
- Electric at road
- Cabin building sites
- Hunting opportunities for deer, turkey and small game
- GPS Coordinates are 39.7329, -81.5865