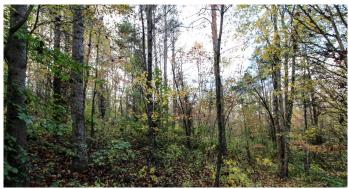

### **PROPERTY DESCRIPTION**

11.26 acres of land for sale in Noble County, Ohio. This all wooded parcel would make a great hunting property or a good place to build a cabin for those long weekend get aways! Quick and easy access to I-77. This property is located just over an hour from Canton and 1.5 hours from Columbus.

### Property features include:

- All wooded parcel
- Mix of hardwoods, beech and maple trees
- 2 ravines through property
- Rolling topography
- Small stream across property
- 654+/- feet of road frontage
- Electric at road
- Cabin building sites
- Hunting opportunities for deer, turkey and small game
- GPS Coordinates are 39.7329, -81.5865

The property lines are marked well with orange ribbon and white PVC pipes at the corners. Any mineral rights owned by seller to transfer and annual taxes are approximately \$162.18. Call today to schedule your own private showing!