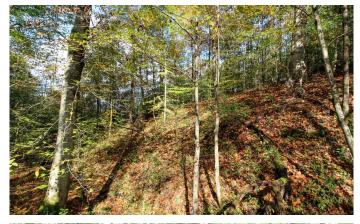

### **PROPERTY DESCRIPTION**

11.26 acres of land for sale in Noble County, Ohio. This all wooded parcel would make a great hunting property or a good place to build a cabin for those long weekend get aways! Quick and easy access to I-77. This property is located just over an hour from Canton and 1.5 hours from Columbus.

### Property features include:

- All wooded parcel
- Mix of hardwoods, beech and maple trees
- 2 ravines through property
- Rolling topography
- Small stream across property
- 654+/- feet of road frontage
- Electric at road
- Cabin building sites
- Hunting opportunities for deer, turkey and small game
- GPS Coordinates are 39.7329, -81.5865