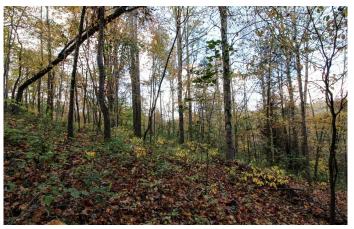

### **PROPERTY DESCRIPTION**

11.26 acres of land for sale in Noble County, Ohio. This all wooded parcel would make a great hunting property or a good place to build a cabin for those long weekend get aways! Quick and easy access to I-77. This property is located just over an hour from Canton and 1.5 hours from Columbus.

### Property features include:

- All wooded parcel
- Mix of hardwoods, beech and maple trees
- 2 ravines through property
- Rolling topography
- Small stream across property
- 654+/- feet of road frontage
- Electric at road
- Cabin building sites
- Hunting opportunities for deer, turkey and small game
- GPS Coordinates are 39.7329, -81.5865

The property lines are marked well with orange ribbon and white PVC pipes at the corners. Any mineral rights owned by seller to transfer and annual taxes are approximately \$162.18. Call today to schedule your own private showing!