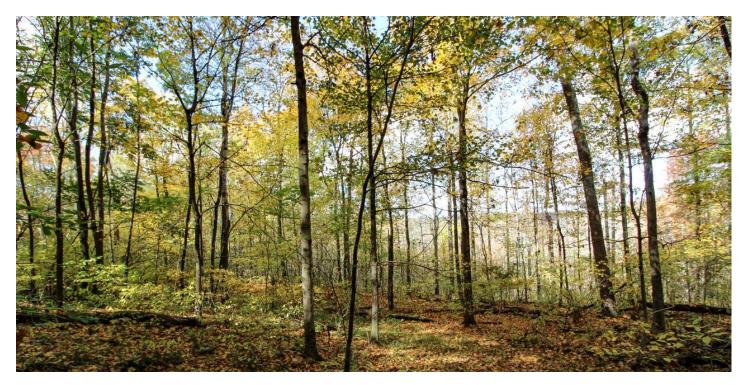

### **PROPERTY DESCRIPTION**

11.26 acres of land for sale in Noble County, Ohio. This all wooded parcel would make a great hunting property or a good place to build a cabin for those long weekend get aways! Quick and easy access to I-77. This property is located just over an hour from Canton and 1.5 hours from Columbus.

### Property features include:

- All wooded parcel
- Mix of hardwoods, beech and maple trees
- 2 ravines through property
- Rolling topography
- Small stream across property
- 654+/- feet of road frontage
- Electric at road
- Cabin building sites
- Hunting opportunities for deer, turkey and small game
- GPS Coordinates are 39.7329, -81.5865

The property lines are marked well with orange ribbon and white PVC pipes at the corners. Any mineral rights owned by seller to transfer and annual taxes are approximately \$162.18. Call today to schedule your own private showing!