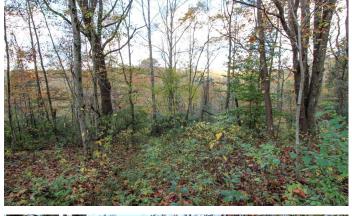

### **PROPERTY DESCRIPTION**

11.26 acres of land for sale in Noble County, Ohio. This all wooded parcel would make a great hunting property or a good place to build a cabin for those long weekend get aways! Quick and easy access to I-77. This property is located just over an hour from Canton and 1.5 hours from Columbus.

### Property features include:

- All wooded parcel
- Mix of hardwoods, beech and maple trees
- 2 ravines through property
- Rolling topography
- Small stream across property
- 654+/- feet of road frontage
- Electric at road
- Cabin building sites
- Hunting opportunities for deer, turkey and small game
- GPS Coordinates are 39.7329, -81.5865