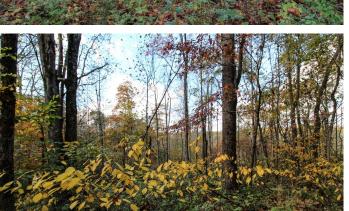

### **PROPERTY DESCRIPTION**

11.26 acres of land for sale in Noble County, Ohio. This all wooded parcel would make a great hunting property or a good place to build a cabin for those long weekend get aways! Quick and easy access to I-77. This property is located just over an hour from Canton and 1.5 hours from Columbus.

### Property features include:

- All wooded parcel
- Mix of hardwoods, beech and maple trees
- 2 ravines through property
- Rolling topography
- Small stream across property
- 654+/- feet of road frontage
- Electric at road
- Cabin building sites
- Hunting opportunities for deer, turkey and small game
- GPS Coordinates are 39.7329, -81.5865