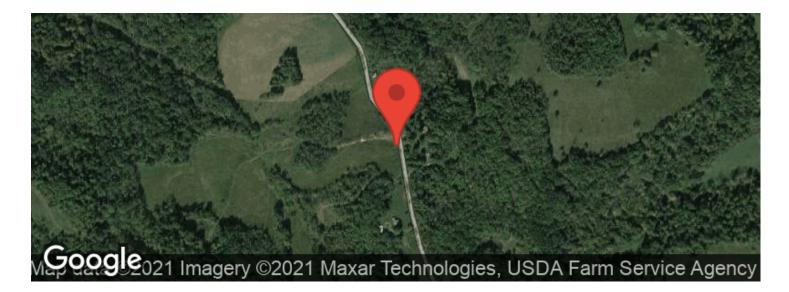

# **Aerial Maps**

# **PROPERTY DESCRIPTION**

20.1 +/- acres for sale in Muskingum County, Ohio.

Property features include:

- Mix of open fields and woods
- Some mature timber
- Hardwoods and several large white pines
- Heavy cover for wildlife
- Excellent hunting and recreational property
- Deer, turkey and small game
- Several large areas to plant food plots
- Building sites
- 304 +/- feet of road frontage
- Electric at road
- GPS Coordinates are 40.0689, -81.7618