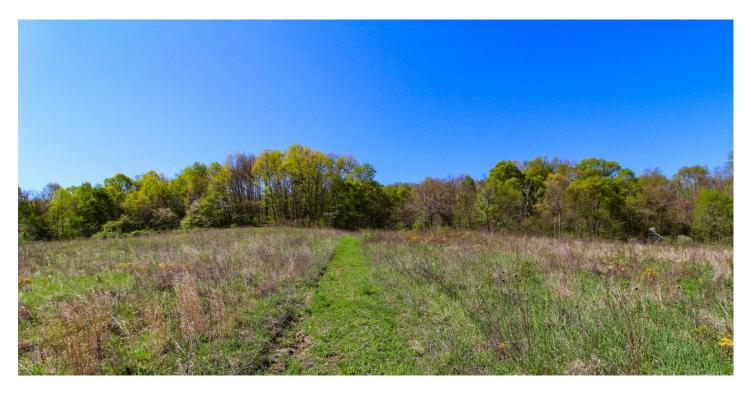

# **PROPERTY DESCRIPTION**

20.1 +/- acres for sale in Muskingum County, Ohio.

Property features include:

- Mix of open fields and woods
- Some mature timber
- Hardwoods and several large white pines
- Heavy cover for wildlife
- Excellent hunting and recreational property
- Deer, turkey and small game
- Several large areas to plant food plots
- Building sites
- 304 +/- feet of road frontage
- Electric at road
- GPS Coordinates are 40.0689, -81.7618

If you have been looking for that perfect property to build your new home or cabin look no further! Located in the country but not far from I-70 and New Concord Ohio. This parcel has a great mix of open ground and woods. For the hunter there is plenty of wildlife that live on and call this property home. New survey will be completed prior to transferring. Call today this one will not last long! Located in East Muskingum School District. Any mineral rights owned by seller to transfer and annual taxes will be determined due to new split!