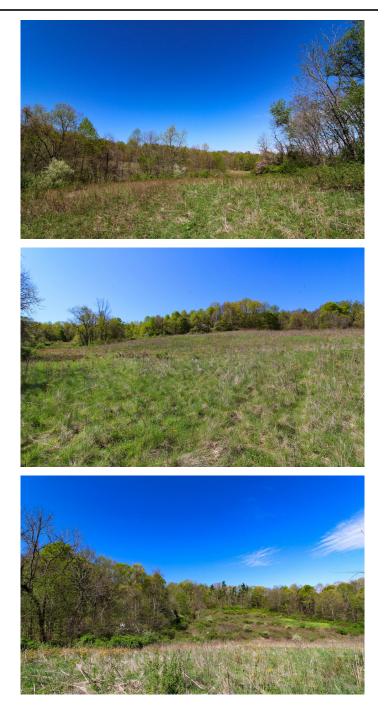

# **PROPERTY DESCRIPTION**

20.1 +/- acres for sale in Muskingum County, Ohio.

Property features include:

- Mix of open fields and woods
- Some mature timber
- Hardwoods and several large white pines
- Heavy cover for wildlife
- Excellent hunting and recreational property
- Deer, turkey and small game
- Several large areas to plant food plots
- Building sites
- 304 +/- feet of road frontage
- Electric at road
- GPS Coordinates are 40.0689, -81.7618

If you have been looking for that perfect property to build your new home or cabin look no further! Located in the country but not far from I-70 and New Concord Ohio. This parcel has a great mix of open ground and woods. For the hunter there is plenty of wildlife that live on and call this property home. New survey will be completed prior to transferring. Call today this one will not last long! Located in East Muskingum School District. Any mineral rights owned by seller to transfer and annual taxes will be determined due to new split!