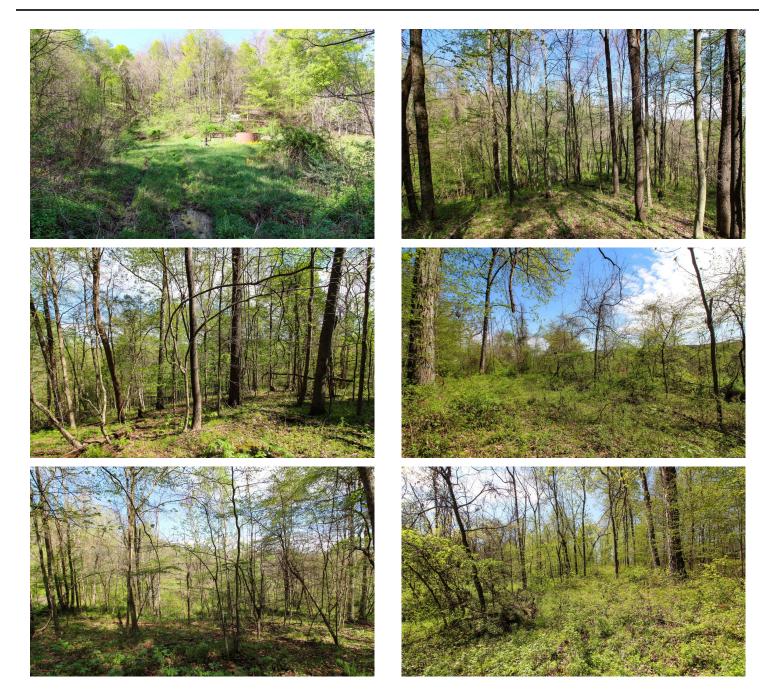

# **PROPERTY DESCRIPTION**

20.1 +/- acres for sale in Muskingum County, Ohio.

Property features include:

- Mix of open fields and woods
- Some mature timber
- Hardwoods and several large white pines
- Heavy cover for wildlife
- Excellent hunting and recreational property
- Deer, turkey and small game
- Several large areas to plant food plots
- Building sites
- 304 +/- feet of road frontage
- Electric at road
- GPS Coordinates are 40.0689, -81.7618

If you have been looking for that perfect property to build your new home or cabin look no further! Located in the country but not far from I-70 and New Concord Ohio. This parcel has a great mix of open ground and woods. For the hunter there is plenty of wildlife that live on and call this property home. New survey will be completed prior to transferring. Call today this one will not last long! Located in East Muskingum School District. Any mineral rights owned by seller to transfer and annual taxes will be determined due to new split!