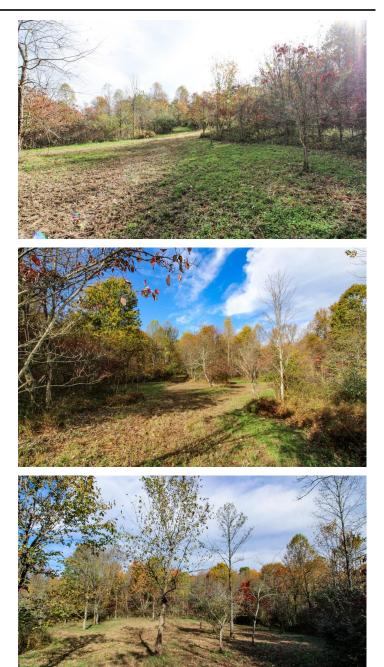

## **PROPERTY DESCRIPTION**

DO NOT STOP AND WALK, PROPERTY IS LEASED OUT FOR HUNTING! 83.79 acres of land for sale in Tuscarawas County, Ohio. Here is a very good opportunity to purchase a trophy deer hunting property in eastern Ohio!! This area is known for its trophy bucks and lots of wild turkeys as well! Habitat is perfect to grow and hold some great Ohio bucks! Property lays out very nice for the hunter. Many ridges and pinch points to hang those tree stands or set up ground blinds to take advantage of the natural deer movement across this property.

- Property features include:
- 83.79 total acres pending new survey
- New survey scheduled for December 2021
- Mostly wooded property
- Mix of younger maple, cheery and poplar trees
- Small amount of hardwood trees
- Trail system throughout property
- Good access from the east side of property
- Excellent deer, turkey and small game hunting
- History of trophy whitetail bucks in the area
- Property is full of fresh buck sign
- Cleared area for planting food plots for wildlife
- Rolling to steeper topography
- Secluded new home or cabin sites
- Electric at road
- GPS coordinates are 40.2771, -81.5025