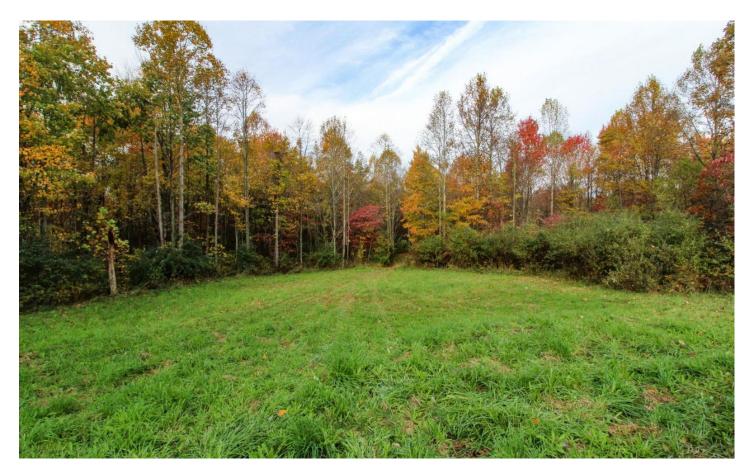

## **PROPERTY DESCRIPTION**

DO NOT STOP AND WALK, PROPERTY IS LEASED OUT FOR HUNTING! 83.79 acres of land for sale in Tuscarawas County, Ohio. Here is a very good opportunity to purchase a trophy deer hunting property in eastern Ohio!! This area is known for its trophy bucks and lots of wild turkeys as well! Habitat is perfect to grow and hold some great Ohio bucks! Property lays out very nice for the hunter. Many ridges and pinch points to hang those tree stands or set up ground blinds to take advantage of the natural deer movement across this property.

- Property features include:
- 83.79 total acres pending new survey
- New survey scheduled for December 2021
- Mostly wooded property
- Mix of younger maple, cheery and poplar trees
- Small amount of hardwood trees
- Trail system throughout property
- Good access from the east side of property
- Excellent deer, turkey and small game hunting
- History of trophy whitetail bucks in the area
- Property is full of fresh buck sign
- Cleared area for planting food plots for wildlife
- Rolling to steeper topography
- Secluded new home or cabin sites
- Electric at road
- GPS coordinates are 40.2771, -81.5025