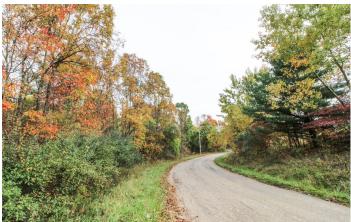

- Property features include:
- 83.79 total acres pending new survey
- New survey scheduled for December 2021
- Mostly wooded property
- Mix of younger maple, cheery and poplar trees
- Small amount of hardwood trees
- Trail system throughout property
- Good access from the east side of property
- Excellent deer, turkey and small game hunting
- History of trophy whitetail bucks in the area
- Property is full of fresh buck sign
- Cleared area for planting food plots for wildlife
- Rolling to steeper topography
- Secluded new home or cabin sites
- Electric at road
- GPS coordinates are 40.2771, -81.5025

This parcel borders several acres of tillable fields planted in corn this year. Great access from the east side of property insures predominate wind is in your face as you enter property. Quick access to I-77 Akron, Canton Ohio. Call today before this one is sold! Seller is reserving all mineral rights and annual taxes are to be determined because of new split.