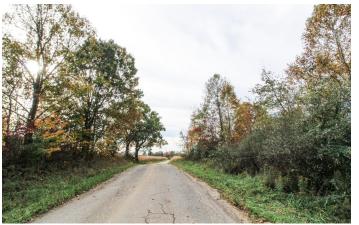

- Property features include:
- 83.79 total acres pending new survey
- New survey scheduled for December 2021
- Mostly wooded property
- Mix of younger maple, cheery and poplar trees
- Small amount of hardwood trees
- Trail system throughout property
- Good access from the east side of property
- Excellent deer, turkey and small game hunting
- History of trophy whitetail bucks in the area
- Property is full of fresh buck sign
- Cleared area for planting food plots for wildlife
- Rolling to steeper topography
- Secluded new home or cabin sites
- Electric at road
- GPS coordinates are 40.2771, -81.5025

This parcel borders several acres of tillable fields planted in corn this year. Great access from the east side of property insures predominate wind is in your face as you enter property. Quick access to I-77 Akron, Canton Ohio. Call today before this one is sold! Seller is reserving all mineral rights and annual taxes are to be determined because of new split.