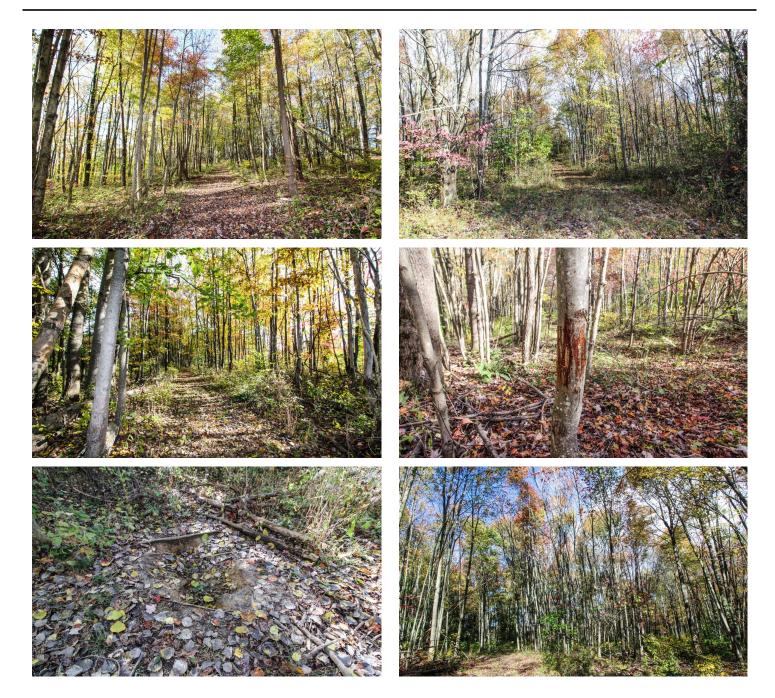

## **PROPERTY DESCRIPTION**

DO NOT STOP AND WALK, PROPERTY IS LEASED OUT FOR HUNTING! 83.79 acres of land for sale in Tuscarawas County, Ohio. Here is a very good opportunity to purchase a trophy deer hunting property in eastern Ohio!! This area is known for its trophy bucks and lots of wild turkeys as well! Habitat is perfect to grow and hold some great Ohio bucks! Property lays out very nice for the hunter. Many ridges and pinch points to hang those tree stands or set up ground blinds to take advantage of the natural deer movement across this property.

- Property features include:
- 83.79 total acres pending new survey
- New survey scheduled for December 2021
- Mostly wooded property
- Mix of younger maple, cheery and poplar trees
- Small amount of hardwood trees
- Trail system throughout property
- Good access from the east side of property
- Excellent deer, turkey and small game hunting
- History of trophy whitetail bucks in the area
- Property is full of fresh buck sign
- Cleared area for planting food plots for wildlife
- Rolling to steeper topography
- Secluded new home or cabin sites
- Electric at road
- GPS coordinates are 40.2771, -81.5025

This parcel borders several acres of tillable fields planted in corn this year. Great access from the east side of property insures predominate wind is in your face as you enter property. Quick access to I-77 Akron, Canton Ohio. Call today before this one is sold! Seller is reserving all mineral rights and annual taxes are to be determined because of new split.