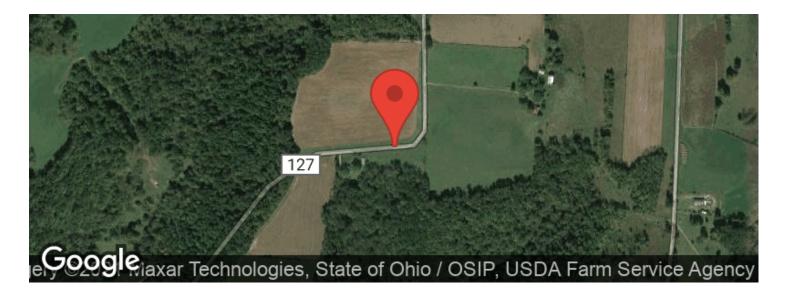

bucks in the area
- Property is full of fresh buck sign
- Cleared area for planting food plots for wildlife
- Rolling to steeper topography
- Secluded new home or cabin sites
- Electric at road
- GPS coordinates are 40.2771, -81.5025

This parcel borders several acres of tillable fields planted in corn this year. Great access from the east side of property insures predominate wind is in your face as you enter property. Quick access to I-77 Akron, Canton Ohio. Call today before this one is sold! Seller is reserving all mineral rights and annual taxes are to be determined because of new split.



### **MORE INFO ONLINE:**

### Sleepy Elm Rd - 83 acres - Tuscarawas County Newcomerstown, OH / Tuscarawas County





### **MORE INFO ONLINE:**







### **MORE INFO ONLINE:**

# **Aerial Maps**







### **MORE INFO ONLINE:**

## LISTING REPRESENTATIVE

For more information contact:



#### Representative

Scott Bare

**Mobile** (740) 404-8915

**Email** sbare@mossyoakproperties.com

Address PO Box 896

**City / State / Zip** Pickerington, OH 43147

## <u>NOTES</u>



### **MORE INFO ONLINE:**

| <br> | <br> |
|------|------|
| <br> | <br> |
| <br> | <br> |
| <br> |      |
| <br> | <br> |
|      |      |
|      |      |
|      | <br> |
|      | <br> |
|      |      |
| <br> | <br> |
|      |      |
|      |      |
|      |      |

Page 8



### **MORE INFO ONLINE:**

# **DISCLAIMERS**

Information in this brochure is provided solely for information purposes and does not constitute an offer to sell or advertise real estate outside the states in which broker or agent licensed. The