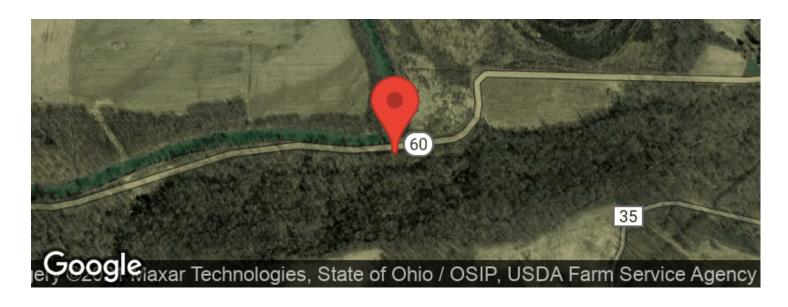

etail bucks and the property is loaded with wild turkey. A very large whitetail buck was viewed during a recent property visit. Numerous deer beds were also viewed around the property. There are major deer funnels and pinch points on the side of this hill along with great treestand sites. This property is also located close to agriculture fields. A select timber harvest was completed several years ago. The property is mostly steep hillside. Any mineral rights owned by seller will transfer to buyers. Annual property taxes are approximately \$614.23. GPS coordinates are 40.3758, -81.9691. Don't miss out on this one!



**MORE INFO ONLINE:** 

## SR 60 - 17 acres - Coshocton County Warsaw, OH / Coshocton County













# **Locator Maps**







**MORE INFO ONLINE:** 

# **Aerial Maps**







**MORE INFO ONLINE:** 

### LISTING REPRESENTATIVE

For more information contact:



#### Representative

Scott Bare

#### Mobile

(740) 404-8915

#### **Email**

sbare@mossyoakproperties.com

#### **Address**

PO Box 896

#### City / State / Zip

Pickerington, OH, 43147

| <u>NOTES</u> |  |  |  |
|--------------|--|--|--|
|              |  |  |  |
|              |  |  |  |
|              |  |  |  |
|              |  |  |  |
|              |  |  |  |
|              |  |  |  |





**NOTES** 

MORE INFO ONLINE:

## **DISCLAIMERS**

Information in this brochure is provided solely for information purposes and does not constitute an offer to sell or advertise real estate outside the states in which broker or agent licensed. The information presented has been obtained from sources deemed