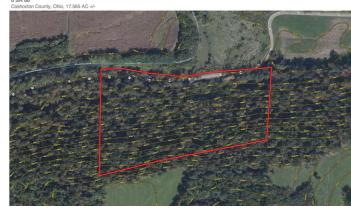

to own a little honey hole! This is an excellent location for trophy whitetail bucks and the property is loaded with wild turkey. A very large whitetail buck was viewed during a recent property visit. Numerous deer beds were also viewed around the property. There are major deer funnels and pinch points on the side of this hill along with great treestand sites. This property is also located close to agriculture fields. A select timber harvest was completed several years ago. The property is mostly steep hillside. Any mineral rights owned by seller will transfer to buyers. Annual property taxes are approximately \$614.23. GPS coordinates are 40.3758, -81.9691. Don't miss out on this one!



**MORE INFO ONLINE:** 

## SR 60 - 17 acres - Coshocton County Warsaw, OH / Coshocton County













# **Locator Maps**







**MORE INFO ONLINE:** 

# **Aerial Maps**







**MORE INFO ONLINE:** 

### LISTING REPRESENTATIVE

For more information contact:



#### Representative

Scott Bare

#### Mobile

(740) 404-8915

#### **Email**

sbare@mossyoakproperties.com

#### **Address**

PO Box 896

#### City / State / Zip

Pickerington, OH, 43147

| <u>NOTES</u> |  |  |  |
|--------------|--|--|--|
|              |  |  |  |
|              |  |  |  |
|              |  |  |  |
|              |  |  |  |
|              |  |  |  |
|              |  |  |  |





**NOTES** 

MORE INFO ONLINE:

## **DISCLAIMERS**

Information in this brochure is provided solely for information purposes and does not constitute an offer to sell or advertise real estate outside the states in which broker or agent l