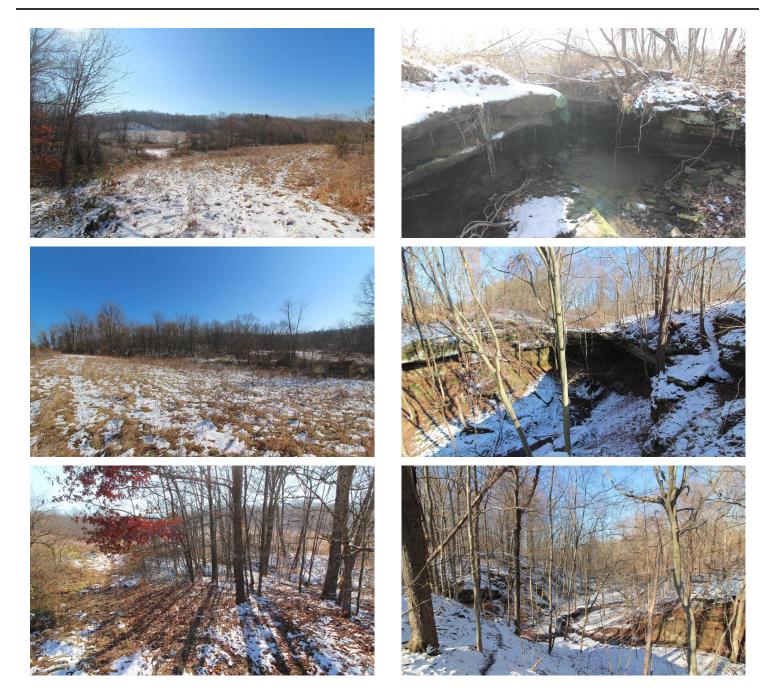

### **PROPERTY DESCRIPTION**

18 acres of land for sale in Muskingum County, Ohio. If you have been looking for that perfect property to build your new home or cabin look no further! Located in the country but not far from I-70 and New Concord, Ohio. This parcel has a great mix of open ground and woods and has very scenic views.

Property features include:

- Mix of open fields and woods
- Some mature timber
- Hardwood and some pines
- 3 waterfalls
- Rock cliffs and out croppings
- Excellent hunting and recreational property
- Deer, turkey and small game
- Areas to plant food plots
- Very nice building sites
- Electric at road
- GPS Coordinates are 40.0689, -81.7618

Not every day you can buy a property with 3 water falls!! For the hunter there is plenty of wildlife that live on and call this property home. New survey will be completed prior to transferring. Call today this one will not last long! Located in East Muskingum Schools. Any mineral rights owned by seller to transfer and annual taxes will be determined due to new split!