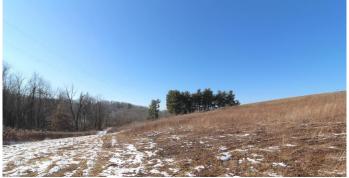

### **PROPERTY DESCRIPTION**

18 acres of land for sale in Muskingum County, Ohio. If you have been looking for that perfect property to build your new home or cabin look no further! Located in the country but not far from I-70 and New Concord, Ohio. This parcel has a great mix of open ground and woods and has very scenic views.

Property features include:

- Mix of open fields and woods
- Some mature timber
- Hardwood and some pines
- 3 waterfalls
- Rock cliffs and out croppings
- Excellent hunting and recreational property
- Deer, turkey and small game
- Areas to plant food plots
- Very nice building sites
- Electric at road
- GPS Coordinates are 40.0689, -81.7618