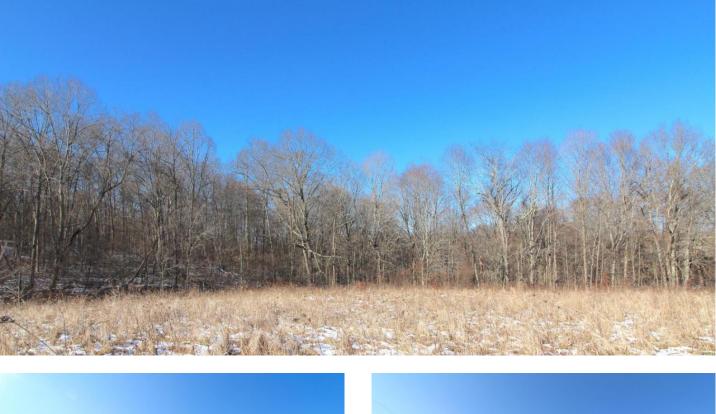

### **PROPERTY DESCRIPTION**

18 acres of land for sale in Muskingum County, Ohio. If you have been looking for that perfect property to build your new home or cabin look no further! Located in the country but not far from I-70 and New Concord, Ohio. This parcel has a great mix of open ground and woods and has very scenic views.

Property features include:

- Mix of open fields and woods
- Some mature timber
- Hardwood and some pines
- 3 waterfalls
- Rock cliffs and out croppings
- Excellent hunting and recreational property
- Deer, turkey and small game
- Areas to plant food plots
- Very nice building sites
- Electric at road
- GPS Coordinates are 40.0689, -81.7618