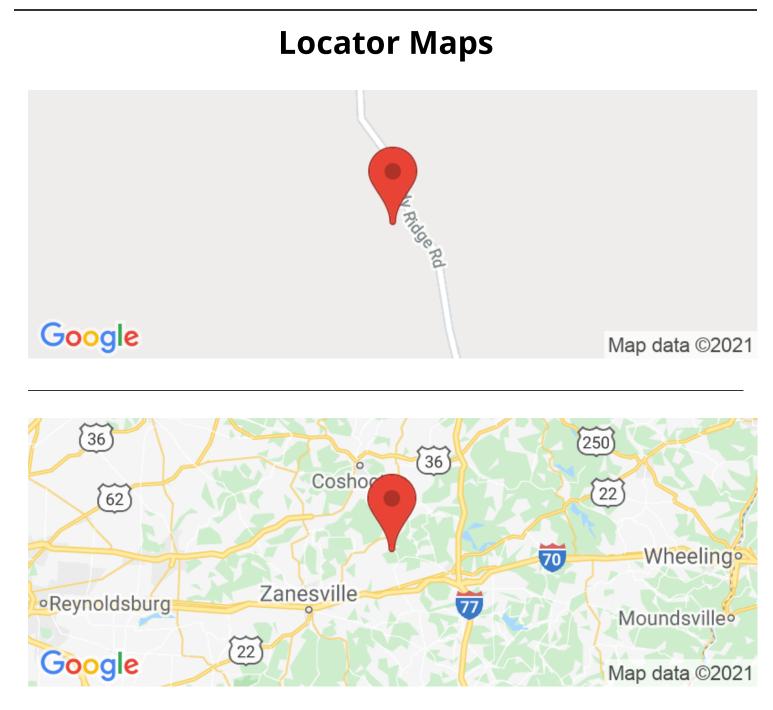

## **SUMMARY**

Address Windy Ridge Road

**City, State Zip** New Concord, OH 43762

**County** Muskingum County

**Type** Hunting Land, Recreational Land

Latitude / Longitude 40.0689 / -81.7618

Acreage

**Price** \$94,900

# **Aerial Maps**