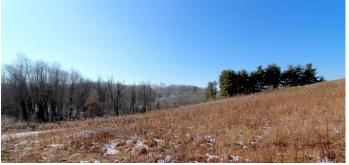

### **PROPERTY DESCRIPTION**

18 acres of land for sale in Muskingum County, Ohio. If you have been looking for that perfect property to build your new home or cabin look no further! Located in the country but not far from I-70 and New Concord, Ohio. This parcel has a great mix of open ground and woods and has very scenic views.

Property features include:

- Mix of open fields and woods
- Some mature timber
- Hardwood and some pines
- 3 waterfalls
- Rock cliffs and out croppings
- Excellent hunting and recreational property
- Deer, turkey and small game
- Areas to plant food plots
- Very nice building sites
- Electric at road
- GPS Coordinates are 40.0689, -81.7618