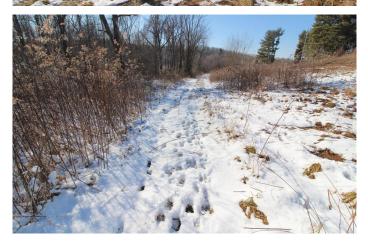

### **PROPERTY DESCRIPTION**

18 acres of land for sale in Muskingum County, Ohio. If you have been looking for that perfect property to build your new home or cabin look no further! Located in the country but not far from I-70 and New Concord, Ohio. This parcel has a great mix of open ground and woods and has very scenic views.

Property features include:

- Mix of open fields and woods
- Some mature timber
- Hardwood and some pines
- 3 waterfalls
- Rock cliffs and out croppings
- Excellent hunting and recreational property
- Deer, turkey and small game
- Areas to plant food plots
- Very nice building sites
- Electric at road
- GPS Coordinates are 40.0689, -81.7618