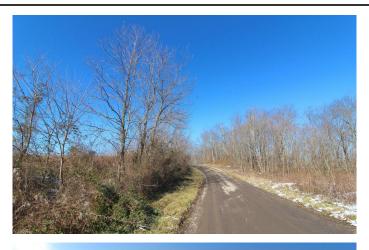

Property features include:

- Mix of open fields and woods
- Some mature timber
- Hardwood and some pines
- 3 waterfalls
- Rock cliffs and out croppings
- Excellent hunting and recreational property
- Deer, turkey and small game
- Areas to plant food plots
- Very nice building sites
- Electric at road
- GPS Coordinates are 40.0689, -81.7618