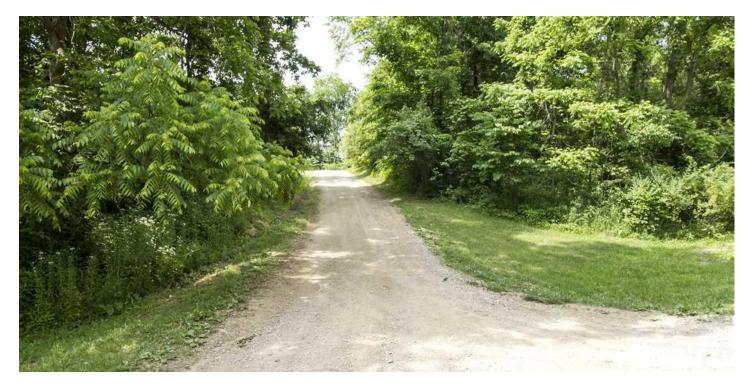

### **PROPERTY DESCRIPTION**

13 acres of land for sale in Perry County, Ohio. Tons of possibilities with this great property. Ready for your home or just a family rural getaway. Property is just minutes from all that the Hocking Valley area has to offer. It has an established driveway, rural water taps and electric on the property.

Additional property features include:

- Trailer is being removed and is not part of the sale
- Established gravel driveway
- Water taps in place on the property
- Power is on the property
- Septic system on the property has not been inspected
- Perfect property for your new home or hunting camp
- About a mile to Wayne National Forest land
- Minutes to the Tecumseh Trails ATV trail system
- Minutes to Burr Oak State Park
- Sets back from the main road for privacy
- 2 small storage sheds
- Nice mostly wooded terrain
- Woods has a park-like feel
- Trail trough the property just needs mowed
- Established openings for food plots
- Small creek and spring
- Some mature trees
- Just over an hour from Columbus
- GPS Coordinates: 39.597, -82.1564
- Very quiet setting