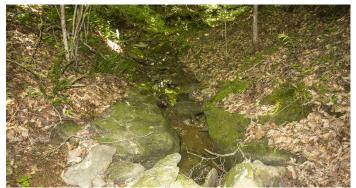

Additional property features include:

- Trailer is being removed and is not part of the sale
- Established gravel driveway
- Water taps in place on the property
- Power is on the property
- Septic system on the property has not been inspected
- Perfect property for your new home or hunting camp
- About a mile to Wayne National Forest land
- Minutes to the Tecumseh Trails ATV trail system
- Minutes to Burr Oak State Park
- Sets back from the main road for privacy
- 2 small storage sheds
- Nice mostly wooded terrain
- Woods has a park-like feel
- Trail trough the property just needs mowed
- Established openings for food plots
- Small creek and spring
- Some mature trees
- Just over an hour from Columbus
- GPS Coordinates: 39.597, -82.1564
- Very quiet setting