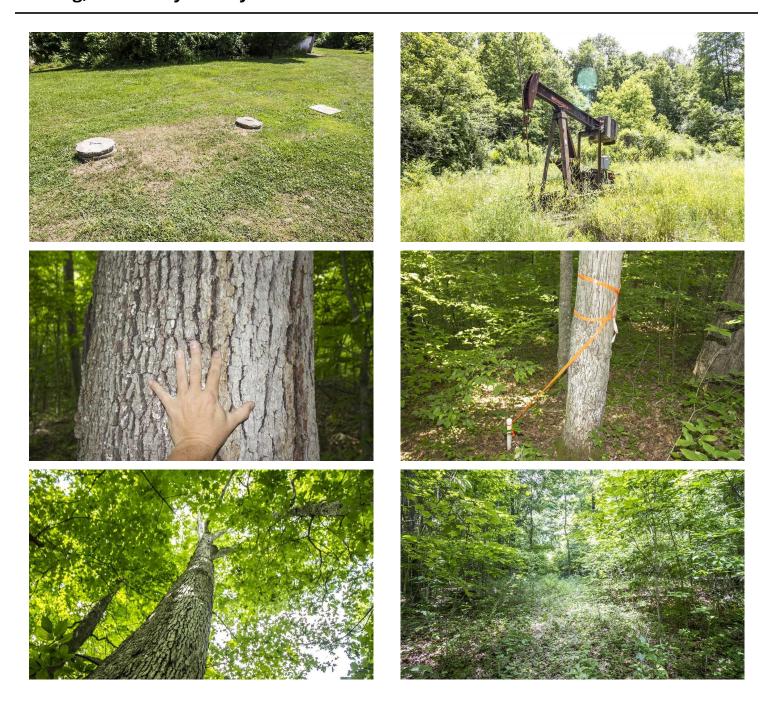

### **PROPERTY DESCRIPTION**

13 acres of land for sale in Perry County, Ohio. Tons of possibilities with this great property. Ready for your home or just a family rural getaway. Property is just minutes from all that the Hocking Valley area has to offer. It has an established driveway, rural water taps and electric on the property.

Additional property features include:

- Trailer is being removed and is not part of the sale
- Established gravel driveway
- Water taps in place on the property
- Power is on the property
- Septic system on the property has not been inspected
- Perfect property for your new home or hunting camp
- About a mile to Wayne National Forest land
- Minutes to the Tecumseh Trails ATV trail system
- Minutes to Burr Oak State Park
- Sets back from the main road for privacy
- 2 small storage sheds
- Nice mostly wooded terrain
- Woods has a park-like feel
- Trail trough the property just needs mowed
- Established openings for food plots
- Small creek and spring
- Some mature trees
- Just over an hour from Columbus
- GPS Coordinates: 39.597, -82.1564
- Very quiet setting