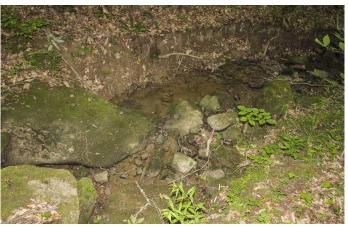

Additional property features include:

- Trailer is being removed and is not part of the sale
- Established gravel driveway
- Water taps in place on the property
- Power is on the property
- Septic system on the property has not been inspected
- Perfect property for your new home or hunting camp
- About a mile to Wayne National Forest land
- Minutes to the Tecumseh Trails ATV trail system
- Minutes to Burr Oak State Park
- Sets back from the main road for privacy
- 2 small storage sheds
- Nice mostly wooded terrain
- Woods has a park-like feel
- Trail trough the property just needs mowed
- Established openings for food plots
- Small creek and spring
- Some mature trees
- Just over an hour from Columbus
- GPS Coordinates: 39.597, -82.1564
- Very quiet setting