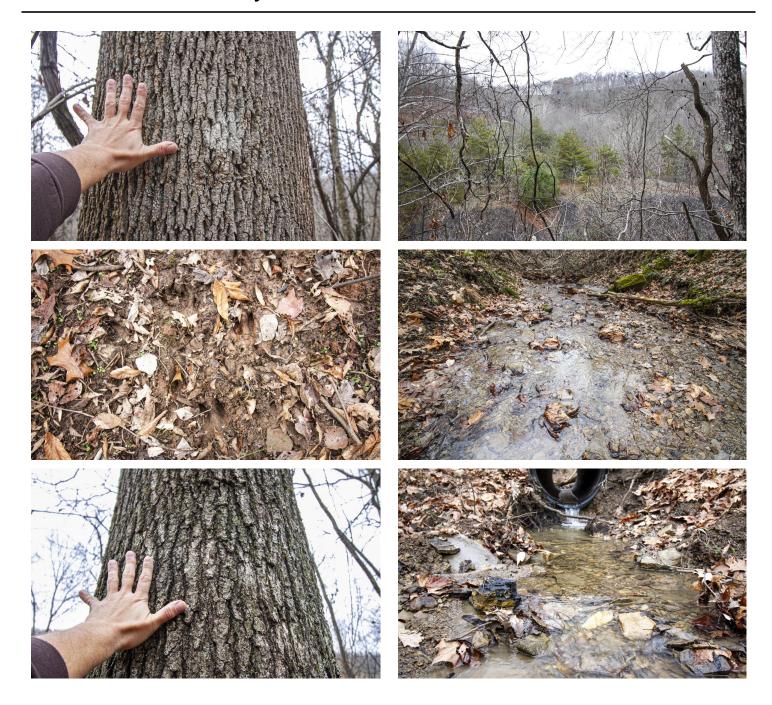

#### **PROPERTY DESCRIPTION**

Ohio land for sale Noble County. 95 beautiful acres with almost immediate timber income if desired. Road frontage on both Spencer Hill and Crum Ridge roads. I saw close to 20 deer on this one while getting photos. Very quiet setting and great place to just get away from it all.

Additional property features include:

- Timber valued at \$191,801 by Certified Forester
- Established gravel driveway to gas well
- Great access with new roads and culverts
- Perfect property for your new home or hunting camp
- Known area for great deer and turkey hunting
- Very unique rock formations and high-walls
- Small shallow pond
- Power at the road and possibly county water
- Mostly timbered with 2 hayfields
- Beautiful rock outcroppings and nice flowing creek.
- Area of large timber tracts
- Fields for food plots and/or a large garden
- Several great places to build a cabin
- Very quiet setting and great place to just get away from it all.
- GPS coordinates: 39.7094, -81.338
- Approx. 15 miles from Caldwell and I-77