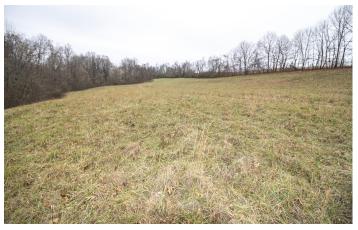

#### **PROPERTY DESCRIPTION**

Ohio land for sale Noble County. 95 beautiful acres with almost immediate timber income if desired. Road frontage on both Spencer Hill and Crum Ridge roads. I saw close to 20 deer on this one while getting photos. Very quiet setting and great place to just get away from it all.

Additional property features include:

- Timber valued at \$191,801 by Certified Forester
- Established gravel driveway to gas well
- Great access with new roads and culverts
- Perfect property for your new home or hunting camp
- Known area for great deer and turkey hunting
- Very unique rock formations and high-walls
- Small shallow pond
- Power at the road and possibly county water
- Mostly timbered with 2 hayfields
- Beautiful rock outcroppings and nice flowing creek.
- Area of large timber tracts
- Fields for food plots and/or a large garden
- Several great places to build a cabin
- Very quiet setting and great place to just get away from it all.
- GPS coordinates: 39.7094, -81.338
- Approx. 15 miles from Caldwell and I-77