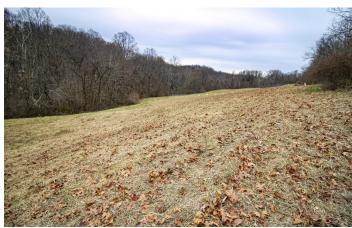

#### **PROPERTY DESCRIPTION**

Ohio land for sale Noble County. 95 beautiful acres with almost immediate timber income if desired. Road frontage on both Spencer Hill and Crum Ridge roads. I saw close to 20 deer on this one while getting photos. Very quiet setting and great place to just get away from it all.

Additional property features include:

- Timber valued at \$191,801 by Certified Forester
- Established gravel driveway to gas well
- Great access with new roads and culverts
- Perfect property for your new home or hunting camp
- Known area for great deer and turkey hunting
- Very unique rock formations and high-walls
- Small shallow pond
- Power at the road and possibly county water
- Mostly timbered with 2 hayfields
- Beautiful rock outcroppings and nice flowing creek.
- Area of large timber tracts
- Fields for food plots and/or a large garden
- Several great places to build a cabin
- Very quiet setting and great place to just get away from it all.
- GPS coordinates: 39.7094, -81.338
- Approx. 15 miles from Caldwell and I-77