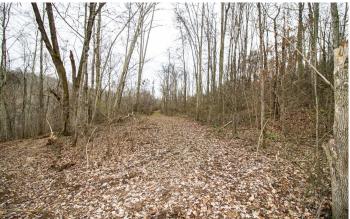

#### **PROPERTY DESCRIPTION**

Ohio land for sale Noble County. 95 beautiful acres with almost immediate timber income if desired. Road frontage on both Spencer Hill and Crum Ridge roads. I saw close to 20 deer on this one while getting photos. Very quiet setting and great place to just get away from it all.

Additional property features include:

- Timber valued at \$191,801 by Certified Forester
- Established gravel driveway to gas well
- Great access with new roads and culverts
- Perfect property for your new home or hunting camp
- Known area for great deer and turkey hunting
- Very unique rock formations and high-walls
- Small shallow pond
- Power at the road and possibly county water
- Mostly timbered with 2 hayfields
- Beautiful rock outcroppings and nice flowing creek.
- Area of large timber tracts
- Fields for food plots and/or a large garden
- Several great places to build a cabin
- Very quiet setting and great place to just get away from it all.
- GPS coordinates: 39.7094, -81.338
- Approx. 15 miles from Caldwell and I-77