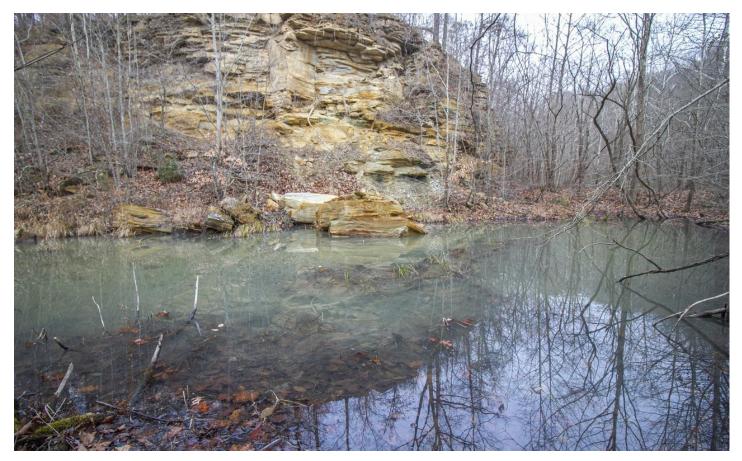

#### **PROPERTY DESCRIPTION**

Ohio land for sale Noble County. 95 beautiful acres with almost immediate timber income if desired. Road frontage on both Spencer Hill and Crum Ridge roads. I saw close to 20 deer on this one while getting photos. Very quiet setting and great place to just get away from it all.

Additional property features include:

- Timber valued at \$191,801 by Certified Forester
- Established gravel driveway to gas well
- Great access with new roads and culverts
- Perfect property for your new home or hunting camp
- Known area for great deer and turkey hunting
- Very unique rock formations and high-walls
- Small shallow pond
- Power at the road and possibly county water
- Mostly timbered with 2 hayfields
- Beautiful rock outcroppings and nice flowing creek.
- Area of large timber tracts
- Fields for food plots and/or a large garden
- Several great places to build a cabin
- Very quiet setting and great place to just get away from it all.
- GPS coordinates: 39.7094, -81.338
- Approx. 15 miles from Caldwell and I-77