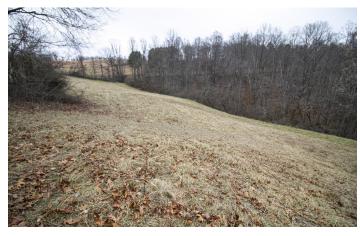

#### **PROPERTY DESCRIPTION**

Ohio land for sale Noble County. 95 beautiful acres with almost immediate timber income if desired. Road frontage on both Spencer Hill and Crum Ridge roads. I saw close to 20 deer on this one while getting photos. Very quiet setting and great place to just get away from it all.

Additional property features include:

- Timber valued at \$191,801 by Certified Forester
- Established gravel driveway to gas well
- Great access with new roads and culverts
- Perfect property for your new home or hunting camp
- Known area for great deer and turkey hunting
- Very unique rock formations and high-walls
- Small shallow pond
- Power at the road and possibly county water
- Mostly timbered with 2 hayfields
- Beautiful rock outcroppings and nice flowing creek.
- Area of large timber tracts
- Fields for food plots and/or a large garden
- Several great places to build a cabin
- Very quiet setting and great place to just get away from it all.
- GPS coordinates: 39.7094, -81.338
- Approx. 15 miles from Caldwell and I-77