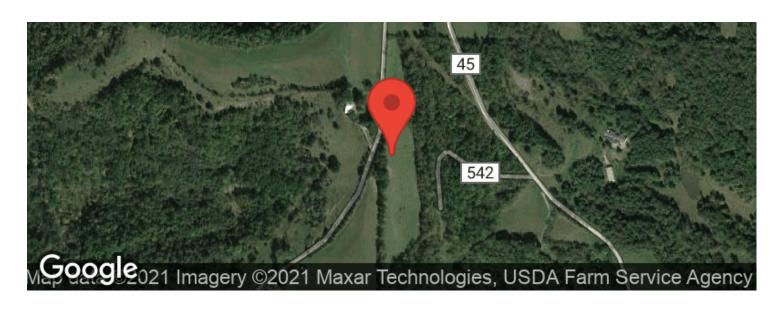

with new roads and culverts
- Perfect property for your new home or hunting camp
- Known area for great deer and turkey hunting
- Very unique rock formations and high-walls
- Small shallow pond
- Power at the road and possibly county water
- Mostly timbered with 2 hayfields
- Beautiful rock outcroppings and nice flowing creek.
- Area of large timber tracts
- Fields for food plots and/or a large garden
- Several great places to build a cabin
- Very quiet setting and great place to just get away from it all.
- GPS coordinates: 39.7094, -81.338
- Approx. 15 miles from Caldwell and I-77

Incredible property for family getaway or new home site.



# Crum Ridge Rd - 95 acres - Noble County Caldwell, OH / Noble County





### **Locator Maps**







**MORE INFO ONLINE:** 

### **Aerial Maps**







**MORE INFO ONLINE:** 

# **Crum Ridge Rd - 95 acres - Noble County Caldwell, OH / Noble County**

### LISTING REPRESENTATIVE

For more information contact:



Representative

**Tony Seals** 

Mobile

(567) 241-5107

**Email** 

tseals@mossyoakproperties.com

**Address** 

PO Box 896

City / State / Zip

Pickerington, OH 43147

| <u>NOTES</u> |  |  |  |
|--------------|--|--|--|
|              |  |  |  |
|              |  |  |  |
|              |  |  |  |
|              |  |  |  |
|              |  |  |  |
|              |  |  |  |



MORE INFO ONLINE:

| <u>NOTES</u> |  |  |  |
|--------------|--|--|--|
|              |  |  |  |
|              |  |  |  |
|              |  |  |  |
|              |  |  |  |
|              |  |  |  |
|              |  |  |  |
|              |  |  |  |