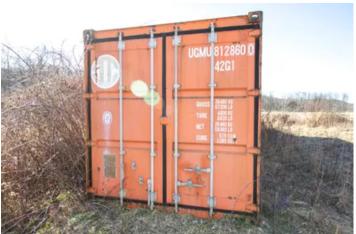

#### **Property Features:**

- Quiet setting
- Abundance of deer and wildlife sign
- Just minutes from Mohawk Lake
- Close to both Carrollton and Malvern
- Shipping container can stay with the property or be removed
- Box truck is to be removed.
- Rolling topography
- Old driveway exists that leads to a nice opening
- Brown Schools
- Brown Twp.
- Wooded view behind the property
- Approx. 200 ft. of frontage on Bellflower Rd. Nw.
- GPS Coordinates: 40.6579, -81.1451