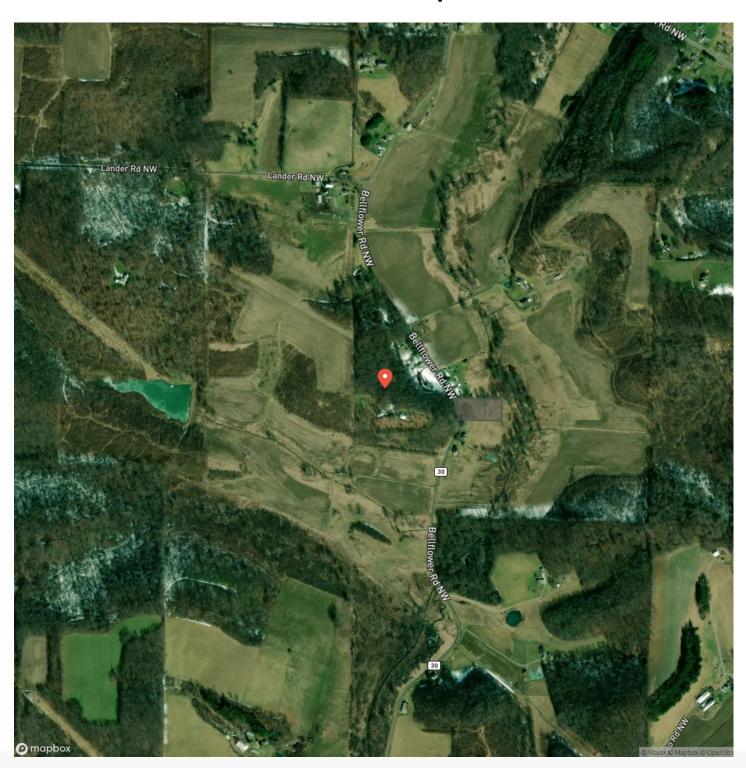

**PROPERTY DESCRIPTION**

Land for sale in Carroll County. Ohio. 1.77 acres just waiting for you and your builder. Rolling terrain with brush, openings, and small trees. Quiet road in a nice rural setting. The seller is reserving the oil and gas rights.

#### **Property Features:**

- Quiet setting
- Abundance of deer and wildlife sign
- Just minutes from Mohawk Lake
- Close to both Carrollton and Malvern
- Shipping container can stay with the property or be removed
- Box truck is to be removed.
- Rolling topography
- Old driveway exists that leads to a nice opening
- Brown Schools
- Brown Twp.
- Wooded view behind the property
- Approx. 200 ft. of frontage on Bellflower Rd. Nw.
- GPS Coordinates: 40.6579, -81.1451







# **Locator Map**





# **Locator Map**





# **Satellite Map**





## Beliflower Rd - 1 ac - Carroll County Carrollton, OH / Carroll County

# LISTING REPRESENTATIVE For more information contact:



### Representative

**Tony Seals** 

#### Mobile

(567) 241-5107

#### **Email**

tseals@mossyoakproperties.com

#### **Address**

PO Box 896

### City / State / Zip

Pickerington, OH 43147



| <u>NOTES</u> |  |
|--------------|--|
|              |  |
|              |  |
|              |  |
|              |  |
|              |  |
|              |  |
|              |  |
|              |  |
|              |  |
|              |  |
|              |  |
|              |  |
|              |  |
|              |  |
|              |  |
|              |  |
|              |  |
|              |  |
|              |  |
|              |  |
|              |  |
|