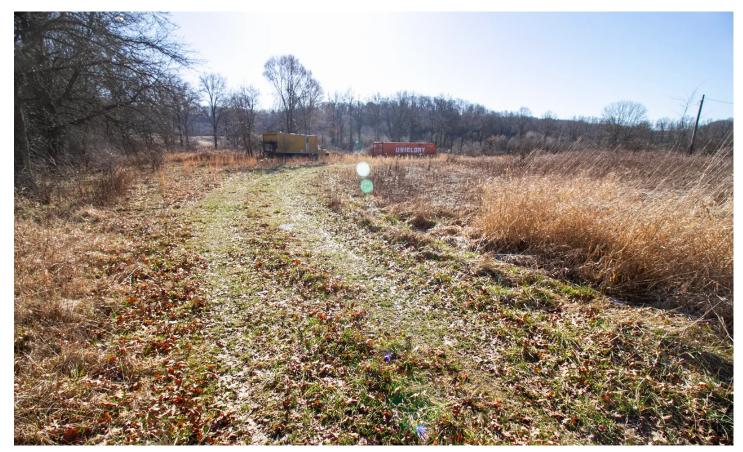

#### **PROPERTY DESCRIPTION**

Land for sale in Carroll County. Ohio. 1.77 acres just waiting for you and your builder. Rolling terrain with brush, openings, and small trees. Quiet road in a nice rural setting. The seller is reserving the oil and gas rights.

#### **Property Features:**

- Quiet setting
- Abundance of deer and wildlife sign
- Just minutes from Mohawk Lake
- Close to both Carrollton and Malvern
- Shipping container can stay with the property or be removed
- Box truck is to be removed.
- Rolling topography
- Old driveway exists that leads to a nice opening
- Brown Schools
- Brown Twp.
- Wooded view behind the property
- Approx. 200 ft. of frontage on Bellflower Rd. Nw.
- GPS Coordinates: 40.6579, -81.1451