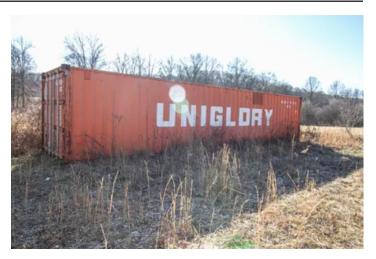

#### **Property Features:**

- Quiet setting
- Abundance of deer and wildlife sign
- Just minutes from Mohawk Lake
- Close to both Carrollton and Malvern
- Shipping container can stay with the property or be removed
- Box truck is to be removed.
- Rolling topography
- Old driveway exists that leads to a nice opening
- Brown Schools
- Brown Twp.
- Wooded view behind the property
- Approx. 200 ft. of frontage on Bellflower Rd. Nw.
- GPS Coordinates: 40.6579, -81.1451