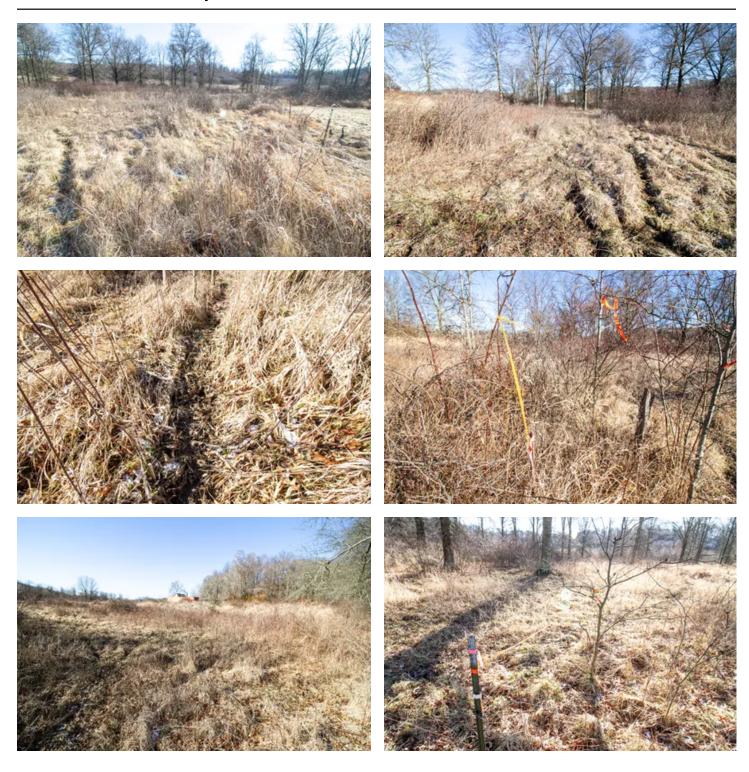

#### **PROPERTY DESCRIPTION**

Land for sale in Carroll County. Ohio. 1.77 acres just waiting for you and your builder. Rolling terrain with brush, openings, and small trees. Quiet road in a nice rural setting. The seller is reserving the oil and gas rights.

#### **Property Features:**

- Quiet setting
- Abundance of deer and wildlife sign
- Just minutes from Mohawk Lake
- Close to both Carrollton and Malvern
- Shipping container can stay with the property or be removed
- Box truck is to be removed.
- Rolling topography
- Old driveway exists that leads to a nice opening
- Brown Schools
- Brown Twp.
- Wooded view behind the property
- Approx. 200 ft. of frontage on Bellflower Rd. Nw.
- GPS Coordinates: 40.6579, -81.1451