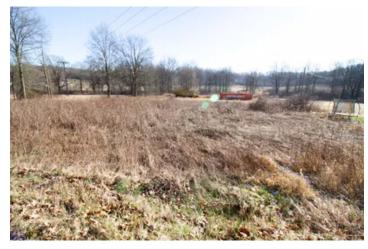

#### **PROPERTY DESCRIPTION**

Land for sale in Carroll County. Ohio. 1.77 acres just waiting for you and your builder. Rolling terrain with brush, openings, and small trees. Quiet road in a nice rural setting. The seller is reserving the oil and gas rights.

#### **Property Features:**

- Quiet setting
- Abundance of deer and wildlife sign
- Just minutes from Mohawk Lake
- Close to both Carrollton and Malvern
- Shipping container can stay with the property or be removed
- Box truck is to be removed.
- Rolling topography
- Old driveway exists that leads to a nice opening
- Brown Schools
- Brown Twp.
- Wooded view behind the property
- Approx. 200 ft. of frontage on Bellflower Rd. Nw.
- GPS Coordinates: 40.6579, -81.1451