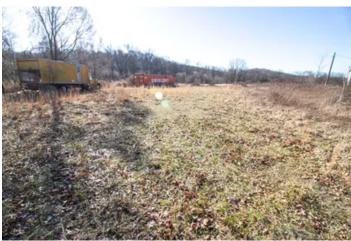

#### **Property Features:**

- Quiet setting
- Abundance of deer and wildlife sign
- Just minutes from Mohawk Lake
- Close to both Carrollton and Malvern
- Shipping container can stay with the property or be removed
- Box truck is to be removed.
- Rolling topography
- Old driveway exists that leads to a nice opening
- Brown Schools
- Brown Twp.
- Wooded view behind the property
- Approx. 200 ft. of frontage on Bellflower Rd. Nw.
- GPS Coordinates: 40.6579, -81.1451