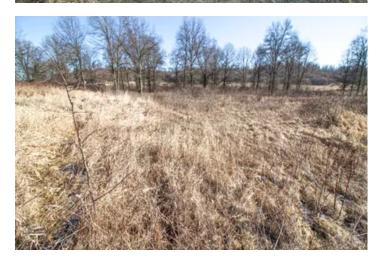

#### **PROPERTY DESCRIPTION**

Land for sale in Carroll County. Ohio. 1.77 acres just waiting for you and your builder. Rolling terrain with brush, openings, and small trees. Quiet road in a nice rural setting. The seller is reserving the oil and gas rights.

#### **Property Features:**

- Quiet setting
- Abundance of deer and wildlife sign
- Just minutes from Mohawk Lake
- Close to both Carrollton and Malvern
- Shipping container can stay with the property or be removed
- Box truck is to be removed.
- Rolling topography
- Old driveway exists that leads to a nice opening
- Brown Schools
- Brown Twp.
- Wooded view behind the property
- Approx. 200 ft. of frontage on Bellflower Rd. Nw.
- GPS Coordinates: 40.6579, -81.1451