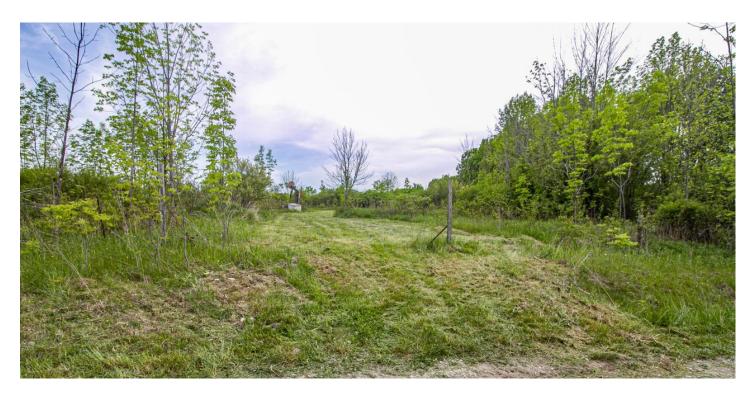

## **PROPERTY DESCRIPTION**

Diamond in the rough! Nice property just minutes from the city of Ashtabula. With a little brush clearing there are several possibilities to be had here. Just minutes from the great fishing opportunities of both Lake Erie and the Ashtabula River. Less than 1 mile from access to the 405-acre Indian Trails Park that offers visitors more than 4 miles of hiking trails along with areas to enjoy great steel-head fishing.

Additional property features include:

- Nice property close to the city of Ashtabula
- Walking distance to Diehl Fruit Farms
- Tons of wildlife habitat and good deer sign
- Level with many possibilities
- Approx. 1 hour drive from both Cleveland, Oh. and Erie, Pa.
- Minutes from Lake Erie fishing
- Approx. 1/4 mile from the Ashtabula River
- Would make a nice cattle or horse farm
- · Could be converted to an orchard
- Quiet setting
- Mostly overgrown field
- Affordable family getaway
- Recently mowed access trails
- GPS Coordinates: 41.8515, -80.7106