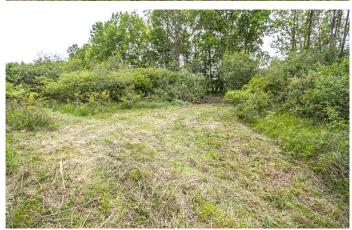

## **PROPERTY DESCRIPTION**

Diamond in the rough! Nice property just minutes from the city of Ashtabula. With a little brush clearing there are several possibilities to be had here. Just minutes from the great fishing opportunities of both Lake Erie and the Ashtabula River. Less than 1 mile from access to the 405-acre Indian Trails Park that offers visitors more than 4 miles of hiking trails along with areas to enjoy great steel-head fishing.

Additional property features include:

- Nice property close to the city of Ashtabula
- Walking distance to Diehl Fruit Farms
- Tons of wildlife habitat and good deer sign
- Level with many possibilities
- Approx. 1 hour drive from both Cleveland, Oh. and Erie, Pa.
- Minutes from Lake Erie fishing
- Approx. 1/4 mile from the Ashtabula River
- Would make a nice cattle or horse farm
- · Could be converted to an orchard
- Quiet setting
- Mostly overgrown field
- Affordable family getaway
- Recently mowed access trails
- GPS Coordinates: 41.8515, -80.7106