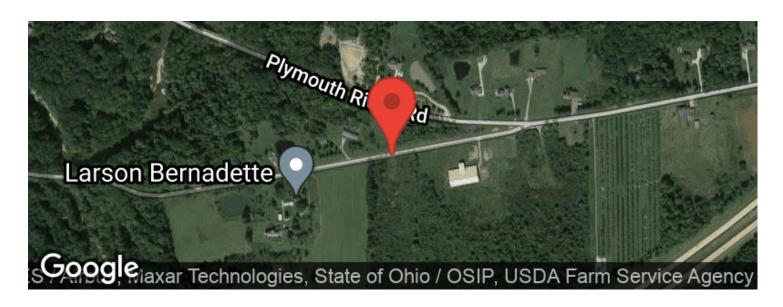

long with areas to enjoy great steel-head fishing.

Additional property features include:

- Nice property close to the city of Ashtabula
- Walking distance to Diehl Fruit Farms
- Tons of wildlife habitat and good deer sign
- Level with many possibilities
- Approx. 1 hour drive from both Cleveland, Oh. and Erie, Pa.
- Minutes from Lake Erie fishing
- Approx. 1/4 mile from the Ashtabula River
- Would make a nice cattle or horse farm
- · Could be converted to an orchard
- Quiet setting
- Mostly overgrown field
- Affordable family getaway
- Recently mowed access trails
- GPS Coordinates: 41.8515, -80.7106

Great property, close to the city of Ashtabula. Annual taxes are approximately \$274.70.



**MORE INFO ONLINE:** 





# **Locator Maps**







**MORE INFO ONLINE:** 

# **Aerial Maps**







**MORE INFO ONLINE:** 

### LISTING REPRESENTATIVE

For more information contact:



#### Representative

**Tony Seals** 

Mobile

(567) 241-5107

**Email** 

tseals@mossyoakproperties.com

**Address** 

PO Box 896

City / State / Zip

Pickerington, OH, 43147

| <u>NOTES</u> |  |  |  |
|--------------|--|--|--|
|              |  |  |  |
|              |  |  |  |
|              |  |  |  |
|              |  |  |  |
|              |  |  |  |
|              |  |  |  |



MORE INFO ONLINE:



**NOTES** 

MORE INFO ONLINE:

## **DISCLAIMERS**

Information in this brochure is provided solely for information purposes and does not constitute an offer to sell or advertise real estate outside the states in which broker or agent licensed. The information presented has been obtained from sources