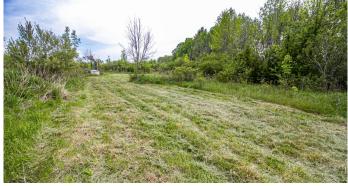

## **PROPERTY DESCRIPTION**

Diamond in the rough! Nice property just minutes from the city of Ashtabula. With a little brush clearing there are several possibilities to be had here. Just minutes from the great fishing opportunities of both Lake Erie and the Ashtabula River. Less than 1 mile from access to the 405-acre Indian Trails Park that offers visitors more than 4 miles of hiking trails along with areas to enjoy great steel-head fishing.

Additional property features include:

- Nice property close to the city of Ashtabula
- Walking distance to Diehl Fruit Farms
- Tons of wildlife habitat and good deer sign
- Level with many possibilities
- Approx. 1 hour drive from both Cleveland, Oh. and Erie, Pa.
- Minutes from Lake Erie fishing
- Approx. 1/4 mile from the Ashtabula River
- Would make a nice cattle or horse farm
- · Could be converted to an orchard
- Quiet setting
- Mostly overgrown field
- Affordable family getaway
- Recently mowed access trails
- GPS Coordinates: 41.8515, -80.7106