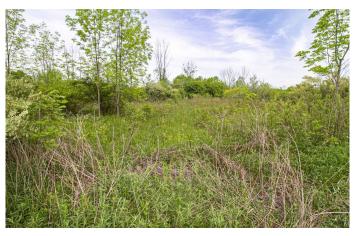

## **PROPERTY DESCRIPTION**

Diamond in the rough! Nice property just minutes from the city of Ashtabula. With a little brush clearing there are several possibilities to be had here. Just minutes from the great fishing opportunities of both Lake Erie and the Ashtabula River. Less than 1 mile from access to the 405-acre Indian Trails Park that offers visitors more than 4 miles of hiking trails along with areas to enjoy great steel-head fishing.

Additional property features include:

- Nice property close to the city of Ashtabula
- Walking distance to Diehl Fruit Farms
- Tons of wildlife habitat and good deer sign
- Level with many possibilities
- Approx. 1 hour drive from both Cleveland, Oh. and Erie, Pa.
- Minutes from Lake Erie fishing
- Approx. 1/4 mile from the Ashtabula River
- Would make a nice cattle or horse farm
- · Could be converted to an orchard
- Quiet setting
- Mostly overgrown field
- Affordable family getaway
- Recently mowed access trails
- GPS Coordinates: 41.8515, -80.7106