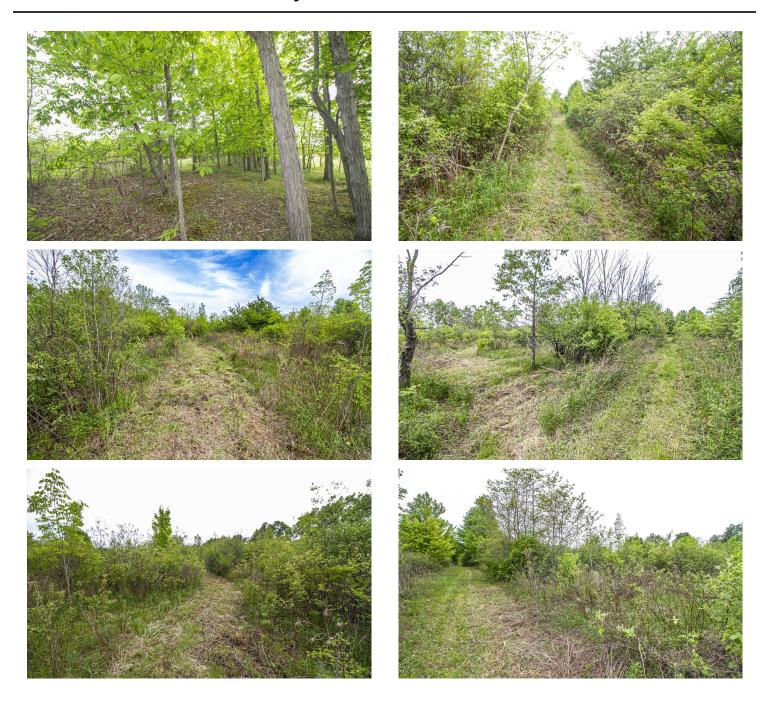

## **PROPERTY DESCRIPTION**

Diamond in the rough! Nice property just minutes from the city of Ashtabula. With a little brush clearing there are several possibilities to be had here. Just minutes from the great fishing opportunities of both Lake Erie and the Ashtabula River. Less than 1 mile from access to the 405-acre Indian Trails Park that offers visitors more than 4 miles of hiking trails along with areas to enjoy great steel-head fishing.

Additional property features include:

- Nice property close to the city of Ashtabula
- Walking distance to Diehl Fruit Farms
- Tons of wildlife habitat and good deer sign
- Level with many possibilities
- Approx. 1 hour drive from both Cleveland, Oh. and Erie, Pa.
- Minutes from Lake Erie fishing
- Approx. 1/4 mile from the Ashtabula River
- Would make a nice cattle or horse farm
- · Could be converted to an orchard
- Quiet setting
- Mostly overgrown field
- Affordable family getaway
- Recently mowed access trails
- GPS Coordinates: 41.8515, -80.7106