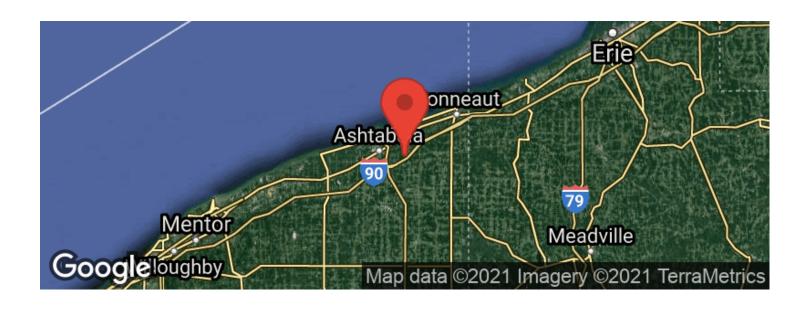

ng with areas to enjoy great steel-head fishing.

Additional property features include:

- Nice property close to the city of Ashtabula
- Walking distance to Diehl Fruit Farms
- Tons of wildlife habitat and good deer sign
- Level with many possibilities
- Approx. 1 hour drive from both Cleveland, Oh. and Erie, Pa.
- Minutes from Lake Erie fishing
- Approx. 1/4 mile from the Ashtabula River
- Would make a nice cattle or horse farm
- · Could be converted to an orchard
- Quiet setting
- Mostly overgrown field
- Affordable family getaway
- Recently mowed access trails
- GPS Coordinates: 41.8515, -80.7106

Great property, close to the city of Ashtabula. Annual taxes are approximately \$274.70.



**MORE INFO ONLINE:** 





# **Locator Maps**







**MORE INFO ONLINE:** 

# **Aerial Maps**







**MORE INFO ONLINE:** 

### LISTING REPRESENTATIVE

For more information contact:



#### Representative

**Tony Seals** 

Mobile

(567) 241-5107

**Email** 

tseals@mossyoakproperties.com

**Address** 

PO Box 896

City / State / Zip

Pickerington, OH, 43147

| <u>NOTES</u> |  |  |  |
|--------------|--|--|--|
|              |  |  |  |
|              |  |  |  |
|              |  |  |  |
|              |  |  |  |
|              |  |  |  |
|              |  |  |  |



MORE INFO ONLINE:



**NOTES** 

MORE INFO ONLINE:

## **DISCLAIMERS**

Information in this brochure is provided solely for information purposes and does not constitute an offer to sell or advertise real estate outside the states in which broker or agent licensed. The information presented has been obtained from sources de