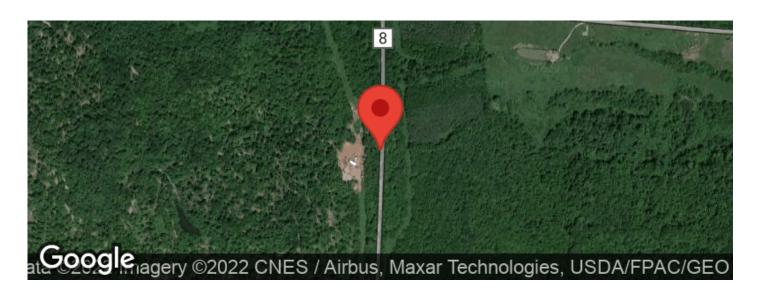

e site.

Additional property features include:

- Mostly wooded
- Property was recently select cut at 20" and above
- Taxes TBD by Noble County after property splits are surveyed and recorded
- Incredible access
- Nice ridge-top views
- Very desirable area
- Perfect property for your getaway or hunting camp
- Proven great deer and turkey hunting
- Natural springs
- Surrounded by large wooded tracts
- Great property for a family
- Entire 151 acres will also be marketed as a whole
- Access trails throughout property
- Very quiet setting
- 1.5 hour drive from both Columbus and Akron
- GPS Coordinates: 39.7623, <u>-81.5877</u>

Here is your chance to own a great wooded property. Annual taxes are TBD. Seller does not own the mineral rights.







## **Locator Maps**







## **Aerial Maps**







### LISTING REPRESENTATIVE

For more information contact:



Representative

**Tony Seals** 

Mobile

(567) 241-5107

**Email** 

tseals@mossyoakproperties.com

**Address** 

PO Box 896

City / State / Zip

Pickerington, OH 43147

| <u>NOTES</u> |  |  |  |
|--------------|--|--|--|
|              |  |  |  |
|              |  |  |  |
|              |  |  |  |
|              |  |  |  |
|              |  |  |  |
|              |  |  |  |



| NOTES |  |
|-------|--|
|       |  |
|       |  |
|       |  |
|       |  |
|       |  |
|       |  |
|       |  |
|       |  |
|       |  |
|       |  |
|       |  |
|       |  |
|       |  |
|       |  |
|       |  |
|       |  |
|       |  |
|       |  |
|       |  |



### **DISCLAIMERS**

Information in this brochure is provided solely for inf