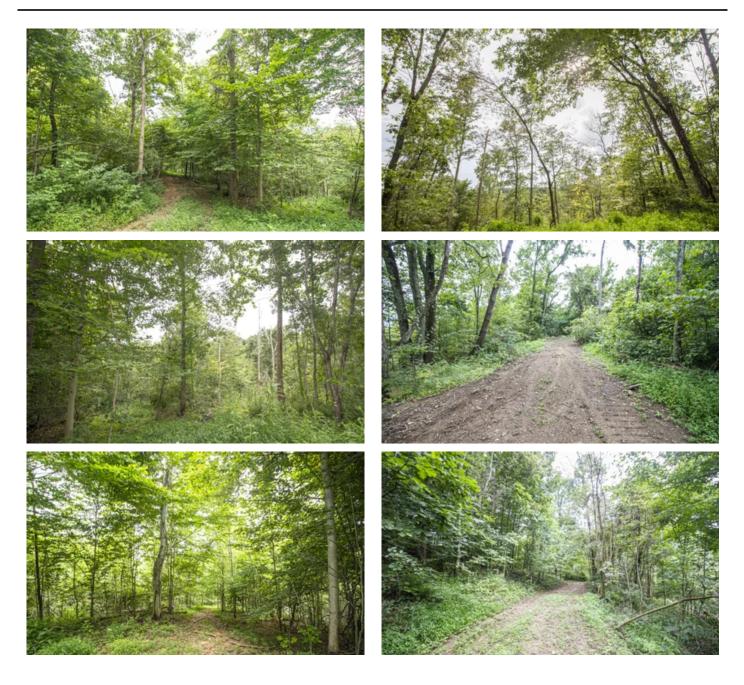

### **PROPERTY DESCRIPTION**

Land for sale Noble County, Ohio. One very nice Noble County property. Mostly wooded and ideal for a hunting property or a family getaway. Great access and potential for a cabin, camper or new home site.

Additional property features include:

- Mostly wooded
- Property was recently select cut at 20" and above
- Taxes TBD by Noble County after property splits are surveyed and recorded
- Incredible access
- Nice ridge-top views
- Very desirable area
- Perfect property for your getaway or hunting camp
- Proven great deer and turkey hunting
- Natural springs
- Surrounded by large wooded tracts
- Great property for a family
- Entire 151 acres will also be marketed as a whole
- Access trails throughout property
- Very quiet setting
- 1.5 hour drive from both Columbus and Akron
- GPS Coordinates: 39.7623, <u>-81.5877</u>