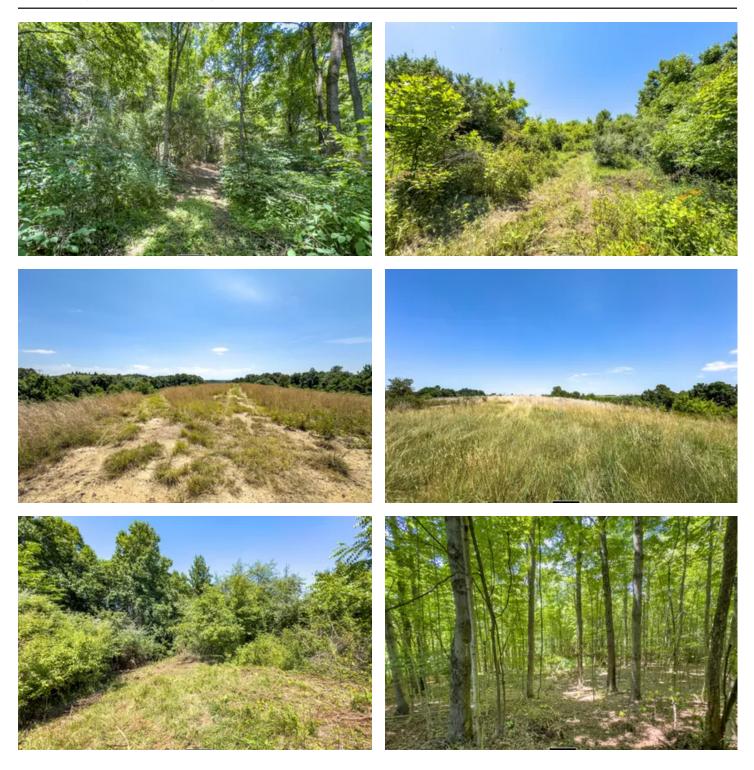

#### **PROPERTY DESCRIPTION**

Land for sale in Noble County, Ohio. Just over 61 beautiful acres that can be divided into the smaller, mapped tracts or purchased as a whole. Nice mix of open and wooded land with incredible wildlife habitat. Great hunting properties with potential home/cabin sites. Very quiet area with great deer sign and several past deer encounters. Power access at the road for all tracts and tract 4 has power lines running across it. Tracks 1,3 & 4 have gravel access points from the main road and the entire property has a great trail system. A perfect property to make some great family memories on. Sellers do not own the mineral rights.

#### **Available Tracts:**

- Tract 1 +/- 26 Ac. \$109,900
- Tract 2 +/- 16 Ac. \$67,900
- Tract 3 +/- 12 Ac. \$59,900
- Tract 4 +/- 7.5 Ac. \$39,900
- Entire property: 61.22 Ac. \$263,000