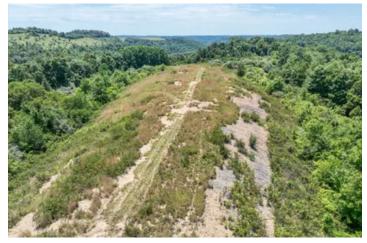

#### **PROPERTY DESCRIPTION**

Land for sale in Noble County, Ohio. Just over 61 beautiful acres that can be divided into the smaller, mapped tracts or purchased as a whole. Nice mix of open and wooded land with incredible wildlife habitat. Great hunting properties with potential home/cabin sites. Very quiet area with great deer sign and several past deer encounters. Power access at the road for all tracts and tract 4 has power lines running across it. Tracks 1,3 & 4 have gravel access points from the main road and the entire property has a great trail system. A perfect property to make some great family memories on. Sellers do not own the mineral rights.