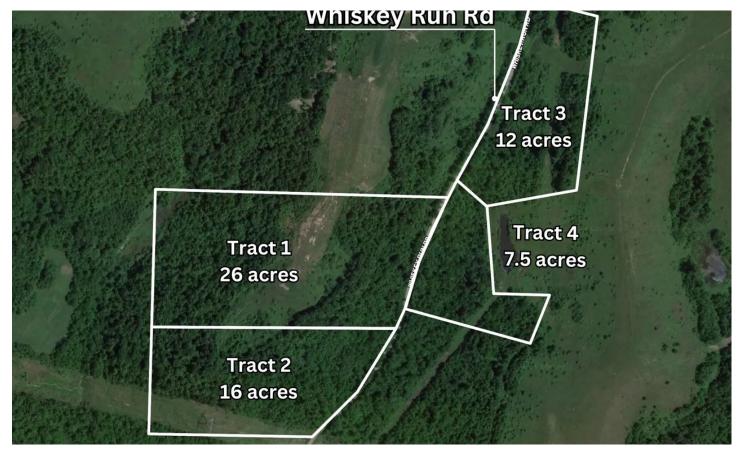

#### **PROPERTY DESCRIPTION**

Land for sale in Noble County, Ohio. Just over 61 beautiful acres that can be divided into the smaller, mapped tracts or purchased as a whole. Nice mix of open and wooded land with incredible wildlife habitat. Great hunting properties with potential home/cabin sites. Very quiet area with great deer sign and several past deer encounters. Power access at the road for all tracts and tract 4 has power lines running across it. Tracks 1,3 & 4 have gravel access points from the main road and the entire property has a great trail system. A perfect property to make some great family memories on. Sellers do not own the mineral rights.

#### **Available Tracts:**

- Tract 1 +/- 26 Ac. \$109,900
- Tract 2 +/- 16 Ac. \$67,900
- Tract 3 +/- 12 Ac. \$59,900
- Tract 4 +/- 7.5 Ac. \$39,900
- Entire property: 61.22 Ac. \$263,000

# **Satellite Map**