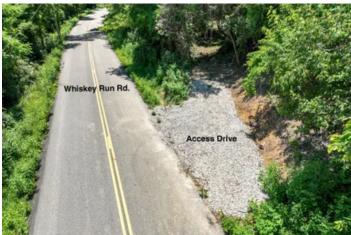

#### **PROPERTY DESCRIPTION**

Land for sale in Noble County, Ohio. Just over 61 beautiful acres that can be divided into the smaller, mapped tracts or purchased as a whole. Nice mix of open and wooded land with incredible wildlife habitat. Great hunting properties with potential home/cabin sites. Very quiet area with great deer sign and several past deer encounters. Power access at the road for all tracts and tract 4 has power lines running across it. Tracks 1,3 & 4 have gravel access points from the main road and the entire property has a great trail system. A perfect property to make some great family memories on. Sellers do not own the mineral rights.