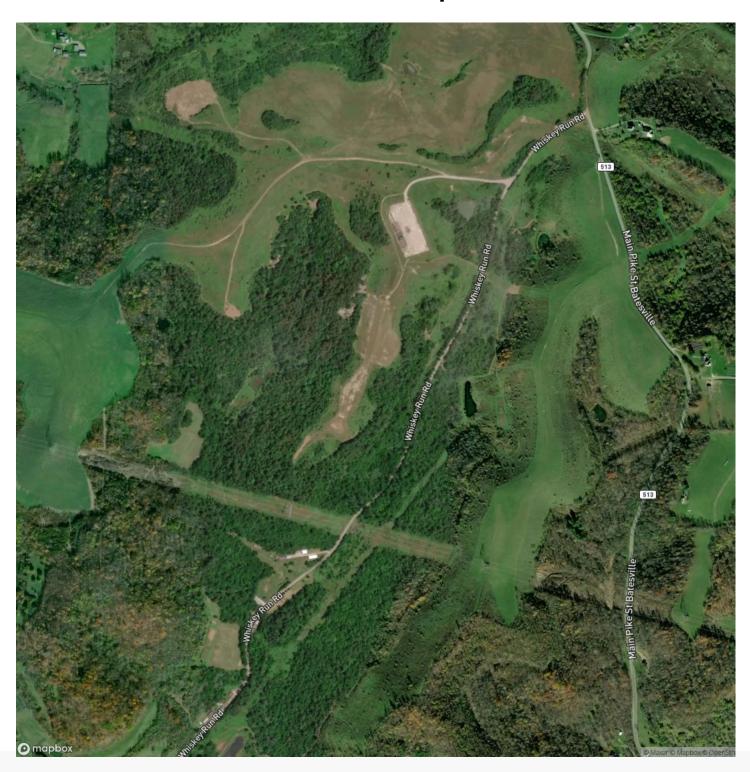

aller, mapped tracts or purchased as a whole. Nice mix of open and wooded land with incredible wildlife habitat. Great hunting properties with potential home/cabin sites. Very quiet area with great deer sign and several past deer encounters. Power access at the road for all tracts and tract 4 has power lines running across it. Tracks 1,3 & 4 have gravel access points from the main road and the entire property has a great trail system. A perfect property to make some great family memories on. Sellers do not own the mineral rights.

#### **Available Tracts:**

- Tract 1 +/- 26 Ac. \$109,900
- Tract 2 +/- 16 Ac. \$67,900
- Tract 3 +/- 12 Ac. \$59,900
- Tract 4 +/- 7.5 Ac. \$39,900
- Entire property: 61.22 Ac. \$263,000







# **Locator Map**





# **Locator Map**





# **Satellite Map**





### Whiskey Run Rd - 12 acres - Noble County Quaker City, OH / Noble County

# LISTING REPRESENTATIVE For more information contact:



NIOTEC

#### Representative

**Tony Seals** 

#### Mobile

(567) 241-5107

#### Emai

tseals@mossyoakproperties.com

#### **Address**

PO Box 896

#### City / State / Zip

Pickerington, OH 43147

| NOTES |  |  |  |
|-------|--|--|--|
|       |  |  |  |
|       |  |  |  |
|       |  |  |  |
|       |  |  |  |
|       |  |  |  |
|       |  |  |  |
|       |  |  |  |
|       |  |  |  |
|       |  |  |  |
|       |  |  |  |
|       |  |  |  |
|       |  |  |  |
|       |  |  |  |
|       |  |  |  |
|       |  |  |  |
|       |  |  |  |
|       |  |  |  |
|       |  |  |  |
|       |  |  |  |
|       |  |  |  |
|       |  |  |  |
|       |  |  |  |
|       |