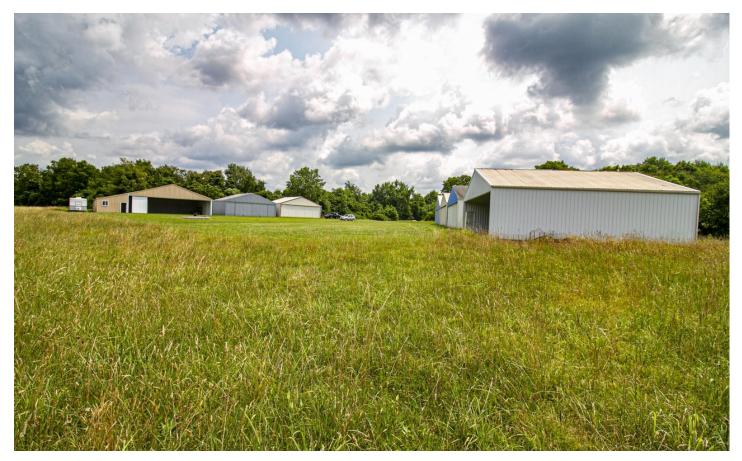

### **PROPERTY DESCRIPTION**

Land for sale in Guernsey County. This 61.4-acre property is steeped in Ohio history. Located on the property are both the private 2OA6 Hilltop Airport and the historic Peter B. Sarchet house. Includes approximately 2200' of turf runway that leads to the seven concreted hangars with power. Includes 44 wooded acres, with some mature timber and excellent hunting. Several great, potential home sites. Options are limitless for investors, small business owners, outdoors enthusiasts, or aviation loving family.

#### Additional property features include:

- Seven concreted airplane hangar with power
- Hangar dim: (64' x 50'), (65' x 50'), (40' x 40'), (40' x 40'), (40' x 40'), (40' x 32'), (40' x 32)'.
- Approx. 2200' of turf runway
- Good passive annual income currently produced from hangar storage rental.
- Three hangars are finished with 220 v power added
- Location of the historic, stone crafted, Peter B. Sarchet home which was built in 1831.
- Sarchet home was used as a stop along the Underground Railroad prior to the Civil War.
- Established gravel driveway with gated access
- Property is currently enrolled in the CAUV program, which reduces taxes
- Ideal home base for a small business
- Possibility of free gas until the well is capped
- 44 wooded acres with great hunting and some mature timber
- Very private hill-top property
- Just minutes from I-77, Cambridge, and Salt Fork Lake
- GPS coordinates: 40.084, -81.5852