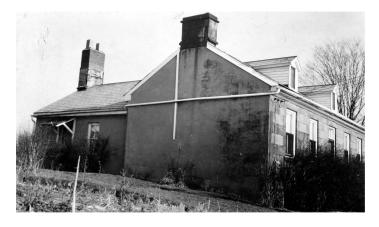

### **PROPERTY DESCRIPTION**

Land for sale in Guernsey County. This 61.4-acre property is steeped in Ohio history. Located on the property are both the private 2OA6 Hilltop Airport and the historic Peter B. Sarchet house. Includes approximately 2200' of turf runway that leads to the seven concreted hangars with power. Includes 44 wooded acres, with some mature timber and excellent hunting. Several great, potential home sites. Options are limitless for investors, small business owners, outdoors enthusiasts, or aviation loving family.

#### Additional property features include:

- Seven concreted airplane hangar with power
- Hangar dim: (64' x 50'), (65' x 50'), (40' x 40'), (40' x 40'), (40' x 40'), (40' x 32'), (40' x 32)'.
- Approx. 2200' of turf runway
- Good passive annual income currently produced from hangar storage rental.
- Three hangars are finished with 220 v power added
- Location of the historic, stone crafted, Peter B. Sarchet home which was built in 1831.
- Sarchet home was used as a stop along the Underground Railroad prior to the Civil War.
- Established gravel driveway with gated access
- Property is currently enrolled in the CAUV program, which reduces taxes
- Ideal home base for a small business
- Possibility of free gas until the well is capped
- 44 wooded acres with great hunting and some mature timber
- Very private hill-top property
- Just minutes from I-77, Cambridge, and Salt Fork Lake
- GPS coordinates: 40.084, -81.5852