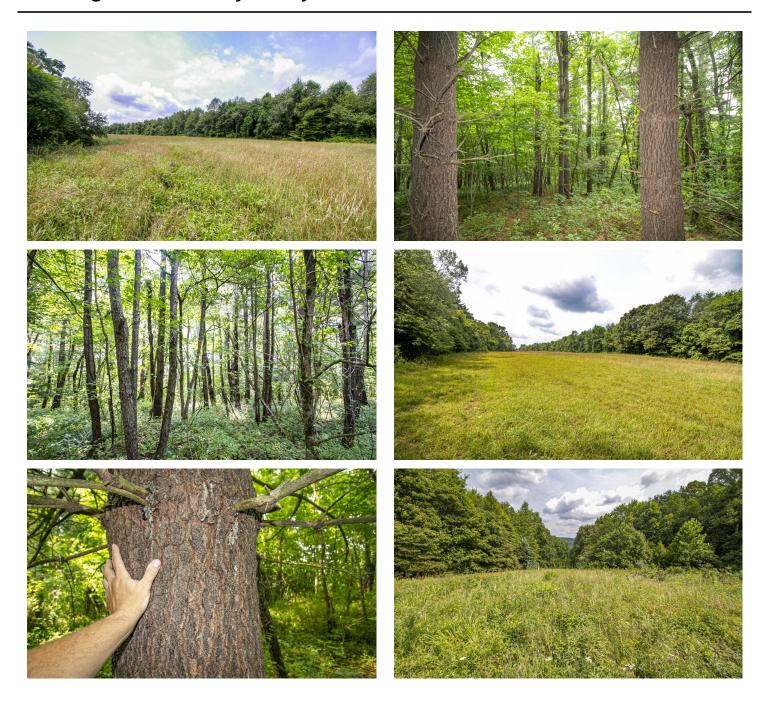

### **PROPERTY DESCRIPTION**

Land for sale in Guernsey County. This 61.4-acre property is steeped in Ohio history. Located on the property are both the private 2OA6 Hilltop Airport and the historic Peter B. Sarchet house. Includes approximately 2200' of turf runway that leads to the seven concreted hangars with power. Includes 44 wooded acres, with some mature timber and excellent hunting. Several great, potential home sites. Options are limitless for investors, small business owners, outdoors enthusiasts, or aviation loving family.

#### Additional property features include:

- Seven concreted airplane hangar with power
- Hangar dim: (64' x 50'), (65' x 50'), (40' x 40'), (40' x 40'), (40' x 40'), (40' x 32'), (40' x 32)'.
- Approx. 2200' of turf runway
- Good passive annual income currently produced from hangar storage rental.
- Three hangars are finished with 220 v power added
- Location of the historic, stone crafted, Peter B. Sarchet home which was built in 1831.
- Sarchet home was used as a stop along the Underground Railroad prior to the Civil War.
- Established gravel driveway with gated access
- Property is currently enrolled in the CAUV program, which reduces taxes
- Ideal home base for a small business
- Possibility of free gas until the well is capped
- 44 wooded acres with great hunting and some mature timber
- Very private hill-top property
- Just minutes from I-77, Cambridge, and Salt Fork Lake
- GPS coordinates: 40.084, -81.5852