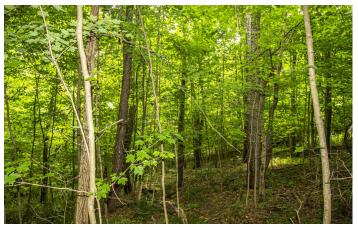

### **PROPERTY DESCRIPTION**

Land for sale in Guernsey County. This 61.4-acre property is steeped in Ohio history. Located on the property are both the private 2OA6 Hilltop Airport and the historic Peter B. Sarchet house. Includes approximately 2200' of turf runway that leads to the seven concreted hangars with power. Includes 44 wooded acres, with some mature timber and excellent hunting. Several great, potential home sites. Options are limitless for investors, small business owners, outdoors enthusiasts, or aviation loving family.

#### Additional property features include:

- Seven concreted airplane hangar with power
- Hangar dim: (64' x 50'), (65' x 50'), (40' x 40'), (40' x 40'), (40' x 40'), (40' x 32'), (40' x 32)'.
- Approx. 2200' of turf runway
- Good passive annual income currently produced from hangar storage rental.
- Three hangars are finished with 220 v power added
- Location of the historic, stone crafted, Peter B. Sarchet home which was built in 1831.
- Sarchet home was used as a stop along the Underground Railroad prior to the Civil War.
- Established gravel driveway with gated access
- Property is currently enrolled in the CAUV program, which reduces taxes
- Ideal home base for a small business
- Possibility of free gas until the well is capped
- 44 wooded acres with great hunting and some mature timber
- Very private hill-top property
- Just minutes from I-77, Cambridge, and Salt Fork Lake
- GPS coordinates: 40.084, -81.5852