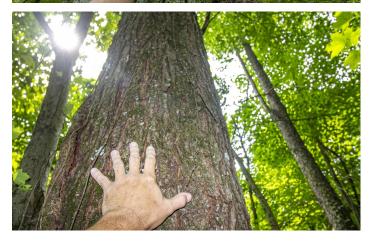

### **PROPERTY DESCRIPTION**

Land for sale in Guernsey County. This 61.4-acre property is steeped in Ohio history. Located on the property are both the private 2OA6 Hilltop Airport and the historic Peter B. Sarchet house. Includes approximately 2200' of turf runway that leads to the seven concreted hangars with power. Includes 44 wooded acres, with some mature timber and excellent hunting. Several great, potential home sites. Options are limitless for investors, small business owners, outdoors enthusiasts, or aviation loving family.

#### Additional property features include:

- Seven concreted airplane hangar with power
- Hangar dim: (64' x 50'), (65' x 50'), (40' x 40'), (40' x 40'), (40' x 40'), (40' x 32'), (40' x 32)'.
- Approx. 2200' of turf runway
- Good passive annual income currently produced from hangar storage rental.
- Three hangars are finished with 220 v power added
- Location of the historic, stone crafted, Peter B. Sarchet home which was built in 1831.
- Sarchet home was used as a stop along the Underground Railroad prior to the Civil War.
- Established gravel driveway with gated access
- Property is currently enrolled in the CAUV program, which reduces taxes
- Ideal home base for a small business
- Possibility of free gas until the well is capped
- 44 wooded acres with great hunting and some mature timber
- Very private hill-top property
- Just minutes from I-77, Cambridge, and Salt Fork Lake
- GPS coordinates: 40.084, -81.5852