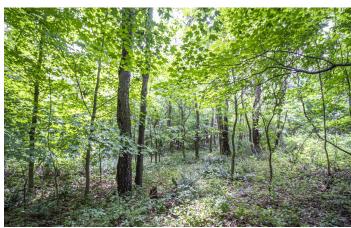

### **PROPERTY DESCRIPTION**

Land for sale in Guernsey County. This 61.4-acre property is steeped in Ohio history. Located on the property are both the private 2OA6 Hilltop Airport and the historic Peter B. Sarchet house. Includes approximately 2200' of turf runway that leads to the seven concreted hangars with power. Includes 44 wooded acres, with some mature timber and excellent hunting. Several great, potential home sites. Options are limitless for investors, small business owners, outdoors enthusiasts, or aviation loving family.

#### Additional property features include:

- Seven concreted airplane hangar with power
- Hangar dim: (64' x 50'), (65' x 50'), (40' x 40'), (40' x 40'), (40' x 40'), (40' x 32'), (40' x 32)'.
- Approx. 2200' of turf runway
- Good passive annual income currently produced from hangar storage rental.
- Three hangars are finished with 220 v power added
- Location of the historic, stone crafted, Peter B. Sarchet home which was built in 1831.
- Sarchet home was used as a stop along the Underground Railroad prior to the Civil War.
- Established gravel driveway with gated access
- Property is currently enrolled in the CAUV program, which reduces taxes
- Ideal home base for a small business
- Possibility of free gas until the well is capped
- 44 wooded acres with great hunting and some mature timber
- Very private hill-top property
- Just minutes from I-77, Cambridge, and Salt Fork Lake
- GPS coordinates: 40.084, -81.5852