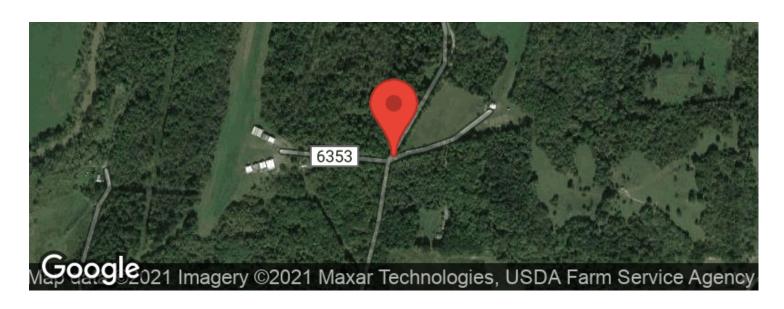

was used as a stop along the Underground Railroad prior to the Civil War.
- Established gravel driveway with gated access
- Property is currently enrolled in the CAUV program, which reduces taxes
- Ideal home base for a small business
- Possibility of free gas until the well is capped
- 44 wooded acres with great hunting and some mature timber
- Very private hill-top property
- Just minutes from I-77, Cambridge, and Salt Fork Lake
- GPS coordinates: 40.084, -81.5852

Here is your chance to own a great, multi-use property. Annual taxes are approximately \$2028.60. Mineral rights are not included but are negotiable.



**MORE INFO ONLINE:** 

## Oldham Rd - 61 acres - Guernsey County Cambridge, OH / Guernsey County





## **Locator Maps**







**MORE INFO ONLINE:** 

## **Aerial Maps**







**MORE INFO ONLINE:** 

# Oldham Rd - 61 acres - Guernsey County Cambridge, OH / Guernsey County

### LISTING REPRESENTATIVE

For more information contact:



### Representative

**Tony Seals** 

Mobile

(567) 241-5107

**Email** 

tseals@mossyoakproperties.com

**Address** 

PO Box 896

City / State / Zip

Pickerington, OH 43147

| <u>NOTES</u> |  |  |  |
|--------------|--|--|--|
|              |  |  |  |
|              |  |  |  |
|              |  |  |  |
|              |  |  |  |
|              |  |  |  |
|              |  |  |  |
|              |  |  |  |
|              |  |  |  |



| <u>NOTES</u> |  |  |  |
|--------------|--|--|--|
|              |  |  |  |
|              |  |  |  |
|              |  |  |  |
|              |  |  |  |
|              |  |  |  |
|              |