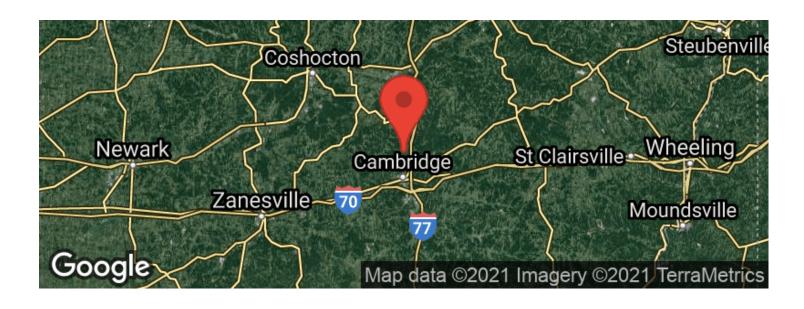

as used as a stop along the Underground Railroad prior to the Civil War.
- Established gravel driveway with gated access
- Property is currently enrolled in the CAUV program, which reduces taxes
- Ideal home base for a small business
- Possibility of free gas until the well is capped
- 44 wooded acres with great hunting and some mature timber
- Very private hill-top property
- Just minutes from I-77, Cambridge, and Salt Fork Lake
- GPS coordinates: 40.084, -81.5852

Here is your chance to own a great, multi-use property. Annual taxes are approximately \$2028.60. Mineral rights are not included but are negotiable.



**MORE INFO ONLINE:** 

## Oldham Rd - 61 acres - Guernsey County Cambridge, OH / Guernsey County





## **Locator Maps**







**MORE INFO ONLINE:** 

## **Aerial Maps**







**MORE INFO ONLINE:** 

# Oldham Rd - 61 acres - Guernsey County Cambridge, OH / Guernsey County

### LISTING REPRESENTATIVE

For more information contact:



### Representative

**Tony Seals** 

Mobile

(567) 241-5107

**Email** 

tseals@mossyoakproperties.com

**Address** 

PO Box 896

City / State / Zip

Pickerington, OH 43147

| <u>NOTES</u> |  |  |  |
|--------------|--|--|--|
|              |  |  |  |
|              |  |  |  |
|              |  |  |  |
|              |  |  |  |
|              |  |  |  |
|              |  |  |  |
|              |  |  |  |
|              |  |  |  |



| <u>NOTES</u> |  |  |  |
|--------------|--|--|--|
|              |  |  |  |
|              |  |  |  |
|              |  |  |  |
|              |  |  |  |
|              |  |  |  |
|              |