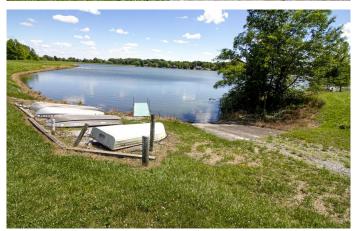

### **PROPERTY DESCRIPTION**

Enjoy all of the amenities that the Cinnamon Lake community has to offer. Lots 48 & 49 totaling .69 acres. Build your dream home or cabin. Enjoy fishing, boating or just relaxing along the shores of the 135-acre lake. Bring your builder.

Additional property features include:

- Access to the 135-acre lake and amenities.
- 4500 Sq. Ft. lodge, beach, swimming pool, playgrounds and more
- Great fishing for bass, walleye, saugeye, crappie and bluegill.
- Lots located on a dead-end road
- Black River School District
- Water services provided by Rural Lorain County Water Authority
- Sewer services provided by LORCO
- Natural gas provided by Consumer Gas Cooperative
- Spectrum Cable
- Association fees and transfer fees apply
- Bring your builder
- Just minutes from Ashland, Oh.
- GPS coordinates: 40.991, -82.1775