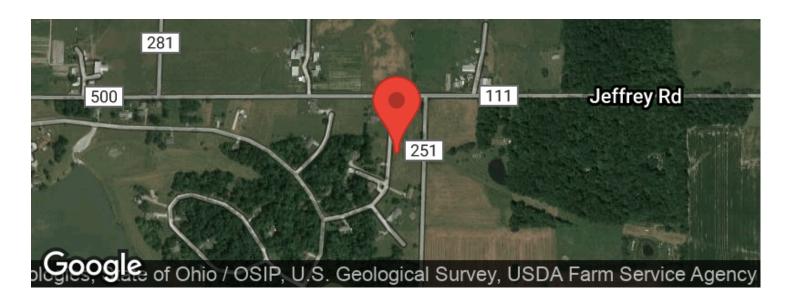

nd amenities.
- 4500 Sq. Ft. lodge, beach, swimming pool, playgrounds and more
- Great fishing for bass, walleye, saugeye, crappie and bluegill.
- Lots located on a dead-end road
- Black River School District
- Water services provided by Rural Lorain County Water Authority
- Sewer services provided by LORCO
- Natural gas provided by Consumer Gas Cooperative
- Spectrum Cable
- Association fees and transfer fees apply
- Bring your builder
- Just minutes from Ashland, Oh.
- GPS coordinates: 40.991, -82.1775

Here is your chance to own a lake property. Annual taxes are approximately \$83.96. Mineral rights transfer to buyer. Real Estate Brokerage has ownership interest in the property.



**MORE INFO ONLINE:** 













## **Locator Maps**







**MORE INFO ONLINE:** 

# **Aerial Maps**







**MORE INFO ONLINE:** 

### LISTING REPRESENTATIVE

For more information contact:



#### Representative

**Tony Seals** 

Mobile

(567) 241-5107

**Email** 

tseals@mossyoakproperties.com

**Address** 

PO Box 896

City / State / Zip

Pickerington, OH, 43147

| <u>NOTES</u> |  |  |  |
|--------------|--|--|--|
|              |  |  |  |
|              |  |  |  |
|              |  |  |  |
|              |  |  |  |
|              |  |  |  |



MORE INFO ONLINE:



**NOTES** 

MORE INFO ONLINE:

### **DISCLAIMERS**

Information in this brochure is provided solely for information purposes and does not constitute an offer to sell or advertise real estate outside the states in which broker or agent licensed. The information presented has been obtained from sources deemed to be reliable, bu