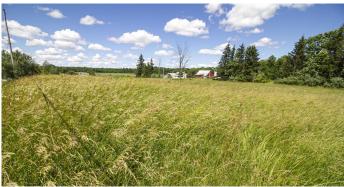

### **PROPERTY DESCRIPTION**

Enjoy all of the amenities that the Cinnamon Lake community has to offer. Lots 48 & 49 totaling .69 acres. Build your dream home or cabin. Enjoy fishing, boating or just relaxing along the shores of the 135-acre lake. Bring your builder.

Additional property features include:

- Access to the 135-acre lake and amenities.
- 4500 Sq. Ft. lodge, beach, swimming pool, playgrounds and more
- Great fishing for bass, walleye, saugeye, crappie and bluegill.
- Lots located on a dead-end road
- Black River School District
- Water services provided by Rural Lorain County Water Authority
- Sewer services provided by LORCO
- Natural gas provided by Consumer Gas Cooperative
- Spectrum Cable
- Association fees and transfer fees apply
- Bring your builder
- Just minutes from Ashland, Oh.
- GPS coordinates: 40.991, -82.1775