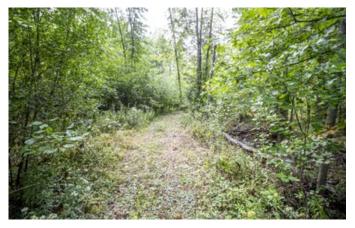

### **PROPERTY DESCRIPTION**

Land for sale in Ashtabula County, Ohio. Just over 20 acres with many possibilities. Potential uses include hunting, recreation, and cabin or home site. Mowed walking trails create great access. Newly surveyed.

Additional property features include:

- 200 ft. of frontage on Fortney Rd.
- Possible new home site or hunting property
- Mixture of woods and some openings
- Perfect property for your new home, hunting camp or just recreational land
- Rural setting
- One hour drive to Cleveland
- Just a few miles to the Lake Erie shore
- Property includes some wet areas
- Close to East Branch Reservoir
- Minutes from several public wildlife areas and walking trails
- Great deer sign
- Areas for food plots and/or a large garden
- Grand Valley LSD
- Well maintained access trails throughout property
- GPS Coordinates: 41.5219, -81.9149