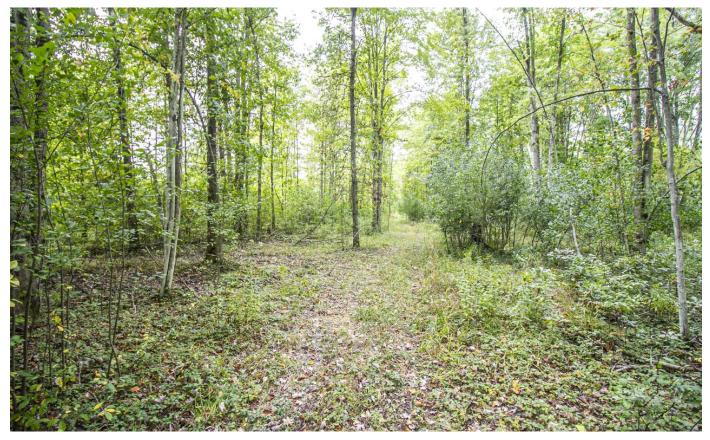

### **PROPERTY DESCRIPTION**

Land for sale in Ashtabula County, Ohio. Just over 20 acres with many possibilities. Potential uses include hunting, recreation, and cabin or home site. Mowed walking trails create great access. Newly surveyed.

Additional property features include:

- 200 ft. of frontage on Fortney Rd.
- Possible new home site or hunting property
- Mixture of woods and some openings
- Perfect property for your new home, hunting camp or just recreational land
- Rural setting
- One hour drive to Cleveland
- Just a few miles to the Lake Erie shore
- Property includes some wet areas
- Close to East Branch Reservoir
- Minutes from several public wildlife areas and walking trails
- Great deer sign
- Areas for food plots and/or a large garden
- Grand Valley LSD
- Well maintained access trails throughout property
- GPS Coordinates: 41.5219, -81.9149