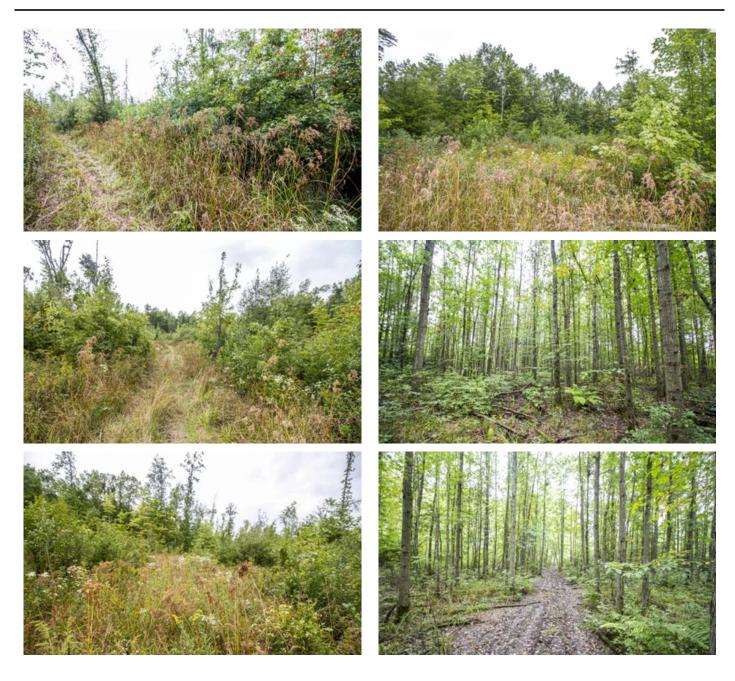

### **PROPERTY DESCRIPTION**

Land for sale in Ashtabula County, Ohio. Just over 20 acres with many possibilities. Potential uses include hunting, recreation, and cabin or home site. Mowed walking trails create great access. Newly surveyed.

Additional property features include:

- 200 ft. of frontage on Fortney Rd.
- Possible new home site or hunting property
- Mixture of woods and some openings
- Perfect property for your new home, hunting camp or just recreational land
- Rural setting
- One hour drive to Cleveland
- Just a few miles to the Lake Erie shore
- Property includes some wet areas
- Close to East Branch Reservoir
- Minutes from several public wildlife areas and walking trails
- Great deer sign
- Areas for food plots and/or a large garden
- Grand Valley LSD
- Well maintained access trails throughout property
- GPS Coordinates: 41.5219, -81.9149