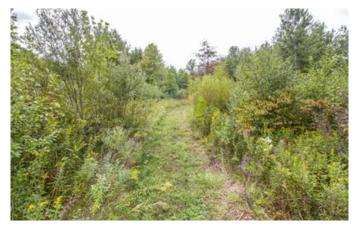

### **PROPERTY DESCRIPTION**

Land for sale in Ashtabula County, Ohio. Just over 20 acres with many possibilities. Potential uses include hunting, recreation, and cabin or home site. Mowed walking trails create great access. Newly surveyed.

Additional property features include:

- 200 ft. of frontage on Fortney Rd.
- Possible new home site or hunting property
- Mixture of woods and some openings
- Perfect property for your new home, hunting camp or just recreational land
- Rural setting
- One hour drive to Cleveland
- Just a few miles to the Lake Erie shore
- Property includes some wet areas
- Close to East Branch Reservoir
- Minutes from several public wildlife areas and walking trails
- Great deer sign
- Areas for food plots and/or a large garden
- Grand Valley LSD
- Well maintained access trails throughout property
- GPS Coordinates: 41.5219, -81.9149