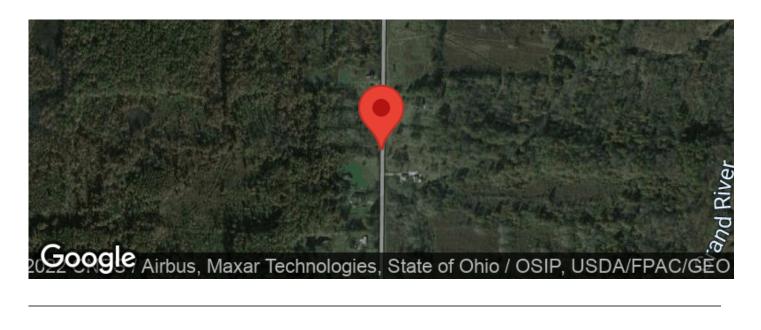

ing property
- Mixture of woods and some openings
- Perfect property for your new home, hunting camp or just recreational land
- Rural setting
- One hour drive to Cleveland
- Just a few miles to the Lake Erie shore
- Property includes some wet areas
- Close to East Branch Reservoir
- Minutes from several public wildlife areas and walking trails
- Great deer sign
- Areas for food plots and/or a large garden
- Grand Valley LSD
- Well maintained access trails throughout property
- GPS Coordinates: 41.5219, -81.9149

Many Possibilities for this 20 acre property. All mineral rights owned by the seller will transfer to buyer. Annual taxes are approximately \$894.78.



# Fortney Rd - 20 acres - Ashtabula County Windsor, OH / Ashtabula County





### **Locator Maps**







### **Aerial Maps**







# Fortney Rd - 20 acres - Ashtabula County Windsor, OH / Ashtabula County

#### LISTING REPRESENTATIVE

For more information contact:



Representative

**Tony Seals** 

Mobile

(567) 241-5107

**Email** 

tseals@mossyoakproperties.com

**Address** 

PO Box 896

City / State / Zip

Pickerington, OH 43147

| <u>NOTES</u> |  |  |  |
|--------------|--|--|--|
|              |  |  |  |
|              |  |  |  |
|              |  |  |  |
|              |  |  |  |
|              |  |  |  |



| NOTES |  |
|-------|--|
|       |  |
|       |  |
|       |  |
|       |  |
|       |  |
|       |  |
|       |  |
|       |  |
|       |  |
|       |  |
|       |  |
|       |  |
|       |  |
|       |  |
|       |  |
|       |  |
|       |  |
|       |  |
|       |  |



### **DISCLAIMERS**

Infor