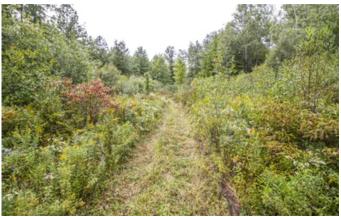

### **PROPERTY DESCRIPTION**

Land for sale in Ashtabula County, Ohio. Just over 20 acres with many possibilities. Potential uses include hunting, recreation, and cabin or home site. Mowed walking trails create great access. Newly surveyed.

Additional property features include:

- 200 ft. of frontage on Fortney Rd.
- Possible new home site or hunting property
- Mixture of woods and some openings
- Perfect property for your new home, hunting camp or just recreational land
- Rural setting
- One hour drive to Cleveland
- Just a few miles to the Lake Erie shore
- Property includes some wet areas
- Close to East Branch Reservoir
- Minutes from several public wildlife areas and walking trails
- Great deer sign
- Areas for food plots and/or a large garden
- Grand Valley LSD
- Well maintained access trails throughout property
- GPS Coordinates: 41.5219, -81.9149