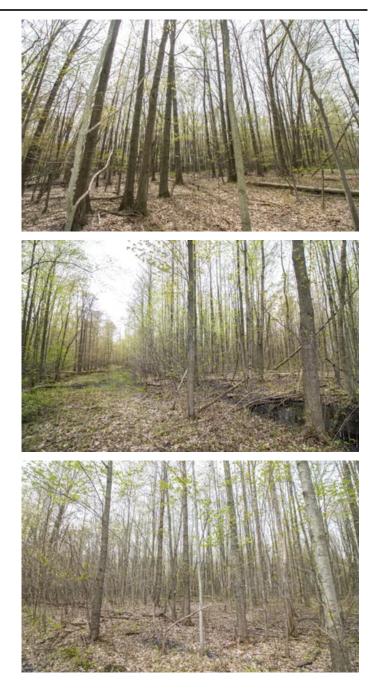

# **PROPERTY DESCRIPTION**

Land for sale Ashtabula County, Ohio. Endless Possibilities for this wooded property. Close to Geneva and the Lake Erie shore. Could be developed or could become a family farm or winery.

Additional property features include:

- Mostly wooded property with great hunting
- Room for very private home sites in the front portion of property
- Just over 2 miles from downtown Geneva.
- Close to restaurants and shopping
- City water and electric at the road
- Walking distance to Willow Lake Campgrounds
- 1.5 miles to the Lake Erie Shore
- Enjoy Geneva State Park, Geneva-on-the-lake, and several golf courses within 1.5 miles
- Property adjoins large, wooded tracts
- Could be developed or turned into a farm or winery
- Rustic barn on the property would need restored
- 10 minutes to I-90
- Approx. 400 ft. of road frontage on Broadway (SR 534)
- Jumped a lot of deer while walking this one
- Great cover for wildlife
- Endless possibilities for this property
- GPS Coordinates: 41.8384, <u>-80.9528</u>