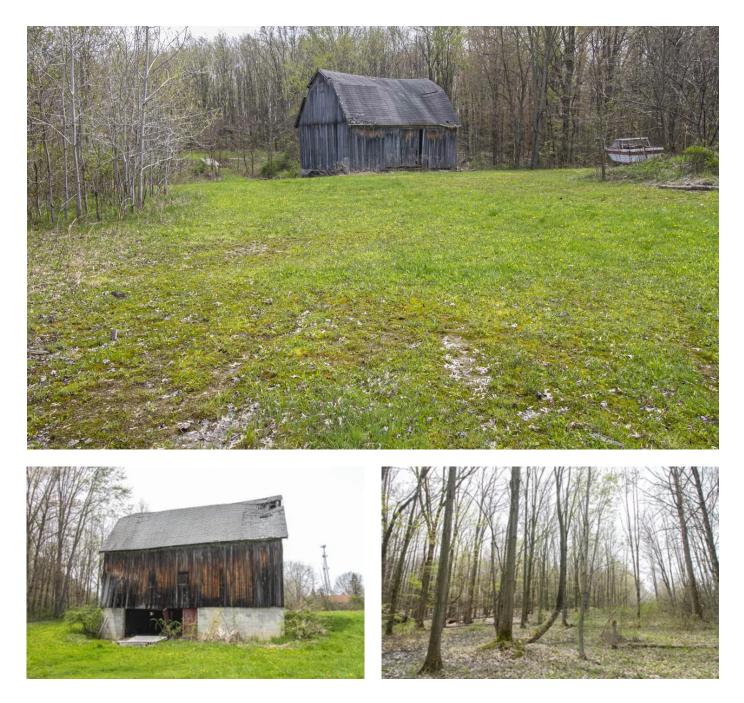

# **PROPERTY DESCRIPTION**

Land for sale Ashtabula County, Ohio. Endless Possibilities for this wooded property. Close to Geneva and the Lake Erie shore. Could be developed or could become a family farm or winery.

Additional property features include:

- Mostly wooded property with great hunting
- Room for very private home sites in the front portion of property
- Just over 2 miles from downtown Geneva.
- Close to restaurants and shopping
- City water and electric at the road
- Walking distance to Willow Lake Campgrounds
- 1.5 miles to the Lake Erie Shore
- Enjoy Geneva State Park, Geneva-on-the-lake, and several golf courses within 1.5 miles
- Property adjoins large, wooded tracts
- Could be developed or turned into a farm or winery
- Rustic barn on the property would need restored
- 10 minutes to I-90
- Approx. 400 ft. of road frontage on Broadway (SR 534)
- Jumped a lot of deer while walking this one
- Great cover for wildlife
- Endless possibilities for this property
- GPS Coordinates: 41.8384, <u>-80.9528</u>