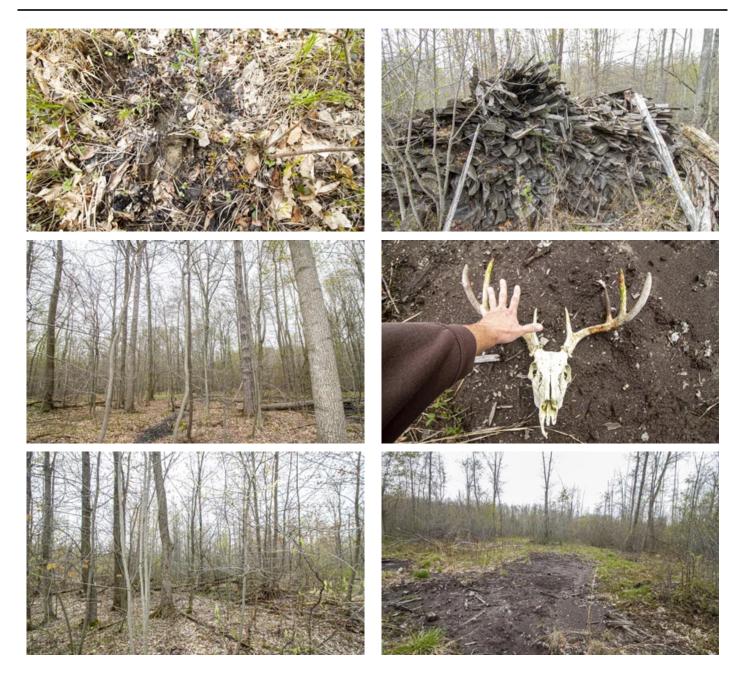

Additional property features include:

- Mostly wooded property with great hunting
- Room for very private home sites in the front portion of property
- Just over 2 miles from downtown Geneva.
- Close to restaurants and shopping
- City water and electric at the road
- Walking distance to Willow Lake Campgrounds
- 1.5 miles to the Lake Erie Shore
- Enjoy Geneva State Park, Geneva-on-the-lake, and several golf courses within 1.5 miles
- Property adjoins large, wooded tracts
- Could be developed or turned into a farm or winery
- Rustic barn on the property would need restored
- 10 minutes to I-90
- Approx. 400 ft. of road frontage on Broadway (SR 534)
- Jumped a lot of deer while walking this one
- Great cover for wildlife
- Endless possibilities for this property
- GPS Coordinates: 41.8384, <u>-80.9528</u>