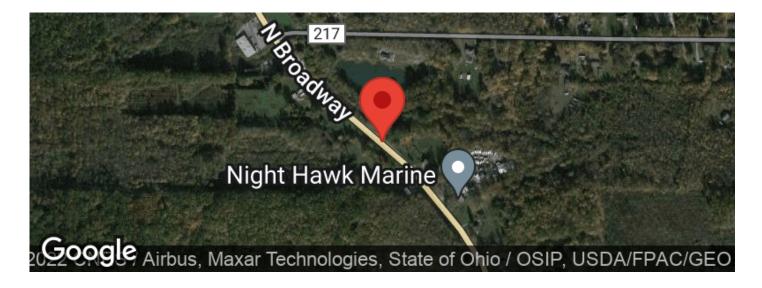

## N. Broadway Rd - 58 acres - Ashtabula County Geneva, OH / Ashtabula County

Additional property features include:

- Mostly wooded property with great hunting
- Room for very private home sites in the front portion of property
- Just over 2 miles from downtown Geneva.
- Close to restaurants and shopping
- City water and electric at the road
- Walking distance to Willow Lake Campgrounds
- 1.5 miles to the Lake Erie Shore
- Enjoy Geneva State Park, Geneva-on-the-lake, and several golf courses within 1.5 miles
- Property adjoins large, wooded tracts
- Could be developed or turned into a farm or winery
- Rustic barn on the property would need restored
- 10 minutes to I-90
- Approx. 400 ft. of road frontage on Broadway (SR 534)
- Jumped a lot of deer while walking this one
- Great cover for wildlife
- Endless possibilities for this property
- GPS Coordinates: 41.8384, <u>-80.9528</u>