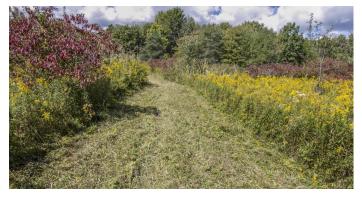

### **PROPERTY DESCRIPTION**

64 acres of land for sale in Ashtabula County, Ohio. This property has a lot to offer including great hunting, many possible building sites, and a nice mix of wooded and tillable acres. Located only about a mile from Rock Creek. Very private setting!

Additional property features include:

- White pine and spruce trees
- Mixed hardwoods with mostly maple trees
- Some fruit trees
- Multiple building sites
- Great wildlife habitat
- Close to restaurants and shopping
- Good deer and turkey sign
- Small creek
- Borders the Western Reserve Greenway Trail
- Approximately 15 acres of tillable land
- Approximately 42 acres of woods
- Some mast producing oaks.
- Several areas could be used for wildlife food plots
- Approximately 1400' of frontage on Footville-Richmond Rd.
- 25 minutes from Cleveland
- 1 hour from Erie, Pa.
- 1 mile from Lake Roaming Rock
- 2 miles from the Grand River Conservancy
- GPS coordinates: 41.6706, -80.80.8391