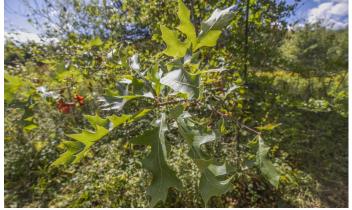

Additional property features include:

- White pine and spruce trees
- Mixed hardwoods with mostly maple trees
- Some fruit trees
- Multiple building sites
- Great wildlife habitat
- Close to restaurants and shopping
- Good deer and turkey sign
- Small creek
- Borders the Western Reserve Greenway Trail
- Approximately 15 acres of tillable land
- Approximately 42 acres of woods
- Some mast producing oaks.
- Several areas could be used for wildlife food plots
- Approximately 1400' of frontage on Footville-Richmond Rd.
- 25 minutes from Cleveland
- 1 hour from Erie, Pa.
- 1 mile from Lake Roaming Rock
- 2 miles from the Grand River Conservancy
- GPS coordinates: 41.6706, -80.80.8391