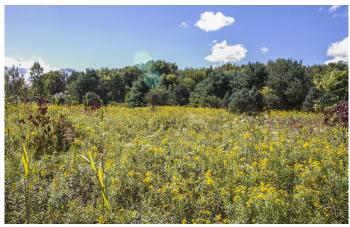

### **PROPERTY DESCRIPTION**

64 acres of land for sale in Ashtabula County, Ohio. This property has a lot to offer including great hunting, many possible building sites, and a nice mix of wooded and tillable acres. Located only about a mile from Rock Creek. Very private setting!

Additional property features include:

- White pine and spruce trees
- Mixed hardwoods with mostly maple trees
- Some fruit trees
- Multiple building sites
- Great wildlife habitat
- Close to restaurants and shopping
- Good deer and turkey sign
- Small creek
- Borders the Western Reserve Greenway Trail
- Approximately 15 acres of tillable land
- Approximately 42 acres of woods
- Some mast producing oaks.
- Several areas could be used for wildlife food plots
- Approximately 1400' of frontage on Footville-Richmond Rd.
- 25 minutes from Cleveland
- 1 hour from Erie, Pa.
- 1 mile from Lake Roaming Rock
- 2 miles from the Grand River Conservancy
- GPS coordinates: 41.6706, -80.80.8391