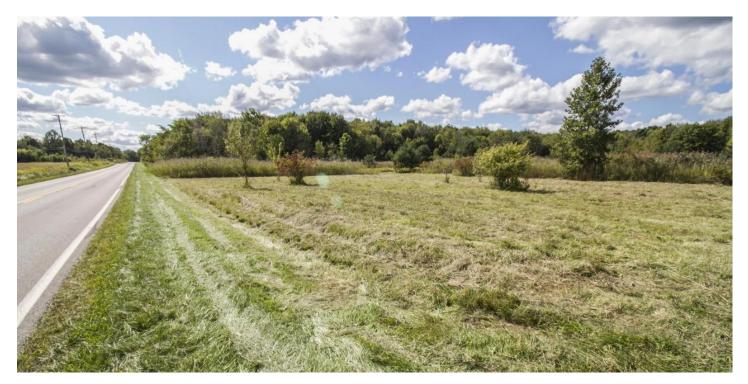

### **PROPERTY DESCRIPTION**

64 acres of land for sale in Ashtabula County, Ohio. This property has a lot to offer including great hunting, many possible building sites, and a nice mix of wooded and tillable acres. Located only about a mile from Rock Creek. Very private setting!

Additional property features include:

- White pine and spruce trees
- Mixed hardwoods with mostly maple trees
- Some fruit trees
- Multiple building sites
- Great wildlife habitat
- Close to restaurants and shopping
- Good deer and turkey sign
- Small creek
- Borders the Western Reserve Greenway Trail
- Approximately 15 acres of tillable land
- Approximately 42 acres of woods
- Some mast producing oaks.
- Several areas could be used for wildlife food plots
- Approximately 1400' of frontage on Footville-Richmond Rd.
- 25 minutes from Cleveland
- 1 hour from Erie, Pa.
- 1 mile from Lake Roaming Rock
- 2 miles from the Grand River Conservancy
- GPS coordinates: 41.6706, -80.80.8391