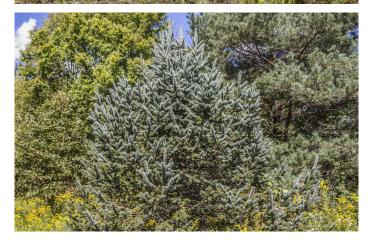

### **PROPERTY DESCRIPTION**

64 acres of land for sale in Ashtabula County, Ohio. This property has a lot to offer including great hunting, many possible building sites, and a nice mix of wooded and tillable acres. Located only about a mile from Rock Creek. Very private setting!

Additional property features include:

- White pine and spruce trees
- Mixed hardwoods with mostly maple trees
- Some fruit trees
- Multiple building sites
- Great wildlife habitat
- Close to restaurants and shopping
- Good deer and turkey sign
- Small creek
- Borders the Western Reserve Greenway Trail
- Approximately 15 acres of tillable land
- Approximately 42 acres of woods
- Some mast producing oaks.
- Several areas could be used for wildlife food plots
- Approximately 1400' of frontage on Footville-Richmond Rd.
- 25 minutes from Cleveland
- 1 hour from Erie, Pa.
- 1 mile from Lake Roaming Rock
- 2 miles from the Grand River Conservancy
- GPS coordinates: 41.6706, -80.80.8391