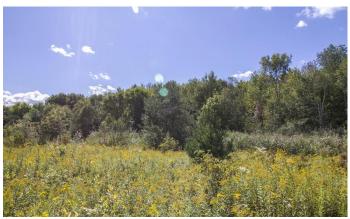

### **PROPERTY DESCRIPTION**

64 acres of land for sale in Ashtabula County, Ohio. This property has a lot to offer including great hunting, many possible building sites, and a nice mix of wooded and tillable acres. Located only about a mile from Rock Creek. Very private setting!

Additional property features include:

- White pine and spruce trees
- Mixed hardwoods with mostly maple trees
- Some fruit trees
- Multiple building sites
- Great wildlife habitat
- Close to restaurants and shopping
- Good deer and turkey sign
- Small creek
- Borders the Western Reserve Greenway Trail
- Approximately 15 acres of tillable land
- Approximately 42 acres of woods
- Some mast producing oaks.
- Several areas could be used for wildlife food plots
- Approximately 1400' of frontage on Footville-Richmond Rd.
- 25 minutes from Cleveland
- 1 hour from Erie, Pa.
- 1 mile from Lake Roaming Rock
- 2 miles from the Grand River Conservancy
- GPS coordinates: 41.6706, -80.80.8391