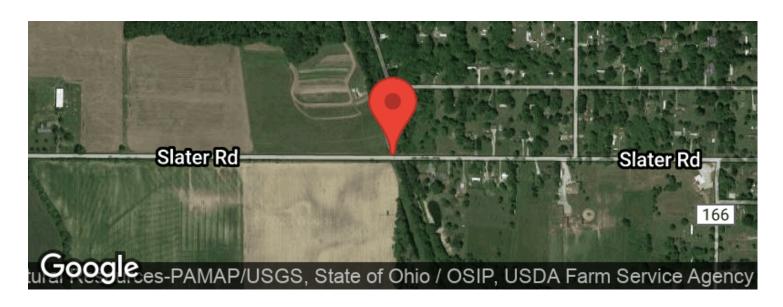

d turkey sign
- Small creek
- Borders the Western Reserve Greenway Trail
- Approximately 15 acres of tillable land
- Approximately 42 acres of woods
- Some mast producing oaks.
- Several areas could be used for wildlife food plots
- Approximately 1400' of frontage on Footville-Richmond Rd.
- 25 minutes from Cleveland
- 1 hour from Erie, Pa.
- 1 mile from Lake Roaming Rock
- 2 miles from the Grand River Conservancy
- GPS coordinates: 41.6706, -80.80.8391

Here is your chance to own a nice multi-use property. Annual taxes are approximately \$1,859.76. Mineral rights owned buy sellers will transfer to buyer.



Page 3

**MORE INFO ONLINE:** 

# Footville-Richmond Rd - 64 acres - Ashtabula County Rock Creek, OH / Ashtabula County













### **Locator Maps**









### **Aerial Maps**







### Footville-Richmond Rd - 64 acres - Ashtabula County Rock Creek, OH / Ashtabula County

### LISTING REPRESENTATIVE

For more information contact:



#### Representative

**Tony Seals** 

Mobile

(567) 241-5107

**Email** 

tseals@mossyoakproperties.com

**Address** 

PO Box 896

City / State / Zip

Pickerington, OH, 43147

| <u>NOTES</u> |  |  |  |
|--------------|--|--|--|
|              |  |  |  |
|              |  |  |  |
|              |  |  |  |
|              |  |  |  |
|              |  |  |  |
|              |  |  |  |



**MORE INFO ONLINE:** 



**NOTES** 

### **DISCLAIMERS**

Information in this brochure is provided solely for information purposes and does not constitute an offer to sell or advertise real estate outside the states in which broker or agent licensed. The