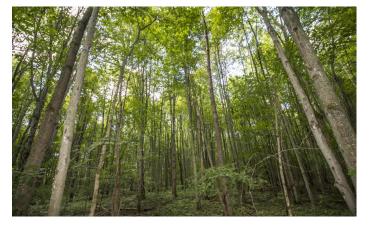

### **PROPERTY DESCRIPTION**

64 acres of land for sale in Ashtabula County, Ohio. This property has a lot to offer including great hunting, many possible building sites, and a nice mix of wooded and tillable acres. Located only about a mile from Rock Creek. Very private setting!

Additional property features include:

- White pine and spruce trees
- Mixed hardwoods with mostly maple trees
- Some fruit trees
- Multiple building sites
- Great wildlife habitat
- Close to restaurants and shopping
- Good deer and turkey sign
- Small creek
- Borders the Western Reserve Greenway Trail
- Approximately 15 acres of tillable land
- Approximately 42 acres of woods
- Some mast producing oaks.
- Several areas could be used for wildlife food plots
- Approximately 1400' of frontage on Footville-Richmond Rd.
- 25 minutes from Cleveland
- 1 hour from Erie, Pa.
- 1 mile from Lake Roaming Rock
- 2 miles from the Grand River Conservancy
- GPS coordinates: 41.6706, -80.80.8391