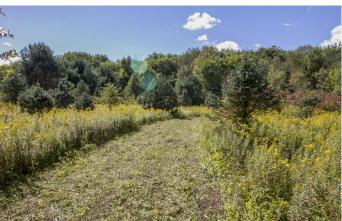

### **PROPERTY DESCRIPTION**

64 acres of land for sale in Ashtabula County, Ohio. This property has a lot to offer including great hunting, many possible building sites, and a nice mix of wooded and tillable acres. Located only about a mile from Rock Creek. Very private setting!

Additional property features include:

- White pine and spruce trees
- Mixed hardwoods with mostly maple trees
- Some fruit trees
- Multiple building sites
- Great wildlife habitat
- Close to restaurants and shopping
- Good deer and turkey sign
- Small creek
- Borders the Western Reserve Greenway Trail
- Approximately 15 acres of tillable land
- Approximately 42 acres of woods
- Some mast producing oaks.
- Several areas could be used for wildlife food plots
- Approximately 1400' of frontage on Footville-Richmond Rd.
- 25 minutes from Cleveland
- 1 hour from Erie, Pa.
- 1 mile from Lake Roaming Rock
- 2 miles from the Grand River Conservancy
- GPS coordinates: 41.6706, -80.80.8391