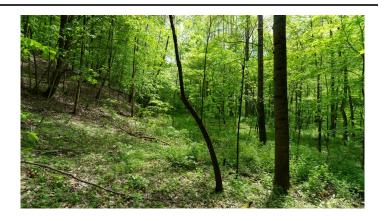

### **PROPERTY DESCRIPTION**

What a great property for a secluded cabin. Located on a private driveway that is shared with a few neighbors. There are two legal accesses into the property. All wooded with great hunting and recreational opportunity.

Features of this property include:

- 8.4253 total acres
- Property is all wooded with a good mix of hardwoods
- Nice area for camping or building your cabin
- 2 legal accesses to the property
- Located just 57 miles from Columbus, 12.5 miles from Old Man's Cave, 15 miles from Ash Cave and Zaleski State Forest
- Topography is rolling to steep
- A few good places to install a driveway
- Protective covenants and shared maintenance agreement are in place.