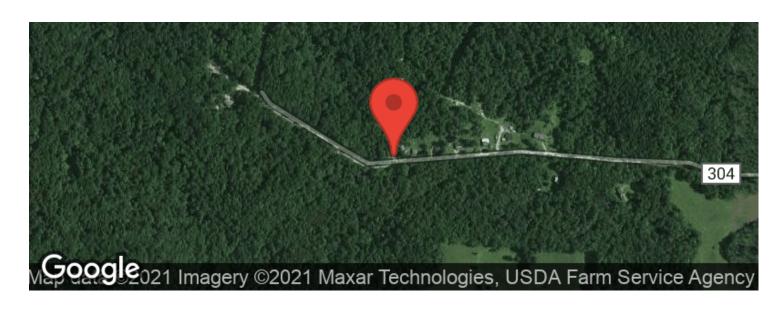

operty include:

- 8.4253 total acres
- Property is all wooded with a good mix of hardwoods
- Nice area for camping or building your cabin
- 2 legal accesses to the property
- Located just 57 miles from Columbus, 12.5 miles from Old Man's Cave, 15 miles from Ash Cave and Zaleski State Forest
- Topography is rolling to steep
- A few good places to install a driveway
- Protective covenants and shared maintenance agreement are in place.

Don't miss out on this great property. Current annual taxes are 280.22. You are welcome to walk the property at any time. All mineral rights the seller owns will convey with the sale. Call today with any questions or to make an offer on the property.



**MORE INFO ONLINE:** 













## **Locator Maps**







**MORE INFO ONLINE:** 

## **Aerial Maps**







**MORE INFO ONLINE:** 

### LISTING REPRESENTATIVE

For more information contact:



#### Representative

Tristden Bauer

#### Mobile

(614) 745-5520

#### **Email**

tbauer@mossyoakproperties.com

#### **Address**

PO Box 896

#### City / State / Zip

Pickerington, OH, 43147

| <u>NOTES</u> |  |  |  |
|--------------|--|--|--|
|              |  |  |  |
|              |  |  |  |
|              |  |  |  |
| _            |  |  |  |
|              |  |  |  |





**NOTES** 

MORE INFO ONLINE:

## **DISCLAIMERS**

Information in this brochure is provided solely for information purposes and does not constitute an offer to sell or advertise real estate outside the states in which broker or agent licensed. The information presented has been obtained from sources deemed to be reliable, but i