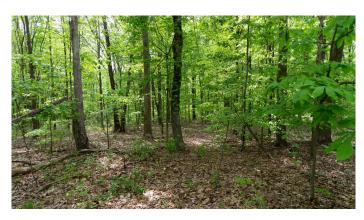

### **PROPERTY DESCRIPTION**

What a great property for a secluded cabin. Located on a private driveway that is shared with a few neighbors. There are two legal accesses into the property. All wooded with great hunting and recreational opportunity.

Features of this property include:

- 8.4253 total acres
- Property is all wooded with a good mix of hardwoods
- Nice area for camping or building your cabin
- 2 legal accesses to the property
- Located just 57 miles from Columbus, 12.5 miles from Old Man's Cave, 15 miles from Ash Cave and Zaleski State Forest
- Topography is rolling to steep
- A few good places to install a driveway
- Protective covenants and shared maintenance agreement are in place.