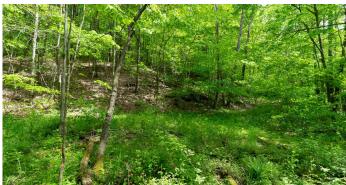

### **PROPERTY DESCRIPTION**

What a great property for a secluded cabin. Located on a private driveway that is shared with a few neighbors. There are two legal accesses into the property. All wooded with great hunting and recreational opportunity.

Features of this property include:

- 8.4253 total acres
- Property is all wooded with a good mix of hardwoods
- Nice area for camping or building your cabin
- 2 legal accesses to the property
- Located just 57 miles from Columbus, 12.5 miles from Old Man's Cave, 15 miles from Ash Cave and Zaleski State Forest
- Topography is rolling to steep
- A few good places to install a driveway
- Protective covenants and shared maintenance agreement are in place.