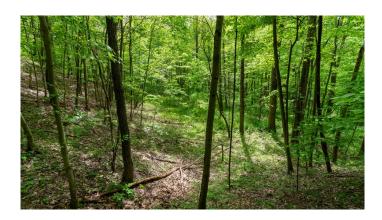

### **PROPERTY DESCRIPTION**

What a great property for a secluded cabin. Located on a private driveway that is shared with a few neighbors. There are two legal accesses into the property. All wooded with great hunting and recreational opportunity.

Features of this property include:

- 8.4253 total acres
- Property is all wooded with a good mix of hardwoods
- Nice area for camping or building your cabin
- 2 legal accesses to the property
- Located just 57 miles from Columbus, 12.5 miles from Old Man's Cave, 15 miles from Ash Cave and Zaleski State Forest
- Topography is rolling to steep
- A few good places to install a driveway
- Protective covenants and shared maintenance agreement are in place.