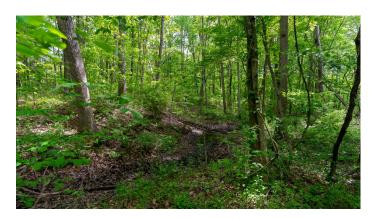

### **PROPERTY DESCRIPTION**

What a great property for a secluded cabin. Located on a private driveway that is shared with a few neighbors. There are two legal accesses into the property. All wooded with great hunting and recreational opportunity.

Features of this property include:

- 8.4253 total acres
- Property is all wooded with a good mix of hardwoods
- Nice area for camping or building your cabin
- 2 legal accesses to the property
- Located just 57 miles from Columbus, 12.5 miles from Old Man's Cave, 15 miles from Ash Cave and Zaleski State Forest
- Topography is rolling to steep
- A few good places to install a driveway
- Protective covenants and shared maintenance agreement are in place.