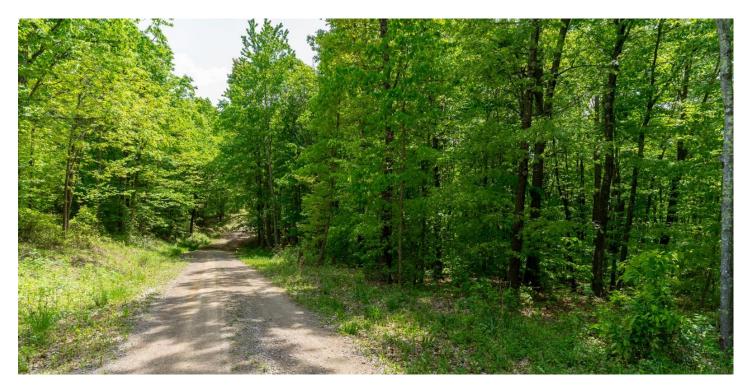

Buckingham Rd - 8 acres - Hocking County 0 W. BUCKINGHAM RD Logan, OH 43138

\$62,500 8.425 +/- acres Hocking County

### **PROPERTY DESCRIPTION**

What a great property for a secluded cabin. Located on a private driveway that is shared with a few neighbors. There are two legal accesses into the property. All wooded with great hunting and recreational opportunity.

Features of this property include:

- 8.4253 total acres
- Property is all wooded with a good mix of hardwoods
- Nice area for camping or building your cabin
- 2 legal accesses to the property
- Located just 57 miles from Columbus, 12.5 miles from Old Man's Cave, 15 miles from Ash Cave and Zaleski State Forest
- Topography is rolling to steep
- A few good places to install a driveway
- Protective covenants and shared maintenance agreement are in place.