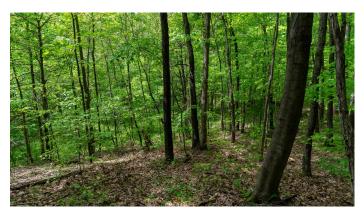

### **PROPERTY DESCRIPTION**

What a great property for a secluded cabin. Located on a private driveway that is shared with a few neighbors. There are two legal accesses into the property. All wooded with great hunting and recreational opportunity.

Features of this property include:

- 8.4253 total acres
- Property is all wooded with a good mix of hardwoods
- Nice area for camping or building your cabin
- 2 legal accesses to the property
- Located just 57 miles from Columbus, 12.5 miles from Old Man's Cave, 15 miles from Ash Cave and Zaleski State Forest
- Topography is rolling to steep
- A few good places to install a driveway
- Protective covenants and shared maintenance agreement are in place.