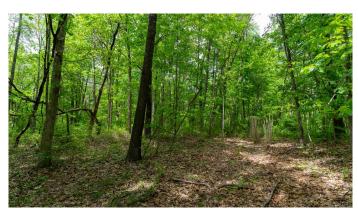

### **PROPERTY DESCRIPTION**

What a great property for a secluded cabin. Located on a private driveway that is shared with a few neighbors. There are two legal accesses into the property. All wooded with great hunting and recreational opportunity.

Features of this property include:

- 8.4253 total acres
- Property is all wooded with a good mix of hardwoods
- Nice area for camping or building your cabin
- 2 legal accesses to the property
- Located just 57 miles from Columbus, 12.5 miles from Old Man's Cave, 15 miles from Ash Cave and Zaleski State Forest
- Topography is rolling to steep
- A few good places to install a driveway
- Protective covenants and shared maintenance agreement are in place.