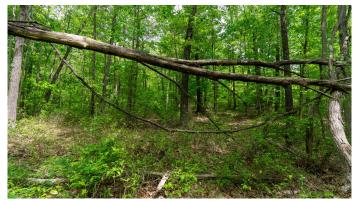

### **PROPERTY DESCRIPTION**

What a great property for a secluded cabin. Located on a private driveway that is shared with a few neighbors. There are two legal accesses into the property. All wooded with great hunting and recreational opportunity.

Features of this property include:

- 8.4253 total acres
- Property is all wooded with a good mix of hardwoods
- Nice area for camping or building your cabin
- 2 legal accesses to the property
- Located just 57 miles from Columbus, 12.5 miles from Old Man's Cave, 15 miles from Ash Cave and Zaleski State Forest
- Topography is rolling to steep
- A few good places to install a driveway
- Protective covenants and shared maintenance agreement are in place.