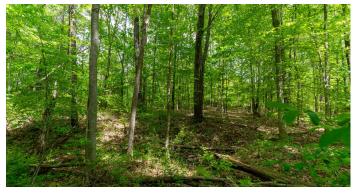

### **PROPERTY DESCRIPTION**

What a great property for a secluded cabin. Located on a private driveway that is shared with a few neighbors. There are two legal accesses into the property. All wooded with great hunting and recreational opportunity.

Features of this property include:

- 8.4253 total acres
- Property is all wooded with a good mix of hardwoods
- Nice area for camping or building your cabin
- 2 legal accesses to the property
- Located just 57 miles from Columbus, 12.5 miles from Old Man's Cave, 15 miles from Ash Cave and Zaleski State Forest
- Topography is rolling to steep
- A few good places to install a driveway
- Protective covenants and shared maintenance agreement are in place.