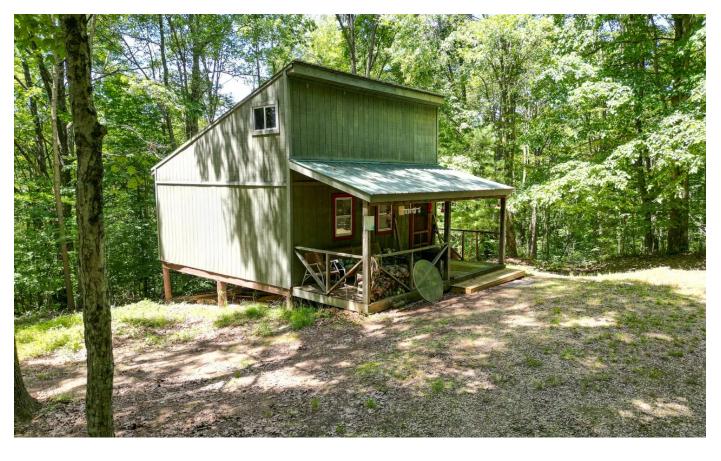

# **PROPERTY DESCRIPTION**

Excellent get-away property now for sale in Monroe County, Ohio! These 10 acres is set up for you to enjoy on the weekends and call camp. There is a primitive 28x14 cabin on the property with an outhouse. The cabin can sleep many people comfortably in the large loft. There are a few gas lamps, a gas stove, and a wood-burning stove. A steel shipping container offers a convenient way to store all your valuables securely. The topography is primarily flat by the cabin, and a trail follows a gradual decline to a creek bottom. Monroe Lake Wildlife Area is located a few miles to the South and is a 1,325-acre state wildlife area. Other public hunting opportunities in Monroe County include Wayne National Forest. The Sellers believe they do not own the mineral rights.