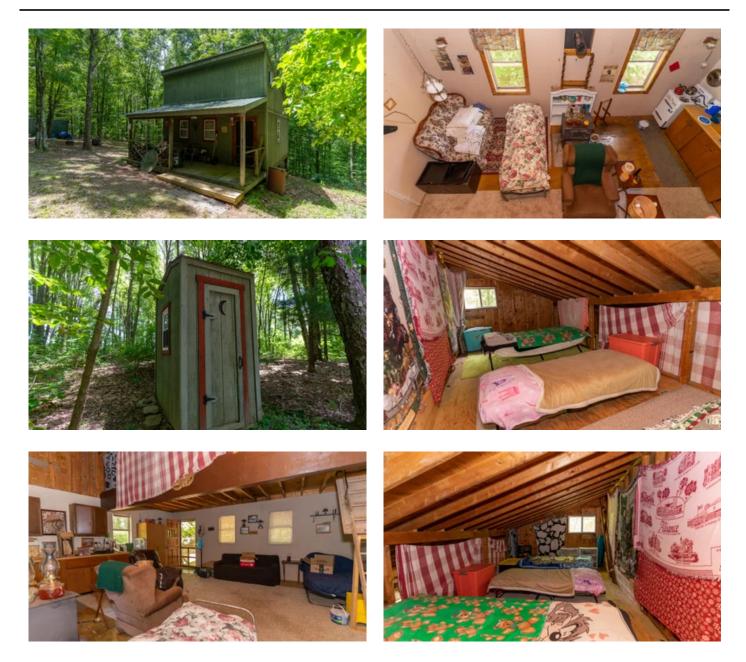

# **PROPERTY DESCRIPTION**

Excellent get-away property now for sale in Monroe County, Ohio! These 10 acres is set up for you to enjoy on the weekends and call camp. There is a primitive 28x14 cabin on the property with an outhouse. The cabin can sleep many people comfortably in the large loft. There are a few gas lamps, a gas stove, and a wood-burning stove. A steel shipping container offers a convenient way to store all your valuables securely. The topography is primarily flat by the cabin, and a trail follows a gradual decline to a creek bottom. Monroe Lake Wildlife Area is located a few miles to the South and is a 1,325-acre state wildlife area. Other public hunting opportunities in Monroe County include Wayne National Forest. The Sellers believe they do not own the mineral rights.