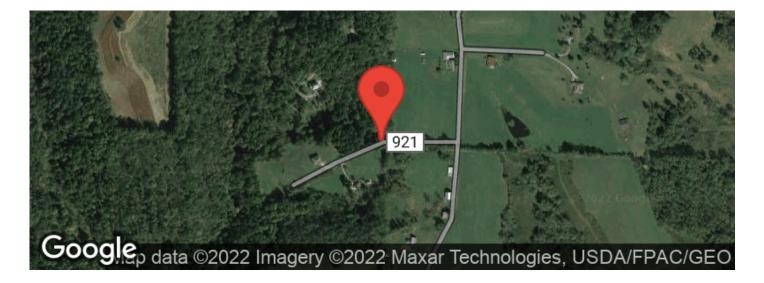

# **Aerial Maps**

# **PROPERTY DESCRIPTION**

Excellent get-away property now for sale in Monroe County, Ohio! These 10 acres is set up for you to enjoy on the weekends and call camp. There is a primitive 28x14 cabin on the property with an outhouse. The cabin can sleep many people comfortably in the large loft. There are a few gas lamps, a gas stove, and a wood-burning stove. A steel shipping container offers a convenient way to store all your valuables securely. The topography is primarily flat by the cabin, and a trail follows a gradual decline to a creek bottom. Monroe Lake Wildlife Area is located a few miles to the South and is a 1,325-acre state wildlife area. Other public hunting opportunities in Monroe County include Wayne National Forest. The Sellers believe they do not own the mineral rights.