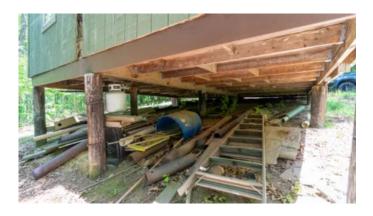

# **PROPERTY DESCRIPTION**

Excellent get-away property now for sale in Monroe County, Ohio! These 10 acres is set up for you to enjoy on the weekends and call camp. There is a primitive 28x14 cabin on the property with an outhouse. The cabin can sleep many people comfortably in the large loft. There are a few gas lamps, a gas stove, and a wood-burning stove. A steel shipping container offers a convenient way to store all your valuables securely. The topography is primarily flat by the cabin, and a trail follows a gradual decline to a creek bottom. Monroe Lake Wildlife Area is located a few miles to the South and is a 1,325-acre state wildlife area. Other public hunting opportunities in Monroe County include Wayne National Forest. The Sellers believe they do not own the mineral rights.