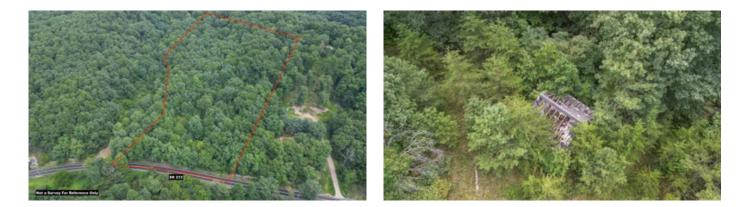

# **PROPERTY DESCRIPTION**

Land for sale in Gallia County, Ohio. This property is in two parcels and has frontage on two roads, SR 233 and Pumpkintown Rd. The frontage, along with the main trail, makes access very easy. The property directly borders to the east thousands of acres of Wayne National Forest. Wayne National Forest offers public recreational opportunities, including hunting. There is a dilapidated structure on the property that would need torn down or considerable work. Some mature timber is on the property, including red and white oak. The topography is a gradual incline from SR 233 to Pumpkintown Rd. The only public utility is electric service running along SR 233. This is a tremendous opportunity to own an affordable recreational property with the added benefits of touching public land!

# **Aerial Maps**