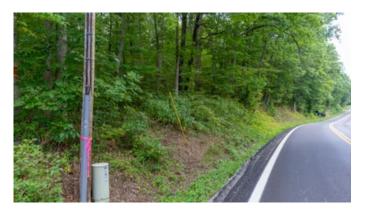

# **PROPERTY DESCRIPTION**

Land for sale in Gallia County, Ohio. This property is in two parcels and has frontage on two roads, SR 233 and Pumpkintown Rd. The frontage, along with the main trail, makes access very easy. The property directly borders to the east thousands of acres of Wayne National Forest. Wayne National Forest offers public recreational opportunities, including hunting. There is a dilapidated structure on the property that would need torn down or considerable work. Some mature timber is on the property, including red and white oak. The topography is a gradual incline from SR 233 to Pumpkintown Rd. The only public utility is electric service running along SR 233. This is a tremendous opportunity to own an affordable recreational property with the added benefits of touching public land!