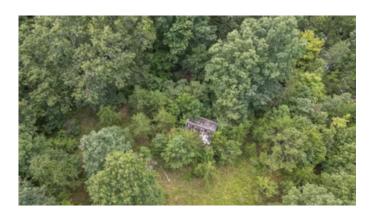

# **PROPERTY DESCRIPTION**

Land for sale in Gallia County, Ohio. This property is in two parcels and has frontage on two roads, SR 233 and Pumpkintown Rd. The frontage, along with the main trail, makes access very easy. The property directly borders to the east thousands of acres of Wayne National Forest. Wayne National Forest offers public recreational opportunities, including hunting. There is a dilapidated structure on the property that would need torn down or considerable work. Some mature timber is on the property, including red and white oak. The topography is a gradual incline from SR 233 to Pumpkintown Rd. The only public utility is electric service running along SR 233. This is a tremendous opportunity to own an affordable recreational property with the added benefits of touching public land!

# **Aerial Maps**