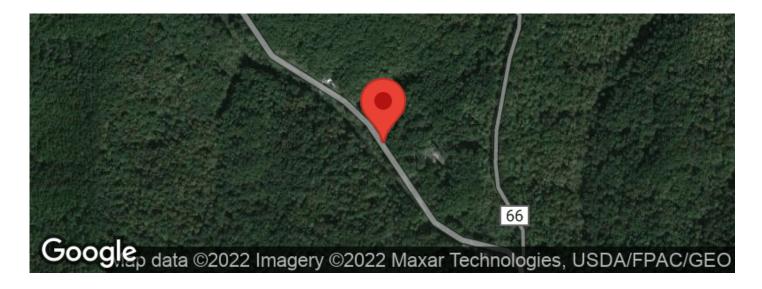

# **PROPERTY DESCRIPTION**

Land for sale in Gallia County, Ohio. This property is in two parcels and has frontage on two roads, SR 233 and Pumpkintown Rd. The frontage, along with the main trail, makes access very easy. The property directly borders to the east thousands of acres of Wayne National Forest. Wayne National Forest offers public recreational opportunities, including hunting. There is a dilapidated structure on the property that would need torn down or considerable work. Some mature timber is on the property, including red and white oak. The topography is a gradual incline from SR 233 to Pumpkintown Rd. The only public utility is electric service running along SR 233. This is a tremendous opportunity to own an affordable recreational property with the added benefits of touching public land!

# **Aerial Maps**