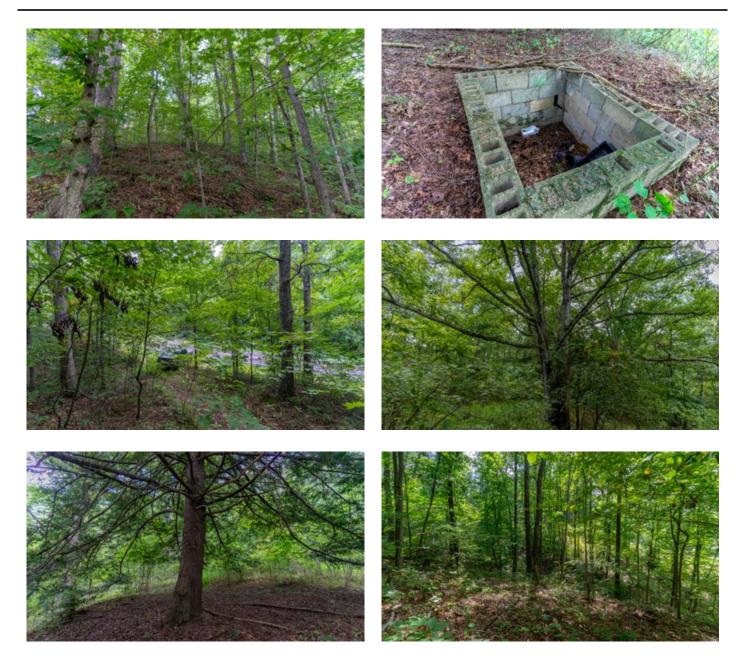

# **PROPERTY DESCRIPTION**

Land for sale in Gallia County, Ohio. This property is in two parcels and has frontage on two roads, SR 233 and Pumpkintown Rd. The frontage, along with the main trail, makes access very easy. The property directly borders to the east thousands of acres of Wayne National Forest. Wayne National Forest offers public recreational opportunities, including hunting. There is a dilapidated structure on the property that would need torn down or considerable work. Some mature timber is on the property, including red and white oak. The topography is a gradual incline from SR 233 to Pumpkintown Rd. The only public utility is electric service running along SR 233. This is a tremendous opportunity to own an affordable recreational property with the added benefits of touching public land!