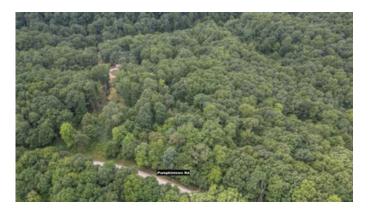

# **PROPERTY DESCRIPTION**

Land for sale in Gallia County, Ohio. This property is in two parcels and has frontage on two roads, SR 233 and Pumpkintown Rd. The frontage, along with the main trail, makes access very easy. The property directly borders to the east thousands of acres of Wayne National Forest. Wayne National Forest offers public recreational opportunities, including hunting. There is a dilapidated structure on the property that would need torn down or considerable work. Some mature timber is on the property, including red and white oak. The topography is a gradual incline from SR 233 to Pumpkintown Rd. The only public utility is electric service running along SR 233. This is a tremendous opportunity to own an affordable recreational property with the added benefits of touching public land!

# **Aerial Maps**