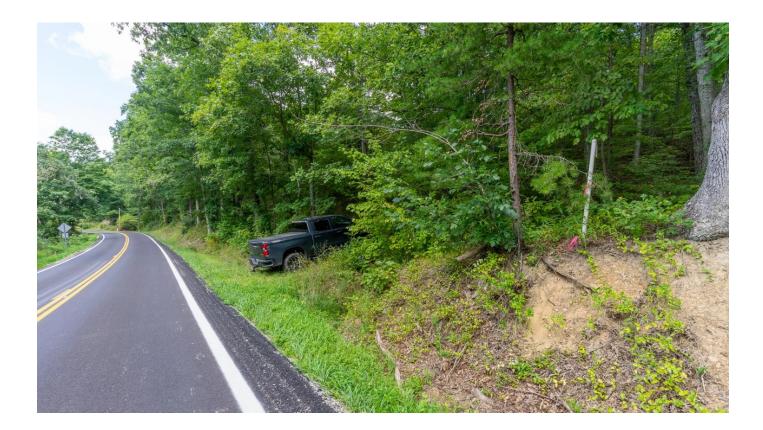

# **PROPERTY DESCRIPTION**

Land for sale in Gallia County, Ohio. This property is in two parcels and has frontage on two roads, SR 233 and Pumpkintown Rd. The frontage, along with the main trail, makes access very easy. The property directly borders to the east thousands of acres of Wayne National Forest. Wayne National Forest offers public recreational opportunities, including hunting. There is a dilapidated structure on the property that would need torn down or considerable work. Some mature timber is on the property, including red and white oak. The topography is a gradual incline from SR 233 to Pumpkintown Rd. The only public utility is electric service running along SR 233. This is a tremendous opportunity to own an affordable recreational property with the added benefits of touching public land!