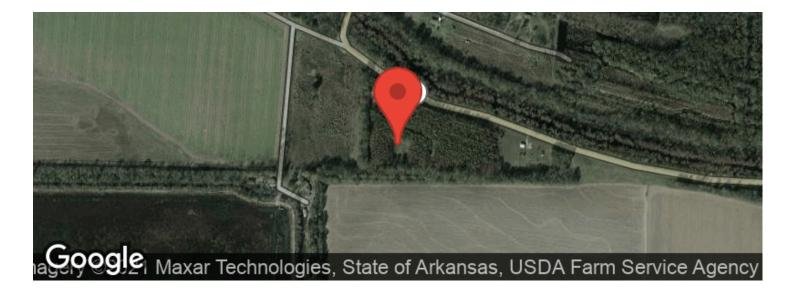

16 +/- Acres on Crooked Creek & Highway 13 00 Highway 13 Humnoke, AR 72072

**\$100,000** 16 +/- acres Lonoke County

### 16 +/- Acres on Crooked Creek & Highway 13 Humnoke, AR / Lonoke County

## **SUMMARY**

Address 00 Highway 13

**City, State Zip** Humnoke, AR 72072

**County** Lonoke County

**Type** Recreational Land, Timberland, Hunting Land

**Latitude / Longitude** 34.4840 / -91.7576

Acreage

16

## **PROPERTY DESCRIPTION**

PRICE REDUCED! 16 +/- acres of planted hardwoods located just South of Humnoke, AR. The seller has impounded a 2.5 acre area and installed a new 6" submersible electric well in 2020. This property would make a perfect lodge site/duck camp. It fronts on Highway 13 and is in the heart of prime Arkansas duck hunting being close to Stuttgart, Bayou Meto WMA, and many notable duck clubs. For more information contact Broker Kevin Keen at (870)215-1185.

# **Aerial Maps**