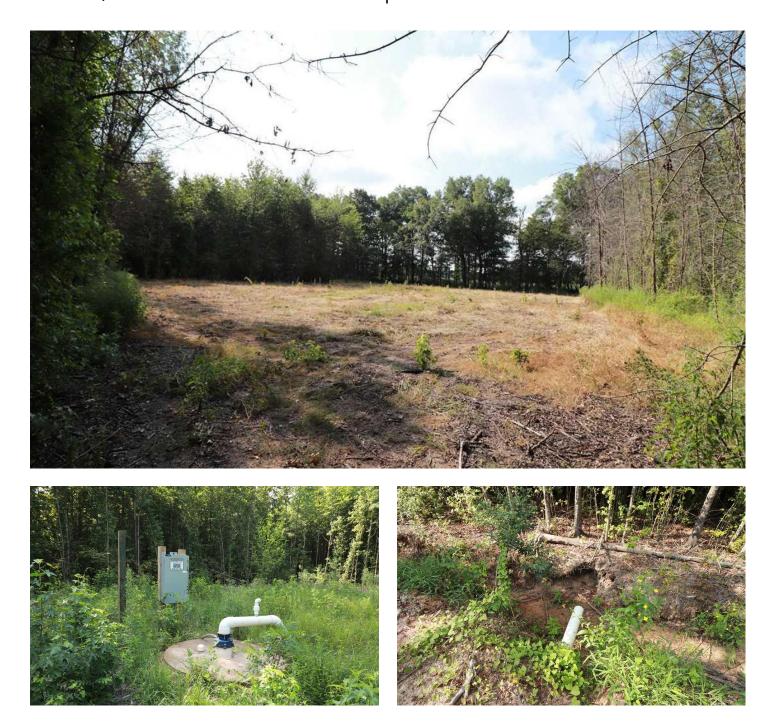

## **PROPERTY DESCRIPTION**

PRICE REDUCED! 16 +/- acres of planted hardwoods located just South of Humnoke, AR. The seller has impounded a 2.5 acre area and installed a new 6" submersible electric well in 2020. This property would make a perfect lodge site/duck camp. It fronts on Highway 13 and is in the heart of prime Arkansas duck hunting being close to Stuttgart, Bayou Meto WMA, and many notable duck clubs. For more information contact Broker Kevin Keen at (870)215-1185.