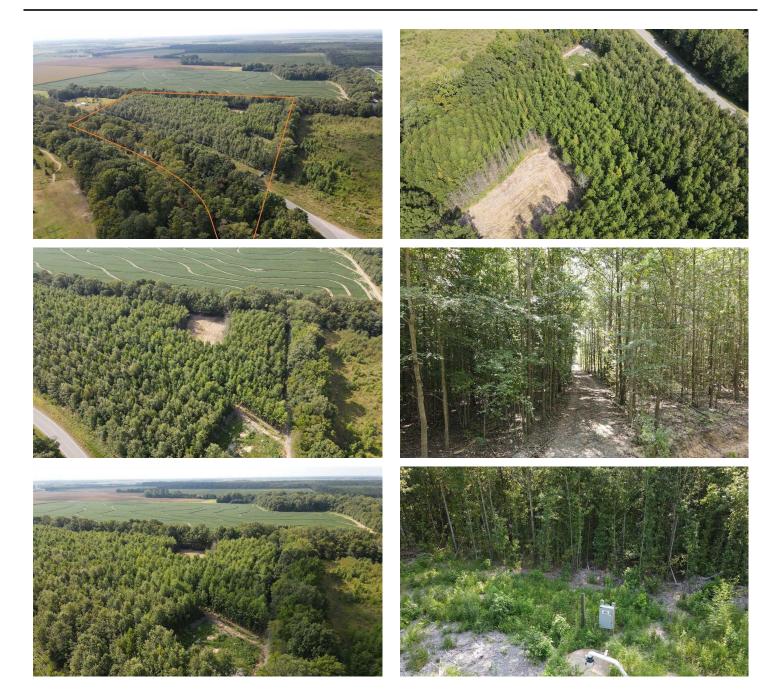

de** 34.4840 / -91.7576

Acreage

16

**Price** \$100,000

### **Property Website**

https://arkansaslandforsale.com/property/16acres-on-crooked-creek-highway-13-lonokearkansas/18993/





## **PROPERTY DESCRIPTION**

PRICE REDUCED! 16 +/- acres of planted hardwoods located just South of Humnoke, AR. The seller has impounded a 2.5 acre area and installed a new 6" submersible electric well in 2020. This property would make a perfect lodge site/duck camp. It fronts on Highway 13 and is in the heart of prime Arkansas duck hunting being close to Stuttgart, Bayou Meto WMA, and many notable duck clubs. For more information contact Broker Kevin Keen at (870)215-1185.



### **MORE INFO ONLINE:**

ArkansasLandForSale.com

### 16 +/- Acres on Crooked Creek & Highway 13 Humnoke, AR / Lonoke County





### **MORE INFO ONLINE:**

ArkansasLandForSale.com





# **Aerial Maps**







## LISTING REPRESENTATIVE

For more information contact:



#### Representative

Kevin Keen

**Mobile** (870) 215-1185

**Email** kkeen@mossyoakproperties.com

Address 2024 North Main Street

**City / State / Zip** North Little Rock, AR 72114

## <u>NOTES</u>



| <br> | <br> |
|------|------|
|      |      |
|      |      |
|      |      |
|      |      |
|      |      |
|      |      |
|      |      |
| <br> | <br> |
|      |      |
|      |      |
|      |      |



## **DISCLAIMERS**

Information in this brochure is provided solely for information purposes and does not constitute an offer to sell or advertise real estate outside the states in which broker or agent licensed. The information presented ha