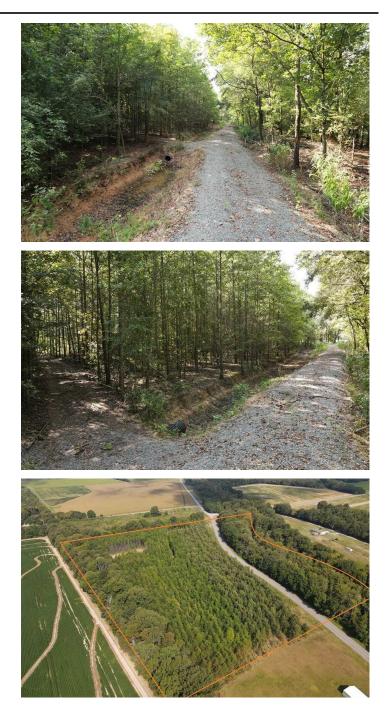

## **PROPERTY DESCRIPTION**

PRICE REDUCED! 16 +/- acres of planted hardwoods located just South of Humnoke, AR. The seller has impounded a 2.5 acre area and installed a new 6" submersible electric well in 2020. This property would make a perfect lodge site/duck camp. It fronts on Highway 13 and is in the heart of prime Arkansas duck hunting being close to Stuttgart, Bayou Meto WMA, and many notable duck clubs. For more information contact Broker Kevin Keen at (870)215-1185.