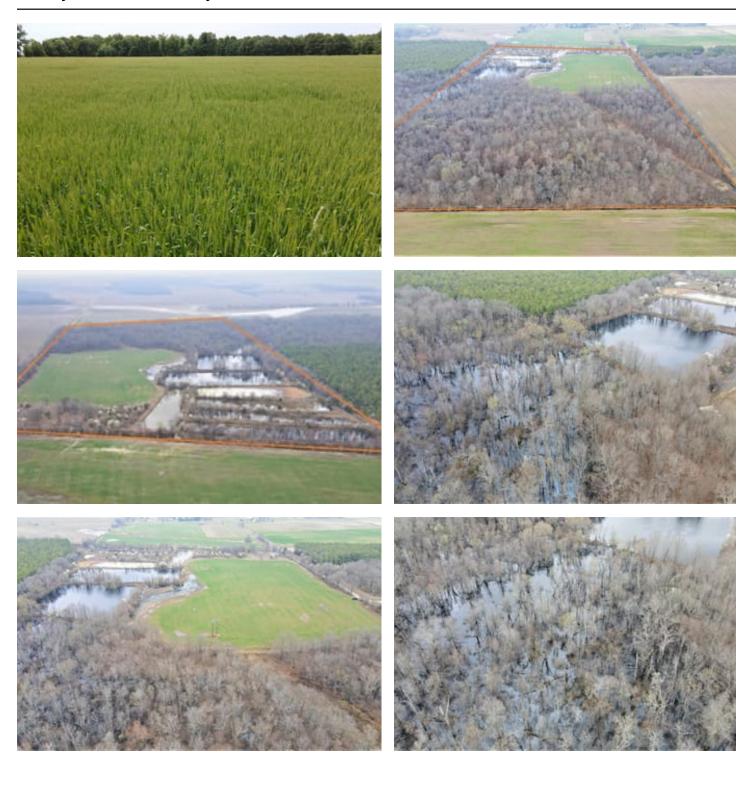

### **PROPERTY DESCRIPTION**

This 72 +/- acre property, located just outside McCrory, AR in Woodruff County, is perfect for the gentleman who wants to provide a place for his family and/or small group of friends to hunt and fish. It has a little of everything ranging from deer and duck hunting in the timber that seasonally floods off rainwater, irrigated farmland on a 25% crop share to produce income, ponds to plant waterfowl food plots and make a fishery, and a 3 bed/1 bath house that needs a lot of work, but is sufficient for a camp house and could be remodeled into a reall nice place. For more use on this diverse delta property contact Kevin Keen at (870)215-1185.