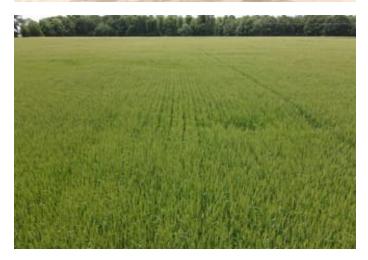

### **PROPERTY DESCRIPTION**

This 72 +/- acre property, located just outside McCrory, AR in Woodruff County, is perfect for the gentleman who wants to provide a place for his family and/or small group of friends to hunt and fish. It has a little of everything ranging from deer and duck hunting in the timber that seasonally floods off rainwater, irrigated farmland on a 25% crop share to produce income, ponds to plant waterfowl food plots and make a fishery, and a 3 bed/1 bath house that needs a lot of work, but is sufficient for a camp house and could be remodeled into a reall nice place. For more use on this diverse delta property contact Kevin Keen at (870)215-1185.