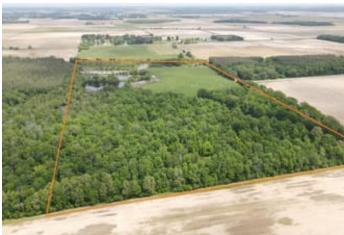

### **PROPERTY DESCRIPTION**

This 72 +/- acre property, located just outside McCrory, AR in Woodruff County, is perfect for the gentleman who wants to provide a place for his family and/or small group of friends to hunt and fish. It has a little of everything ranging from deer and duck hunting in the timber that seasonally floods off rainwater, irrigated farmland on a 25% crop share to produce income, ponds to plant waterfowl food plots and make a fishery, and a 3 bed/1 bath house that needs a lot of work, but is sufficient for a camp house and could be remodeled into a reall nice place. For more use on this diverse delta property contact Kevin Keen at (870)215-1185.