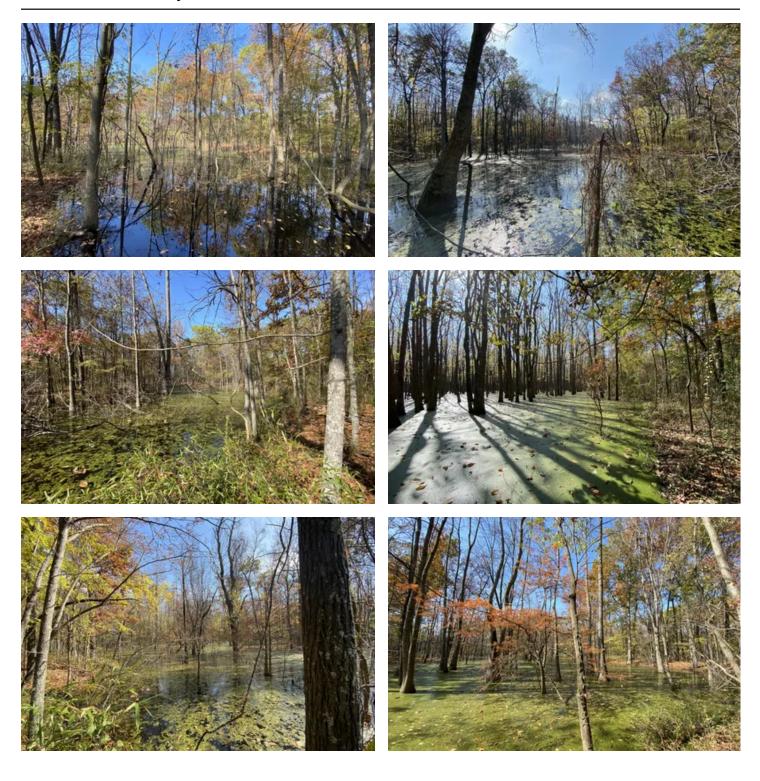

### **PROPERTY DESCRIPTION**

PRICE IMPROVEMENT! Excellent 80 +/- acre tract in excellent proximity to Little Rock/North Little Rock. It is located just off Kerr Road, at the end of McCoy Lane. The tract offers both duck and deer hunting in and around Lone Cypress Brake. Being at the end of the road would make this a perfect property for building your dream home with deer and duck hunting out the back door, yet only 10-15 minutes from Little Rock. A majority of the property is in the floodplain, which provides the duck hunting opportunities, but there is some acreage that should allow easy building. For more information on this great multi-use property contact Kevin Keen at (870)215-1185.