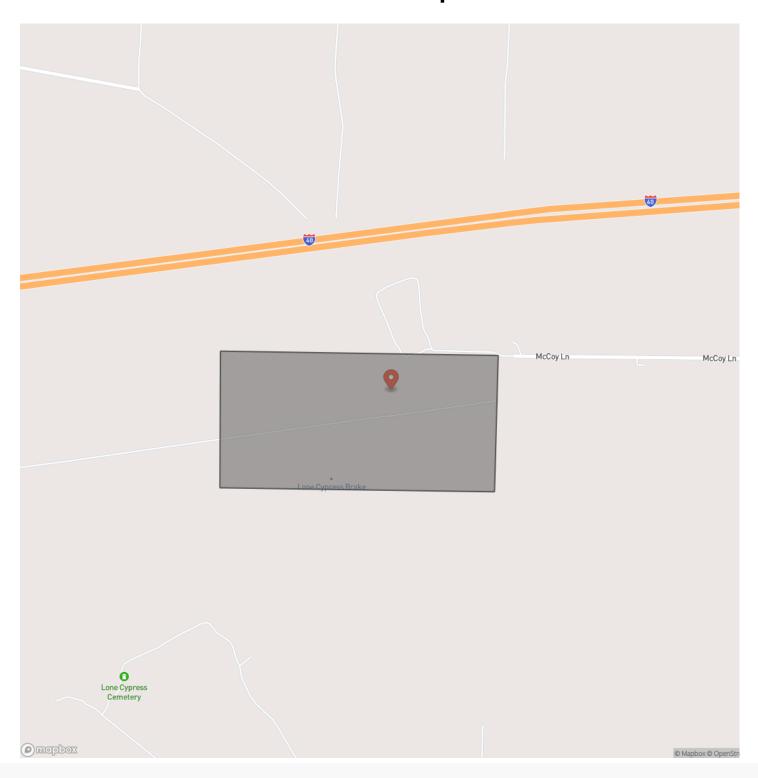

PROPERTY DESCRIPTION**

PRICE IMPROVEMENT! Excellent 80 +/- acre tract in excellent proximity to Little Rock/North Little Rock. It is located just off Kerr Road, at the end of McCoy Lane. The tract offers both duck and deer hunting in and around Lone Cypress Brake. Being at the end of the road would make this a perfect property for building your dream home with deer and duck hunting out the back door, yet only 10-15 minutes from Little Rock. A majority of the property is in the floodplain, which provides the duck hunting opportunities, but there is some acreage that should allow easy building. For more information on this great multi-use property contact Kevin Keen at (870)215-1185.



80 +/- Acres Duck Hunting/Home Site Near Little Rock Scott, AR / Pulaski County





## **Locator Map**





### **Locator Map**





# **Satellite Map**





# 80 +/- Acres Duck Hunting/Home Site Near Little Rock Scott, AR / Pulaski County

## LISTING REPRESENTATIVE For more information contact:



### Representative

Kevin Keen

Mobile

(870) 215-1185

**Email** 

kevin@arkansas.land

**Address** 

2024 North Main Street

City / State / Zip

North Little Rock, AR 72114

| NOTES |  |  |  |
|-------|--|--|--|
|       |  |  |  |
|       |  |  |  |
|       |  |  |  |
|       |  |  |  |
|       |  |  |  |
|       |  |  |  |
|       |  |  |  |
|       |  |  |  |
|       |  |  |  |
|       |  |  |  |
|       |  |  |  |
|       |  |  |  |
|       |  |  |  |
|       |  |  |  |
|       |  |  |  |



| <u>NOTES</u> |
|--------------|
|              |
|              |
|              |
|              |