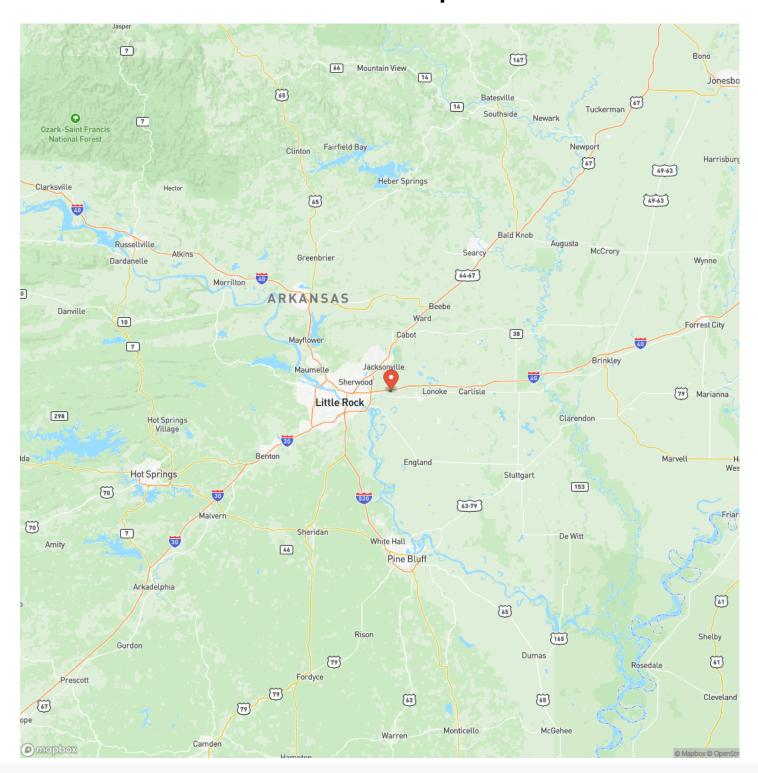

RICE IMPROVEMENT! Excellent 80 +/- acre tract in excellent proximity to Little Rock/North Little Rock. It is located just off Kerr Road, at the end of McCoy Lane. The tract offers both duck and deer hunting in and around Lone Cypress Brake. Being at the end of the road would make this a perfect property for building your dream home with deer and duck hunting out the back door, yet only 10-15 minutes from Little Rock. A majority of the property is in the floodplain, which provides the duck hunting opportunities, but there is some acreage that should allow easy building. For more information on this great multi-use property contact Kevin Keen at (870)215-1185.



80 +/- Acres Duck Hunting/Home Site Near Little Rock Scott, AR / Pulaski County





## **Locator Map**





### **Locator Map**





# **Satellite Map**





# 80 +/- Acres Duck Hunting/Home Site Near Little Rock Scott, AR / Pulaski County

## LISTING REPRESENTATIVE For more information contact:



### Representative

Kevin Keen

Mobile

(870) 215-1185

**Email** 

kevin@arkansas.land

**Address** 

2024 North Main Street

City / State / Zip

North Little Rock, AR 72114

| NOTES |  |  |  |
|-------|--|--|--|
|       |  |  |  |
|       |  |  |  |
|       |  |  |  |
|       |  |  |  |
|       |  |  |  |
|       |  |  |  |
|       |  |  |  |
|       |  |  |  |
|       |  |  |  |
|       |  |  |  |
|       |  |  |  |
|       |  |  |  |
|       |  |  |  |
|       |  |  |  |
|       |  |  |  |



| <u>NOTES</u> |
|--------------|
|              |
|              |
|              |
|              |
|              |
|