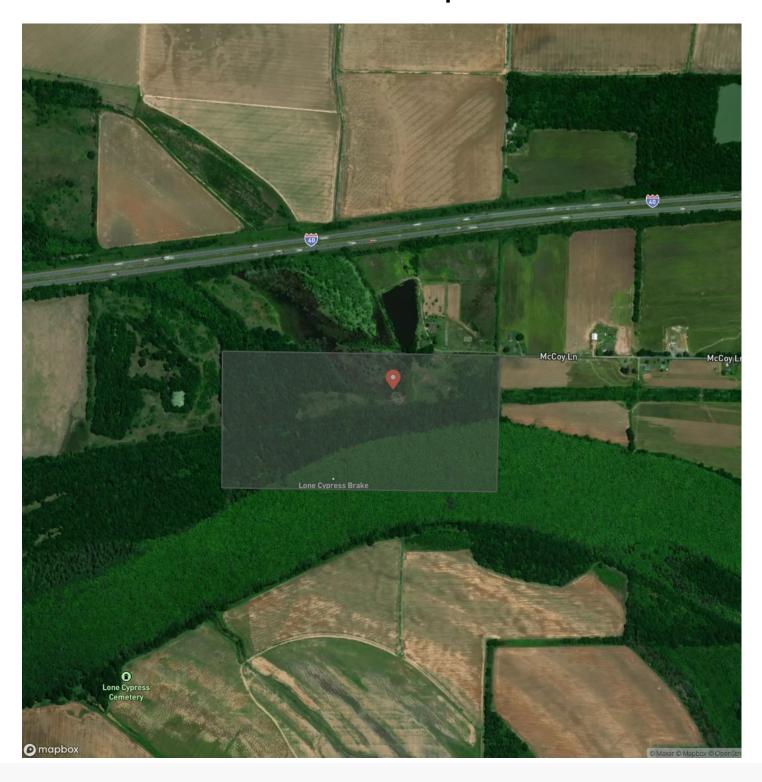

nt 80 +/- acre tract in excellent proximity to Little Rock/North Little Rock. It is located just off Kerr Road, at the end of McCoy Lane. The tract offers both duck and deer hunting in and around Lone Cypress Brake. Being at the end of the road would make this a perfect property for building your dream home with deer and duck hunting out the back door, yet only 10-15 minutes from Little Rock. A majority of the property is in the floodplain, which provides the duck hunting opportunities, but there is some acreage that should allow easy building. For more information on this great multi-use property contact Kevin Keen at (870)215-1185.



80 +/- Acres Duck Hunting/Home Site Near Little Rock Scott, AR / Pulaski County





## **Locator Map**





### **Locator Map**





# **Satellite Map**





# 80 +/- Acres Duck Hunting/Home Site Near Little Rock Scott, AR / Pulaski County

## LISTING REPRESENTATIVE For more information contact:



### Representative

Kevin Keen

Mobile

(870) 215-1185

**Email** 

kevin@arkansas.land

**Address** 

2024 North Main Street

City / State / Zip

North Little Rock, AR 72114

| NOTES |  |  |  |
|-------|--|--|--|
|       |  |  |  |
|       |  |  |  |
|       |  |  |  |
|       |  |  |  |
|       |  |  |  |
|       |  |  |  |
|       |  |  |  |
|       |  |  |  |
|       |  |  |  |
|       |  |  |  |
|       |  |  |  |
|       |  |  |  |
|       |  |  |  |
|       |  |  |  |
|       |  |  |  |



| <u>NOTES</u> |
|--------------|
|              |
|              |
|              |
|              |
|              |
|              |
|              |