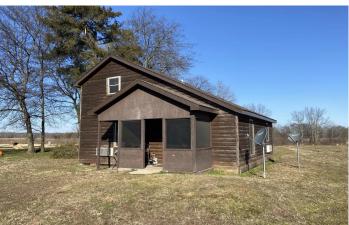

### **PROPERTY DESCRIPTION**

Here's a really unique property located just SW of Grady, AR in Lincoln County. This property has a nice 1.5 story cabin on it that was built in 2013 and complements the property well. This tract has been managed for waterfowl with a good number of mallards observed on the day pictures were taken. There is an electric submersible well installed in 2015 that floods the impoundment where the two blinds are located. There were also plenty of deer tracts noted on site. It is only 2.4 miles off of highway 425 for easy access. For more information contact Kevin Keen at (870)215-1185.