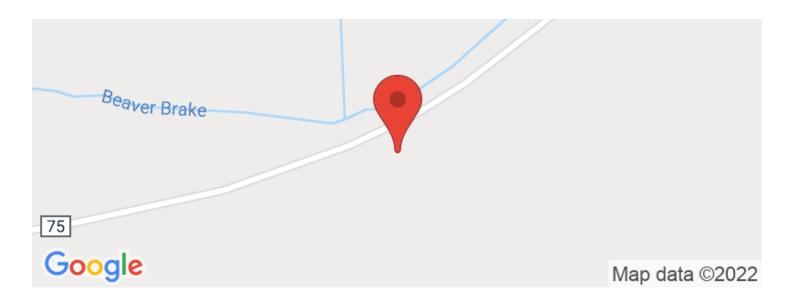

** 

https://arkansaslandforsale.com/property/cabin-37-acres-lincoln-arkansas/25379/









### **PROPERTY DESCRIPTION**

Here's a really unique property located just SW of Grady, AR in Lincoln County. This property has a nice 1.5 story cabin on it that was built in 2013 and complements the property well. This tract has been managed for waterfowl with a good number of mallards observed on the day pictures were taken. There is an electric submersible well installed in 2015 that floods the impoundment where the two blinds are located. There were also plenty of deer tracts noted on site. It is only 2.4 miles off of highway 425 for easy access. For more information contact Kevin Keen at (870)215-1185.



# Cabin & 37 +/- Acres Star City, AR / Lincoln County













## **Locator Maps**







# **Aerial Maps**







#### LISTING REPRESENTATIVE

For more information contact:



Representative

Kevin Keen

Mobile

(870) 215-1185

**Email** 

kkeen@mossyoakproperties.com

**Address** 

2024 North Main Street

City / State / Zip

North Little Rock, AR 72114

| <b>NOTES</b> |  |  |   |
|--------------|--|--|---|
|              |  |  |   |
|              |  |  |   |
|              |  |  | _ |
|              |  |  |   |
|              |  |  |   |
|              |  |  |   |
|              |  |  |   |
|              |  |  |   |



| <u>NOTES</u> |  |  |  |
|--------------|--|--|--|
|              |  |  |  |
|              |  |  |  |
|              |  |  |  |
|              |  |  |  |
|              |  |  |  |
|              |  |  |  |
|              |  |  |  |
|              |  |