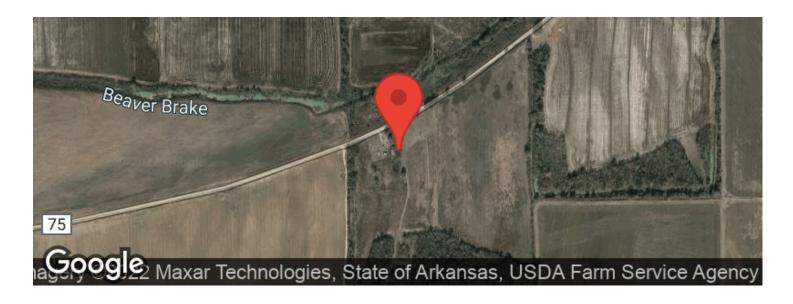

forsale.com/property/cabin-37-acres-lincoln-arkansas/25379/









### **PROPERTY DESCRIPTION**

Here's a really unique property located just SW of Grady, AR in Lincoln County. This property has a nice 1.5 story cabin on it that was built in 2013 and complements the property well. This tract has been managed for waterfowl with a good number of mallards observed on the day pictures were taken. There is an electric submersible well installed in 2015 that floods the impoundment where the two blinds are located. There were also plenty of deer tracts noted on site. It is only 2.4 miles off of highway 425 for easy access. For more information contact Kevin Keen at (870)215-1185.



# Cabin & 37 +/- Acres Star City, AR / Lincoln County













## **Locator Maps**







# **Aerial Maps**







#### LISTING REPRESENTATIVE

For more information contact:



Representative

Kevin Keen

Mobile

(870) 215-1185

**Email** 

kkeen@mossyoakproperties.com

**Address** 

2024 North Main Street

City / State / Zip

North Little Rock, AR 72114

| <b>NOTES</b> |  |  |   |
|--------------|--|--|---|
|              |  |  |   |
|              |  |  |   |
|              |  |  | _ |
|              |  |  |   |
|              |  |  |   |
|              |  |  |   |
|              |  |  |   |
|              |  |  |   |



| <u>NOTES</u> |  |  |  |
|--------------|--|--|--|
|              |  |  |  |
|              |  |  |  |
|              |  |  |  |
|              |  |  |  |
|              |  |  |  |
|              |  |  |  |
|              |  |  |  |
|              |  |  |  |
|              |