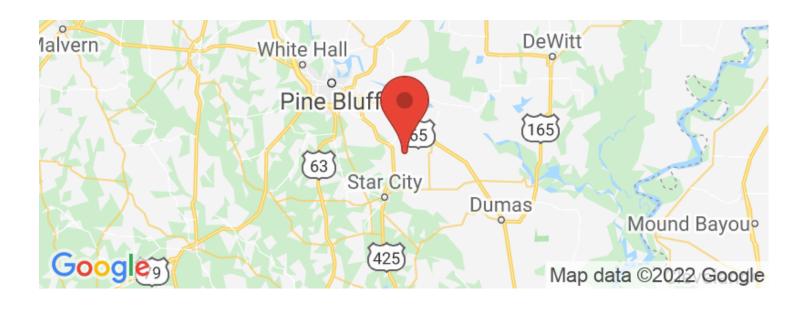

https://arkansaslandforsale.com/property/cabin-37-acres-lincoln-arkansas/25379/









### **PROPERTY DESCRIPTION**

Here's a really unique property located just SW of Grady, AR in Lincoln County. This property has a nice 1.5 story cabin on it that was built in 2013 and complements the property well. This tract has been managed for waterfowl with a good number of mallards observed on the day pictures were taken. There is an electric submersible well installed in 2015 that floods the impoundment where the two blinds are located. There were also plenty of deer tracts noted on site. It is only 2.4 miles off of highway 425 for easy access. For more information contact Kevin Keen at (870)215-1185.



# Cabin & 37 +/- Acres Star City, AR / Lincoln County













## **Locator Maps**







# **Aerial Maps**







#### LISTING REPRESENTATIVE

For more information contact:



Representative

Kevin Keen

Mobile

(870) 215-1185

**Email** 

kkeen@mossyoakproperties.com

**Address** 

2024 North Main Street

City / State / Zip

North Little Rock, AR 72114

| <b>NOTES</b> |  |  |   |
|--------------|--|--|---|
|              |  |  |   |
|              |  |  |   |
|              |  |  | _ |
|              |  |  |   |
|              |  |  |   |
|              |  |  |   |
|              |  |  |   |
|              |  |  |   |



| <u>NOTES</u> |  |  |  |
|--------------|--|--|--|
|              |  |  |  |
|              |  |  |  |
|              |  |  |  |
|              |  |  |  |
|              |  |  |  |
|              |  |  |  |
|              |  |  |  |
|              |  |