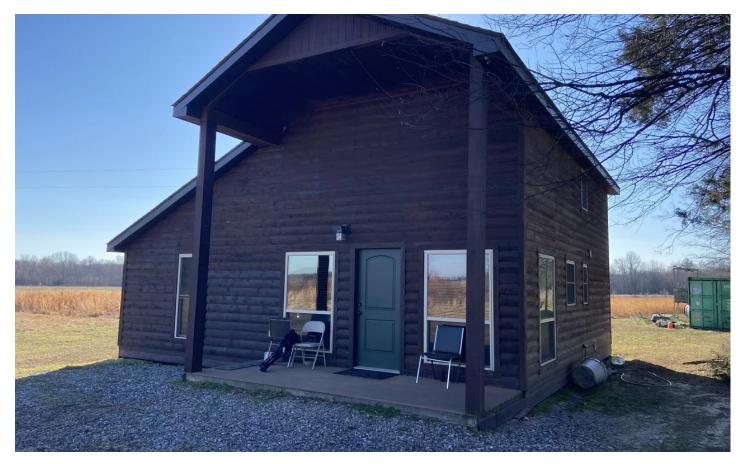

Cabin & 37 +/- Acres 2300 Blair Road Star City, AR 71667

\$225,000 37 +/- acres Lincoln County

### **PROPERTY DESCRIPTION**

Here's a really unique property located just SW of Grady, AR in Lincoln County. This property has a nice 1.5 story cabin on it that was built in 2013 and complements the property well. This tract has been managed for waterfowl with a good number of mallards observed on the day pictures were taken. There is an electric submersible well installed in 2015 that floods the impoundment where the two blinds are located. There were also plenty of deer tracts noted on site. It is only 2.4 miles off of highway 425 for easy access. For more information contact Kevin Keen at (870)215-1185.