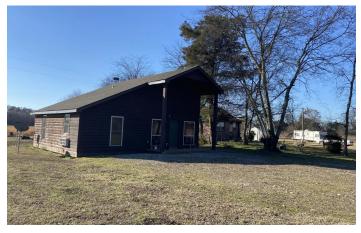

### **PROPERTY DESCRIPTION**

Here's a really unique property located just SW of Grady, AR in Lincoln County. This property has a nice 1.5 story cabin on it that was built in 2013 and complements the property well. This tract has been managed for waterfowl with a good number of mallards observed on the day pictures were taken. There is an electric submersible well installed in 2015 that floods the impoundment where the two blinds are located. There were also plenty of deer tracts noted on site. It is only 2.4 miles off of highway 425 for easy access. For more information contact Kevin Keen at (870)215-1185.