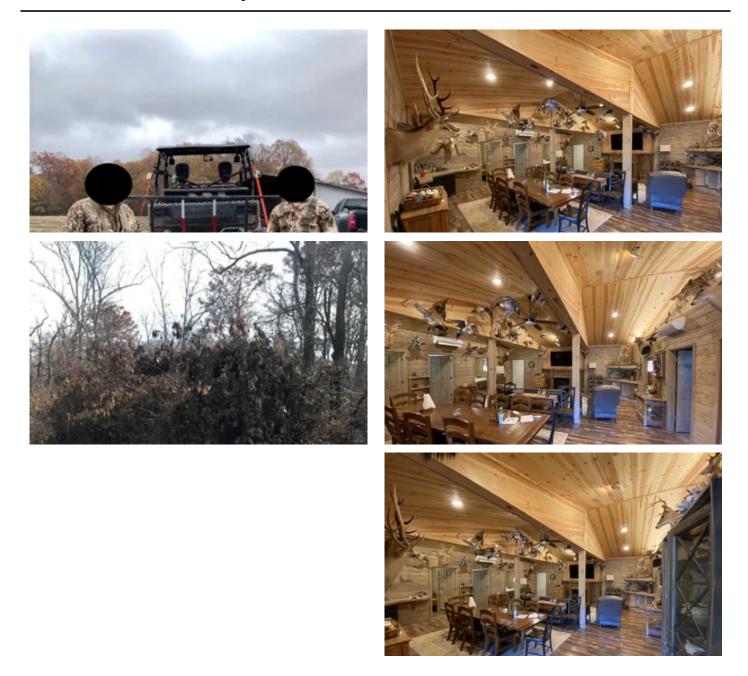

### **PROPERTY DESCRIPTION**

Here's your opportunity to be an owner in 160 acres of reputable green timber that directly joins Fowler's Point Duck Club just North of Des Arc, AR. This area is known to hold large numbers of ducks, particularly when the White River is out of its' banks. There are two designated holes/blinds on this tract, each of which can hunt 5-6 people. The rules state each member can bring one guest per day. If you need a place to stay, we have you covered there also. Included in this price is a waterfront lodge about 10 minutes from the property that has been fully remodeled and just had a new metal roof installed. The primary lodge is 2,196 ft<sup>2</sup> and contains 4 bedrooms with two full baths. In addition to the gas range, there is a huge griddle for cooking a big breakfast or searing steaks. Connected to the main lodge by a breezeway is a 500 ft<sup>2</sup> owner's suite that is fully self-contained with its' own kitchen and full bath. An additional 380 ft<sup>2</sup> of heated/cooled bunkroom space is found inside the 30'x80' shop. The shop has four large roll up doors perfect for keeping your boats or side by sides out of the weather. For more information contact Kevin Keen at (<u>870)215-1185</u>.