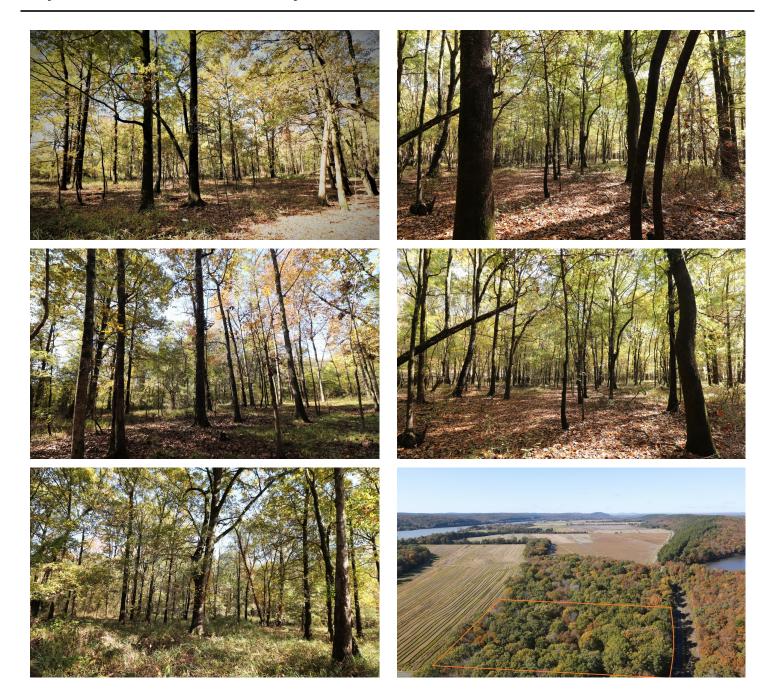

## **PROPERTY DESCRIPTION**

Beautiful 8 +/- acre tract located just off the Arkansas River outside of Mayflower, AR. This property contains excellent, large bottomland timber and creates a perfect secluded spot for the local deer hunter or someone looking to build a custom home. Paved road access with many nice homes around. Property is in the floodplain.

## **Aerial Maps**