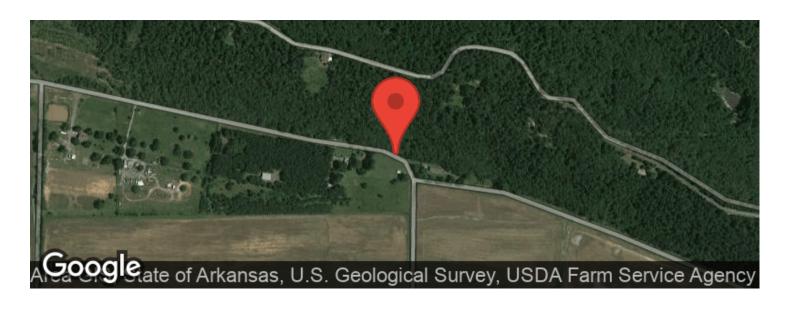

itude / Longitude

34.9657202 / -92.5211735

Taxes (Annually)

20

**Acreage** 

8

**Price** 

\$49,500

#### **Property Website**

https://arkansaslandforsale.com/property/8-acres-in-arkansas-river-valley-faulkner-arkansas/23568/









# 8 +/- Acres in Arkansas River Valley Mayflower, AR / Faulkner County

## **PROPERTY DESCRIPTION**

Beautiful 8 +/- acre tract located just off the Arkansas River outside of Mayflower, AR. This property contains excellent, large bottomland timber and creates a perfect secluded spot for the local deer hunter or someone looking to build a custom home. Paved road access with many nice homes around. Property is in the floodplain.



### 8 +/- Acres in Arkansas River Valley Mayflower, AR / Faulkner County





## **Locator Maps**







## **Aerial Maps**







# 8 +/- Acres in Arkansas River Valley Mayflower, AR / Faulkner County

### LISTING REPRESENTATIVE

For more information contact:



Representative

Kevin Keen

Mobile

(870) 215-1185

**Email** 

kkeen@mossyoakproperties.com

**Address** 

2024 North Main Street

City / State / Zip

North Little Rock, AR 72114

| <b>NOTES</b> |  |  |  |
|--------------|--|--|--|
|              |  |  |  |
|              |  |  |  |
|              |  |  |  |
|              |  |  |  |
|              |  |  |  |
|              |  |  |  |
|              |  |  |  |
|              |  |  |  |



| <u>NOTES</u> |  |  |  |
|--------------|--|--|--|
|              |  |  |  |
|              |  |  |  |
|              |  |  |  |
|              |  |  |  |
|              |  |  |  |
|              |  |  |  |
|