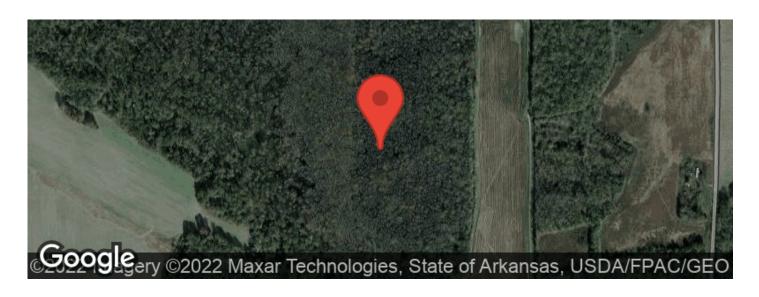

e submersible electric wells on the property to irrigate the farmland and waterfowl food plot in addition to flooding the timber in the Fall. There are 74.74 FSA cropland acres with a mix of rice, soybean, and corn base. 50 acres are paying \$150/acre on a cash rent with the remaining tillable acres being planted in rice that will all be left for the ducks and not harvested. This property fronts on highway 49 which not only provides an excellent lodge site with utilities, but also clean and easy access. If you are looking for an excellent all-around recreational tract that also includes income producing farmland, give this place a hard look. Contact Kevin Keen at (870)215-1185 for more information.



**MORE INFO ONLINE:** 



















## **Locator Maps**







## **Aerial Maps**







### LISTING REPRESENTATIVE

For more information contact:



Representative

Kevin Keen

Mobile

(870) 215-1185

**Email** 

kkeen@mossyoakproperties.com

**Address** 

2024 North Main Street

City / State / Zip

North Little Rock, AR 72114

| <b>NOTES</b> |  |  |  |
|--------------|--|--|--|
|              |  |  |  |
|              |  |  |  |
|              |  |  |  |
|              |  |  |  |
|              |  |  |  |
|              |  |  |  |
|              |  |  |  |



| <u>NOTES</u> |  |  |
|--------------|--|--|
|              |  |  |
|              |  |  |
|              |  |  |
|              |  |  |
|              |  |  |
|              |  |  |
|              |  |  |
|              |  |  |
|              |  |  |
|              |  |  |
|              |  |  |
|              |