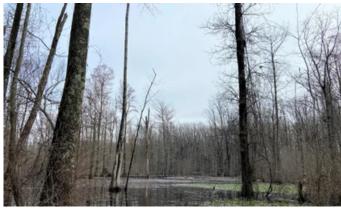

### **PROPERTY DESCRIPTION**

227 +/- acres of prime timber duck hunting and irrigated farmland just East of the White River Refuge near Holly Grove, Arkansas. This tract contains mixed bottomland timber along Cypress Creek that has been an excellent mallard producer. As seen in the pictures, big bucks are also no stranger to this acreage. It sits among several notable clubs including Warrior Bottoms, Big Slash, Big Woods, and Big Creek Ducks N Bucks just to name a few. There are three submersible electric wells on the property to irrigate the farmland and waterfowl food plot in addition to flooding the timber in the Fall. There are 74.74 FSA cropland acres with a mix of rice, soybean, and corn base. 50 acres are paying \$150/acre on a cash rent with the remaining tillable acres being planted in rice that will all be left for the ducks and not harvested. This property fronts on highway 49 which not only provides an excellent lodge site with utilities, but also clean and easy access. If you are looking for an excellent all-around recreational tract that also includes income producing farmland, give this place a hard look. Contact Kevin Keen at (870)215-1185 for more information.