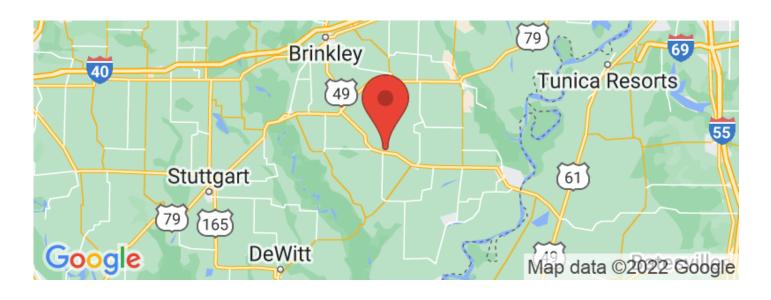

me a few. There are three submersible electric wells on the property to irrigate the farmland and waterfowl food plot in addition to flooding the timber in the Fall. There are 74.74 FSA cropland acres with a mix of rice, soybean, and corn base. 50 acres are paying \$150/acre on a cash rent with the remaining tillable acres being planted in rice that will all be left for the ducks and not harvested. This property fronts on highway 49 which not only provides an excellent lodge site with utilities, but also clean and easy access. If you are looking for an excellent all-around recreational tract that also includes income producing farmland, give this place a hard look. Contact Kevin Keen at (870)215-1185 for more information.



**MORE INFO ONLINE:** 



















## **Locator Maps**







## **Aerial Maps**







### LISTING REPRESENTATIVE

For more information contact:



Representative

Kevin Keen

Mobile

(870) 215-1185

**Email** 

kkeen@mossyoakproperties.com

**Address** 

2024 North Main Street

City / State / Zip

North Little Rock, AR 72114

| <b>NOTES</b> |  |  |  |
|--------------|--|--|--|
|              |  |  |  |
|              |  |  |  |
|              |  |  |  |
|              |  |  |  |
|              |  |  |  |
|              |  |  |  |
|              |  |  |  |



| <u>NOTES</u> |  |  |
|--------------|--|--|
|              |  |  |
|              |  |  |
|              |  |  |
|              |  |  |
|              |  |  |
|              |  |  |
|              |  |  |
|              |  |  |
|              |  |  |
|              |  |  |
|