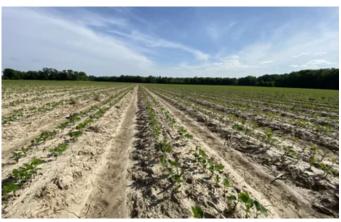

### **PROPERTY DESCRIPTION**

227 +/- acres of prime timber duck hunting and irrigated farmland just East of the White River Refuge near Holly Grove, Arkansas. This tract contains mixed bottomland timber along Cypress Creek that has been an excellent mallard producer. As seen in the pictures, big bucks are also no stranger to this acreage. It sits among several notable clubs including Warrior Bottoms, Big Slash, Big Woods, and Big Creek Ducks N Bucks just to name a few. There are three submersible electric wells on the property to irrigate the farmland and waterfowl food plot in addition to flooding the timber in the Fall. There are 74.74 FSA cropland acres with a mix of rice, soybean, and corn base. 50 acres are paying \$150/acre on a cash rent with the remaining tillable acres being planted in rice that will all be left for the ducks and not harvested. This property fronts on highway 49 which not only provides an excellent lodge site with utilities, but also clean and easy access. If you are looking for an excellent all-around recreational tract that also includes income producing farmland, give this place a hard look. Contact Kevin Keen at (870)215-1185 for more information.