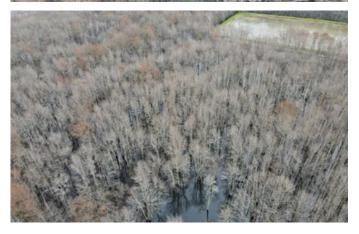

### **PROPERTY DESCRIPTION**

227 +/- acres of prime timber duck hunting and irrigated farmland just East of the White River Refuge near Holly Grove, Arkansas. This tract contains mixed bottomland timber along Cypress Creek that has been an excellent mallard producer. As seen in the pictures, big bucks are also no stranger to this acreage. It sits among several notable clubs including Warrior Bottoms, Big Slash, Big Woods, and Big Creek Ducks N Bucks just to name a few. There are three submersible electric wells on the property to irrigate the farmland and waterfowl food plot in addition to flooding the timber in the Fall. There are 74.74 FSA cropland acres with a mix of rice, soybean, and corn base. 50 acres are paying \$150/acre on a cash rent with the remaining tillable acres being planted in rice that will all be left for the ducks and not harvested. This property fronts on highway 49 which not only provides an excellent lodge site with utilities, but also clean and easy access. If you are looking for an excellent all-around recreational tract that also includes income producing farmland, give this place a hard look. Contact Kevin Keen at (870)215-1185 for more information.