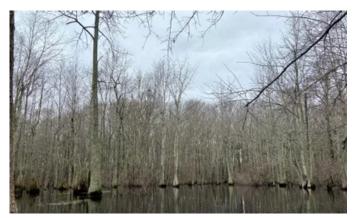

### **PROPERTY DESCRIPTION**

227 +/- acres of prime timber duck hunting and irrigated farmland just East of the White River Refuge near Holly Grove, Arkansas. This tract contains mixed bottomland timber along Cypress Creek that has been an excellent mallard producer. As seen in the pictures, big bucks are also no stranger to this acreage. It sits among several notable clubs including Warrior Bottoms, Big Slash, Big Woods, and Big Creek Ducks N Bucks just to name a few. There are three submersible electric wells on the property to irrigate the farmland and waterfowl food plot in addition to flooding the timber in the Fall. There are 74.74 FSA cropland acres with a mix of rice, soybean, and corn base. 50 acres are paying \$150/acre on a cash rent with the remaining tillable acres being planted in rice that will all be left for the ducks and not harvested. This property fronts on highway 49 which not only provides an excellent lodge site with utilities, but also clean and easy access. If you are looking for an excellent all-around recreational tract that also includes income producing farmland, give this place a hard look. Contact Kevin Keen at (870)215-1185 for more information.