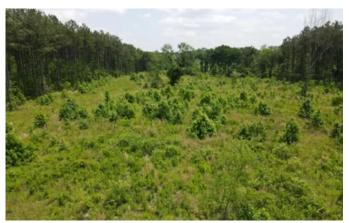

### **PROPERTY DESCRIPTION**

28 +/- acres with 332' of highway 65 frontage. Two existing entrances with utilities on the property side of the highway for easy hookup. Excellent visibility and large traffic counts. Ideal for restaurants, mini storage, car dealerships, medical offices, banks, etc. Seller will subdivide, but front 5 +/- acres must sell first. Contact Kevin Keen at (870)215-1185 for more information.