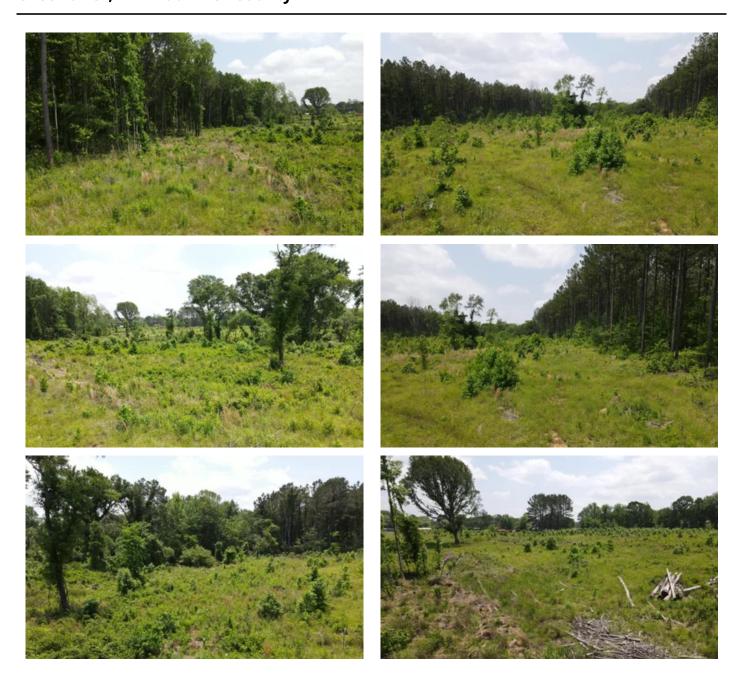

### **PROPERTY DESCRIPTION**

28 +/- acres with 332' of highway 65 frontage. Two existing entrances with utilities on the property side of the highway for easy hookup. Excellent visibility and large traffic counts. Ideal for restaurants, mini storage, car dealerships, medical offices, banks, etc. Seller will subdivide, but front 5 +/- acres must sell first. Contact Kevin Keen at (870)215-1185 for more information.