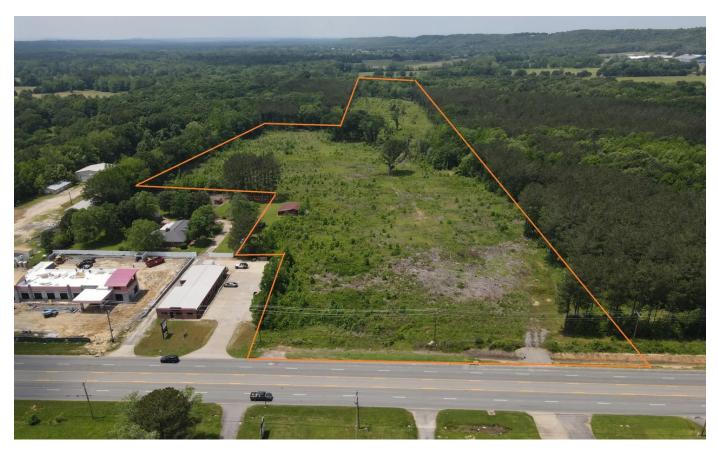

### **PROPERTY DESCRIPTION**

28 +/- acres with 332' of highway 65 frontage. Two existing entrances with utilities on the property side of the highway for easy hookup. Excellent visibility and large traffic counts. Ideal for restaurants, mini storage, car dealerships, medical offices, banks, etc. Seller will subdivide, but front 5 +/- acres must sell first. Contact Kevin Keen at (870)215-1185 for more information.

## **Aerial Maps**