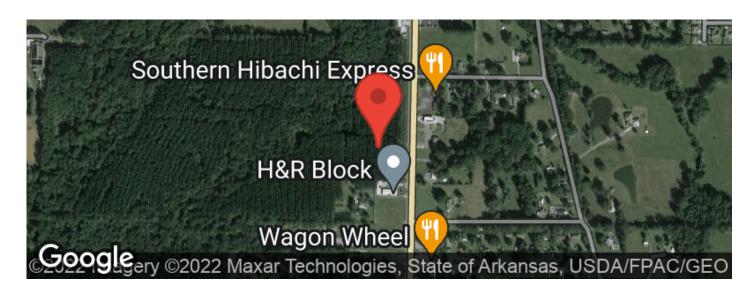

ty

Faulkner County

Type

Commercial, Undeveloped Land

Latitude / Longitude

35.215381 / -92.389197

Taxes (Annually)

45

Acreage

28

**Price** 

\$1,300,000

#### **Property Website**

https://arkansaslandforsale.com/property/28-acres-greenbrier-development-tract-faulkner-arkansas/28432/









### **PROPERTY DESCRIPTION**

28 +/- acres with 332' of highway 65 frontage. Two existing entrances with utilities on the property side of the highway for easy hookup. Excellent visibility and large traffic counts. Ideal for restaurants, mini storage, car dealerships, medical offices, banks, etc. Seller will subdivide, but front 5 +/- acres must sell first. Contact Kevin Keen at (870)215-1185 for more information.







### **Locator Maps**







**MORE INFO ONLINE:** 

## **Aerial Maps**







### LISTING REPRESENTATIVE

For more information contact:



Representative

Kevin Keen

Mobile

(870) 215-1185

**Email** 

kkeen@mossyoakproperties.com

**Address** 

2024 North Main Street

City / State / Zip

North Little Rock, AR 72114

| <u>NOTES</u> |  |  |  |
|--------------|--|--|--|
|              |  |  |  |
|              |  |  |  |
|              |  |  |  |
|              |  |  |  |
|              |  |  |  |
|              |  |  |  |



**MORE INFO ONLINE:** 

| <u>NOTES</u> |  |  |  |
|--------------|--|--|--|
|              |  |  |  |
|              |  |  |  |
|              |  |  |  |
|              |  |  |  |
|              |  |  |  |
|              |  |  |  |
|              |  |  |  |
|              |  |  |  |
|              |  |  |  |
|              |  |  |  |
|