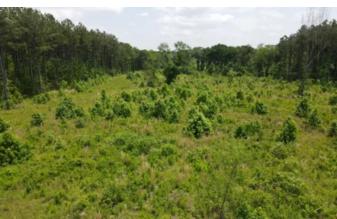

### **PROPERTY DESCRIPTION**

28 +/- acres with 332' of highway 65 frontage. Two existing entrances with utilities on the property side of the highway for easy hookup. Excellent visibility and large traffic counts. Ideal for restaurants, mini storage, car dealerships, medical offices, banks, etc. Seller will subdivide, but front 5 +/- acres must sell first. Contact Kevin Keen at (870)215-1185 for more information.