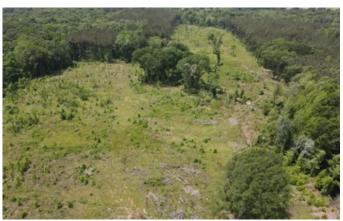

### **PROPERTY DESCRIPTION**

28 +/- acres with 332' of highway 65 frontage. Two existing entrances with utilities on the property side of the highway for easy hookup. Excellent visibility and large traffic counts. Ideal for restaurants, mini storage, car dealerships, medical offices, banks, etc. Seller will subdivide, but front 5 +/- acres must sell first. Contact Kevin Keen at (870)215-1185 for more information.