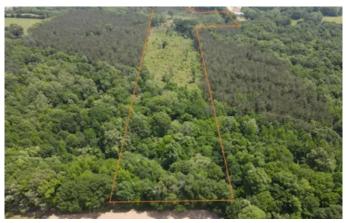

28 +/- Acres Greenbrier Development Tract 00 Highway 65 Greenbrier, AR 72058

\$1,300,000 28± Acres Faulkner County









### **SUMMARY**

**Address** 

00 Highway 65

City, State Zip

Greenbrier, AR 72058

County

Faulkner County

Type

Commercial, Undeveloped Land

Latitude / Longitude

35.215381 / -92.389197

Taxes (Annually)

45

Acreage

28

**Price** 

\$1,300,000

#### **Property Website**

https://arkansaslandforsale.com/property/28-acres-greenbrier-development-tract-faulkner-arkansas/28432/









### **PROPERTY DESCRIPTION**

28 +/- acres with 332' of highway 65 frontage. Two existing entrances with utilities on the property side of the highway for easy hookup. Excellent visibility and large traffic counts. Ideal for restaurants, mini storage, car dealerships, medical offices, banks, etc. Seller will subdivide, but front 5 +/- acres must sell first. Contact Kevin Keen at (870)215-1185 for mo