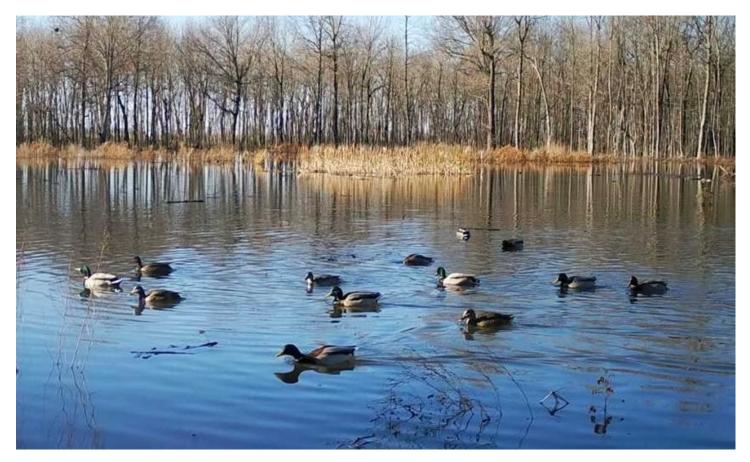

#### **PROPERTY DESCRIPTION**

PRICE ADJUSTMENT! 88.48 surveyed acres of flooded Green Timber located just South of O'Kean, Arkansas near the famous Dave Donaldson Black River Wildlife Management Area and Cache River. This property has killed mallards and mallards were in the woods on 01/0/2024 when pictures were taken. This is a great opportunity to escape the crowds of the WMA and have a peaceful place for your family and friends to enjoy. There is an opening that has been made towards the NW corner of the property that is a little over an acre in size and allows the landowner to plant crop or manage for moist-soil to provide a food source within the ownership boundary of this timber tract. While this tract has been partially leveed and successfully hunted primarily as overflow woods in the past, it is now fully leveed with a brand new well that can flood the woods quickly and at any time you choose. This property is only 2.8 miles West of the Cache River and 7.5 miles from Lake Ashbaugh/Black River so you can rest assured you are in a historically strong flyway. It fronts on Lawrence County Road 603 just 1.3 miles off of paved Highway 34 making access quick and easy. If you are seeking private timber in the northeast Arkansas area between the Black and Cache Rivers this tract is worth a look. All offers will be reviewed and considered. For more information or to schedule a showing contact Broker Kevin Keen at (870)215-1185.