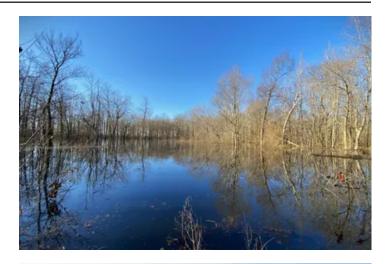

#### **PROPERTY DESCRIPTION**

PRICE ADJUSTMENT! 88.48 surveyed acres of flooded Green Timber located just South of O'Kean, Arkansas near the famous Dave Donaldson Black River Wildlife Management Area and Cache River. This property has killed mallards and mallards were in the woods on 01/0/2024 when pictures were taken. This is a great opportunity to escape the crowds of the WMA and have a peaceful place for your family and friends to enjoy. There is an opening that has been made towards the NW corner of the property that is a little over an acre in size and allows the landowner to plant crop or manage for moist-soil to provide a food source within the ownership boundary of this timber tract. While this tract has been partially leveed and successfully hunted primarily as overflow woods in the past, it is now fully leveed with a brand new well that can flood the woods quickly and at any time you choose. This property is only 2.8 miles West of the Cache River and 7.5 miles from Lake Ashbaugh/Black River so you can rest assured you are in a historically strong flyway. It fronts on Lawrence County Road 603 just 1.3 miles off of paved Highway 34 making access quick and easy. If you are seeking private timber in the northeast Arkansas area between the Black and Cache Rivers this tract is worth a look. All offers will be reviewed and considered. For more information or to schedule a showing contact Broker Kevin Keen at (870)215-1185.