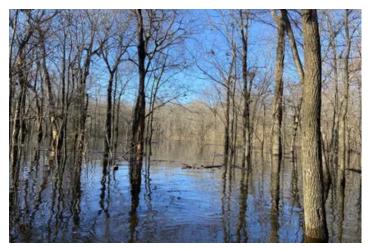

#### **PROPERTY DESCRIPTION**

PRICE ADJUSTMENT! 88.48 surveyed acres of flooded Green Timber located just South of O'Kean, Arkansas near the famous Dave Donaldson Black River Wildlife Management Area and Cache River. This property has killed mallards and mallards were in the woods on 01/0/2024 when pictures were taken. This is a great opportunity to escape the crowds of the WMA and have a peaceful place for your family and friends to enjoy. There is an opening that has been made towards the NW corner of the property that is a little over an acre in size and allows the landowner to plant crop or manage for moist-soil to provide a food source within the ownership boundary of this timber tract. While this tract has been partially leveed and successfully hunted primarily as overflow woods in the past, it is now fully leveed with a brand new well that can flood the woods quickly and at any time you choose. This property is only 2.8 miles West of the Cache River and 7.5 miles from Lake Ashbaugh/Black River so you can rest assured you are in a historically strong flyway. It fronts on Lawrence County Road 603 just 1.3 miles off of paved Highway 34 making access quick and easy. If you are seeking private timber in the northeast Arkansas area between the Black and Cache Rivers this tract is worth a look. All offers will be reviewed and considered. For more information or to schedule a showing contact Broker Kevin Keen at (870)215-1185.