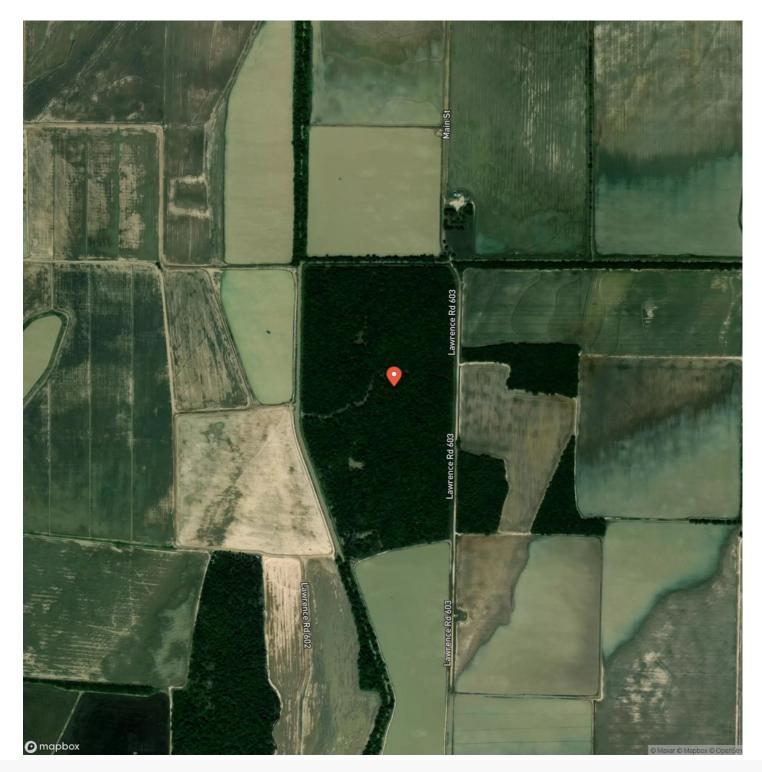

arily as overflow woods in the past, it is now fully leveed with a brand new well that can flood the woods quickly and at any time you choose. This property is only 2.8 miles West of the Cache River and 7.5 miles from Lake Ashbaugh/Black River so you can rest assured you are in a historically strong flyway. It fronts on Lawrence County Road 603 just 1.3 miles off of paved Highway 34 making access quick and easy. If you are seeking private timber in the northeast Arkansas area between the Black and Cache Rivers this tract is worth a look. All offers will be reviewed and considered. For more information or to schedule a showing contact Broker Kevin Keen at (870)215-1185.







## **MORE INFO ONLINE:**

# **Locator Map**





# **Locator Map**





## **MORE INFO ONLINE:**

# Satellite Map





## **MORE INFO ONLINE:**

#### LISTING REPRESENTATIVE For more information contact:



**Representative** Kevin Keen

**Mobile** (870) 215-1185

**Email** kevin@arkansas.land

Address 2024 North Main Street

**City / State / Zip** North Little Rock, AR 72114

#### <u>NOTES</u>



| NOTES |  |
|-------|--|
|       |  |
|       |  |
|       |  |
|       |  |
|       |  |
|       |  |
|       |  |
|       |  |
|       |  |
|       |  |
|       |  |
|       |  |
|       |  |
|       |  |
|       |  |
|       |  |
|       |  |
|       |  |
|       |  |
|       |  |
|       |  |
|       |  |
|       |  |
|       |  |
|       |  |
|       |  |
|       |  |
|       |  |
|       |  |
|       |  |



#### **DISCLAIMERS**

Information in this brochure is provided solely for information purposes a