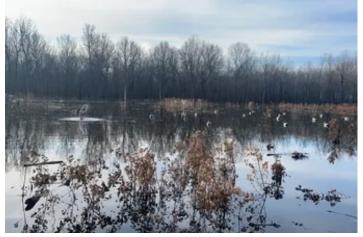

#### **PROPERTY DESCRIPTION**

PRICE ADJUSTMENT! 88.48 surveyed acres of flooded Green Timber located just South of O'Kean, Arkansas near the famous Dave Donaldson Black River Wildlife Management Area and Cache River. This property has killed mallards and mallards were in the woods on 01/0/2024 when pictures were taken. This is a great opportunity to escape the crowds of the WMA and have a peaceful place for your family and friends to enjoy. There is an opening that has been made towards the NW corner of the property that is a little over an acre in size and allows the landowner to plant crop or manage for moist-soil to provide a food source within the ownership boundary of this timber tract. While this tract has been partially leveed and successfully hunted primarily as overflow woods in the past, it is now fully leveed with a brand new well that can flood the woods quickly and at any time you choose. This property is only 2.8 miles West of the Cache River and 7.5 miles from Lake Ashbaugh/Black River so you can rest assured you are in a historically strong flyway. It fronts on Lawrence County Road 603 just 1.3 miles off of paved Highway 34 making access quick and easy. If you are seeking private timber in the northeast Arkansas area between the Black and Cache Rivers this tract is worth a look. All offers will be reviewed and considered. For more information or to schedule a showing contact Broker Kevin Keen at (870)215-1185.