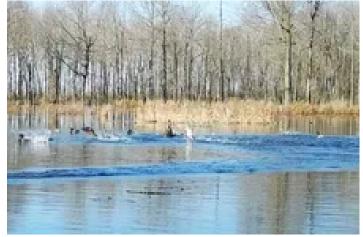

#### **PROPERTY DESCRIPTION**

PRICE ADJUSTMENT! 88.48 surveyed acres of flooded Green Timber located just South of O'Kean, Arkansas near the famous Dave Donaldson Black River Wildlife Management Area and Cache River. This property has killed mallards and mallards were in the woods on 01/0/2024 when pictures were taken. This is a great opportunity to escape the crowds of the WMA and have a peaceful place for your family and friends to enjoy. There is an opening that has been made towards the NW corner of the property that is a little over an acre in size and allows the landowner to plant crop or manage for moist-soil to provide a food source within the ownership boundary of this timber tract. While this tract has been partially leveed and successfully hunted primarily as overflow woods in the past, it is now fully leveed with a brand new well that can flood the woods quickly and at any time you choose. This property is only 2.8 miles West of the Cache River and 7.5 miles from Lake Ashbaugh/Black River so you can rest assured you are in a historically strong flyway. It fronts on Lawrence County Road 603 just 1.3 miles off of paved Highway 34 making access quick and easy. If you are seeking private timber in the northeast Arkansas area between the Black and Cache Rivers this tract is worth a look. All offers will be reviewed and considered. For more information or to schedule a showing contact Broker Kevin Keen at (870)215-1185.