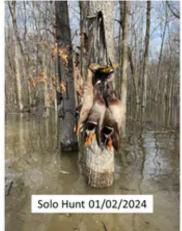

#### **PROPERTY DESCRIPTION**

PRICE ADJUSTMENT! 88.48 surveyed acres of flooded Green Timber located just South of O'Kean, Arkansas near the famous Dave Donaldson Black River Wildlife Management Area and Cache River. This property has killed mallards and mallards were in the woods on 01/0/2024 when pictures were taken. This is a great opportunity to escape the crowds of the WMA and have a peaceful place for your family and friends to enjoy. There is an opening that has been made towards the NW corner of the property that is a little over an acre in size and allows the landowner to plant crop or manage for moist-soil to provide a food source within the ownership boundary of this timber tract. While this tract has been partially leveed and successfully hunted primarily as overflow woods in the past, it is now fully leveed with a brand new well that can flood the woods quickly and at any time you choose. This property is only 2.8 miles West of the Cache River and 7.5 miles from Lake Ashbaugh/Black River so you can rest assured you are in a historically strong flyway. It fronts on Lawrence County Road 603 just 1.3 miles off of paved Highway 34 making access quick and easy. If you are seeking private timber in the northeast Arkansas area between the Black and Cache Rivers this tract is worth a look. All offers will be reviewed and considered. For more information or to schedule a showing contact Broker Kevin Keen at (870)215-1185.