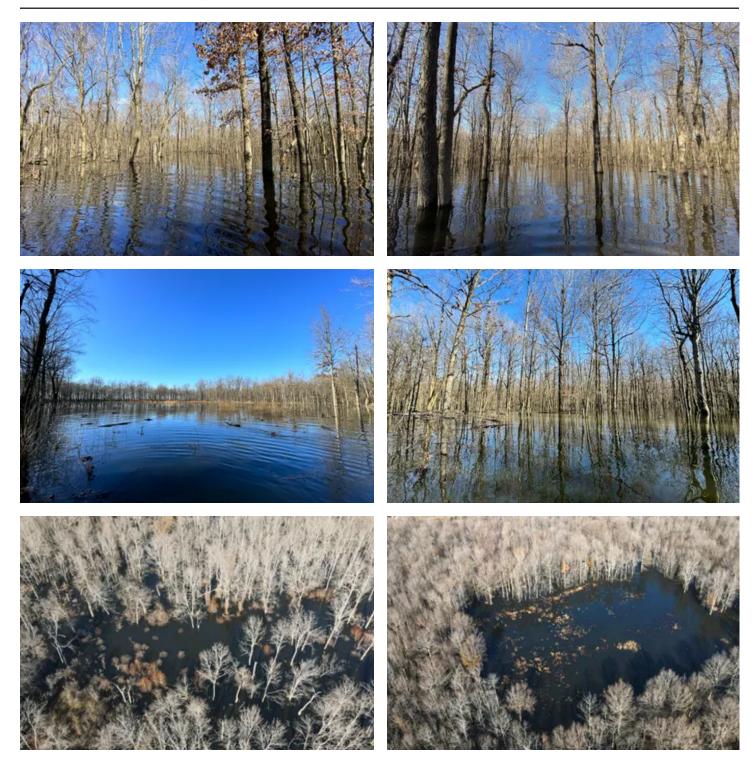

#### **PROPERTY DESCRIPTION**

PRICE ADJUSTMENT! 88.48 surveyed acres of flooded Green Timber located just South of O'Kean, Arkansas near the famous Dave Donaldson Black River Wildlife Management Area and Cache River. This property has killed mallards and mallards were in the woods on 01/0/2024 when pictures were taken. This is a great opportunity to escape the crowds of the WMA and have a peaceful place for your family and friends to enjoy. There is an opening that has been made towards the NW corner of the property that is a little over an acre in size and allows the landowner to plant crop or manage for moist-soil to provide a food source within the ownership boundary of this timber tract. While this tract has been partially leveed and successfully hunted primarily as overflow woods in the past, it is now fully leveed with a brand new well that can flood the woods quickly and at any time you choose. This property is only 2.8 miles West of the Cache River and 7.5 miles from Lake Ashbaugh/Black River so you can rest assured you are in a historically strong flyway. It fronts on Lawrence County Road 603 just 1.3 miles off of paved Highway 34 making access quick and easy. If you are seeking private timber in the northeast Arkansas area between the Black and Cache Rivers this tract is worth a look. All offers will be reviewed and considered. For more information or to schedule a showing contact Broker Kevin Keen at (870)215-1185.