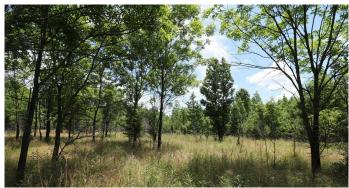

# **PROPERTY DESCRIPTION**

5 +/- Acres of vacant land on Highway 38 East, just outside of Des Arc, Arkansas. This location would be ideal for a duck camp property being so close to Black Swamp, Cache River Refuge, Wattensaw, Dagmar, and the White River Refuge. The property is currently used for deer hunting. FEMA maps are incomplete in this area so property may be in the floodplain. For more information contact Kevin Keen at (870)215-1185.