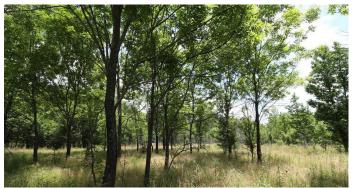

# **PROPERTY DESCRIPTION**

5 +/- Acres of vacant land on Highway 38 East, just outside of Des Arc, Arkansas. This location would be ideal for a duck camp property being so close to Black Swamp, Cache River Refuge, Wattensaw, Dagmar, and the White River Refuge. The property is currently used for deer hunting. FEMA maps are incomplete in this area so property may be in the floodplain. For more information contact Kevin Keen at (870)215-1185.