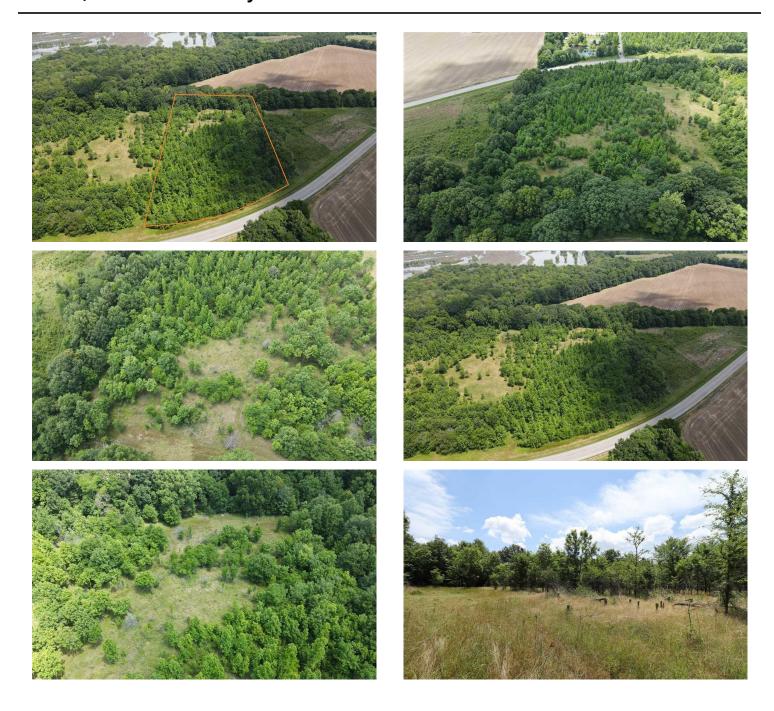

ddress** 

00 Highway 38

City, State Zip

Des Arc, AR 72040

County

**Prairie County** 

**Type** 

Recreational Land, Residential Property

Latitude / Longitude

34.9779 / -91.4650

**Acreage** 

5

**Price** 

\$15,000

**Property Website** 

https://arkansaslandforsale.com/property/5-acres-on-hwy-38-near-des-arc-prairie-arkansas/18994/









# **PROPERTY DESCRIPTION**

5 +/- Acres of vacant land on Highway 38 East, just outside of Des Arc, Arkansas. This location would be ideal for a duck camp property being so close to Black Swamp, Cache River Refuge, Wattensaw, Dagmar, and the White River Refuge. The property is currently used for deer hunting. FEMA maps are incomplete in this area so property may be in the floodplain. For more information contact Kevin Keen at (870)215-1185.







# **Locator Maps**







# **Aerial Maps**







### LISTING REPRESENTATIVE

For more information contact:



#### Representative

Kevin Keen

#### Mobile

(870) 215-1185

#### **Email**

kkeen@mossyoakproperties.com

#### **Address**

2024 North Main Street

#### City / State / Zip

North Little Rock, AR, 72114

| <u>NOTES</u> |  |  |  |
|--------------|--|--|--|
|              |  |  |  |
|              |  |  |  |
|              |  |  |  |
|              |  |  |  |
|              |  |  |  |



| <u>NOTES</u> |  |  |  |
|--------------|--|--|--|
|              |  |  |  |
|              |  |  |  |
|              |  |  |  |
|              |  |  |  |
|              |  |  |  |
|              |  |  |  |
|              |  |  |  |
|              |  |  |  |
|              |  |  |  |
|