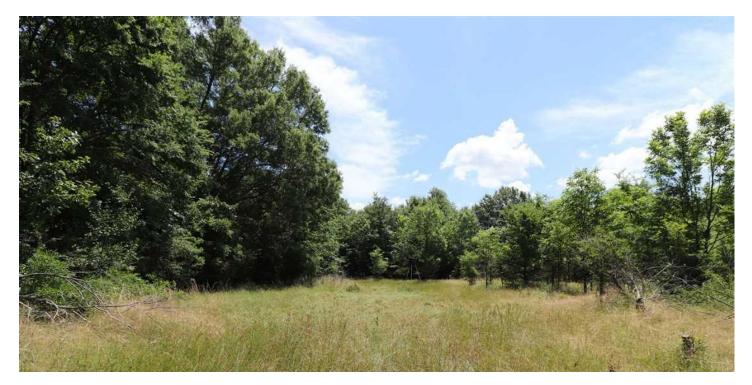

# **PROPERTY DESCRIPTION**

5 +/- Acres of vacant land on Highway 38 East, just outside of Des Arc, Arkansas. This location would be ideal for a duck camp property being so close to Black Swamp, Cache River Refuge, Wattensaw, Dagmar, and the White River Refuge. The property is currently used for deer hunting. FEMA maps are incomplete in this area so property may be in the floodplain. For more information contact Kevin Keen at (870)215-1185.