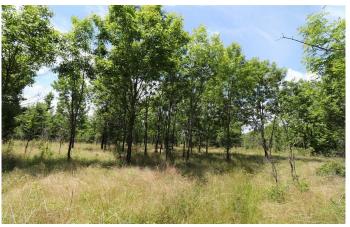

# **PROPERTY DESCRIPTION**

5 +/- Acres of vacant land on Highway 38 East, just outside of Des Arc, Arkansas. This location would be ideal for a duck camp property being so close to Black Swamp, Cache River Refuge, Wattensaw, Dagmar, and the White River Refuge. The property is currently used for deer hunting. FEMA maps are incomplete in this area so property may be in the floodplain. For more information contact Kevin Keen at (870)215-1185.