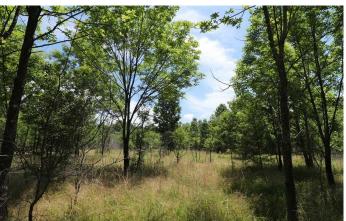

# **PROPERTY DESCRIPTION**

5 +/- Acres of vacant land on Highway 38 East, just outside of Des Arc, Arkansas. This location would be ideal for a duck camp property being so close to Black Swamp, Cache River Refuge, Wattensaw, Dagmar, and the White River Refuge. The property is currently used for deer hunting. FEMA maps are incomplete in this area so property may be in the floodplain. For more information contact Kevin Keen at (870)215-1185.