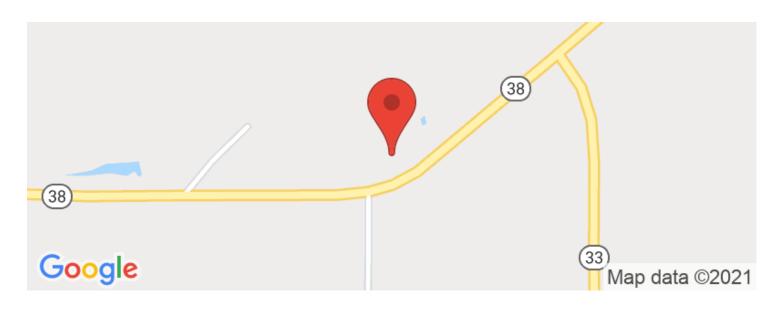

City, State Zip

Des Arc, AR 72040

County

**Prairie County** 

**Type** 

Recreational Land, Residential Property

Latitude / Longitude

34.9779 / -91.4650

**Acreage** 

5

**Price** 

\$15,000

**Property Website** 

https://arkansaslandforsale.com/property/5-acres-on-hwy-38-near-des-arc-prairie-arkansas/18994/









# **PROPERTY DESCRIPTION**

5 +/- Acres of vacant land on Highway 38 East, just outside of Des Arc, Arkansas. This location would be ideal for a duck camp property being so close to Black Swamp, Cache River Refuge, Wattensaw, Dagmar, and the White River Refuge. The property is currently used for deer hunting. FEMA maps are incomplete in this area so property may be in the floodplain. For more information contact Kevin Keen at (870)215-1185.







# **Locator Maps**







# **Aerial Maps**







### LISTING REPRESENTATIVE

For more information contact:



#### Representative

Kevin Keen

#### Mobile

(870) 215-1185

#### **Email**

kkeen@mossyoakproperties.com

#### **Address**

2024 North Main Street

#### City / State / Zip

North Little Rock, AR, 72114

| <u>NOTES</u> |  |  |  |
|--------------|--|--|--|
|              |  |  |  |
|              |  |  |  |
|              |  |  |  |
|              |  |  |  |
|              |  |  |  |



| <u>NOTES</u> |  |  |  |
|--------------|--|--|--|
|              |  |  |  |
|              |  |  |  |
|              |  |  |  |
|              |  |  |  |
|              |  |  |  |
|              |  |  |  |
|              |  |  |  |
|              |  |  |  |
|              |  |  |  |
|              |  |  |  |
|