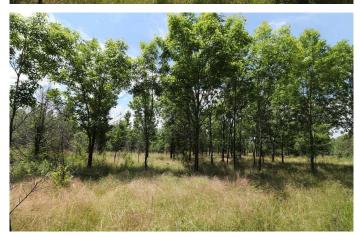

# **PROPERTY DESCRIPTION**

5 +/- Acres of vacant land on Highway 38 East, just outside of Des Arc, Arkansas. This location would be ideal for a duck camp property being so close to Black Swamp, Cache River Refuge, Wattensaw, Dagmar, and the White River Refuge. The property is currently used for deer hunting. FEMA maps are incomplete in this area so property may be in the floodplain. For more information contact Kevin Keen at (870)215-1185.