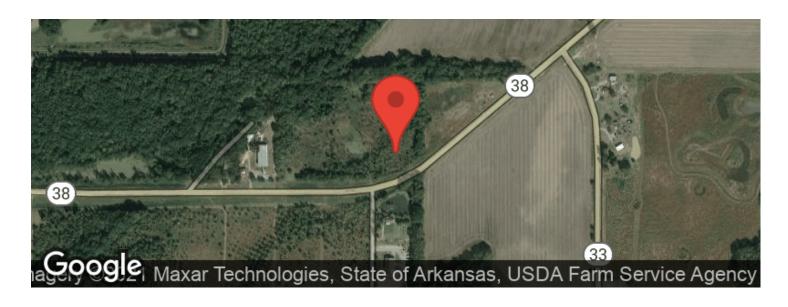

c, AR 72040

County

**Prairie County** 

**Type** 

Recreational Land, Residential Property

Latitude / Longitude

34.9779 / -91.4650

**Acreage** 

5

**Price** 

\$15,000

**Property Website** 

https://arkansaslandforsale.com/property/5-acres-on-hwy-38-near-des-arc-prairie-arkansas/18994/









# **PROPERTY DESCRIPTION**

5 +/- Acres of vacant land on Highway 38 East, just outside of Des Arc, Arkansas. This location would be ideal for a duck camp property being so close to Black Swamp, Cache River Refuge, Wattensaw, Dagmar, and the White River Refuge. The property is currently used for deer hunting. FEMA maps are incomplete in this area so property may be in the floodplain. For more information contact Kevin Keen at (870)215-1185.







# **Locator Maps**







# **Aerial Maps**







### LISTING REPRESENTATIVE

For more information contact:



#### Representative

Kevin Keen

#### Mobile

(870) 215-1185

#### **Email**

kkeen@mossyoakproperties.com

#### **Address**

2024 North Main Street

#### City / State / Zip

North Little Rock, AR, 72114

| <u>NOTES</u> |  |  |  |
|--------------|--|--|--|
|              |  |  |  |
|              |  |  |  |
|              |  |  |  |
|              |  |  |  |
|              |  |  |  |



| <u>NOTES</u> |  |  |  |
|--------------|--|--|--|
|              |  |  |  |
|              |  |  |  |
|              |  |  |  |
|              |  |  |  |
|              |  |  |  |
|              |  |  |  |
|              |  |  |  |
|              |  |  |  |
|              |  |  |  |
|              |  |  |  |
|              |  |  |  |
|