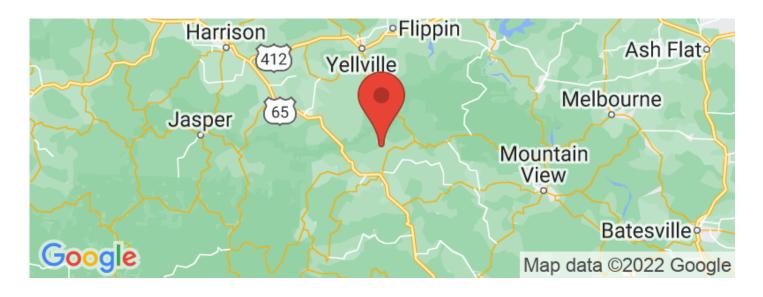

City, State Zip

Marshall, AR 72650

### County

Searcy County

### Type

Farms, Hunting Land, Recreational Land, Timberland

### **Latitude / Longitude**

35.975537 / -92.622593

### **Acreage**

21.610

### **Price**

\$60,000

### **Property Website**

https://arkansaslandforsale.com/property/21-61-surveyed-acres-with-electric-pasture-woods-views-a-seasonal-creek-searcy-arkansas/30600/









## **PROPERTY DESCRIPTION**

21.61 Surveyed Acres with pasture, marketable timber, views, electric, and a seasonal creek. This could make a great place to build a cabin or home in a country setting. The wildlife in the area consists of whitetail deer, turkey, bear, and numerous small game animals. Call Today!! Mossy Oak Properties Delta Land Management 870-447-2135







## **Locator Maps**







MORE INFO ONLINE:

## **Aerial Maps**







### LISTING REPRESENTATIVE

For more information contact:



### Representative

Jennifer Griffith

#### Mobile

(870) 504-1002

### Office

(870) 447-2135

### **Email**

jengriffith@mossyoakproperties.com

### **Address**

3764 S. Hwy 65

### City / State / Zip

Leslie, AR 72645

| <b>NOTES</b> |  |  |  |
|--------------|--|--|--|
|              |  |  |  |
|              |  |  |  |
|              |  |  |  |
|              |  |  |  |
|              |  |  |  |
|              |  |  |  |



| <u>NOTES</u> |  |  |  |
|--------------|--|--|--|
|              |  |  |  |
|              |  |  |  |
|              |  |  |  |
|              |  |  |  |
|              |  |  |  |
|              |  |  |  |
|              |  |  |  |
|              |  |  |