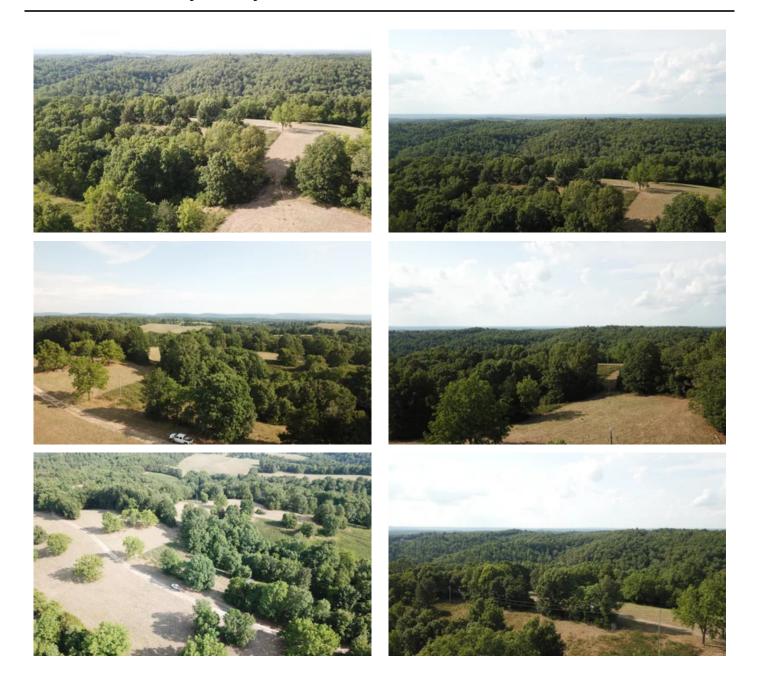

Address**

Jet Set Dr.

### City, State Zip

Marshall, AR 72650

### County

Searcy County

### Type

Farms, Hunting Land, Recreational Land, Timberland

### **Latitude / Longitude**

35.975537 / -92.622593

### **Acreage**

21.610

### **Price**

\$60,000

### **Property Website**

https://arkansaslandforsale.com/property/21-61-surveyed-acres-with-electric-pasture-woods-views-a-seasonal-creek-searcy-arkansas/30600/









## **PROPERTY DESCRIPTION**

21.61 Surveyed Acres with pasture, marketable timber, views, electric, and a seasonal creek. This could make a great place to build a cabin or home in a country setting. The wildlife in the area consists of whitetail deer, turkey, bear, and numerous small game animals. Call Today!! Mossy Oak Properties Delta Land Management 870-447-2135







## **Locator Maps**







MORE INFO ONLINE:

## **Aerial Maps**







### LISTING REPRESENTATIVE

For more information contact:



### Representative

Jennifer Griffith

#### Mobile

(870) 504-1002

### Office

(870) 447-2135

### **Email**

jengriffith@mossyoakproperties.com

### **Address**

3764 S. Hwy 65

### City / State / Zip

Leslie, AR 72645

| <b>NOTES</b> |  |  |  |
|--------------|--|--|--|
|              |  |  |  |
|              |  |  |  |
|              |  |  |  |
|              |  |  |  |
|              |  |  |  |
|              |  |  |  |



| <u>NOTES</u> |  |  |  |
|--------------|--|--|--|
|              |  |  |  |
|              |  |  |  |
|              |  |  |  |
|              |  |  |  |
|              |  |  |  |
|              |  |  |  |
|              |  |  |