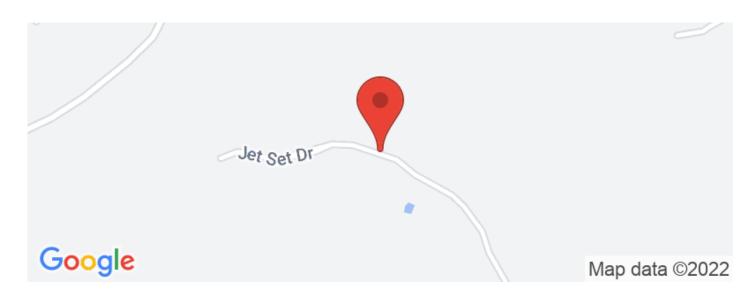

## City, State Zip

Marshall, AR 72650

### County

Searcy County

### Type

Farms, Hunting Land, Recreational Land, Timberland

### **Latitude / Longitude**

35.975537 / -92.622593

### **Acreage**

21.610

### **Price**

\$60,000

### **Property Website**

https://arkansaslandforsale.com/property/21-61-surveyed-acres-with-electric-pasture-woods-views-a-seasonal-creek-searcy-arkansas/30600/









## **PROPERTY DESCRIPTION**

21.61 Surveyed Acres with pasture, marketable timber, views, electric, and a seasonal creek. This could make a great place to build a cabin or home in a country setting. The wildlife in the area consists of whitetail deer, turkey, bear, and numerous small game animals. Call Today!! Mossy Oak Properties Delta Land Management 870-447-2135







## **Locator Maps**







MORE INFO ONLINE:

## **Aerial Maps**







### LISTING REPRESENTATIVE

For more information contact:



### Representative

Jennifer Griffith

#### Mobile

(870) 504-1002

### Office

(870) 447-2135

### **Email**

jengriffith@mossyoakproperties.com

### **Address**

3764 S. Hwy 65

### City / State / Zip

Leslie, AR 72645

| <b>NOTES</b> |  |  |  |
|--------------|--|--|--|
|              |  |  |  |
|              |  |  |  |
|              |  |  |  |
|              |  |  |  |
|              |  |  |  |
|              |  |  |  |



| <u>NOTES</u> |  |  |  |
|--------------|--|--|--|
|              |  |  |  |
|              |  |  |  |
|              |  |  |  |
|              |  |  |  |
|              |  |  |  |
|              |  |  |  |
|              |  |  |  |
|              |  |