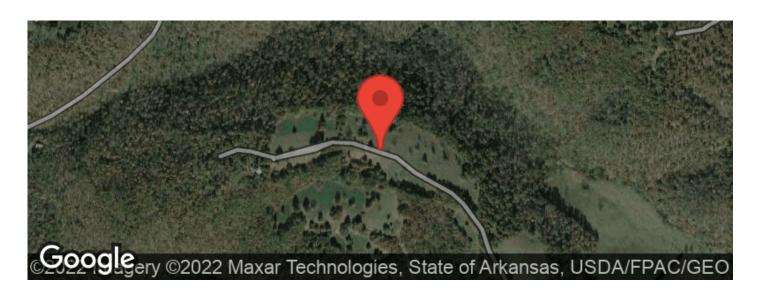

ounty

Searcy County

### Type

Farms, Hunting Land, Recreational Land, Timberland

### **Latitude / Longitude**

35.975537 / -92.622593

### **Acreage**

21.610

### **Price**

\$60,000

### **Property Website**

https://arkansaslandforsale.com/property/21-61-surveyed-acres-with-electric-pasture-woods-views-a-seasonal-creek-searcy-arkansas/30600/









## **PROPERTY DESCRIPTION**

21.61 Surveyed Acres with pasture, marketable timber, views, electric, and a seasonal creek. This could make a great place to build a cabin or home in a country setting. The wildlife in the area consists of whitetail deer, turkey, bear, and numerous small game animals. Call Today!! Mossy Oak Properties Delta Land Management 870-447-2135







## **Locator Maps**







MORE INFO ONLINE:

## **Aerial Maps**







### LISTING REPRESENTATIVE

For more information contact:



### Representative

Jennifer Griffith

#### Mobile

(870) 504-1002

### Office

(870) 447-2135

### **Email**

jengriffith@mossyoakproperties.com

### **Address**

3764 S. Hwy 65

### City / State / Zip

Leslie, AR 72645

| <b>NOTES</b> |  |  |  |
|--------------|--|--|--|
|              |  |  |  |
|              |  |  |  |
|              |  |  |  |
|              |  |  |  |
|              |  |  |  |
|              |  |  |  |



| <u>NOTES</u> |  |  |  |
|--------------|--|--|--|
|              |  |  |  |
|              |  |  |  |
|              |  |  |  |
|              |  |  |  |
|              |  |  |  |
|              |  |  |  |
|              |  |  |  |
|              |  |  |  |
|              |  |  |  |
|