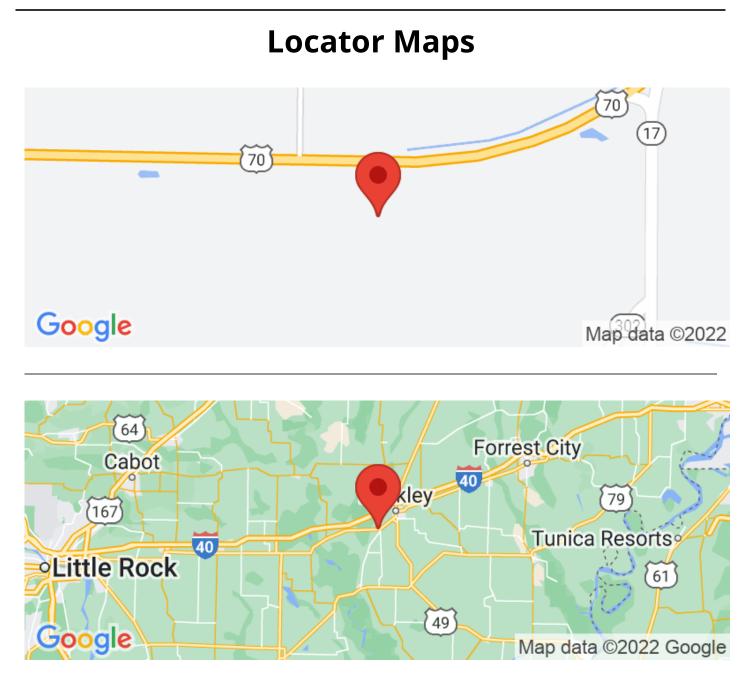

## **Aerial Maps**

**LISTING REPRESENTATIVE** For more information contact:

**Representative** Nick Newton

**Mobile** (501) 276-8409

**Email** nnewton@mossyoakproperties.com

Address 2024 North Main Street

**City / State / Zip** North Little Rock, AR 72114

Maps are provided for illustration purposes only, the accuracy is not warranted. Parcels on interactive maps are not adjusted to match aerial backgrounds. This information is for reference purposes only and is not a legal document. Data maps contain errors. The seller and seller's agent are making known to all potential buyers that there may be variations between the location of the existing fence lines and the legal description of the deeded property. Seller and seller's agent make no warranties with regard to the location of the fence lines in relationship to the deeded property lines, nor does the Seller make any warranties or representations with regard to the specific acreage contained within the fenced property lines. Seller is selling the property in an "as is" condition, which includes the location of the fences as they exist. Boundaries shown on the accompanying maps are approximate, based on county parcel data. The maps are not to scale. The accuracy of the maps is not guaranteed. Prospective buyers are encouraged to verify fence lines, deeded property lines and acreages using a licensed surveyor at their own expense.