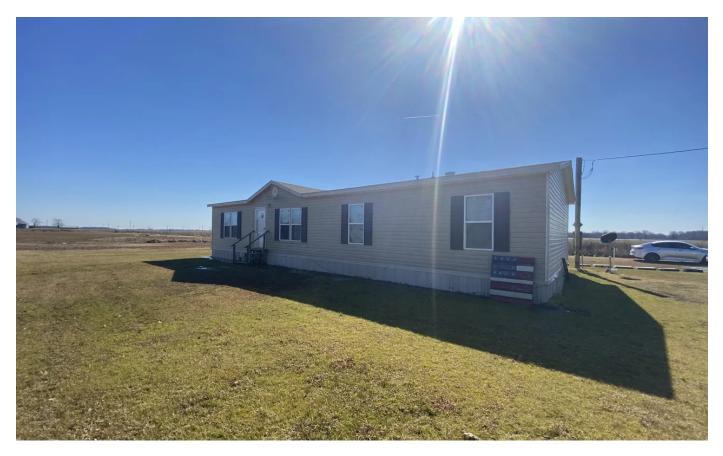

Hunting Camp Minutes from Dagmar WMA, Cache River NWR and White River NWR 7211 Hwy 70 West Brinkley, AR 72021

**\$90,000** 1.890± Acres Monroe County

**MORE INFO ONLINE:** 

### **PROPERTY DESCRIPTION**

Located on HWY 70 in Brinkley makes this an excellent opportunity to have a hunting camp just minutes away from some of the best hunting Arkansas has to offer. Only 2 miles to Dagmar WMA, 7 Miles to Cache River NWR access and 12 Miles to the White River NWR access in Clarendon. It's hard to beat the location of this property. The house sits on 1.89 +/- Acres with plenty of extra room to add on another house or shop. Its an 1800sf 3 bed 2 bath mobile home with a large kitchen and living room area. Whether you're looking for a hunting camp or a place to call home, its great for both. Call Listing Agent Nick Newton at <u>501-276-8409</u> for more information.