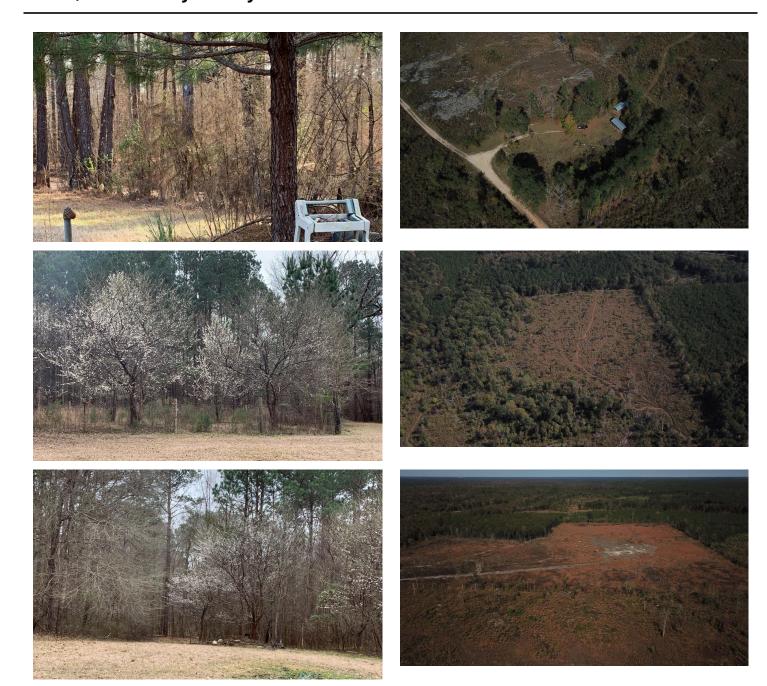

### **PROPERTY DESCRIPTION**

80 +/- Acres in Bradley County. This tract lies between Tinsman and New Edinburg off Bradley Rd 16. This is a great property for someone looking to build a house in the area or start a hunting camp. There is a pole barn already in place with power, water and septic ready to go so no need to worry about the price of getting utilities in place. Majority of the 80 acres was cleared with about 11 acres of mature timber left on the NE corner of the property. This tract is great for the deer and turkey hunter with plenty of sign throughout. For more information or to schedule a tour, call Listing Agent Nick Newton at 501-276-8409.

## **Aerial Maps**