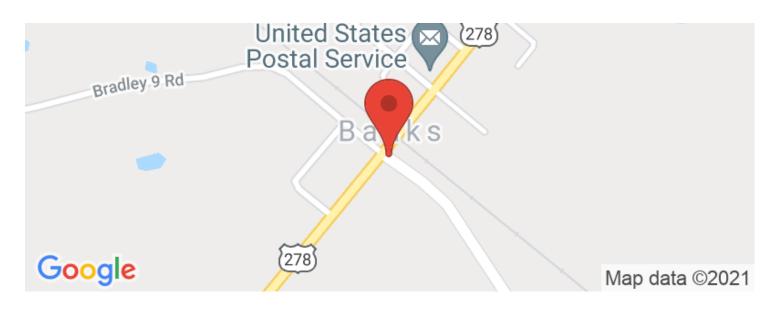

s-bradley-county-bradley-arkansas/23314/









### **PROPERTY DESCRIPTION**

80 +/- Acres in Bradley County. This tract lies between Tinsman and New Edinburg off Bradley Rd 16. This is a great property for someone looking to build a house in the area or start a hunting camp. There is a pole barn already in place with power, water and septic ready to go so no need to worry about the price of getting utilities in place. Majority of the 80 acres was cleared with about 11 acres of mature timber left on the NE corner of the property. This tract is great for the deer and turkey hunter with plenty of sign throughout. For more information or to schedule a tour, call Listing Agent Nick Newton at 501-276-8409.



# 80 +/- Acres Bradley County Banks, AR / Bradley County





### **Locator Maps**







## **Aerial Maps**







## 80 +/- Acres Bradley County Banks, AR / Bradley County

#### LISTING REPRESENTATIVE

For more information contact:



#### Representative

Nick Newton

**Mobile** 

(501) 276-8409

**Email** 

nnewton@mossyoakproperties.com

**Address** 

2024 North Main Street

City / State / Zip

North Little Rock, AR 72114

| <u>NOTES</u> |  |  |  |
|--------------|--|--|--|
|              |  |  |  |
|              |  |  |  |
|              |  |  |  |
|              |  |  |  |
|              |  |  |  |
|              |  |  |  |
|              |  |  |  |



| <u>NOTES</u> |  |  |  |
|--------------|--|--|--|
|              |  |  |  |
|              |  |  |  |
|              |  |  |  |
|              |  |  |  |
|              |  |  |  |
|              |  |  |  |
|