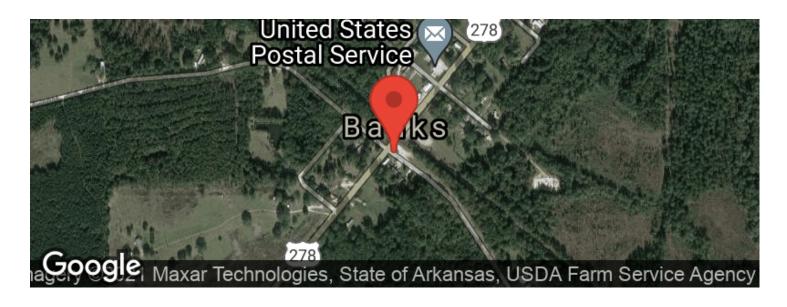

rkansas/23314/









### **PROPERTY DESCRIPTION**

80 +/- Acres in Bradley County. This tract lies between Tinsman and New Edinburg off Bradley Rd 16. This is a great property for someone looking to build a house in the area or start a hunting camp. There is a pole barn already in place with power, water and septic ready to go so no need to worry about the price of getting utilities in place. Majority of the 80 acres was cleared with about 11 acres of mature timber left on the NE corner of the property. This tract is great for the deer and turkey hunter with plenty of sign throughout. For more information or to schedule a tour, call Listing Agent Nick Newton at 501-276-8409.



# 80 +/- Acres Bradley County Banks, AR / Bradley County





### **Locator Maps**







## **Aerial Maps**







## 80 +/- Acres Bradley County Banks, AR / Bradley County

#### LISTING REPRESENTATIVE

For more information contact:



#### Representative

Nick Newton

**Mobile** 

(501) 276-8409

**Email** 

nnewton@mossyoakproperties.com

**Address** 

2024 North Main Street

City / State / Zip

North Little Rock, AR 72114

| <u>NOTES</u> |  |  |  |
|--------------|--|--|--|
|              |  |  |  |
|              |  |  |  |
|              |  |  |  |
|              |  |  |  |
|              |  |  |  |
|              |  |  |  |
|              |  |  |  |



| <u>NOTES</u> |  |  |  |
|--------------|--|--|--|
|              |  |  |  |
|              |  |  |  |
|              |  |  |  |
|              |  |  |  |
|              |  |  |  |
|              |  |  |  |
|              |  |  |  |
|