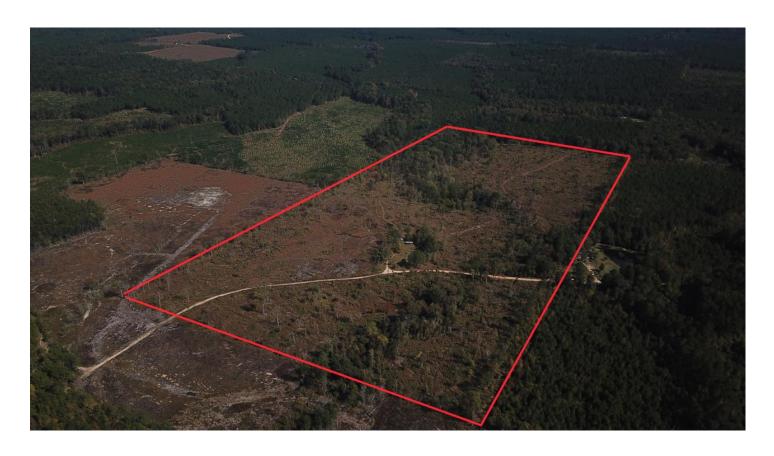

## **Aerial Maps**

### **PROPERTY DESCRIPTION**

80 +/- Acres in Bradley County. This tract lies between Tinsman and New Edinburg off Bradley Rd 16. This is a great property for someone looking to build a house in the area or start a hunting camp. There is a pole barn already in place with power, water and septic ready to go so no need to worry about the price of getting utilities in place. Majority of the 80 acres was cleared with about 11 acres of mature timber left on the NE corner of the property. This tract is great for the deer and turkey hunter with plenty of sign throughout. For more information or to schedule a tour, call Listing Agent Nick Newton at 501-276-8409.