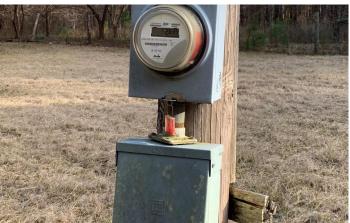

### **PROPERTY DESCRIPTION**

80 +/- Acres in Bradley County. This tract lies between Tinsman and New Edinburg off Bradley Rd 16. This is a great property for someone looking to build a house in the area or start a hunting camp. There is a pole barn already in place with power, water and septic ready to go so no need to worry about the price of getting utilities in place. Majority of the 80 acres was cleared with about 11 acres of mature timber left on the NE corner of the property. This tract is great for the deer and turkey hunter with plenty of sign throughout. For more information or to schedule a tour, call Listing Agent Nick Newton at 501-276-8409.