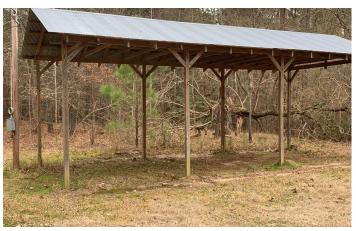

### **PROPERTY DESCRIPTION**

80 +/- Acres in Bradley County. This tract lies between Tinsman and New Edinburg off Bradley Rd 16. This is a great property for someone looking to build a house in the area or start a hunting camp. There is a pole barn already in place with power, water and septic ready to go so no need to worry about the price of getting utilities in place. Majority of the 80 acres was cleared with about 11 acres of mature timber left on the NE corner of the property. This tract is great for the deer and turkey hunter with plenty of sign throughout. For more information or to schedule a tour, call Listing Agent Nick Newton at 501-276-8409.