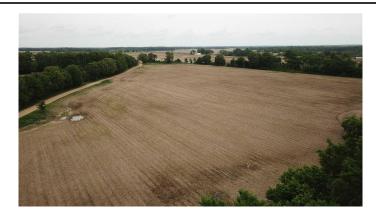

### **PROPERTY DESCRIPTION**

This farm is a mixed use agricultural and hunting property between Wynne and Forrest City, AR in St. Francis county near the L'Anguille River. Not in a flood zone. Crop bases include rice, soybeans, and wheat. Hunting opportunities include deer, ducks, geese, dove, small game, hogs, and turkey. There is one well on the property, and with its risers, can irrigate most of the land and flood for duck hunting with proper contour levees. It has easy access off a county road. All FSA information and lease history is available upon request. \$289,000 or \$3000/acre. All offers will be considered. Contact Jay Johnson for a tour at 501-626-3641.