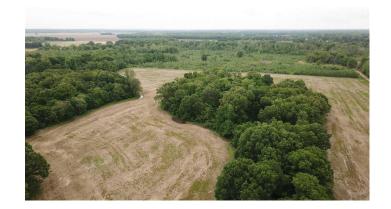

-river-bottoms-st-francis-arkansas/18342/









**Colt, AR / St. Francis County** 

### **PROPERTY DESCRIPTION**

This farm is a mixed use agricultural and hunting property between Wynne and Forrest City, AR in St. Francis county near the L'Anguille River. Not in a flood zone. Crop bases include rice, soybeans, and wheat. Hunting opportunities include deer, ducks, geese, dove, small game, hogs, and turkey. There is one well on the property, and with its risers, can irrigate most of the land and flood for duck hunting with proper contour levees. It has easy access off a county road. All FSA information and lease history is available upon request. \$289,000 or \$3000/acre. All offers will be considered. Contact Jay Johnson for a tour at 501-626-3641.



### Colt, AR / St. Francis County













## **Locator Maps**







## **Aerial Maps**







Colt, AR / St. Francis County

### LISTING REPRESENTATIVE

For more information contact:



### Representative

Jay Johnson

#### Mobile

(501) 626-3641

#### **Email**

jjohnson@mossyoakproperties.com

#### **Address**

2024 North Main Street

### City / State / Zip

North Little Rock, AR 72114

| <u>NOTES</u> |  |  |
|--------------|--|--|
|              |  |  |
|              |  |  |
|              |  |  |
|              |  |  |
|              |  |  |
|              |  |  |



| <u>NOTES</u> |  |  |  |
|--------------|--|--|--|
|              |  |  |  |
|              |  |  |  |
|              |  |  |  |
|              |  |  |  |
|              |  |  |  |
|              |  |  |  |
|              |  |  |  |
|              |