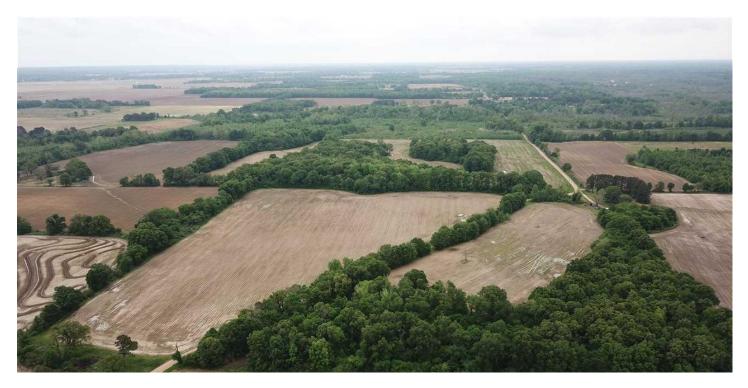

### **PROPERTY DESCRIPTION**

This farm is a mixed use agricultural and hunting property between Wynne and Forrest City, AR in St. Francis county near the L'Anguille River. Not in a flood zone. Crop bases include rice, soybeans, and wheat. Hunting opportunities include deer, ducks, geese, dove, small game, hogs, and turkey. There is one well on the property, and with its risers, can irrigate most of the land and flood for duck hunting with proper contour levees. It has easy access off a county road. All FSA information and lease history is available upon request. \$289,000 or \$3000/acre. All offers will be considered. Contact Jay Johnson for a tour at 501-626-3641.

## **Aerial Maps**

Colt, AR / St. Francis County