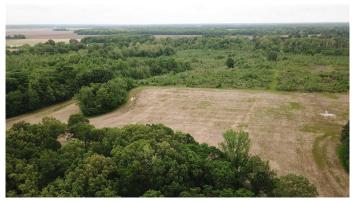

iver-bottoms-st-francis-arkansas/18342/









**Colt, AR / St. Francis County** 

### **PROPERTY DESCRIPTION**

This farm is a mixed use agricultural and hunting property between Wynne and Forrest City, AR in St. Francis county near the L'Anguille River. Not in a flood zone. Crop bases include rice, soybeans, and wheat. Hunting opportunities include deer, ducks, geese, dove, small game, hogs, and turkey. There is one well on the property, and with its risers, can irrigate most of the land and flood for duck hunting with proper contour levees. It has easy access off a county road. All FSA information and lease history is available upon request. \$289,000 or \$3000/acre. All offers will be considered. Contact Jay Johnson for a tour at 501-626-3641.



### Colt, AR / St. Francis County













## **Locator Maps**







## **Aerial Maps**







Colt, AR / St. Francis County

### LISTING REPRESENTATIVE

For more information contact:



### Representative

Jay Johnson

#### Mobile

(501) 626-3641

#### **Email**

jjohnson@mossyoakproperties.com

#### **Address**

2024 North Main Street

### City / State / Zip

North Little Rock, AR 72114

| <u>NOTES</u> |  |  |
|--------------|--|--|
|              |  |  |
|              |  |  |
|              |  |  |
|              |  |  |
|              |  |  |
|              |  |  |



| <u>NOTES</u> |  |  |  |
|--------------|--|--|--|
|              |  |  |  |
|              |  |  |  |
|              |  |  |  |
|              |  |  |  |
|              |  |  |  |
|              |  |  |  |
|              |  |  |  |
|              |