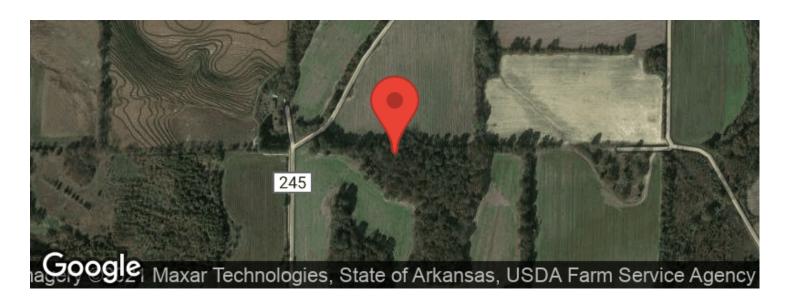

AR / St. Francis County** 

### **PROPERTY DESCRIPTION**

This farm is a mixed use agricultural and hunting property between Wynne and Forrest City, AR in St. Francis county near the L'Anguille River. Not in a flood zone. Crop bases include rice, soybeans, and wheat. Hunting opportunities include deer, ducks, geese, dove, small game, hogs, and turkey. There is one well on the property, and with its risers, can irrigate most of the land and flood for duck hunting with proper contour levees. It has easy access off a county road. All FSA information and lease history is available upon request. \$289,000 or \$3000/acre. All offers will be considered. Contact Jay Johnson for a tour at 501-626-3641.



### Colt, AR / St. Francis County













## **Locator Maps**







## **Aerial Maps**







Colt, AR / St. Francis County

### LISTING REPRESENTATIVE

For more information contact:



### Representative

Jay Johnson

#### Mobile

(501) 626-3641

#### **Email**

jjohnson@mossyoakproperties.com

#### **Address**

2024 North Main Street

### City / State / Zip

North Little Rock, AR 72114

| <u>NOTES</u> |  |  |
|--------------|--|--|
|              |  |  |
|              |  |  |
|              |  |  |
|              |  |  |
|              |  |  |
|              |  |  |



| <u>NOTES</u> |  |  |  |
|--------------|--|--|--|
|              |  |  |  |
|              |  |  |  |
|              |  |  |  |
|              |  |  |  |
|              |  |  |  |
|              |  |  |  |
|              |  |  |  |
|              |  |  |  |
|              |  |  |  |
|              |  |  |