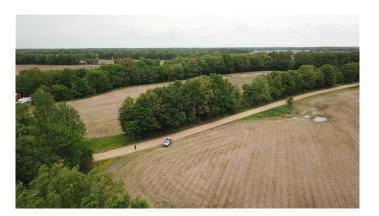

## **Aerial Maps**

Colt, AR / St. Francis County

### **PROPERTY DESCRIPTION**

This farm is a mixed use agricultural and hunting property between Wynne and Forrest City, AR in St. Francis county near the L'Anguille River. Not in a flood zone. Crop bases include rice, soybeans, and wheat. Hunting opportunities include deer, ducks, geese, dove, small game, hogs, and turkey. There is one well on the property, and with its risers, can irrigate most of the land and flood for duck hunting with proper contour levees. It has easy access off a county road. All FSA information and lease history is available upon request. \$289,000 or \$3000/acre. All offers will be considered. Contact Jay Johnson for a tour at 501-626-3641.