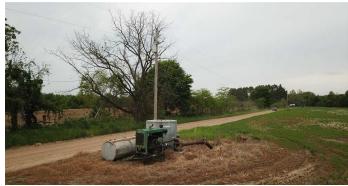

### **PROPERTY DESCRIPTION**

This farm is a mixed use agricultural and hunting property between Wynne and Forrest City, AR in St. Francis county near the L'Anguille River. Not in a flood zone. Crop bases include rice, soybeans, and wheat. Hunting opportunities include deer, ducks, geese, dove, small game, hogs, and turkey. There is one well on the property, and with its risers, can irrigate most of the land and flood for duck hunting with proper contour levees. It has easy access off a county road. All FSA information and lease history is available upon request. \$289,000 or \$3000/acre. All offers will be considered. Contact Jay Johnson for a tour at 501-626-3641.