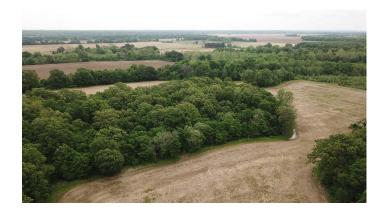

### **PROPERTY DESCRIPTION**

This farm is a mixed use agricultural and hunting property between Wynne and Forrest City, AR in St. Francis county near the L'Anguille River. Not in a flood zone. Crop bases include rice, soybeans, and wheat. Hunting opportunities include deer, ducks, geese, dove, small game, hogs, and turkey. There is one well on the property, and with its risers, can irrigate most of the land and flood for duck hunting with proper contour levees. It has easy access off a county road. All FSA information and lease history is available upon request. \$289,000 or \$3000/acre. All offers will be considered. Contact Jay Johnson for a tour at 501-626-3641.

## **Aerial Maps**

Colt, AR / St. Francis County