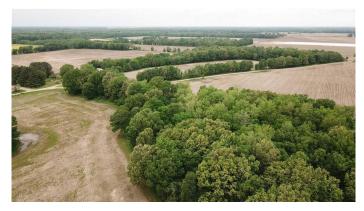

### **PROPERTY DESCRIPTION**

This farm is a mixed use agricultural and hunting property between Wynne and Forrest City, AR in St. Francis county near the L'Anguille River. Not in a flood zone. Crop bases include rice, soybeans, and wheat. Hunting opportunities include deer, ducks, geese, dove, small game, hogs, and turkey. There is one well on the property, and with its risers, can irrigate most of the land and flood for duck hunting with proper contour levees. It has easy access off a county road. All FSA information and lease history is available upon request. \$289,000 or \$3000/acre. All offers will be considered. Contact Jay Johnson for a tour at 501-626-3641.

## **Aerial Maps**

Colt, AR / St. Francis County