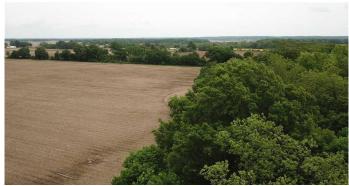

### **PROPERTY DESCRIPTION**

This farm is a mixed use agricultural and hunting property between Wynne and Forrest City, AR in St. Francis county near the L'Anguille River. Not in a flood zone. Crop bases include rice, soybeans, and wheat. Hunting opportunities include deer, ducks, geese, dove, small game, hogs, and turkey. There is one well on the property, and with its risers, can irrigate most of the land and flood for duck hunting with proper contour levees. It has easy access off a county road. All FSA information and lease history is available upon request. \$289,000 or \$3000/acre. All offers will be considered. Contact Jay Johnson for a tour at 501-626-3641.