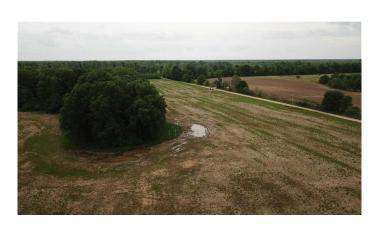

97.42 Acres Farmland and Hunting in St. Francis County, AR close to L'Anguille River bottoms.
Colt, AR 72326

\$289,000 96 +/- acres St. Francis County









Colt, AR / St. Francis County

## **SUMMARY**

City, State Zip

Colt, AR 72326

County

St. Francis County

Type

Farms, Recreational Land, Timberland

Latitude / Longitude

35.1104 / -90.8541

**Acreage** 

96

**Price** 

\$289,000

### **Property Website**

https://arkansaslandforsale.com/property/97-42-acres-farmland-and-hunting-in-st-francis-county-ar-close-to-l-anguille-river-bottoms-st-francis-arkansas/18342/









**Colt, AR / St. Francis County** 

### **PROPERTY DESCRIPTION**

This farm is a mixed use agricultural and hunting property between Wynne and Forrest City, AR in St. Francis county near the L'Anguille River. Not in a flood zone. Crop bases include rice, soybeans, and wheat. Hunting opportunities include deer, ducks, geese, dove, small game, hogs, and turkey. There is one well on the property, and with its risers, can irrigate most of the land and flood for duck hunting with proper contour levees. It has easy access off a county road. All FSA information and lease history is available upon request. \$289,000 or \$3000/acre. All offers will be considered. Contact Jay Johnson for a tour at 501-626-3641.



### Colt, AR / St. Francis County













## **Locator Maps**







## **Aer