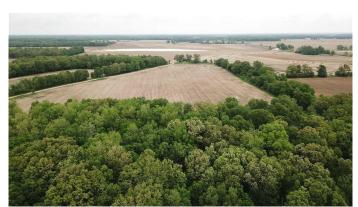

### **PROPERTY DESCRIPTION**

This farm is a mixed use agricultural and hunting property between Wynne and Forrest City, AR in St. Francis county near the L'Anguille River. Not in a flood zone. Crop bases include rice, soybeans, and wheat. Hunting opportunities include deer, ducks, geese, dove, small game, hogs, and turkey. There is one well on the property, and with its risers, can irrigate most of the land and flood for duck hunting with proper contour levees. It has easy access off a county road. All FSA information and lease history is available upon request. \$289,000 or \$3000/acre. All offers will be considered. Contact Jay Johnson for a tour at 501-626-3641.

## **Aerial Maps**

Colt, AR / St. Francis County