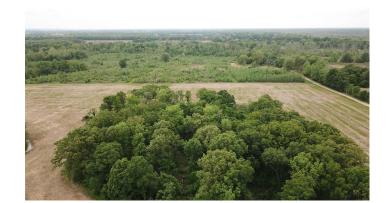

### **PROPERTY DESCRIPTION**

This farm is a mixed use agricultural and hunting property between Wynne and Forrest City, AR in St. Francis county near the L'Anguille River. Not in a flood zone. Crop bases include rice, soybeans, and wheat. Hunting opportunities include deer, ducks, geese, dove, small game, hogs, and turkey. There is one well on the property, and with its risers, can irrigate most of the land and flood for duck hunting with proper contour levees. It has easy access off a county road. All FSA information and lease history is available upon request. \$289,000 or \$3000/acre. All offers will be considered. Contact Jay Johnson for a tour at 501-626-3641.

## **Aerial Maps**

Colt, AR / St. Francis County